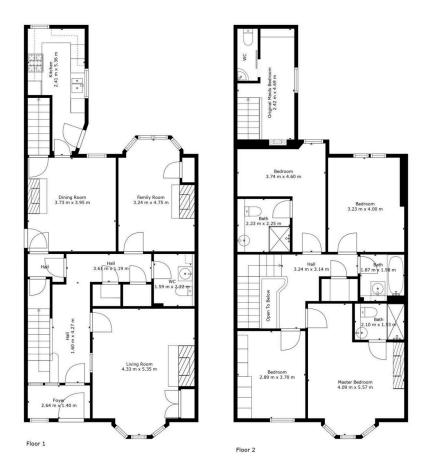

19 Lady Road Edinburgh, EH16 5PA Entrance vestibule and hallway
Living room
Family room
Dining room
Fitted kitchen
Four double bedrooms
Original maids room/single bedroom
Three bathrooms
Front and rear gardens
EPC: E
Council tax band: G

An immaculately presented, five-bedroom Victorian terraced house located in a quiet residential street in the popular Mayfield district to the south of the city centre. Offering flexible accommodation over two floors, the property has been sympathetically modernised whilst retaining many original details such as elegant cornices around the high ceilings, beautiful stained glass windows, Edinburgh press cupboards and attractive fireplaces. The property comprises; Welcoming entrance vestibule and hallway, with superb stained glass windows, two shelved storage cupboards and deep up-stair cupboard for further storage. Spacious living room with large bay windows, flooding the room with natural light, stripped flooring, and stunning original fireplace. Family room with modern wood flooring, providing access to the rear garden. Dining room with original fireplace with oven. Fitted kitchen with base and wall-mounted units, providing ample storage and worktop space, and appliances including electric oven, gas hob, fridge freezer, dish washer, washing machine and tumble dryer. A carpeted staircase leads to the original maid's room which is naturally bright and host an en-suite WC room, making a great study, home office or bedroom. A further contemporary bathroom is downstairs with WC, wash basin, heated towel rail and large mirrored wall.

The landing is brightened by a cupula above, and also host a storage cupboard. Generously proportioned master bedroom with large bay windows and modern en-suite shower room. Three further sizeable double bedrooms, one of which could also be used as a dressing room, and another hosting an en-suite shower room. Family bathroom with shower over bath.

TOTAL: 186 m2 FLOOR 1: 94 m2, FLOOR 2: 92 m2 EXCLUDED AREAS: OPEN TO BELOW: 1 m2

Measurements Deemed Highly Reliable But Not Guaranteed.

Whilst these particulars are believed to be correct their accuracy is not guaranteed