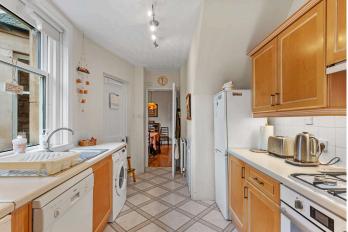

An immaculately presented, five-bedroom Victorian terraced house located in a quiet residential street in the popular Mayfield district to the south of the city centre. Offering flexible accommodation over two floors, the property has been sympathetically modernised whilst retaining many original details such as elegant cornices around the high ceilings, beautiful stained glass windows, Edinburgh press cupboards and attractive fireplaces. The property comprises; Welcoming entrance vestibule and hallway, with superb stained glass windows, two shelved storage cupboards and deep up-stair cupboard for further storage. Spacious living room with large bay windows, flooding the room with natural light, stripped flooring, and stunning original fireplace. Family room with modern wood flooring, providing access to the rear garden. Dining room with original fireplace with oven. Fitted kitchen with base and wall-mounted units, providing ample storage and worktop space, and appliances including electric oven, gas hob, fridge freezer, dish washer, washing machine and tumble dryer. A carpeted staircase leads to the original maid's room which is naturally bright and host an en-suite WC room, making a great study, home office or bedroom. A further contemporary bathroom is downstairs with WC, wash basin, heated towel rail and large mirrored wall.