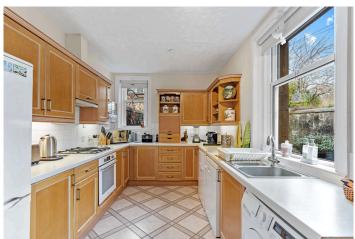

An immaculately presented, five-bedroom Victorian terraced house located in a quiet residential street in the popular Mayfield district to the south of the city centre. Offering flexible accommodation over two floors, the property has been sympathetically modernised whilst retaining many original details such as elegant cornices around the high ceilings, beautiful stained glass windows, Edinburgh press cupboards and attractive fireplaces. The property comprises; Welcoming entrance vestibule and hallway, with superb stained glass windows, two shelved storage cupboards and deep up-stair cupboard for further storage. Spacious living room with large bay windows, flooding the room with natural light, stripped flooring, and stunning original fireplace. Family room with modern wood flooring, providing access to the rear garden. Dining room with original fireplace with oven. Fitted kitchen with base and wall-mounted units, providing ample storage and worktop space, and appliances including electric oven, gas hob, fridge freezer, dish washer, washing machine and tumble dryer. A carpeted staircase leads to the original maid's room which is naturally bright and host an en-suite WC room, making a great study, home office or bedroom. A further contemporary bathroom is downstairs with WC, wash basin, heated towel rail and large mirrored wall.