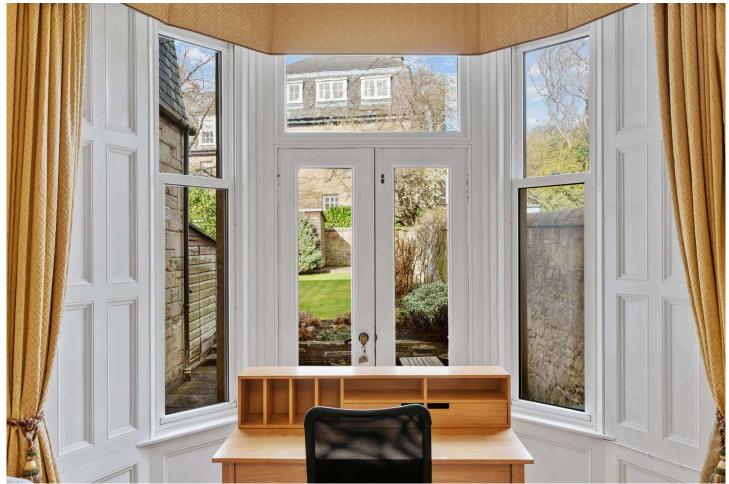

An immaculately presented, five-bedroom Victorian terraced house located in a quiet residential street in the popular Mayfield district to the south of the city centre. Offering flexible accommodation over two floors, the property has been sympathetically modernised whilst retaining many original details such as elegant cornices around the high ceilings, beautiful stained glass windows, Edinburgh press cupboards and attractive fireplaces. The property comprises; Welcoming entrance vestibule and hallway, with superb stained glass windows, two shelved storage cupboards and deep up-stair cupboard for further storage. Spacious living room with large bay windows, flooding the room with natural light, stripped flooring, and stunning original fireplace. Family room with modern wood flooring, providing access to the rear garden. Dining room with original fireplace with oven. Fitted kitchen with base and wall-mounted units, providing ample storage and worktop space, and appliances including electric oven, gas hob, fridge freezer, dish washer, washing machine and tumble dryer. A carpeted staircase leads to the original maid's room which is naturally bright and host an en-suite WC room, making a great study, home office or bedroom. A further contemporary bathroom is downstairs with WC, wash basin, heated towel rail and large mirrored wall.

Outside the property benefits from a well-presented private front garden, and a beautifully landscaped rear garden with garden shed and good green and patio spaces for lounging in the sun. Sufficient on-street parking is available.