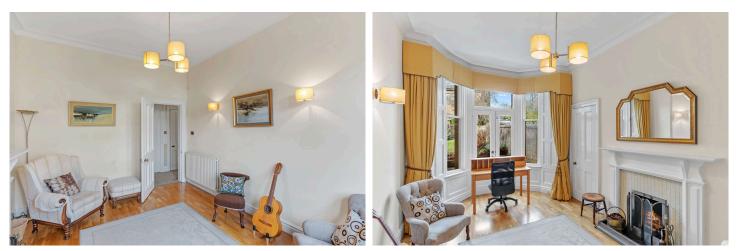

An immaculately presented, five-bedroom Victorian terraced house located in a quiet residential street in the popular Mayfield district to the south of the city centre. Offering flexible accommodation over two floors, the property has been sympathetically modernised whilst retaining many original details such as elegant cornices around the high ceilings, beautiful stained glass windows, Edinburgh press cupboards and attractive fireplaces. The property comprises; Welcoming entrance vestibule and hallway, with superb stained glass windows, two shelved storage cupboards and deep up-stair cupboard for further storage. Spacious living room with large bay windows, flooding the room with natural light, stripped flooring, and stunning original fireplace. Family room with modern wood flooring, providing access to the rear garden. Dining room with original fireplace with oven. Fitted kitchen with base and wall-mounted units, providing ample storage and worktop space, and appliances including electric oven, gas hob, fridge freezer, dish washer, washing machine and tumble dryer. A carpeted staircase leads to the original maid's room which is naturally bright and host an en-suite WC room, making a great study, home office or bedroom. A further contemporary bathroom is downstairs with WC, wash basin, heated towel rail and large mirrored wall.