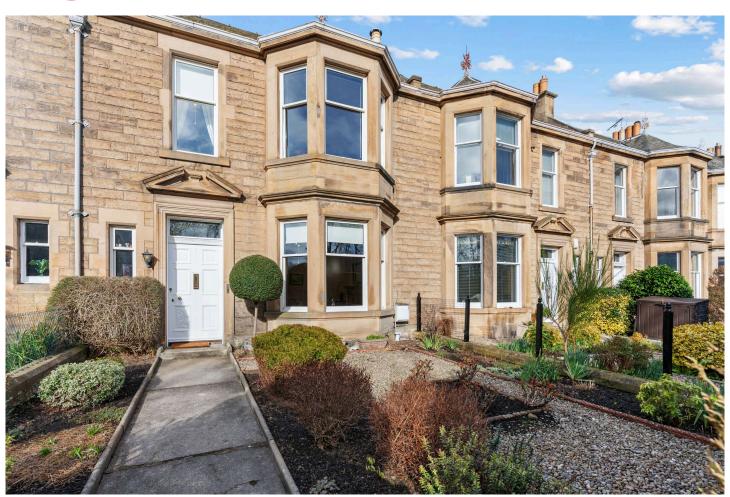

An immaculately presented, five-bedroom Victorian terraced house located in a quiet residential street in the popular Mayfield district to the south of the city centre. Offering flexible accommodation over two floors, the property has been sympathetically modernised whilst retaining many original details such as elegant cornices around the high ceilings, beautiful stained glass windows, Edinburgh press cupboards and attractive fireplaces. The property comprises; Welcoming entrance vestibule and hallway, with superb stained glass windows, two shelved storage cupboards and deep up-stair cupboard for further storage. Spacious living room with large bay windows, flooding the room with natural light, stripped flooring, and stunning original fireplace. Family room with modern wood flooring, providing access to the rear garden. Dining room with original fireplace with oven. Fitted kitchen with base and wall-mounted units, providing ample storage and worktop space, and appliances including electric oven, gas hob, fridge freezer, dish washer, washing machine and tumble dryer. A carpeted staircase leads to the original maid's room which is naturally bright and host an en-suite WC room, making a great study, home office or bedroom. A further contemporary bathroom is downstairs with WC, wash basin, heated towel rail and large mirrored wall.

Outside the property benefits from a well-presented private front garden, and a beautifully landscaped rear garden with garden shed and good green and patio spaces for lounging in the sun. Sufficient on-street parking is available.