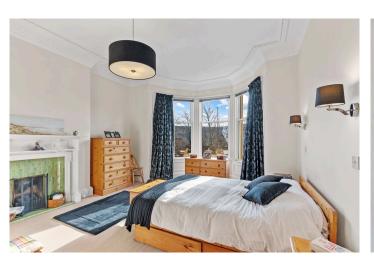

The landing is brightened by a cupula above, and also host a storage cupboard. Generously proportioned master bedroom with large bay windows and modern en-suite shower room. Three further sizeable double bedrooms, one of which could also be used as a dressing room, and another hosting an en-suite shower room. Family bathroom with shower over bath.