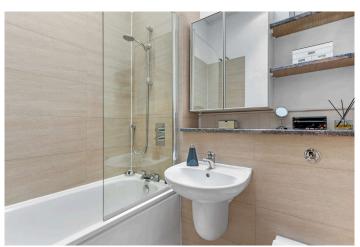

The landing is brightened by a cupula above, and also host a storage cupboard. Generously proportioned master bedroom with large bay windows and modern en-suite shower room. Three further sizeable double bedrooms, one of which could also be used as a dressing room, and another hosting an en-suite shower room. Family bathroom with shower over bath.