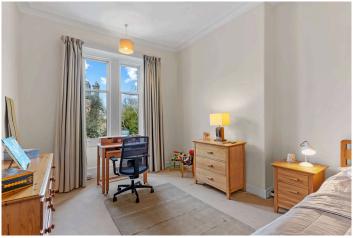

The landing is brightened by a cupula above, and also host a storage cupboard. Generously proportioned master bedroom with large bay windows and modern en-suite shower room. Three further sizeable double bedrooms, one of which could also be used as a dressing room, and another hosting an en-suite shower room. Family bathroom with shower over bath.