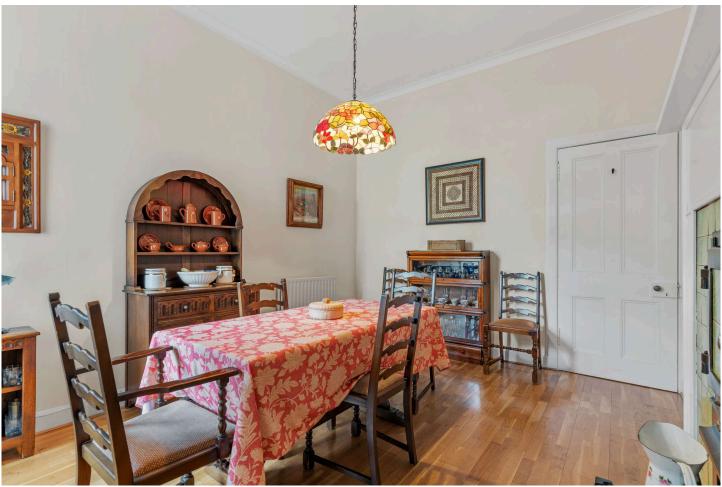

An immaculately presented, five-bedroom Victorian terraced house located in a quiet residential street in the popular Mayfield district to the south of the city centre. Offering flexible accommodation over two floors, the property has been sympathetically modernised whilst retaining many original details such as elegant cornices around the high ceilings, beautiful stained glass windows, Edinburgh press cupboards and attractive fireplaces. The property comprises; Welcoming entrance vestibule and hallway, with superb stained glass windows, two shelved storage cupboards and deep up-stair cupboard for further storage. Spacious living room with large bay windows, flooding the room with natural light, stripped flooring, and stunning original fireplace. Family room with modern wood flooring, providing access to the rear garden. Dining room with original fireplace with oven. Fitted kitchen with base and wall-mounted units, providing ample storage and worktop space, and appliances including electric oven, gas hob, fridge freezer, dish washer, washing machine and tumble dryer. A carpeted staircase leads to the original maid's room which is naturally bright and host an en-suite WC room, making a great study, home office or bedroom. A further contemporary bathroom is downstairs with WC, wash basin, heated towel rail and large mirrored wall.