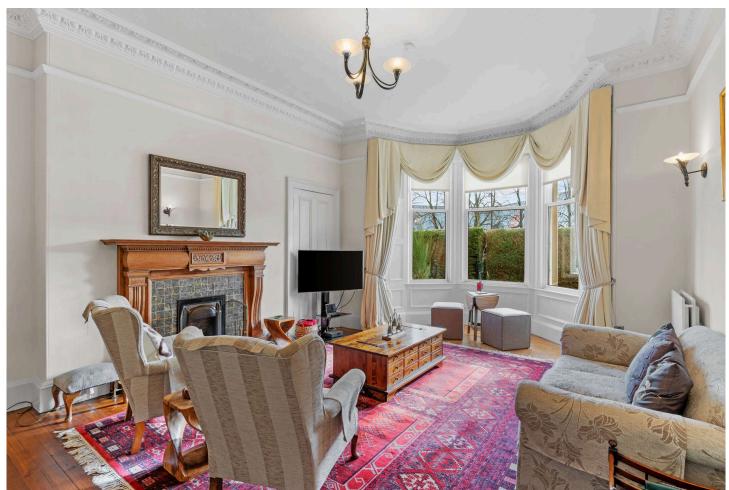

An immaculately presented, five-bedroom Victorian terraced house located in a quiet residential street in the popular Mayfield district to the south of the city centre. Offering flexible accommodation over two floors, the property has been sympathetically modernised whilst retaining many original details such as elegant cornices around the high ceilings, beautiful stained glass windows, Edinburgh press cupboards and attractive fireplaces. The property comprises; Welcoming entrance vestibule and hallway, with superb stained glass windows, two shelved storage cupboards and deep up-stair cupboard for further storage. Spacious living room with large bay windows, flooding the room with natural light, stripped flooring, and stunning original fireplace. Family room with modern wood flooring, providing access to the rear garden. Dining room with original fireplace with oven. Fitted kitchen with base and wall-mounted units, providing ample storage and worktop space, and appliances including electric oven, gas hob, fridge freezer, dish washer, washing machine and tumble dryer. A carpeted staircase leads to the original maid's room which is naturally bright and host an en-suite WC room, making a great study, home office or bedroom. A further contemporary bathroom is downstairs with WC, wash basin, heated towel rail and large mirrored wall.