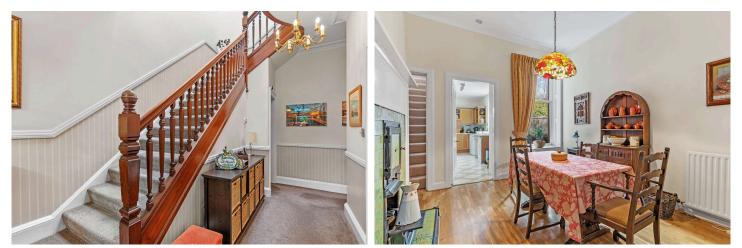

An immaculately presented, five-bedroom Victorian terraced house located in a quiet residential street in the popular Mayfield district to the south of the city centre. Offering flexible accommodation over two floors, the property has been sympathetically modernised whilst retaining many original details such as elegant cornices around the high ceilings, beautiful stained glass windows, Edinburgh press cupboards and attractive fireplaces. The property comprises; Welcoming entrance vestibule and hallway, with superb stained glass windows, two shelved storage cupboards and deep up-stair cupboard for further storage. Spacious living room with large bay windows, flooding the room with natural light, stripped flooring, and stunning original fireplace. Family room with modern wood flooring, providing access to the rear garden. Dining room with original fireplace with oven. Fitted kitchen with base and wall-mounted units, providing ample storage and worktop space, and appliances including electric oven, gas hob, fridge freezer, dish washer, washing machine and tumble dryer. A carpeted staircase leads to the original maid's room which is naturally bright and host an en-suite WC room, making a great study, home office or bedroom. A further contemporary bathroom is downstairs with WC, wash basin, heated towel rail and large mirrored wall.