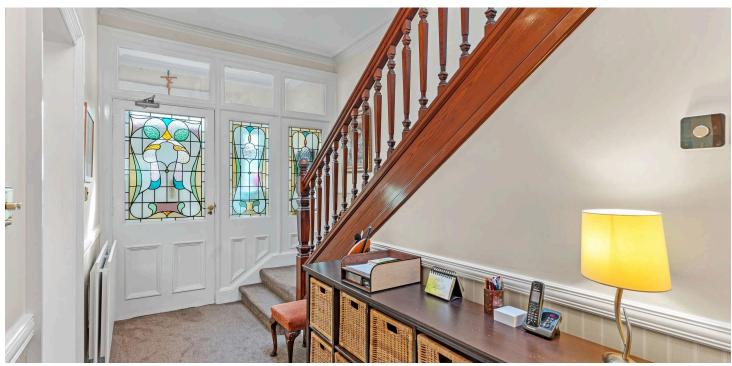

An immaculately presented, five-bedroom Victorian terraced house located in a quiet residential street in the popular Mayfield district to the south of the city centre. Offering flexible accommodation over two floors, the property has been sympathetically modernised whilst retaining many original details such as elegant cornices around the high ceilings, beautiful stained glass windows, Edinburgh press cupboards and attractive fireplaces. The property comprises; Welcoming entrance vestibule and hallway, with superb stained glass windows, two shelved storage cupboards and deep up-stair cupboard for further storage. Spacious living room with large bay windows, flooding the room with natural light, stripped flooring, and stunning original fireplace. Family room with modern wood flooring, providing access to the rear garden. Dining room with original fireplace with oven. Fitted kitchen with base and wall-mounted units, providing ample storage and worktop space, and appliances including electric oven, gas hob, fridge freezer, dish washer, washing machine and tumble dryer. A carpeted staircase leads to the original maid's room which is naturally bright and host an en-suite WC room, making a great study, home office or bedroom. A further contemporary bathroom is downstairs with WC, wash basin, heated towel rail and large mirrored wall.