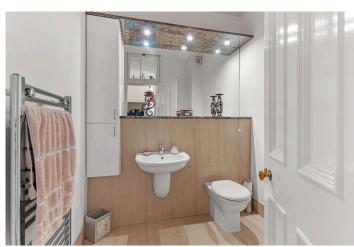

An immaculately presented, five-bedroom Victorian terraced house located in a quiet residential street in the popular Mayfield district to the south of the city centre. Offering flexible accommodation over two floors, the property has been sympathetically modernised whilst retaining many original details such as elegant cornices around the high ceilings, beautiful stained glass windows, Edinburgh press cupboards and attractive fireplaces. The property comprises; Welcoming entrance vestibule and hallway, with superb stained glass windows, two shelved storage cupboards and deep up-stair cupboard for further storage. Spacious living room with large bay windows, flooding the room with natural light, stripped flooring, and stunning original fireplace. Family room with modern wood flooring, providing access to the rear garden. Dining room with original fireplace with oven. Fitted kitchen with base and wall-mounted units, providing ample storage and worktop space, and appliances including electric oven, gas hob, fridge freezer, dish washer, washing machine and tumble dryer. A carpeted staircase leads to the original maid's room which is naturally bright and host an en-suite WC room, making a great study, home office or bedroom. A further contemporary bathroom is downstairs with WC, wash basin, heated towel rail and large mirrored wall.