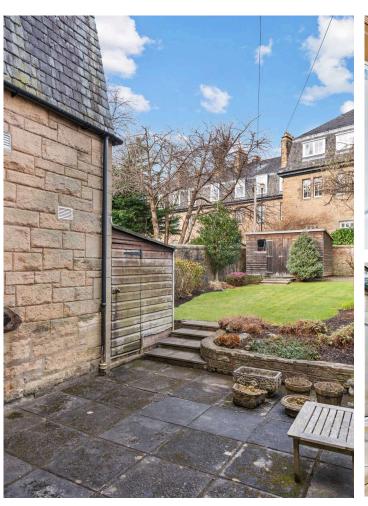

Outside the property benefits from a well-presented private front garden, and a beautifully landscaped rear garden with garden shed and good green and patio spaces for lounging in the sun. Sufficient on-street parking is available.