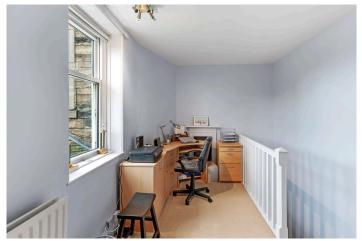

An immaculately presented, five-bedroom Victorian terraced house located in a quiet residential street in the popular Mayfield district to the south of the city centre. Offering flexible accommodation over two floors, the property has been sympathetically modernised whilst retaining many original details such as elegant cornices around the high ceilings, beautiful stained glass windows, Edinburgh press cupboards and attractive fireplaces. The property comprises; Welcoming entrance vestibule and hallway, with superb stained glass windows, two shelved storage cupboards and deep up-stair cupboard for further storage. Spacious living room with large bay windows, flooding the room with natural light, stripped flooring, and stunning original fireplace. Family room with modern wood flooring, providing access to the rear garden. Dining room with original fireplace with oven. Fitted kitchen with base and wall-mounted units, providing ample storage and worktop space, and appliances including electric oven, gas hob, fridge freezer, dish washer, washing machine and tumble dryer. A carpeted staircase leads to the original maid's room which is naturally bright and host an en-suite WC room, making a great study, home office or bedroom. A further contemporary bathroom is downstairs with WC, wash basin, heated towel rail and large mirrored wall.