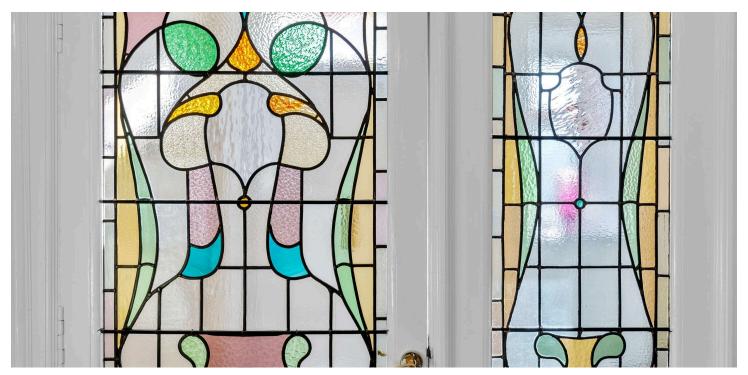

An immaculately presented, five-bedroom Victorian terraced house located in a quiet residential street in the popular Mayfield district to the south of the city centre. Offering flexible accommodation over two floors, the property has been sympathetically modernised whilst retaining many original details such as elegant cornices around the high ceilings, beautiful stained glass windows, Edinburgh press cupboards and attractive fireplaces. The property comprises; Welcoming entrance vestibule and hallway, with superb stained glass windows, two shelved storage cupboards and deep up-stair cupboard for further storage. Spacious living room with large bay windows, flooding the room with natural light, stripped flooring, and stunning original fireplace. Family room with modern wood flooring, providing access to the rear garden. Dining room with original fireplace with oven. Fitted kitchen with base and wall-mounted units, providing ample storage and worktop space, and appliances including electric oven, gas hob, fridge freezer, dish washer, washing machine and tumble dryer. A carpeted staircase leads to the original maid's room which is naturally bright and host an en-suite WC room, making a great study, home office or bedroom. A further contemporary bathroom is downstairs with WC, wash basin, heated towel rail and large mirrored wall.