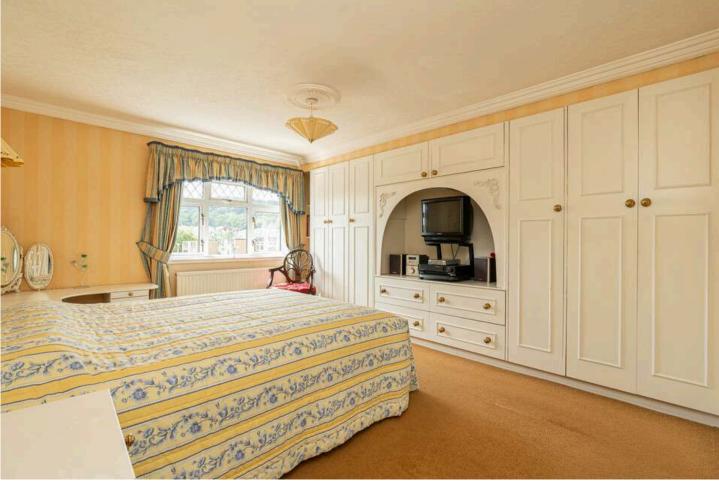

The spacious and adaptable accommodation comprises: Entrance vestibule, hall, w.c. cloakroom, spacious lounge with broad window to front and open outlook, formal dining room with window overlooking rear garden and door leading to hall, breakfasting kitchen with base and wall mounted units incorporating electric hob, oven and cooker hood, outlook over rear garden and door leading to utility room with stainless steel sink unit, plumbed for automatic washing machine and dishwasher, door leading to rear garden. A carpeted staircase from the lower hall leads to the upper hall with hatch to loft and good storage cupboards. Principal bedroom with window to front and tastefully fitted wardrobes with excellent storage, views towards Corstorphine Hill, ensuite bathroom with four piece suite and bath with shower over and screens, three further double bedrooms and family bathroom with three piece suite including a Jacuzzi style bath with screen. To the front of the property there is a full width mono-blocked driveway with lots of additional parking and access to the single garage with up and over door.