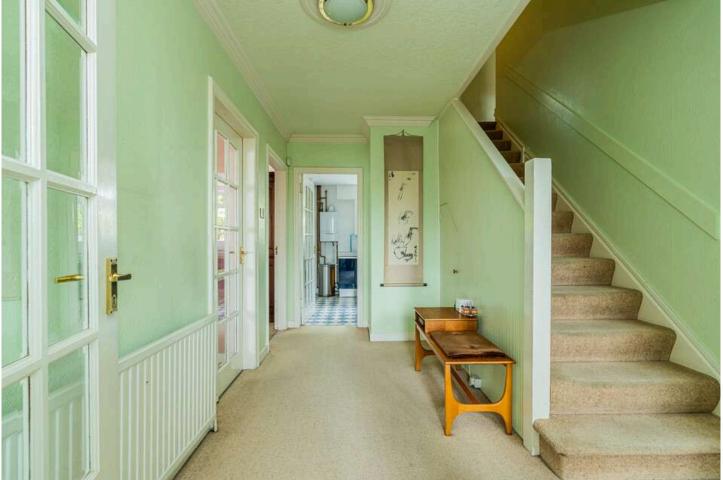

The spacious and adaptable accommodation comprises: Entrance vestibule, hall, w.c. cloakroom, spacious lounge with broad window to front and open outlook, formal dining room with window overlooking rear garden and door leading to hall, breakfasting kitchen with base and wall mounted units incorporating electric hob, oven and cooker hood, outlook over rear garden and door leading to utility room with stainless steel sink unit, plumbed for automatic washing machine and dishwasher, door leading to rear garden. A carpeted staircase from the lower hall leads to the upper hall with hatch to loft and good storage cupboards. Principal bedroom with window to front and tastefully fitted wardrobes with excellent storage, views towards Corstorphine Hill, ensuite bathroom with four piece suite and bath with shower over and screens, three further double bedrooms and family bathroom with three piece suite including a Jacuzzi style bath with screen. To the front of the property there is a full width mono-blocked driveway with lots of additional parking and access to the single garage with up and over door.