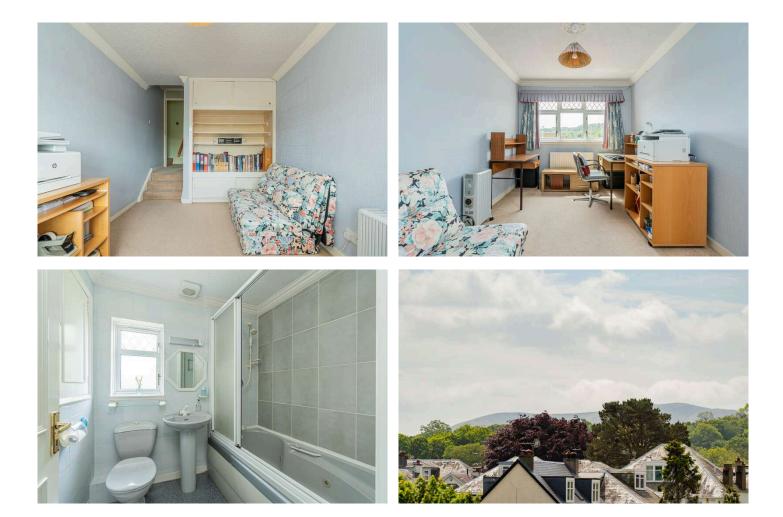

The spacious and adaptable accommodation comprises: Entrance vestibule, hall, w.c. cloakroom, spacious lounge with broad window to front and open outlook, formal dining room with window overlooking rear garden and door leading to hall, breakfasting kitchen with base and wall mounted units incorporating electric hob, oven and cooker hood, outlook over rear garden and door leading to utility room with stainless steel sink unit, plumbed for automatic washing machine and dishwasher, door leading to rear garden. A carpeted staircase from the lower hall leads to the upper hall with hatch to loft and good storage cupboards. Principal bedroom with window to front and tastefully fitted wardrobes with excellent storage, views towards Corstorphine Hill, ensuite bathroom with four piece suite and bath with shower over and screens, three further double bedrooms and family bathroom with three piece suite including a Jacuzzi style bath with screen. To the front of the property there is a full width mono-blocked driveway with lots of additional parking and access to the single garage with up and over door.