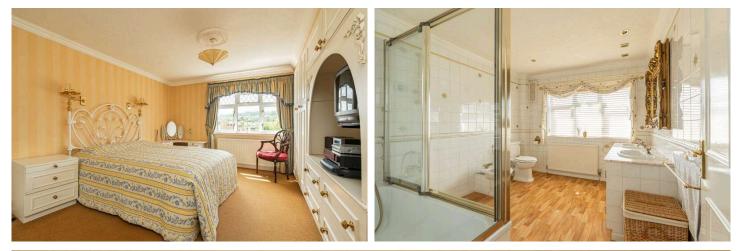

The spacious and adaptable accommodation comprises: Entrance vestibule, hall, w.c. cloakroom, spacious lounge with broad window to front and open outlook, formal dining room with window overlooking rear garden and door leading to hall, breakfasting kitchen with base and wall mounted units incorporating electric hob, oven and cooker hood, outlook over rear garden and door leading to utility room with stainless steel sink unit, plumbed for automatic washing machine and dishwasher, door leading to rear garden. A carpeted staircase from the lower hall leads to the upper hall with hatch to loft and good storage cupboards. Principal bedroom with window to front and tastefully fitted wardrobes with excellent storage, views towards Corstorphine Hill, ensuite bathroom with four piece suite and bath with shower over and screens, three further double bedrooms and family bathroom with three piece suite including a Jacuzzi style bath with screen. To the front of the property there is a full width mono-blocked driveway with lots of additional parking and access to the single garage with up and over door.