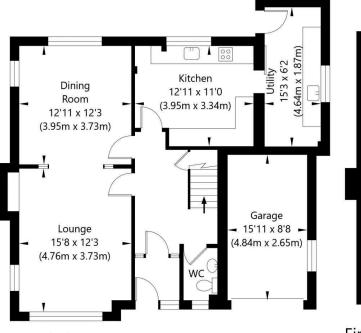

The spacious and adaptable accommodation comprises: Entrance vestibule, hall, w.c. cloakroom, spacious lounge with broad window to front and open outlook, formal dining room with window overlooking rear garden and door leading to hall, breakfasting kitchen with base and wall mounted units incorporating electric hob, oven and cooker hood, outlook over rear garden and door leading to utility room with stainless steel sink unit, plumbed for automatic washing machine and dishwasher, door leading to rear garden. A carpeted staircase from the lower hall leads to the upper hall with hatch to loft and good storage cupboards. Principal bedroom with window to front and tastefully fitted wardrobes with excellent storage, views towards Corstorphine Hill, ensuite bathroom with four piece suite and bath with shower over and screens, three further double bedrooms and family bathroom with three piece suite including a Jacuzzi style bath with screen. To the front of the property there is a full width mono-blocked driveway with lots of additional parking and access to the single garage with up and over door.

Approx. Internal Area 155.7 Sq M / 1676 Sq Ft. Not to scale. For identification only. © www.planography.co.uk 2023

**Ground Floor** 

First Floor

Whilst these particulars are believed to be correct their accuracy is not guaranteed