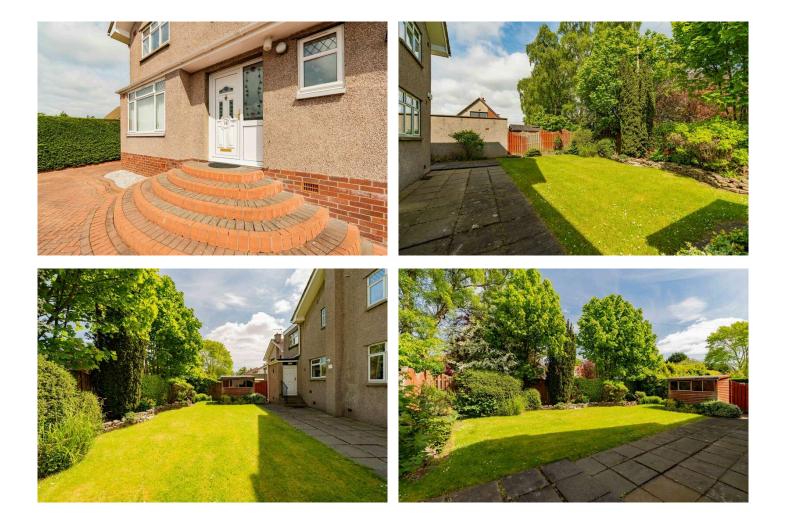

16 Hillpark Way, Blackhall is a most desirable, spacious family detached villa situated in the prime location of Blackhall. The property is ideally positioned at the end of a quiet cul-de-sac and is set amidst established landscaped gardens making it very private. There are also lovely views to the front over towards Corstorphine Hill and to the rear over towards the Firth of Forth. This delightful family home has been very well maintained and offers spacious, well-proportioned accommodation over two floors. Full gas central heating and double glazing have been installed ensuring a comfortable and ambient living environment.

The spacious and adaptable accommodation comprises: Entrance vestibule, hall, w.c. cloakroom, spacious lounge with broad window to front and open outlook, formal dining room with window overlooking rear garden and door leading to hall, breakfasting kitchen with base and wall mounted units incorporating electric hob, oven and cooker hood, outlook over rear garden and door leading to utility room with stainless steel sink unit, plumbed for automatic washing machine and dishwasher, door leading to rear garden. A carpeted staircase from the lower hall leads to the upper hall with hatch to loft and good storage cupboards. Principal bedroom with window to front and tastefully fitted wardrobes with excellent storage, views towards Corstorphine Hill, ensuite bathroom with four piece suite and bath with shower over and screens, three further double bedrooms and family bathroom with three piece suite including a Jacuzzi style bath with screen. To the front of the property there is a full width mono-blocked driveway with lots of additional parking and access to the single garage with up and over door.