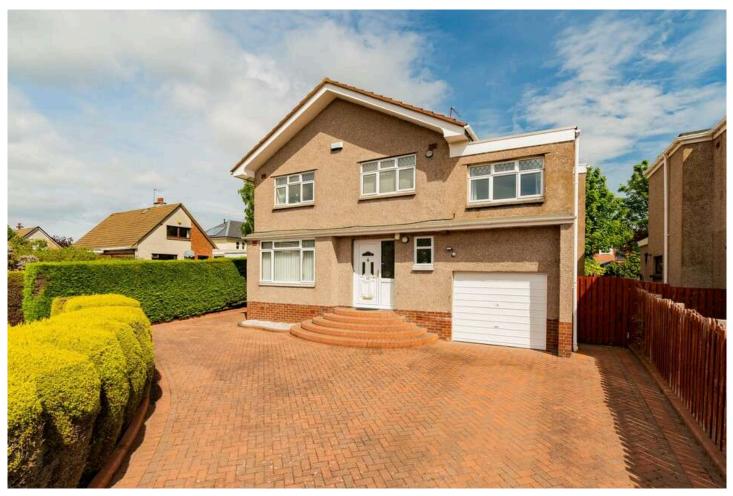

16 Hillpark Way, Blackhall is a most desirable, spacious family detached villa situated in the prime location of Blackhall. The property is ideally positioned at the end of a quiet cul-de-sac and is set amidst established landscaped gardens making it very private. There are also lovely views to the front over towards Corstorphine Hill and to the rear over towards the Firth of Forth. This delightful family home has been very well maintained and offers spacious, well-proportioned accommodation over two floors. Full gas central heating and double glazing have been installed ensuring a comfortable and ambient living environment.

The spacious and adaptable accommodation comprises: Entrance vestibule, hall, w.c. cloakroom, spacious lounge with broad window to front and open outlook, formal dining room with window overlooking rear garden and door leading to hall, breakfasting kitchen with base and wall mounted units incorporating electric hob, oven and cooker hood, outlook over rear garden and door leading to utility room with stainless steel sink unit, plumbed for automatic washing machine and dishwasher, door leading to rear garden. A carpeted staircase from the lower hall leads to the upper hall with hatch to loft and good storage cupboards. Principal bedroom with window to front and tastefully fitted wardrobes with excellent storage, views towards Corstorphine Hill, ensuite bathroom with four piece suite and bath with shower over and screens, three further double bedrooms and family bathroom with three piece suite including a Jacuzzi style bath with screen. To the front of the property there is a full width mono-blocked driveway with lots of additional parking and access to the single garage with up and over door.