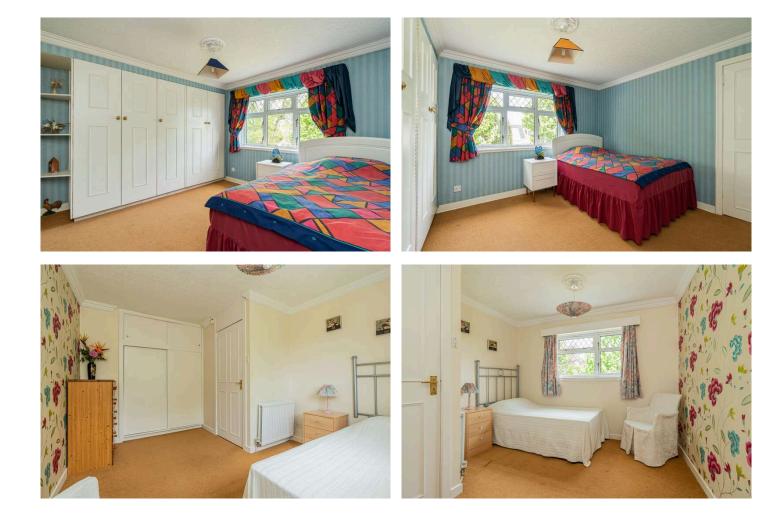

The spacious and adaptable accommodation comprises: Entrance vestibule, hall, w.c. cloakroom, spacious lounge with broad window to front and open outlook, formal dining room with window overlooking rear garden and door leading to hall, breakfasting kitchen with base and wall mounted units incorporating electric hob, oven and cooker hood, outlook over rear garden and door leading to utility room with stainless steel sink unit, plumbed for automatic washing machine and dishwasher, door leading to rear garden. A carpeted staircase from the lower hall leads to the upper hall with hatch to loft and good storage cupboards. Principal bedroom with window to front and tastefully fitted wardrobes with excellent storage, views towards Corstorphine Hill, ensuite bathroom with four piece suite and bath with shower over and screens, three further double bedrooms and family bathroom with three piece suite including a Jacuzzi style bath with screen. To the front of the property there is a full width mono-blocked driveway with lots of additional parking and access to the single garage with up and over door.