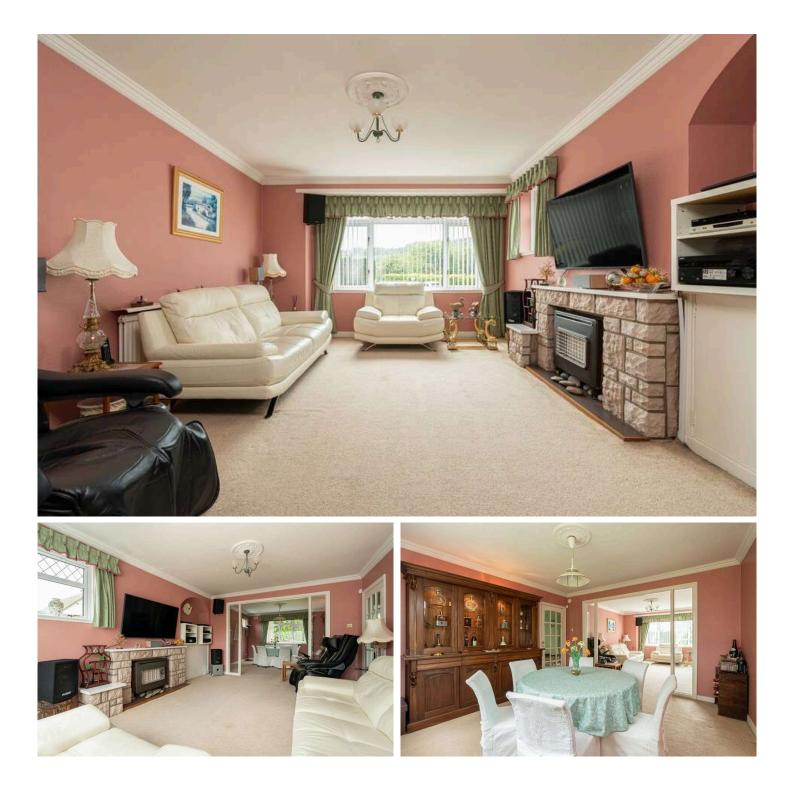

The spacious and adaptable accommodation comprises: Entrance vestibule, hall, w.c. cloakroom, spacious lounge with broad window to front and open outlook, formal dining room with window overlooking rear garden and door leading to hall, breakfasting kitchen with base and wall mounted units incorporating electric hob, oven and cooker hood, outlook over rear garden and door leading to utility room with stainless steel sink unit, plumbed for automatic washing machine and dishwasher, door leading to rear garden. A carpeted staircase from the lower hall leads to the upper hall with hatch to loft and good storage cupboards. Principal bedroom with window to front and tastefully fitted wardrobes with excellent storage, views towards Corstorphine Hill, ensuite bathroom with four piece suite and bath with shower over and screens, three further double bedrooms and family bathroom with three piece suite including a Jacuzzi style bath with screen. To the front of the property there is a full width mono-blocked driveway with lots of additional parking and access to the single garage with up and over door.