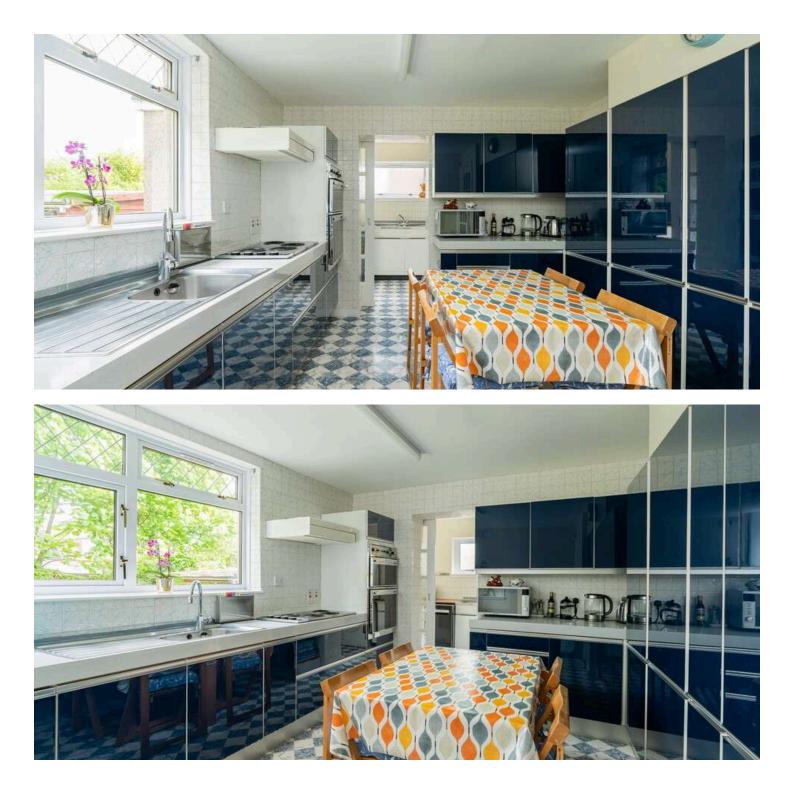

The spacious and adaptable accommodation comprises: Entrance vestibule, hall, w.c. cloakroom, spacious lounge with broad window to front and open outlook, formal dining room with window overlooking rear garden and door leading to hall, breakfasting kitchen with base and wall mounted units incorporating electric hob, oven and cooker hood, outlook over rear garden and door leading to utility room with stainless steel sink unit, plumbed for automatic washing machine and dishwasher, door leading to rear garden. A carpeted staircase from the lower hall leads to the upper hall with hatch to loft and good storage cupboards. Principal bedroom with window to front and tastefully fitted wardrobes with excellent storage, views towards Corstorphine Hill, ensuite bathroom with four piece suite and bath with shower over and screens, three further double bedrooms and family bathroom with three piece suite including a Jacuzzi style bath with screen. To the front of the property there is a full width mono-blocked driveway with lots of additional parking and access to the single garage with up and over door.