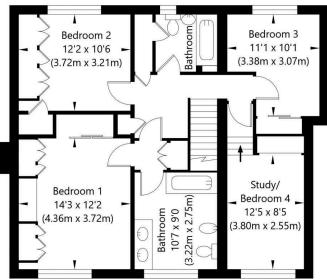

The spacious and adaptable accommodation comprises: Entrance vestibule, hall, w.c. cloakroom, spacious lounge with broad window to front and open outlook, formal dining room with window overlooking rear garden and door leading to hall, breakfasting kitchen with base and wall mounted units incorporating electric hob, oven and cooker hood, outlook over rear garden and door leading to utility room with stainless steel sink unit, plumbed for automatic washing machine and dishwasher, door leading to rear garden. A carpeted staircase from the lower hall leads to the upper hall with hatch to loft and good storage cupboards. Principal bedroom with window to front and tastefully fitted wardrobes with excellent storage, views towards Corstorphine Hill, ensuite bathroom with four piece suite and bath with shower over and screens, three further double bedrooms and family bathroom with three piece suite including a Jacuzzi style bath with screen. To the front of the property there is a full width mono-blocked driveway with lots of additional parking and access to the single garage with up and over door.

Approx. Internal Area 155.7 Sq M / 1676 Sq Ft. Not to scale. For identification only. © www.planography.co.uk 2023

**Ground Floor** 

First Floor

Whilst these particulars are believed to be correct their accuracy is not guaranteed