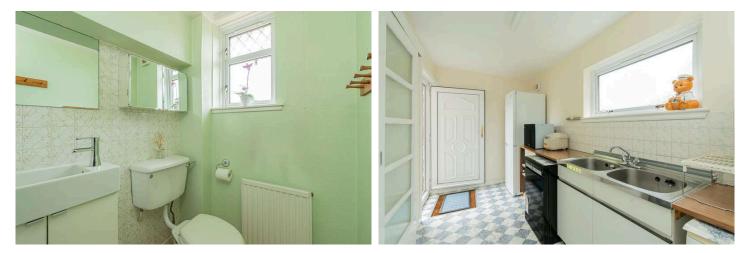

The spacious and adaptable accommodation comprises: Entrance vestibule, hall, w.c. cloakroom, spacious lounge with broad window to front and open outlook, formal dining room with window overlooking rear garden and door leading to hall, breakfasting kitchen with base and wall mounted units incorporating electric hob, oven and cooker hood, outlook over rear garden and door leading to utility room with stainless steel sink unit, plumbed for automatic washing machine and dishwasher, door leading to rear garden. A carpeted staircase from the lower hall leads to the upper hall with hatch to loft and good storage cupboards. Principal bedroom with window to front and tastefully fitted wardrobes with excellent storage, views towards Corstorphine Hill, ensuite bathroom with four piece suite and bath with shower over and screens, three further double bedrooms and family bathroom with three piece suite including a Jacuzzi style bath with screen. To the front of the property there is a full width mono-blocked driveway with lots of additional parking and access to the single garage with up and over door.