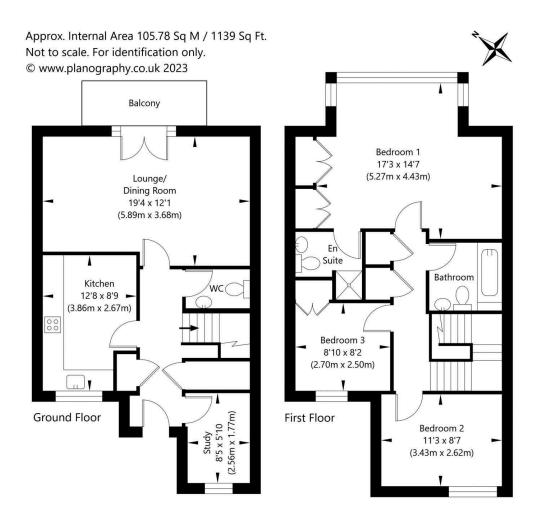

The property comprises; Welcoming entrance hallway with modern wood flooring and two generously deep storage cupboards. Front facing study that could also be used as a single bedroom or nursery. Spacious living/dining room with French doors opening up to elegant timber-decked balcony. Modern Fitted Kitchen with base and wall-mounted units with attractive wooden-effect worktops, and integrated double oven, microwave, washing machine, dish washer, fridge freezer, ceramic hobs and cooker hood. WC room with wash basin. A carpeted staircase leads to the landing which provides further storage and airing cupboards. Generously proportioned master bedroom with large casement windows that provide wonderful leafy views and fill the room with natural light, two build in wardrobes, access to loft for further storage, and en suite shower room. Two further bedrooms of good size, one of which hosts a built-in wardrobe. Contemporary family three-piece bathroom suite with dual shower over bath including a rainfall shower.