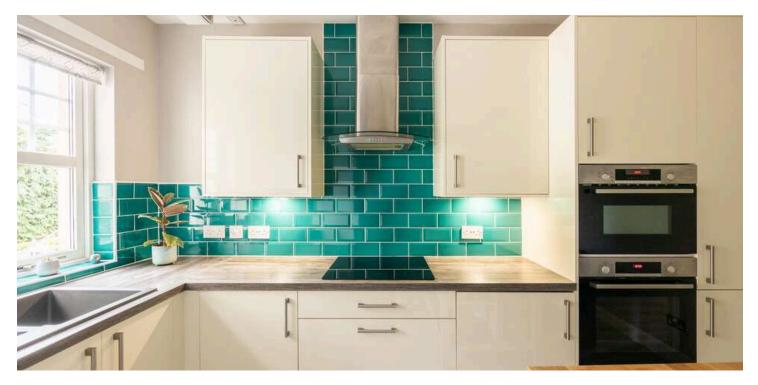

The property comprises; Welcoming entrance hallway with modern wood flooring and two generously deep storage cupboards. Front facing study that could also be used as a single bedroom or nursery. Spacious living/dining room with French doors opening up to elegant timber-decked balcony. Modern Fitted Kitchen with base and wall-mounted units with attractive wooden-effect worktops, and integrated double oven, microwave, washing machine, dish washer, fridge freezer, ceramic hobs and cooker hood. WC room with wash basin. A carpeted staircase leads to the landing which provides further storage and airing cupboards. Generously proportioned master bedroom with large casement windows that provide wonderful leafy views and fill the room with natural light, two build in wardrobes, access to loft for further storage, and en suite shower room. Two further bedrooms of good size, one of which hosts a built-in wardrobe. Contemporary family three-piece bathroom suite with dual shower over bath including a rainfall shower.