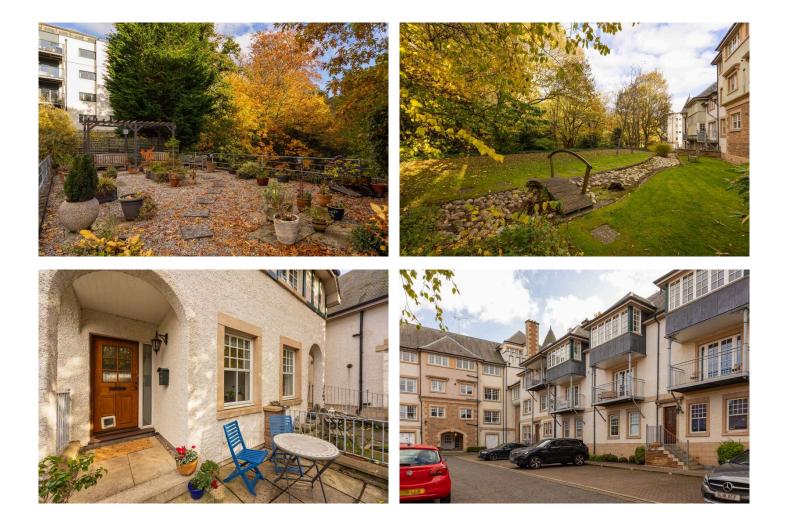

Outside, the property comprises; Attractive south-facing patio space, beautifully maintained shared gardens with seated areas and an allocated parking space to the rear as well as ample on-street parking.