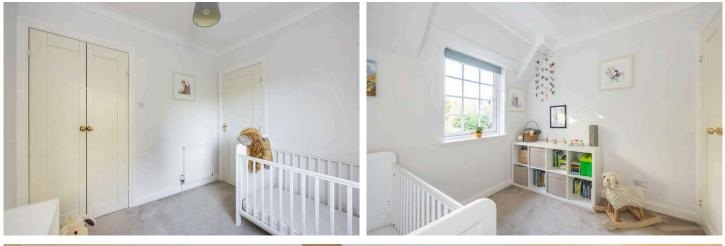

The property comprises; Welcoming entrance hallway with modern wood flooring and two generously deep storage cupboards. Front facing study that could also be used as a single bedroom or nursery. Spacious living/dining room with French doors opening up to elegant timber-decked balcony. Modern Fitted Kitchen with base and wall-mounted units with attractive wooden-effect worktops, and integrated double oven, microwave, washing machine, dish washer, fridge freezer, ceramic hobs and cooker hood. WC room with wash basin. A carpeted staircase leads to the landing which provides further storage and airing cupboards. Generously proportioned master bedroom with large casement windows that provide wonderful leafy views and fill the room with natural light, two build in wardrobes, access to loft for further storage, and en suite shower room. Two further bedrooms of good size, one of which hosts a built-in wardrobe. Contemporary family three-piece bathroom suite with dual shower over bath including a rainfall shower.