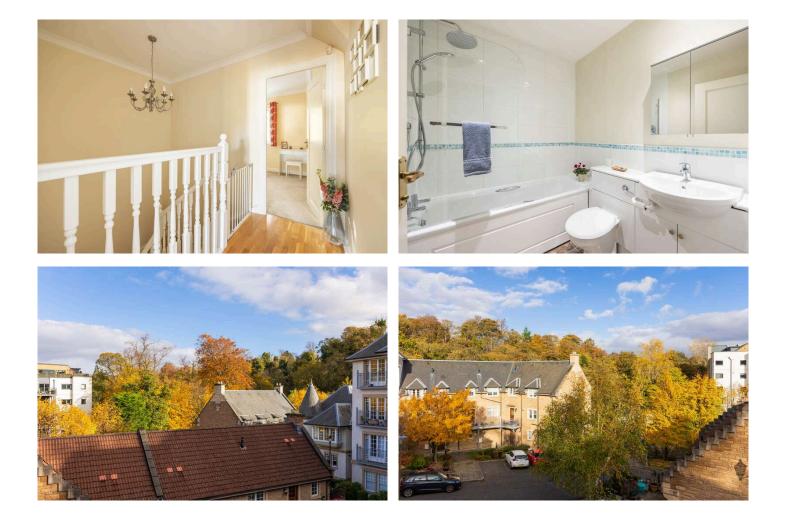

The property comprises; Welcoming entrance hallway with modern wood flooring and two generously deep storage cupboards. Front facing study that could also be used as a single bedroom or nursery. Spacious living/dining room with French doors opening up to elegant timber-decked balcony. Modern Fitted Kitchen with base and wall-mounted units with attractive wooden-effect worktops, and integrated double oven, microwave, washing machine, dish washer, fridge freezer, ceramic hobs and cooker hood. WC room with wash basin. A carpeted staircase leads to the landing which provides further storage and airing cupboards. Generously proportioned master bedroom with large casement windows that provide wonderful leafy views and fill the room with natural light, two build in wardrobes, access to loft for further storage, and en suite shower room. Two further bedrooms of good size, one of which hosts a built-in wardrobe. Contemporary family three-piece bathroom suite with dual shower over bath including a rainfall shower.

Outside, the property comprises; Attractive south-facing patio space, beautifully maintained shared gardens with seated areas and an allocated parking space to the rear as well as ample on-street parking.