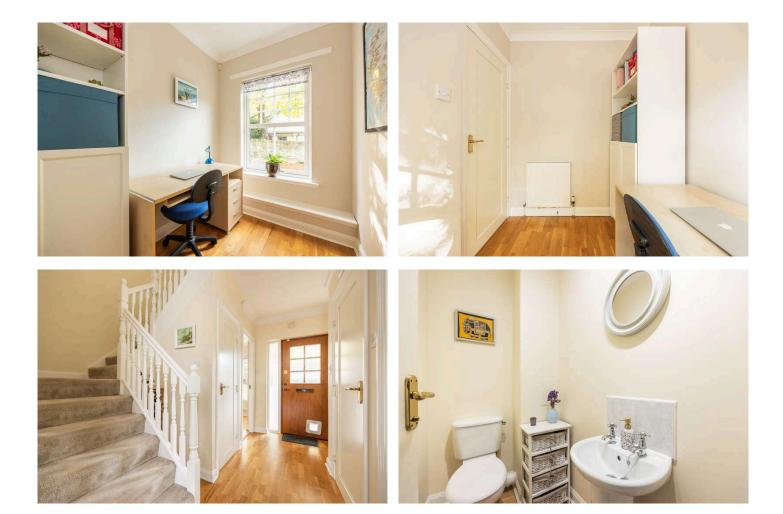

The property comprises; Welcoming entrance hallway with modern wood flooring and two generously deep storage cupboards. Front facing study that could also be used as a single bedroom or nursery. Spacious living/dining room with French doors opening up to elegant timber-decked balcony. Modern Fitted Kitchen with base and wall-mounted units with attractive wooden-effect worktops, and integrated double oven, microwave, washing machine, dish washer, fridge freezer, ceramic hobs and cooker hood. WC room with wash basin. A carpeted staircase leads to the landing which provides further storage and airing cupboards. Generously proportioned master bedroom with large casement windows that provide wonderful leafy views and fill the room with natural light, two build in wardrobes, access to loft for further storage, and en suite shower room. Two further bedrooms of good size, one of which hosts a built-in wardrobe. Contemporary family three-piece bathroom suite with dual shower over bath including a rainfall shower.