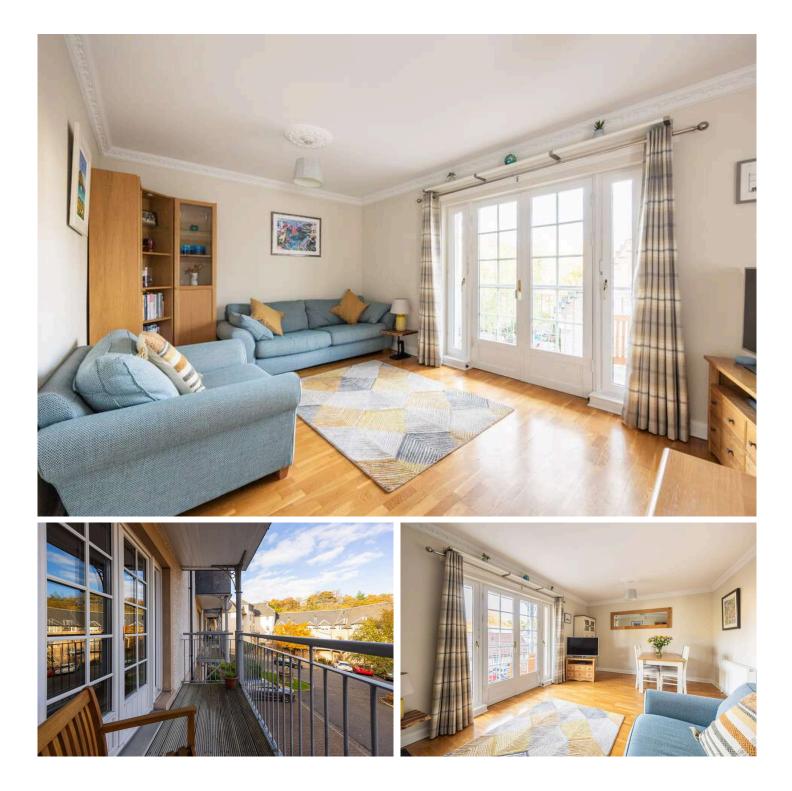

The property comprises; Welcoming entrance hallway with modern wood flooring and two generously deep storage cupboards. Front facing study that could also be used as a single bedroom or nursery. Spacious living/dining room with French doors opening up to elegant timber-decked balcony. Modern Fitted Kitchen with base and wall-mounted units with attractive wooden-effect worktops, and integrated double oven, microwave, washing machine, dish washer, fridge freezer, ceramic hobs and cooker hood. WC room with wash basin. A carpeted staircase leads to the landing which provides further storage and airing cupboards. Generously proportioned master bedroom with large casement windows that provide wonderful leafy views and fill the room with natural light, two build in wardrobes, access to loft for further storage, and en suite shower room. Two further bedrooms of good size, one of which hosts a built-in wardrobe. Contemporary family three-piece bathroom suite with dual shower over bath including a rainfall shower.

Outside, the property comprises; Attractive south-facing patio space, beautifully maintained shared gardens with seated areas and an allocated parking space to the rear as well as ample on-street parking.