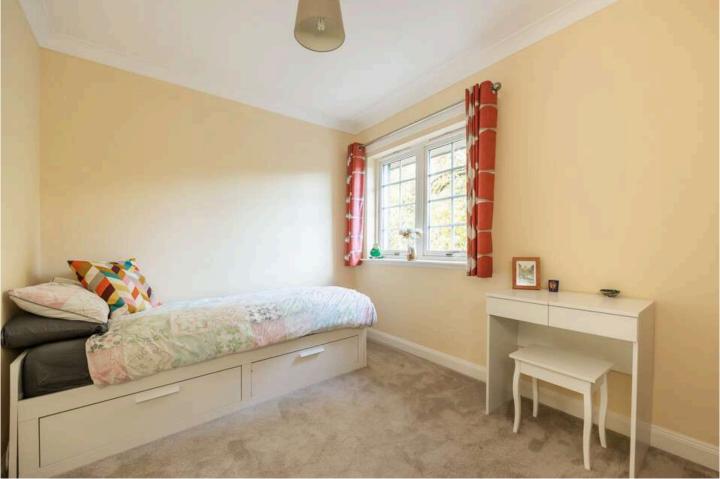

The property comprises; Welcoming entrance hallway with modern wood flooring and two generously deep storage cupboards. Front facing study that could also be used as a single bedroom or nursery. Spacious living/dining room with French doors opening up to elegant timber-decked balcony. Modern Fitted Kitchen with base and wall-mounted units with attractive wooden-effect worktops, and integrated double oven, microwave, washing machine, dish washer, fridge freezer, ceramic hobs and cooker hood. WC room with wash basin. A carpeted staircase leads to the landing which provides further storage and airing cupboards. Generously proportioned master bedroom with large casement windows that provide wonderful leafy views and fill the room with natural light, two build in wardrobes, access to loft for further storage, and en suite shower room. Two further bedrooms of good size, one of which hosts a built-in wardrobe. Contemporary family three-piece bathroom suite with dual shower over bath including a rainfall shower.