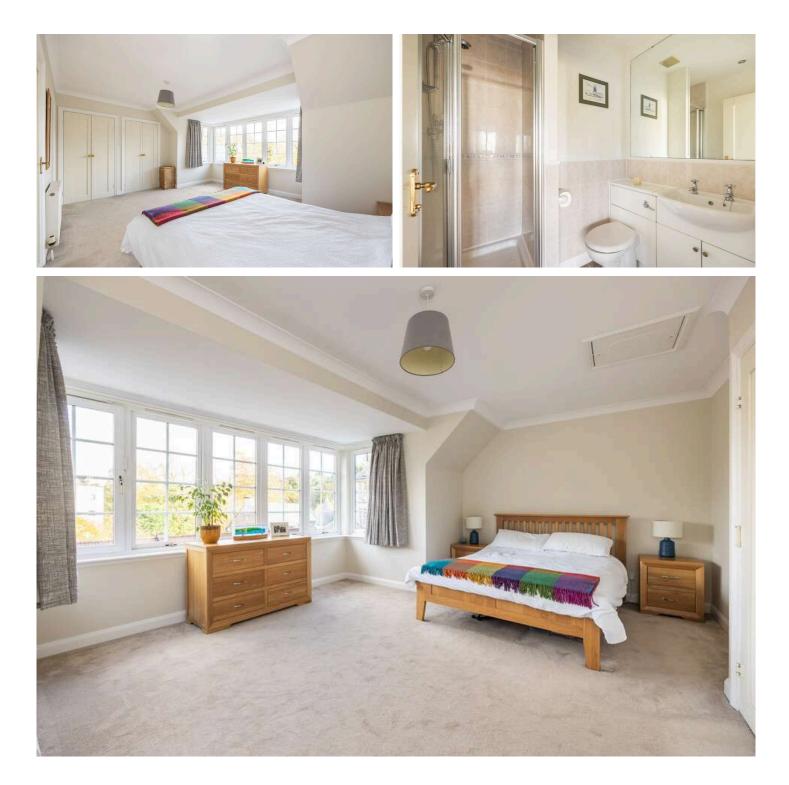

The property comprises; Welcoming entrance hallway with modern wood flooring and two generously deep storage cupboards. Front facing study that could also be used as a single bedroom or nursery. Spacious living/dining room with French doors opening up to elegant timber-decked balcony. Modern Fitted Kitchen with base and wall-mounted units with attractive wooden-effect worktops, and integrated double oven, microwave, washing machine, dish washer, fridge freezer, ceramic hobs and cooker hood. WC room with wash basin. A carpeted staircase leads to the landing which provides further storage and airing cupboards. Generously proportioned master bedroom with large casement windows that provide wonderful leafy views and fill the room with natural light, two build in wardrobes, access to loft for further storage, and en suite shower room. Two further bedrooms of good size, one of which hosts a built-in wardrobe. Contemporary family three-piece bathroom suite with dual shower over bath including a rainfall shower.