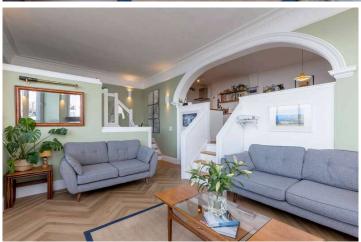

The accommodation comprises over two and half floors: Entrance vestibule. Hall with natural wood finishes and staircase leading to all levels. Upstairs the elegant open plan living room with picture windows to front and side providing a panoramic view over the Firth of Forth towards Fife. Modern fitted kitchen set on a mezzanine level and fitted with induction hob, oven and cooker hood, integrated appliances including dishwasher, fridge and freezer, excellent base and wall mounted units offering good storage and ample oak wood worktop space, opening through to dining area with balustrade and arched cornice overlooking the main living area and the views from the picture windows to the front. The main hall stairwell and living room also lead to a separate upper-level mezzanine study/office with beautiful views. Next to the main entrance is a separate w.c. cloakroom and downstairs is the principal double bedroom one with en-suite shower room. Second double bedroom with ensuite bathroom. Utility room/work room with sink unit, washing machine and storage. The property also benefits from a well-maintained communal garden.