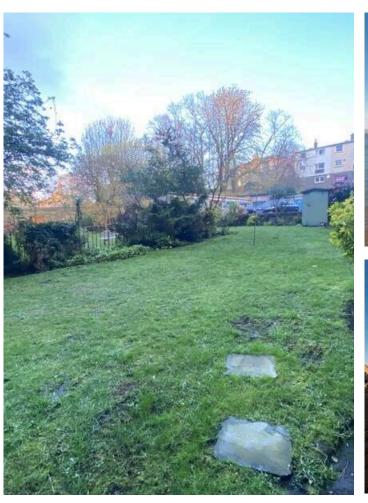

The accommodation comprises over two and half floors: Entrance vestibule. Hall with natural wood finishes and staircase leading to all levels. Upstairs the elegant open plan living room with picture windows to front and side providing a panoramic view over the Firth of Forth towards Fife. Modern fitted kitchen set on a mezzanine level and fitted with induction hob, oven and cooker hood, integrated appliances including dishwasher, fridge and freezer, excellent base and wall mounted units offering good storage and ample oak wood worktop space, opening through to dining area with balustrade and arched cornice overlooking the main living area and the views from the picture windows to the front. The main hall stairwell and living room also lead to a separate upper-level mezzanine study/office with beautiful views. Next to the main entrance is a separate w.c. cloakroom and downstairs is the principal double bedroom one with en-suite shower room. Second double bedroom with ensuite bathroom. Utility room/work room with sink unit, washing machine and storage. The property also benefits from a well-maintained communal garden.