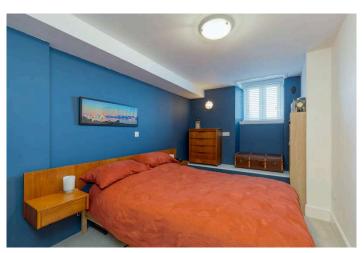

The accommodation comprises over two and half floors: Entrance vestibule. Hall with natural wood finishes and staircase leading to all levels. Upstairs the elegant open plan living room with picture windows to front and side providing a panoramic view over the Firth of Forth towards Fife. Modern fitted kitchen set on a mezzanine level and fitted with induction hob, oven and cooker hood, integrated appliances including dishwasher, fridge and freezer, excellent base and wall mounted units offering good storage and ample oak wood worktop space, opening through to dining area with balustrade and arched cornice overlooking the main living area and the views from the picture windows to the front. The main hall stairwell and living room also lead to a separate upper-level mezzanine study/office with beautiful views. Next to the main entrance is a separate w.c. cloakroom and downstairs is the principal double bedroom one with en-suite shower room. Second double bedroom with ensuite bathroom. Utility room/work room with sink unit, washing machine and storage. The property also benefits from a well-maintained communal garden.