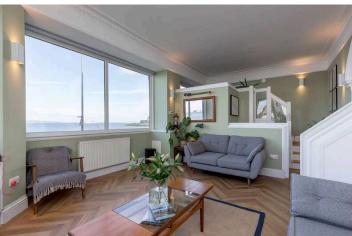

The accommodation comprises over two and half floors: Entrance vestibule. Hall with natural wood finishes and staircase leading to all levels. Upstairs the elegant open plan living room with picture windows to front and side providing a panoramic view over the Firth of Forth towards Fife. Modern fitted kitchen set on a mezzanine level and fitted with induction hob, oven and cooker hood, integrated appliances including dishwasher, fridge and freezer, excellent base and wall mounted units offering good storage and ample oak wood worktop space, opening through to dining area with balustrade and arched cornice overlooking the main living area and the views from the picture windows to the front. The main hall stairwell and living room also lead to a separate upper-level mezzanine study/office with beautiful views. Next to the main entrance is a separate w.c. cloakroom and downstairs is the principal double bedroom one with en-suite shower room. Second double bedroom with ensuite bathroom. Utility room/work room with sink unit, washing machine and storage. The property also benefits from a well-maintained communal garden.