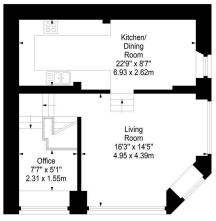

The accommodation comprises over two and half floors: Entrance vestibule. Hall with natural wood finishes and staircase leading to all levels. Upstairs the elegant open plan living room with picture windows to front and side providing a panoramic view over the Firth of Forth towards Fife. Modern fitted kitchen set on a mezzanine level and fitted with induction hob, oven and cooker hood, integrated appliances including dishwasher, fridge and freezer, excellent base and wall mounted units offering good storage and ample oak wood worktop space, opening through to dining area with balustrade and arched cornice overlooking the main living area and the views from the picture windows to the front. The main hall stairwell and living room also lead to a separate upper-level mezzanine study/office with beautiful views. Next to the main entrance is a separate w.c. cloakroom and downstairs is the principal double bedroom one with en-suite shower room. Second double bedroom with ensuite bathroom. Utility room/work room with sink unit, washing machine and storage. The property also benefits from a well-maintained communal garden.

Starbank Road, Edinburgh, Midlothian, EH5 3BW

Approx. Gross Internal Area 1165 Sq Ft - 108.23 Sq M For identification only. Not to scale. © SquareFoot 2024

Lower Lower Ground Floor

Lower Ground Floor

Ground Floor