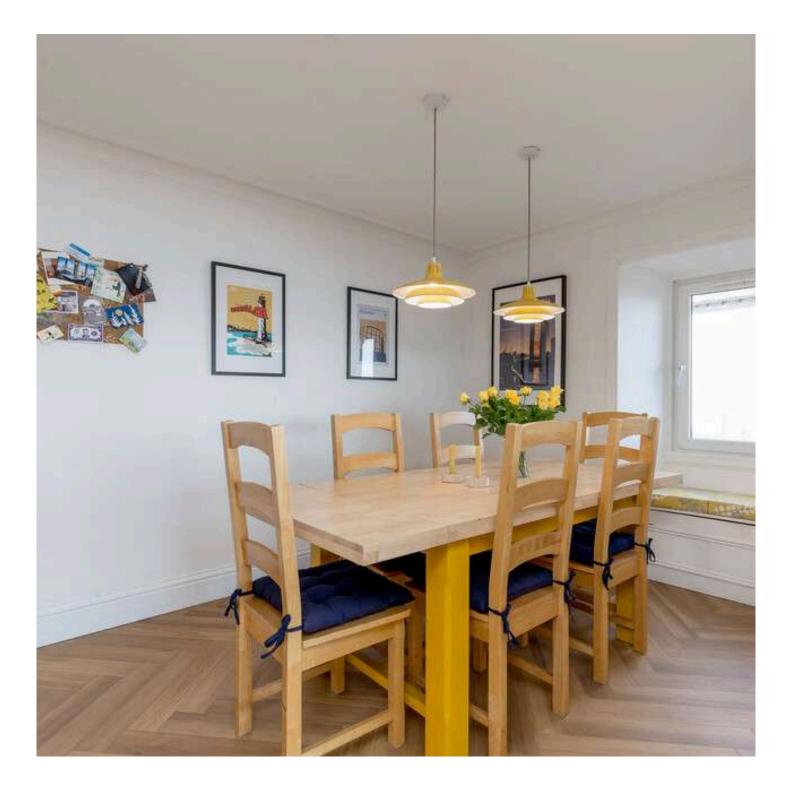

The accommodation comprises over two and half floors: Entrance vestibule. Hall with natural wood finishes and staircase leading to all levels. Upstairs the elegant open plan living room with picture windows to front and side providing a panoramic view over the Firth of Forth towards Fife. Modern fitted kitchen set on a mezzanine level and fitted with induction hob, oven and cooker hood, integrated appliances including dishwasher, fridge and freezer, excellent base and wall mounted units offering good storage and ample oak wood worktop space, opening through to dining area with balustrade and arched cornice overlooking the main living area and the views from the picture windows to the front. The main hall stairwell and living room also lead to a separate upper-level mezzanine study/office with beautiful views. Next to the main entrance is a separate w.c. cloakroom and downstairs is the principal double bedroom one with en-suite shower room. Second double bedroom with ensuite bathroom. Utility room/work room with sink unit, washing machine and storage. The property also benefits from a well-maintained communal garden.