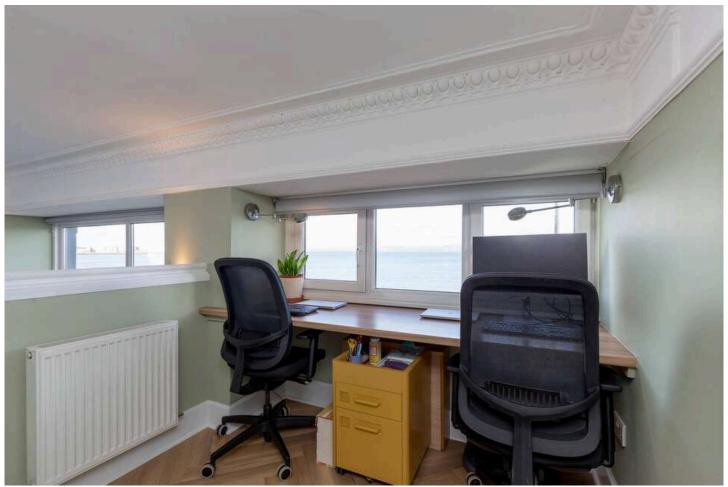

The accommodation comprises over two and half floors: Entrance vestibule. Hall with natural wood finishes and staircase leading to all levels. Upstairs the elegant open plan living room with picture windows to front and side providing a panoramic view over the Firth of Forth towards Fife. Modern fitted kitchen set on a mezzanine level and fitted with induction hob, oven and cooker hood, integrated appliances including dishwasher, fridge and freezer, excellent base and wall mounted units offering good storage and ample oak wood worktop space, opening through to dining area with balustrade and arched cornice overlooking the main living area and the views from the picture windows to the front. The main hall stairwell and living room also lead to a separate upper-level mezzanine study/office with beautiful views. Next to the main entrance is a separate w.c. cloakroom and downstairs is the principal double bedroom one with en-suite shower room. Second double bedroom with ensuite bathroom. Utility room/work room with sink unit, washing machine and storage. The property also benefits from a well-maintained communal garden.