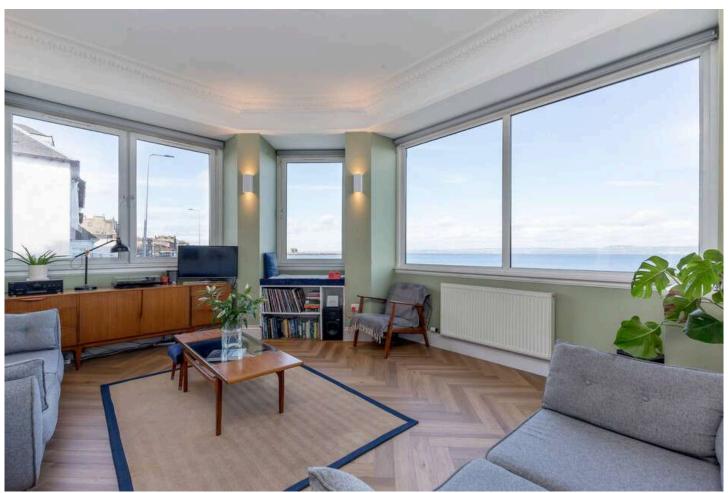

Gas central heating with wi-fi controlled smart radiator thermostats (wiser home)
Double glazed
Panoramic views over Firth of Forth towards Fife
EPC: C
Council tax band: D

12 Starbank Road forms a unique and carefully designed spacious two-bedroom duplex apartment in a prime setting with panoramic views over the Firth of Forth towards Fife. This unique contemporary property has been tastefully refurbished to form a spacious home within a traditional setting. It has original features including cornice work yet boasts all the comforts of modern living. The views from every corner of the main living area and study are truly majestic creating a wonderful backdrop from which to live and work. Double glazing, electric blinds and full gas central heating with wi-fi controlled smart radiator thermostats have been installed to ensure a comfortable and ambient living environment. The property has been very well cared for and tastefully decorated throughout enhancing many of the natural wood finishes.

The accommodation comprises over two and half floors: Entrance vestibule. Hall with natural wood finishes and staircase leading to all levels. Upstairs the elegant open plan living room with picture windows to front and side providing a panoramic view over the Firth of Forth towards Fife. Modern fitted kitchen set on a mezzanine level and fitted with induction hob, oven and cooker hood, integrated appliances including dishwasher, fridge and freezer, excellent base and wall mounted units offering good storage and ample oak wood worktop space, opening through to dining area with balustrade and arched cornice overlooking the main living area and the views from the picture windows to the front. The main hall stairwell and living room also lead to a separate upper-level mezzanine study/office with beautiful views. Next to the main entrance is a separate w.c. cloakroom and downstairs is the principal double bedroom one with en-suite shower room. Second double bedroom with ensuite bathroom. Utility room/work room with sink unit, washing machine and storage. The property also benefits from a well-maintained communal garden.