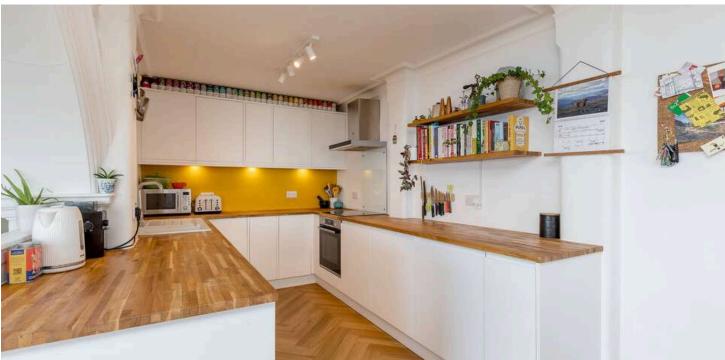

The accommodation comprises over two and half floors: Entrance vestibule. Hall with natural wood finishes and staircase leading to all levels. Upstairs the elegant open plan living room with picture windows to front and side providing a panoramic view over the Firth of Forth towards Fife. Modern fitted kitchen set on a mezzanine level and fitted with induction hob, oven and cooker hood, integrated appliances including dishwasher, fridge and freezer, excellent base and wall mounted units offering good storage and ample oak wood worktop space, opening through to dining area with balustrade and arched cornice overlooking the main living area and the views from the picture windows to the front. The main hall stairwell and living room also lead to a separate upper-level mezzanine study/office with beautiful views. Next to the main entrance is a separate w.c. cloakroom and downstairs is the principal double bedroom one with en-suite shower room. Second double bedroom with ensuite bathroom. Utility room/work room with sink unit, washing machine and storage. The property also benefits from a well-maintained communal garden.