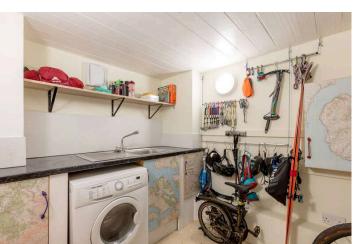

The accommodation comprises over two and half floors: Entrance vestibule. Hall with natural wood finishes and staircase leading to all levels. Upstairs the elegant open plan living room with picture windows to front and side providing a panoramic view over the Firth of Forth towards Fife. Modern fitted kitchen set on a mezzanine level and fitted with induction hob, oven and cooker hood, integrated appliances including dishwasher, fridge and freezer, excellent base and wall mounted units offering good storage and ample oak wood worktop space, opening through to dining area with balustrade and arched cornice overlooking the main living area and the views from the picture windows to the front. The main hall stairwell and living room also lead to a separate upper-level mezzanine study/office with beautiful views. Next to the main entrance is a separate w.c. cloakroom and downstairs is the principal double bedroom one with en-suite shower room. Second double bedroom with ensuite bathroom. Utility room/work room with sink unit, washing machine and storage. The property also benefits from a well-maintained communal garden.