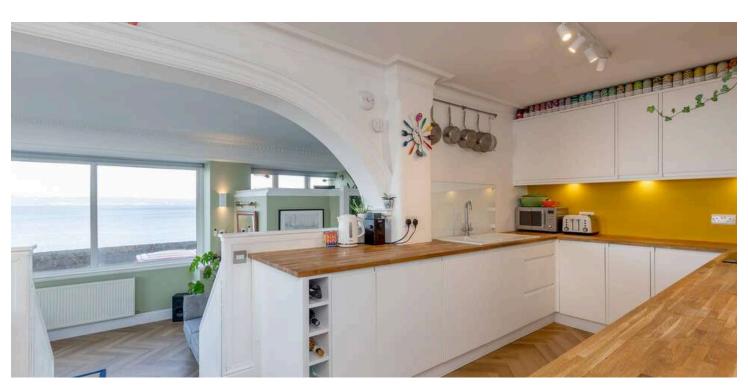

The accommodation comprises over two and half floors: Entrance vestibule. Hall with natural wood finishes and staircase leading to all levels. Upstairs the elegant open plan living room with picture windows to front and side providing a panoramic view over the Firth of Forth towards Fife. Modern fitted kitchen set on a mezzanine level and fitted with induction hob, oven and cooker hood, integrated appliances including dishwasher, fridge and freezer, excellent base and wall mounted units offering good storage and ample oak wood worktop space, opening through to dining area with balustrade and arched cornice overlooking the main living area and the views from the picture windows to the front. The main hall stairwell and living room also lead to a separate upper-level mezzanine study/office with beautiful views. Next to the main entrance is a separate w.c. cloakroom and downstairs is the principal double bedroom one with en-suite shower room. Second double bedroom with ensuite bathroom. Utility room/work room with sink unit, washing machine and storage. The property also benefits from a well-maintained communal garden.