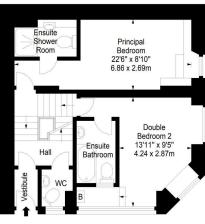

The accommodation comprises over two and half floors: Entrance vestibule. Hall with natural wood finishes and staircase leading to all levels. Upstairs the elegant open plan living room with picture windows to front and side providing a panoramic view over the Firth of Forth towards Fife. Modern fitted kitchen set on a mezzanine level and fitted with induction hob, oven and cooker hood, integrated appliances including dishwasher, fridge and freezer, excellent base and wall mounted units offering good storage and ample oak wood worktop space, opening through to dining area with balustrade and arched cornice overlooking the main living area and the views from the picture windows to the front. The main hall stairwell and living room also lead to a separate upper-level mezzanine study/office with beautiful views. Next to the main entrance is a separate w.c. cloakroom and downstairs is the principal double bedroom one with en-suite shower room. Second double bedroom with ensuite bathroom. Utility room/work room with sink unit, washing machine and storage. The property also benefits from a well-maintained communal garden.

Starbank Road, Edinburgh, Midlothian, EH5 3BW

Approx. Gross Internal Area 1165 Sq Ft - 108.23 Sq M For identification only. Not to scale. © SquareFoot 2024

Lower Lower Ground Floor

Lower Ground Floor

Ground Floor