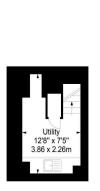

The accommodation comprises over two and half floors: Entrance vestibule. Hall with natural wood finishes and staircase leading to all levels. Upstairs the elegant open plan living room with picture windows to front and side providing a panoramic view over the Firth of Forth towards Fife. Modern fitted kitchen set on a mezzanine level and fitted with induction hob, oven and cooker hood, integrated appliances including dishwasher, fridge and freezer, excellent base and wall mounted units offering good storage and ample oak wood worktop space, opening through to dining area with balustrade and arched cornice overlooking the main living area and the views from the picture windows to the front. The main hall stairwell and living room also lead to a separate upper-level mezzanine study/office with beautiful views. Next to the main entrance is a separate w.c. cloakroom and downstairs is the principal double bedroom one with en-suite shower room. Second double bedroom with ensuite bathroom. Utility room/work room with sink unit, washing machine and storage. The property also benefits from a well-maintained communal garden.

Starbank Road, Edinburgh, Midlothian, EH5 3BW

Approx. Gross Internal Area 1165 Sq Ft - 108.23 Sq M For identification only. Not to scale. © SquareFoot 2024

Lower Lower Ground Floor

Lower Ground Floor

Ground Floor