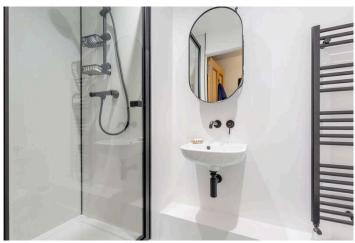

The accommodation comprises over two and half floors: Entrance vestibule. Hall with natural wood finishes and staircase leading to all levels. Upstairs the elegant open plan living room with picture windows to front and side providing a panoramic view over the Firth of Forth towards Fife. Modern fitted kitchen set on a mezzanine level and fitted with induction hob, oven and cooker hood, integrated appliances including dishwasher, fridge and freezer, excellent base and wall mounted units offering good storage and ample oak wood worktop space, opening through to dining area with balustrade and arched cornice overlooking the main living area and the views from the picture windows to the front. The main hall stairwell and living room also lead to a separate upper-level mezzanine study/office with beautiful views. Next to the main entrance is a separate w.c. cloakroom and downstairs is the principal double bedroom one with en-suite shower room. Second double bedroom with ensuite bathroom. Utility room/work room with sink unit, washing machine and storage. The property also benefits from a well-maintained communal garden.