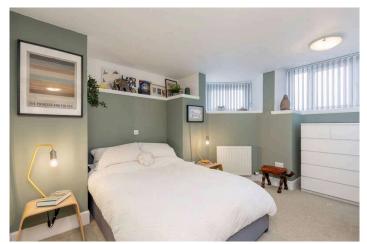

The accommodation comprises over two and half floors: Entrance vestibule. Hall with natural wood finishes and staircase leading to all levels. Upstairs the elegant open plan living room with picture windows to front and side providing a panoramic view over the Firth of Forth towards Fife. Modern fitted kitchen set on a mezzanine level and fitted with induction hob, oven and cooker hood, integrated appliances including dishwasher, fridge and freezer, excellent base and wall mounted units offering good storage and ample oak wood worktop space, opening through to dining area with balustrade and arched cornice overlooking the main living area and the views from the picture windows to the front. The main hall stairwell and living room also lead to a separate upper-level mezzanine study/office with beautiful views. Next to the main entrance is a separate w.c. cloakroom and downstairs is the principal double bedroom one with en-suite shower room. Second double bedroom with ensuite bathroom. Utility room/work room with sink unit, washing machine and storage. The property also benefits from a well-maintained communal garden.