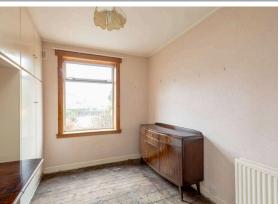

The accommodation comprises: Hall with storage cupboard, living room with window overlooking rear garden, kitchen with door leading to rear, bedroom one with oriel window to front, bedroom two with fitted wardrobes and window to front, bedroom three with window to rear and bathroom with three piece suite. To the front and directly to the rear of the property there is a good sized area of private garden.