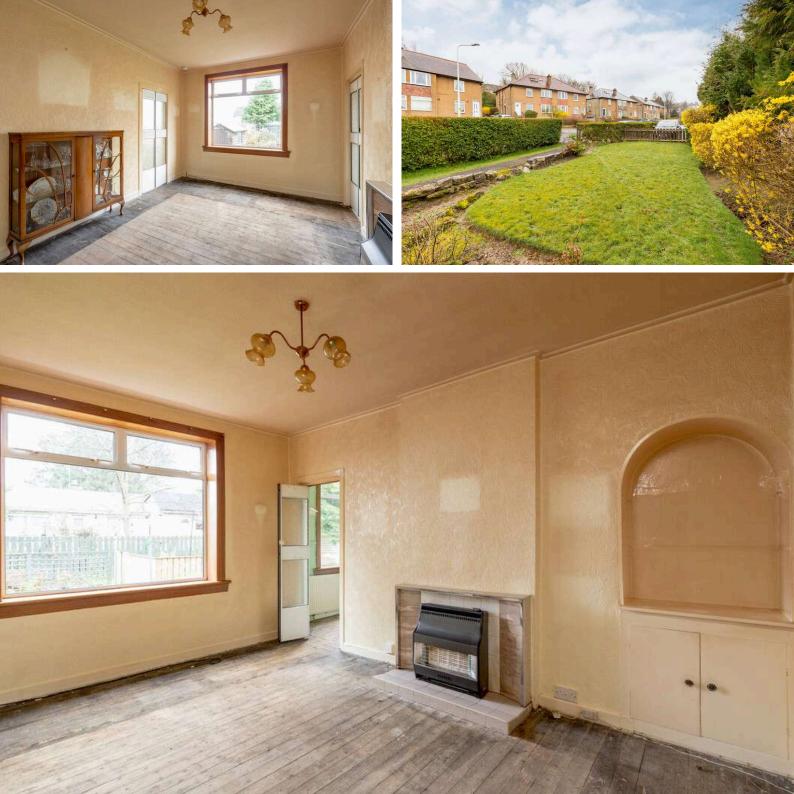

346 Colinton Mains Road Edinburgh, EH13 9BS

- Hall
- Living room
- Kitchen
- Three bedrooms
- Bathroom
- Gas CH & DG
- Private gardens
- EPC: 0
- Council tax band: D

346 Colinton Mains Road is a well-proportioned three bedroom lower villa forming part of a traditional block of four similar properties and located in the established Colinton Mains area of Edinburgh. Situated to the front of the property there is a good sized front garden and to the rear there is private area of garden with lawn and garden shed. The property is now in need of complete modernisation but provides an excellent opportunity for those seeking a good sized traditional home.

The accommodation comprises: Hall with storage cupboard, living room with window overlooking rear garden, kitchen with door leading to rear, bedroom one with oriel window to front, bedroom two with fitted wardrobes and window to front, bedroom three with window to rear and bathroom with three piece suite. To the front and directly to the rear of the property there is a good sized area of private garden.