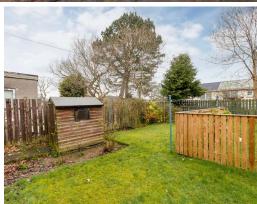

346 Colinton Mains Road Edinburgh, EH13 9BS

- Hall
- Living room
- Kitchen
- Three bedrooms
- Bathroom
- Gas CH & DG
- Private gardens
- EPC: 0
- Council tax band: D

346 Colinton Mains Road is a well-proportioned three bedroom lower villa forming part of a traditional block of four similar properties and located in the established Colinton Mains area of Edinburgh. Situated to the front of the property there is a good sized front garden and to the rear there is private area of garden with lawn and garden shed. The property is now in need of complete modernisation but provides an excellent opportunity for those seeking a good sized traditional home.

The accommodation comprises: Hall with storage cupboard, living room with window overlooking rear garden, kitchen with door leading to rear, bedroom one with oriel window to front, bedroom two with fitted wardrobes and window to front, bedroom three with window to rear and bathroom with three piece suite. To the front and directly to the rear of the property there is a good sized area of private garden.