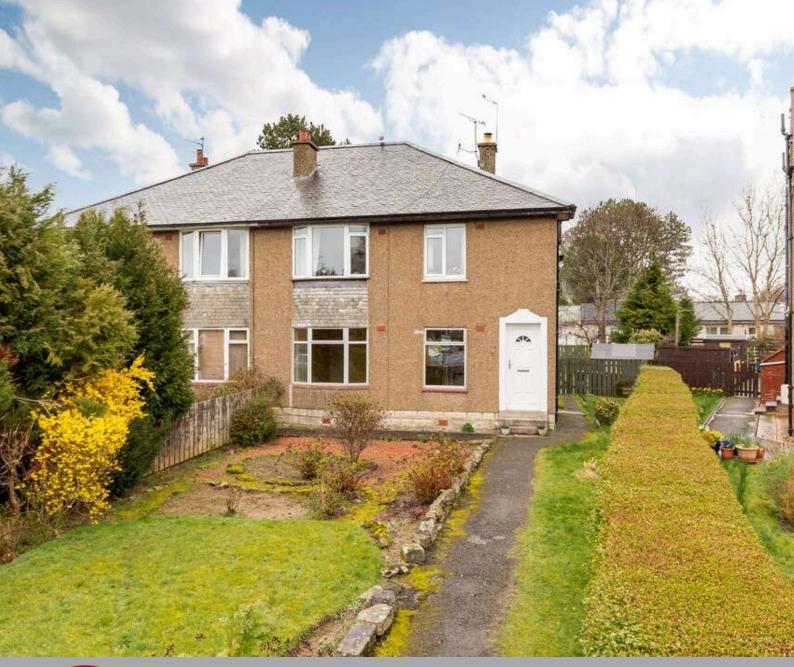

346 Colinton Mains Road Edinburgh, EH13 9BS

- Hall
- Living room
- Kitchen
- Three bedrooms
- Bathroom
- Gas CH & DG
- Private gardens
- EPC: 0
- Council tax band: D

346 Colinton Mains Road is a well-proportioned three bedroom lower villa forming part of a traditional block of four similar properties and located in the established Colinton Mains area of Edinburgh. Situated to the front of the property there is a good sized front garden and to the rear there is private area of garden with lawn and garden shed. The property is now in need of complete modernisation but provides an excellent opportunity for those seeking a good sized traditional home.