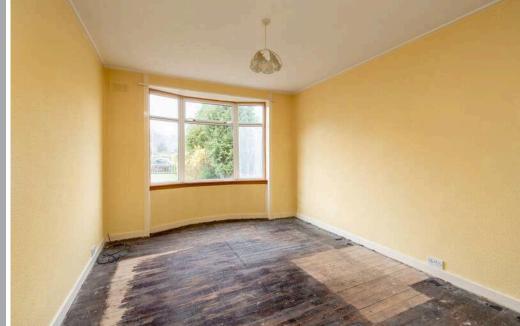

The accommodation comprises: Hall with storage cupboard, living room with window overlooking rear garden, kitchen with door leading to rear, bedroom one with oriel window to front, bedroom two with fitted wardrobes and window to front, bedroom three with window to rear and bathroom with three piece suite. To the front and directly to the rear of the property there is a good sized area of private garden.