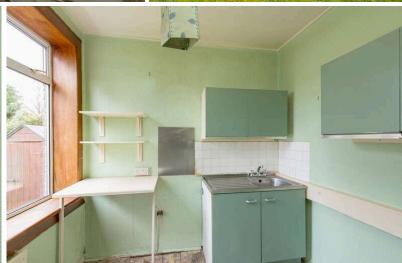

The accommodation comprises: Hall with storage cupboard, living room with window overlooking rear garden, kitchen with door leading to rear, bedroom one with oriel window to front, bedroom two with fitted wardrobes and window to front, bedroom three with window to rear and bathroom with three piece suite. To the front and directly to the rear of the property there is a good sized area of private garden.