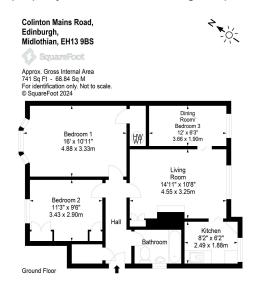

346 Colinton Mains Road Edinburgh, EH13 9BS

- Hall
- Living room
- Kitchen
- Three bedrooms
- Bathroom
- Gas CH & DG
- Private gardens
- EPC: 0
- Council tax band: D

346 Colinton Mains Road is a well-proportioned three bedroom lower villa forming part of a traditional block of four similar properties and located in the established Colinton Mains area of Edinburgh. Situated to the front of the property there is a good sized front garden and to the rear there is private area of garden with lawn and garden shed. The property is now in need of complete modernisation but provides an excellent opportunity for those seeking a good sized traditional home.

The accommodation comprises: Hall with storage cupboard, living room with window overlooking rear garden, kitchen with door leading to rear, bedroom one with oriel window to front, bedroom two with fitted wardrobes and window to front, bedroom three with window to rear and bathroom with three piece suite. To the front and directly to the rear of the property there is a good sized area of private garden.