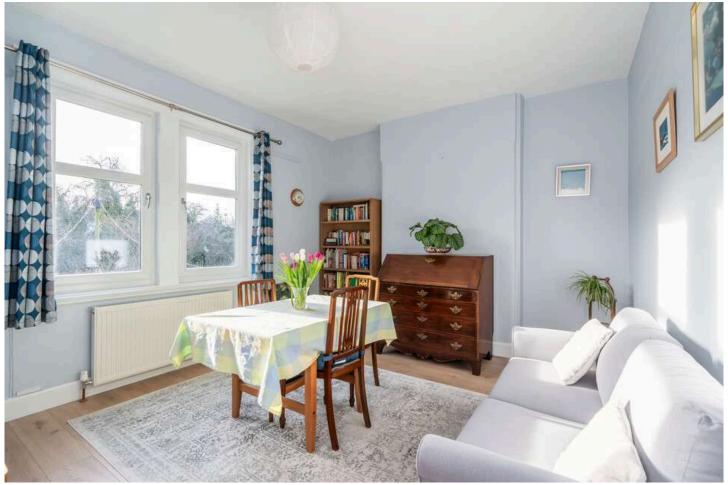

The spacious accommodation comprises: Entrance vestibule with carpeted staircase leading to upper hall with access to the main rooms and staircase leading to upper floor, traditional sitting room with bay window allowing lots of natural light to flood through, formal dining room/family room, modern fitted kitchen with induction hob, integrated dishwasher and fridge freezer, double bedroom one to the front with lovely open aspect, double bedroom two with window to the side and family bathroom with shower over bath, heated towel rail and vanity furniture. A carpeted staircase from the hallway leads to the upper floor. Spacious double bedroom one with excellent storage facilities and access to eaves. Shower room with shower set in cabinet, heated towel rail and velux window. To the side of the main entrance there is a drive-in which allows off street parking and access to the good sized garage. To the rear, the garden is well kept and has a number of established shrubs and fruit trees, a good sized lawn and garden shed.