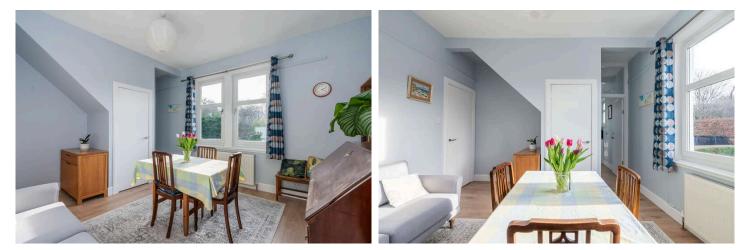

The spacious accommodation comprises: Entrance vestibule with carpeted staircase leading to upper hall with access to the main rooms and staircase leading to upper floor, traditional sitting room with bay window allowing lots of natural light to flood through, formal dining room/family room, modern fitted kitchen with induction hob, integrated dishwasher and fridge freezer, double bedroom one to the front with lovely open aspect, double bedroom two with window to the side and family bathroom with shower over bath, heated towel rail and vanity furniture. A carpeted staircase from the hallway leads to the upper floor. Spacious double bedroom one with excellent storage facilities and access to eaves. Shower room with shower set in cabinet, heated towel rail and velux window. To the side of the main entrance there is a drive-in which allows off street parking and access to the good sized garage. To the rear, the garden is well kept and has a number of established shrubs and fruit trees, a good sized lawn and garden shed.