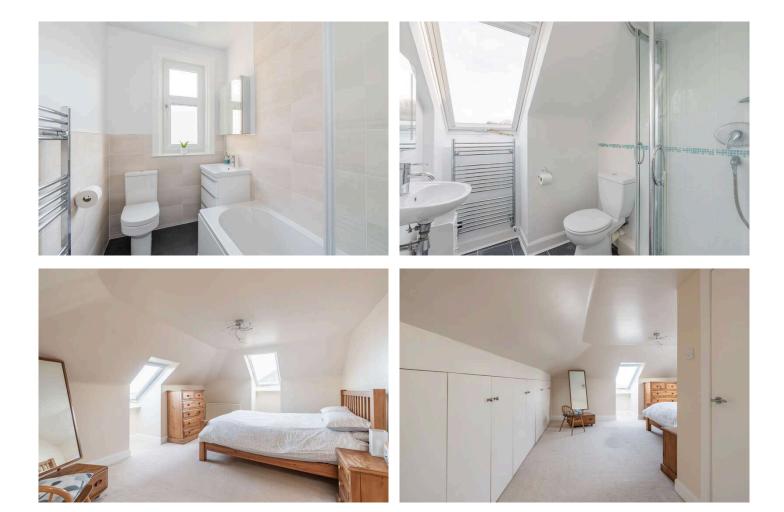

The spacious accommodation comprises: Entrance vestibule with carpeted staircase leading to upper hall with access to the main rooms and staircase leading to upper floor, traditional sitting room with bay window allowing lots of natural light to flood through, formal dining room/family room, modern fitted kitchen with induction hob, integrated dishwasher and fridge freezer, double bedroom one to the front with lovely open aspect, double bedroom two with window to the side and family bathroom with shower over bath, heated towel rail and vanity furniture. A carpeted staircase from the hallway leads to the upper floor. Spacious double bedroom one with excellent storage facilities and access to eaves. Shower room with shower set in cabinet, heated towel rail and velux window. To the side of the main entrance there is a drive-in which allows off street parking and access to the good sized garage. To the rear, the garden is well kept and has a number of established shrubs and fruit trees, a good sized lawn and garden shed.