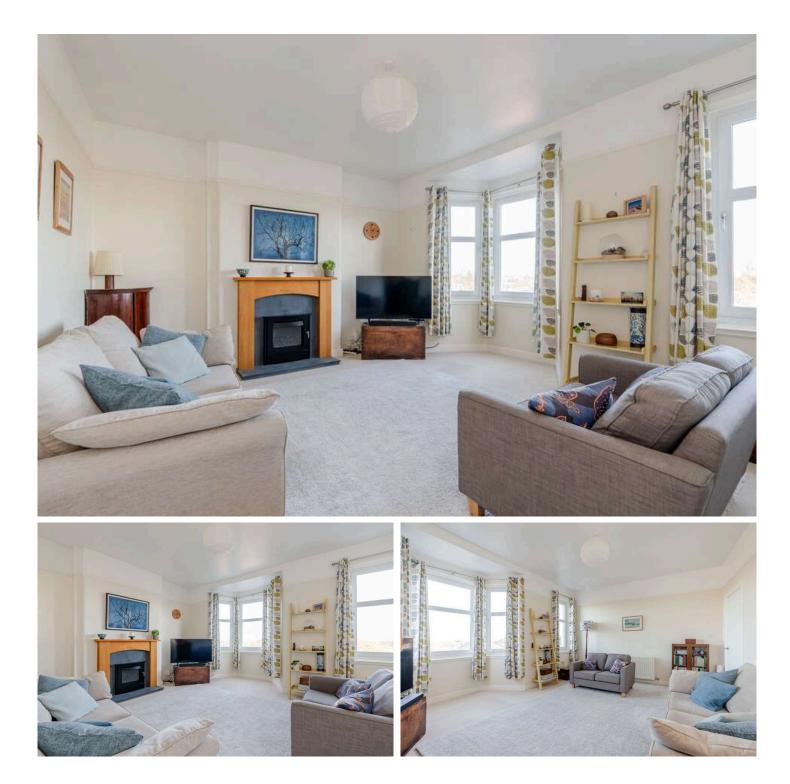

The spacious accommodation comprises: Entrance vestibule with carpeted staircase leading to upper hall with access to the main rooms and staircase leading to upper floor, traditional sitting room with bay window allowing lots of natural light to flood through, formal dining room/family room, modern fitted kitchen with induction hob, integrated dishwasher and fridge freezer, double bedroom one to the front with lovely open aspect, double bedroom two with window to the side and family bathroom with shower over bath, heated towel rail and vanity furniture. A carpeted staircase from the hallway leads to the upper floor. Spacious double bedroom one with excellent storage facilities and access to eaves. Shower room with shower set in cabinet, heated towel rail and velux window. To the side of the main entrance there is a drive-in which allows off street parking and access to the good sized garage. To the rear, the garden is well kept and has a number of established shrubs and fruit trees, a good sized lawn and garden shed.