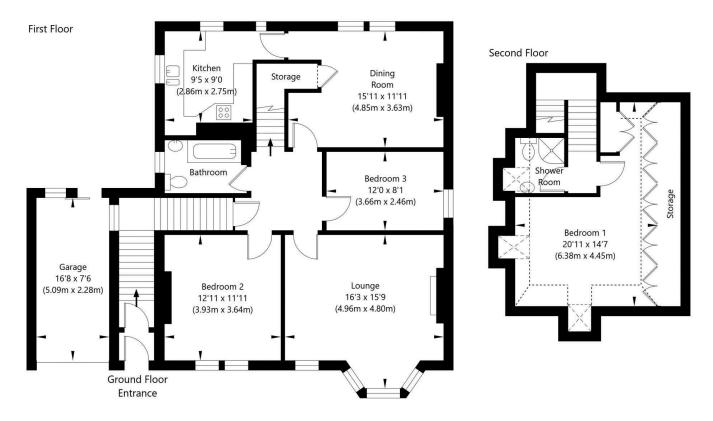

The spacious accommodation comprises: Entrance vestibule with carpeted staircase leading to upper hall with access to the main rooms and staircase leading to upper floor, traditional sitting room with bay window allowing lots of natural light to flood through, formal dining room/family room, modern fitted kitchen with induction hob, integrated dishwasher and fridge freezer, double bedroom one to the front with lovely open aspect, double bedroom two with window to the side and family bathroom with shower over bath, heated towel rail and vanity furniture. A carpeted staircase from the hallway leads to the upper floor. Spacious double bedroom one with excellent storage facilities and access to eaves. Shower room with shower set in cabinet, heated towel rail and velux window. To the side of the main entrance there is a drive-in which allows off street parking and access to the good sized garage. To the rear, the garden is well kept and has a number of established shrubs and fruit trees, a good sized lawn and garden shed.

Approx. Gross Internal Area Excl. Garage 135.11 Sq M / 1454 Sq Ft. Not to scale. For identification only. © www.planography.co.uk 2024

Whilst these particulars are believed to be correct their accuracy is not guaranteed