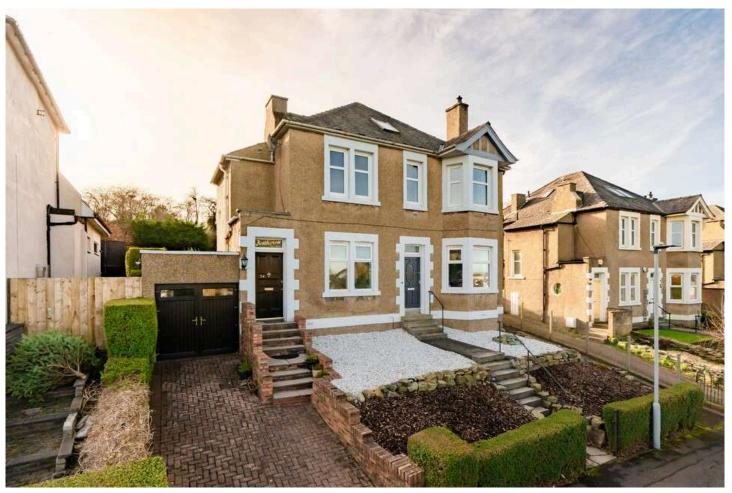

24 Blinkbonny Road is a distinguished double upper villa property forming part of a traditional stone built detached property set on an elevated position and quietly situated in the much sought after Ravelston area of Edinburgh. This most charming and beautifully presented three bedroom property offers a rare opportunity to purchase a home of character within close proximity to the city centre. It has been well cared for and tastefully modernised enhancing the excellent proportions and beautiful features thus combining modern living within a traditional setting making this a delightful property of considerable charm and distinction. To the front there are lovely open views towards the North of the City and to the rear a pleasant leafy outlook over private gardens.

The property has full gas central heating which ensures a comfortable and ambient living environment. Of particular note is the additional benefit of having a good sized garage, drive-in and established south facing rear garden with large area of lawn.