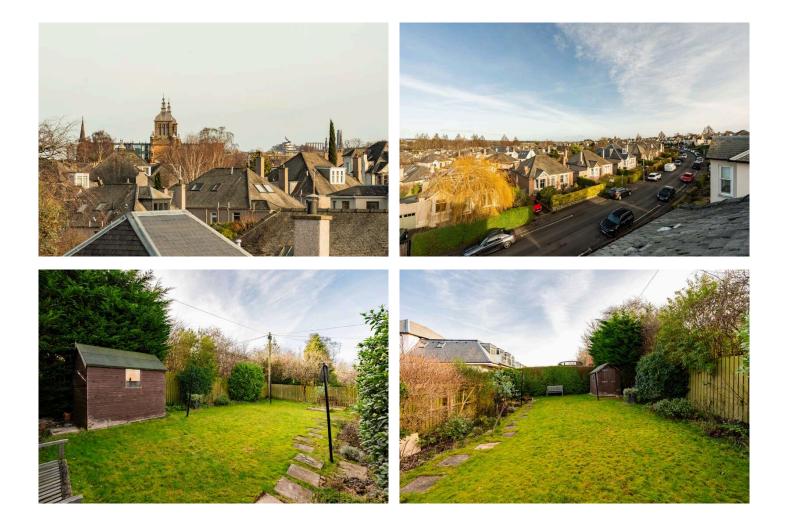

24 Blinkbonny Road is a distinguished double upper villa property forming part of a traditional stone built detached property set on an elevated position and quietly situated in the much sought after Ravelston area of Edinburgh. This most charming and beautifully presented three bedroom property offers a rare opportunity to purchase a home of character within close proximity to the city centre. It has been well cared for and tastefully modernised enhancing the excellent proportions and beautiful features thus combining modern living within a traditional setting making this a delightful property of considerable charm and distinction. To the front there are lovely open views towards the North of the City and to the rear a pleasant leafy outlook over private gardens.

The property has full gas central heating which ensures a comfortable and ambient living environment. Of particular note is the additional benefit of having a good sized garage, drive-in and established south facing rear garden with large area of lawn.

The spacious accommodation comprises: Entrance vestibule with carpeted staircase leading to upper hall with access to the main rooms and staircase leading to upper floor, traditional sitting room with bay window allowing lots of natural light to flood through, formal dining room/family room, modern fitted kitchen with induction hob, integrated dishwasher and fridge freezer, double bedroom one to the front with lovely open aspect, double bedroom two with window to the side and family bathroom with shower over bath, heated towel rail and vanity furniture. A carpeted staircase from the hallway leads to the upper floor. Spacious double bedroom one with excellent storage facilities and access to eaves. Shower room with shower set in cabinet, heated towel rail and velux window. To the side of the main entrance there is a drive-in which allows off street parking and access to the good sized garage. To the rear, the garden is well kept and has a number of established shrubs and fruit trees, a good sized lawn and garden shed.