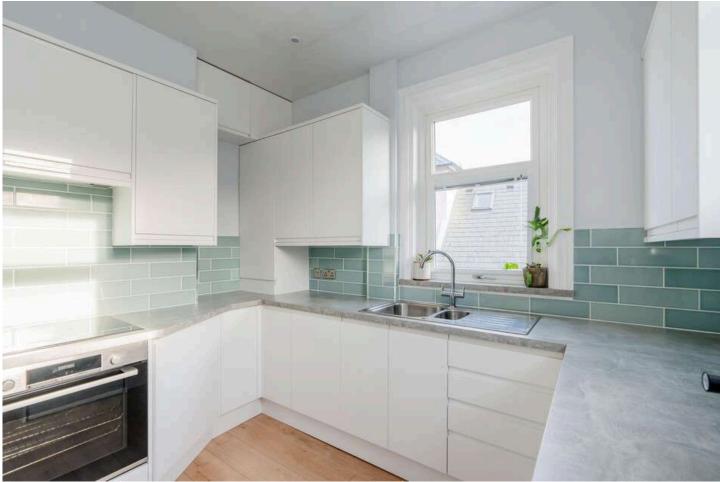

The spacious accommodation comprises: Entrance vestibule with carpeted staircase leading to upper hall with access to the main rooms and staircase leading to upper floor, traditional sitting room with bay window allowing lots of natural light to flood through, formal dining room/family room, modern fitted kitchen with induction hob, integrated dishwasher and fridge freezer, double bedroom one to the front with lovely open aspect, double bedroom two with window to the side and family bathroom with shower over bath, heated towel rail and vanity furniture. A carpeted staircase from the hallway leads to the upper floor. Spacious double bedroom one with excellent storage facilities and access to eaves. Shower room with shower set in cabinet, heated towel rail and velux window. To the side of the main entrance there is a drive-in which allows off street parking and access to the good sized garage. To the rear, the garden is well kept and has a number of established shrubs and fruit trees, a good sized lawn and garden shed.