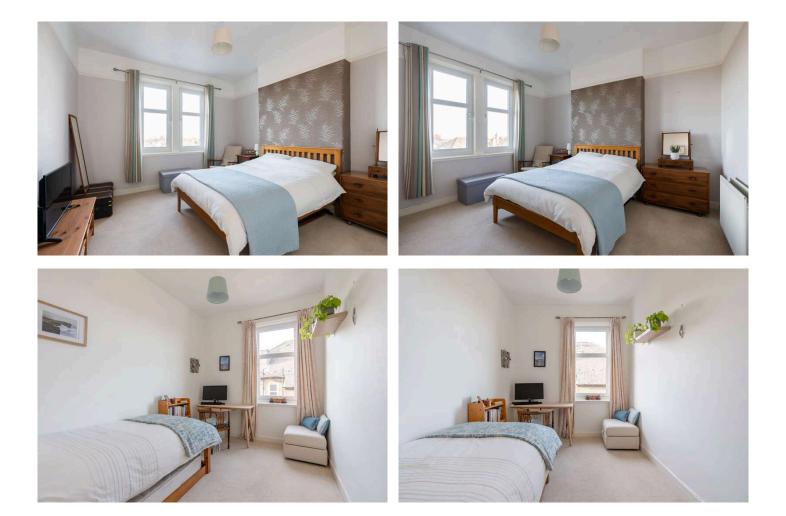

The spacious accommodation comprises: Entrance vestibule with carpeted staircase leading to upper hall with access to the main rooms and staircase leading to upper floor, traditional sitting room with bay window allowing lots of natural light to flood through, formal dining room/family room, modern fitted kitchen with induction hob, integrated dishwasher and fridge freezer, double bedroom one to the front with lovely open aspect, double bedroom two with window to the side and family bathroom with shower over bath, heated towel rail and vanity furniture. A carpeted staircase from the hallway leads to the upper floor. Spacious double bedroom one with excellent storage facilities and access to eaves. Shower room with shower set in cabinet, heated towel rail and velux window. To the side of the main entrance there is a drive-in which allows off street parking and access to the good sized garage. To the rear, the garden is well kept and has a number of established shrubs and fruit trees, a good sized lawn and garden shed.