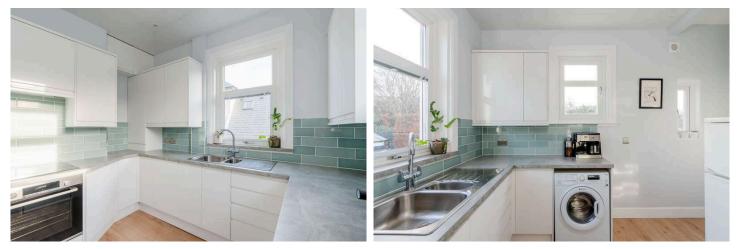

The spacious accommodation comprises: Entrance vestibule with carpeted staircase leading to upper hall with access to the main rooms and staircase leading to upper floor, traditional sitting room with bay window allowing lots of natural light to flood through, formal dining room/family room, modern fitted kitchen with induction hob, integrated dishwasher and fridge freezer, double bedroom one to the front with lovely open aspect, double bedroom two with window to the side and family bathroom with shower over bath, heated towel rail and vanity furniture. A carpeted staircase from the hallway leads to the upper floor. Spacious double bedroom one with excellent storage facilities and access to eaves. Shower room with shower set in cabinet, heated towel rail and velux window. To the side of the main entrance there is a drive-in which allows off street parking and access to the good sized garage. To the rear, the garden is well kept and has a number of established shrubs and fruit trees, a good sized lawn and garden shed.