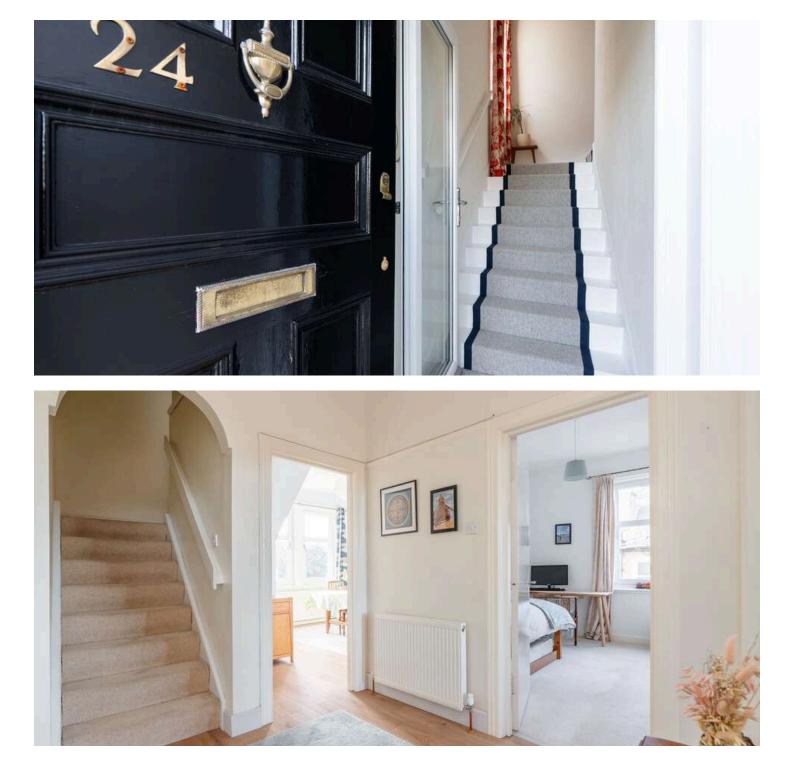

The spacious accommodation comprises: Entrance vestibule with carpeted staircase leading to upper hall with access to the main rooms and staircase leading to upper floor, traditional sitting room with bay window allowing lots of natural light to flood through, formal dining room/family room, modern fitted kitchen with induction hob, integrated dishwasher and fridge freezer, double bedroom one to the front with lovely open aspect, double bedroom two with window to the side and family bathroom with shower over bath, heated towel rail and vanity furniture. A carpeted staircase from the hallway leads to the upper floor. Spacious double bedroom one with excellent storage facilities and access to eaves. Shower room with shower set in cabinet, heated towel rail and velux window. To the side of the main entrance there is a drive-in which allows off street parking and access to the good sized garage. To the rear, the garden is well kept and has a number of established shrubs and fruit trees, a good sized lawn and garden shed.