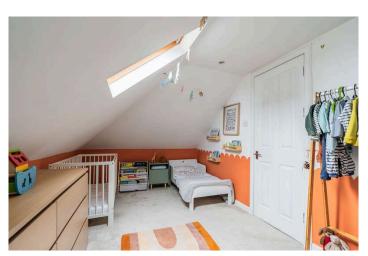

Superb properties in walk-in condition such as this rarely come to the open market and viewing is highly recommended.

The accommodation comprises: Entrance hall with staircase leading to upper floor. Main hall with good sized under stair cupboard, staircase leading to upper floor and doors leading to other main rooms. Sitting room with traditional fireplace and bay window to front. Dining room/double bedroom three with window overlooking rear garden and a traditional walk-in pantry with shelving. Contemporary fitted kitchen with modern base and wall mounted units, stainless steel ½ bowl sink unit, integrated dishwasher and pulley, window to rear with views over garden. Double bedroom two with window to front and pleasant outlook and family bathroom with modern three piece suite, shower over bath with screen, wash hand basin in vanity unit and heated towel rail. A carpeted staircase leads to the upper floor: Principal bedroom one with built-in wardrobes providing excellent storage, velux windows allowing lots of natural light to flood through, separate w.c. cloakroom and double bedroom four with lots of space and velux to side.