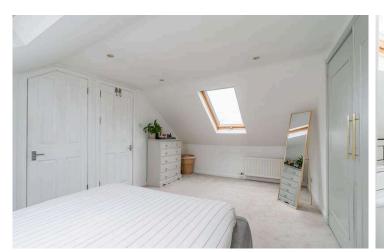

Superb properties in walk-in condition such as this rarely come to the open market and viewing is highly recommended.

The accommodation comprises: Entrance hall with staircase leading to upper floor. Main hall with good sized under stair cupboard, staircase leading to upper floor and doors leading to other main rooms. Sitting room with traditional fireplace and bay window to front. Dining room/double bedroom three with window overlooking rear garden and a traditional walk-in pantry with shelving. Contemporary fitted kitchen with modern base and wall mounted units, stainless steel ½ bowl sink unit, integrated dishwasher and pulley, window to rear with views over garden. Double bedroom two with window to front and pleasant outlook and family bathroom with modern three piece suite, shower over bath with screen, wash hand basin in vanity unit and heated towel rail. A carpeted staircase leads to the upper floor: Principal bedroom one with built-in wardrobes providing excellent storage, velux windows allowing lots of natural light to flood through, separate w.c. cloakroom and double bedroom four with lots of space and velux to side.