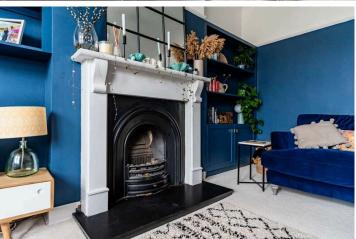

Superb properties in walk-in condition such as this rarely come to the open market and viewing is highly recommended.

The accommodation comprises: Entrance hall with staircase leading to upper floor. Main hall with good sized under stair cupboard, staircase leading to upper floor and doors leading to other main rooms. Sitting room with traditional fireplace and bay window to front. Dining room/double bedroom three with window overlooking rear garden and a traditional walk-in pantry with shelving. Contemporary fitted kitchen with modern base and wall mounted units, stainless steel ½ bowl sink unit, integrated dishwasher and pulley, window to rear with views over garden. Double bedroom two with window to front and pleasant outlook and family bathroom with modern three piece suite, shower over bath with screen, wash hand basin in vanity unit and heated towel rail. A carpeted staircase leads to the upper floor: Principal bedroom one with built-in wardrobes providing excellent storage, velux windows allowing lots of natural light to flood through, separate w.c. cloakroom and double bedroom four with lots of space and velux to side.