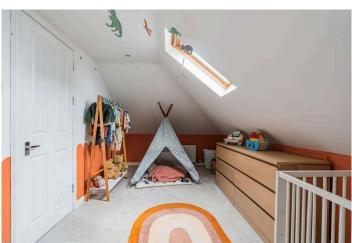

Superb properties in walk-in condition such as this rarely come to the open market and viewing is highly recommended.

The accommodation comprises: Entrance hall with staircase leading to upper floor. Main hall with good sized under stair cupboard, staircase leading to upper floor and doors leading to other main rooms. Sitting room with traditional fireplace and bay window to front. Dining room/double bedroom three with window overlooking rear garden and a traditional walk-in pantry with shelving. Contemporary fitted kitchen with modern base and wall mounted units, stainless steel ½ bowl sink unit, integrated dishwasher and pulley, window to rear with views over garden. Double bedroom two with window to front and pleasant outlook and family bathroom with modern three piece suite, shower over bath with screen, wash hand basin in vanity unit and heated towel rail. A carpeted staircase leads to the upper floor: Principal bedroom one with built-in wardrobes providing excellent storage, velux windows allowing lots of natural light to flood through, separate w.c. cloakroom and double bedroom four with lots of space and velux to side.