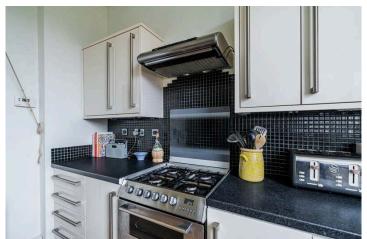

Superb properties in walk-in condition such as this rarely come to the open market and viewing is highly recommended.

The accommodation comprises: Entrance hall with staircase leading to upper floor. Main hall with good sized under stair cupboard, staircase leading to upper floor and doors leading to other main rooms. Sitting room with traditional fireplace and bay window to front. Dining room/double bedroom three with window overlooking rear garden and a traditional walk-in pantry with shelving. Contemporary fitted kitchen with modern base and wall mounted units, stainless steel ½ bowl sink unit, integrated dishwasher and pulley, window to rear with views over garden. Double bedroom two with window to front and pleasant outlook and family bathroom with modern three piece suite, shower over bath with screen, wash hand basin in vanity unit and heated towel rail. A carpeted staircase leads to the upper floor: Principal bedroom one with built-in wardrobes providing excellent storage, velux windows allowing lots of natural light to flood through, separate w.c. cloakroom and double bedroom four with lots of space and velux to side.