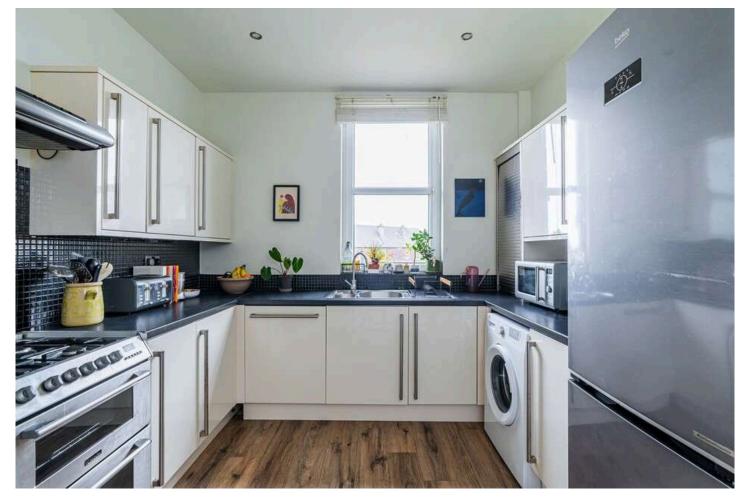

Superb properties in walk-in condition such as this rarely come to the open market and viewing is highly recommended.

The accommodation comprises: Entrance hall with staircase leading to upper floor. Main hall with good sized under stair cupboard, staircase leading to upper floor and doors leading to other main rooms. Sitting room with traditional fireplace and bay window to front. Dining room/double bedroom three with window overlooking rear garden and a traditional walk-in pantry with shelving. Contemporary fitted kitchen with modern base and wall mounted units, stainless steel ½ bowl sink unit, integrated dishwasher and pulley, window to rear with views over garden. Double bedroom two with window to front and pleasant outlook and family bathroom with modern three piece suite, shower over bath with screen, wash hand basin in vanity unit and heated towel rail. A carpeted staircase leads to the upper floor: Principal bedroom one with built-in wardrobes providing excellent storage, velux windows allowing lots of natural light to flood through, separate w.c. cloakroom and double bedroom four with lots of space and velux to side.