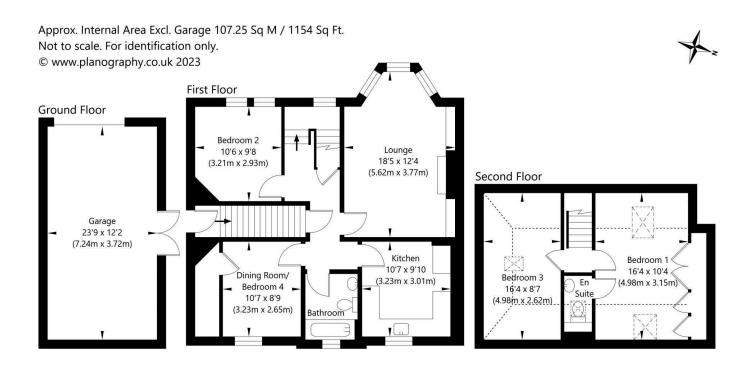

Superb properties in walk-in condition such as this rarely come to the open market and viewing is highly recommended.

The accommodation comprises: Entrance hall with staircase leading to upper floor. Main hall with good sized under stair cupboard, staircase leading to upper floor and doors leading to other main rooms. Sitting room with traditional fireplace and bay window to front. Dining room/double bedroom three with window overlooking rear garden and a traditional walk-in pantry with shelving. Contemporary fitted kitchen with modern base and wall mounted units, stainless steel ½ bowl sink unit, integrated dishwasher and pulley, window to rear with views over garden. Double bedroom two with window to front and pleasant outlook and family bathroom with modern three piece suite, shower over bath with screen, wash hand basin in vanity unit and heated towel rail. A carpeted staircase leads to the upper floor: Principal bedroom one with built-in wardrobes providing excellent storage, velux windows allowing lots of natural light to flood through, separate w.c. cloakroom and double bedroom four with lots of space and velux to side.