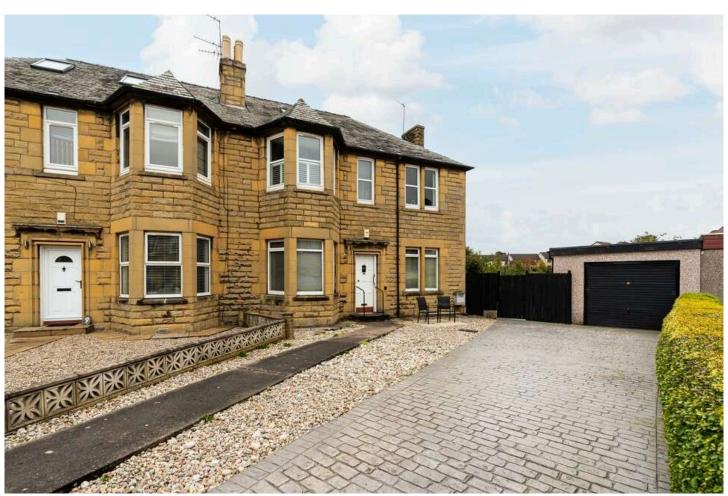

11 Prospect Bank Grove is a most desirable and beautifully presented four bedroom upper villa quietly positioned at the end of small cul-de-sac and located in the established Leith Links area of Edinburgh. This delightful family home has been tastefully modernised to a high standard throughout providing spacious and well-designed accommodation over two floors. The property has the added benefit of full gas central heating and double glazing ensuring a most comfortable and ambient living environment. To the front of the property there is a private driveway with off street parking which gives access to the single garage with power, light and an up and over door. There is an electric car charging point adjacent to the main entrance and to the side and rear of the property are the established, good sized gardens, with lawn, patio, well stocked borders and established shrubs providing lots of colour and space for enjoyment.

Superb properties in walk-in condition such as this rarely come to the open market and viewing is highly recommended.

The accommodation comprises: Entrance hall with staircase leading to upper floor. Main hall with good sized under stair cupboard, staircase leading to upper floor and doors leading to other main rooms. Sitting room with traditional fireplace and bay window to front. Dining room/double bedroom three with window overlooking rear garden and a traditional walk-in pantry with shelving. Contemporary fitted kitchen with modern base and wall mounted units, stainless steel ½ bowl sink unit, integrated dishwasher and pulley, window to rear with views over garden. Double bedroom two with window to front and pleasant outlook and family bathroom with modern three piece suite, shower over bath with screen, wash hand basin in vanity unit and heated towel rail. A carpeted staircase leads to the upper floor: Principal bedroom one with built-in wardrobes providing excellent storage, velux windows allowing lots of natural light to flood through, separate w.c. cloakroom and double bedroom four with lots of space and velux to side.