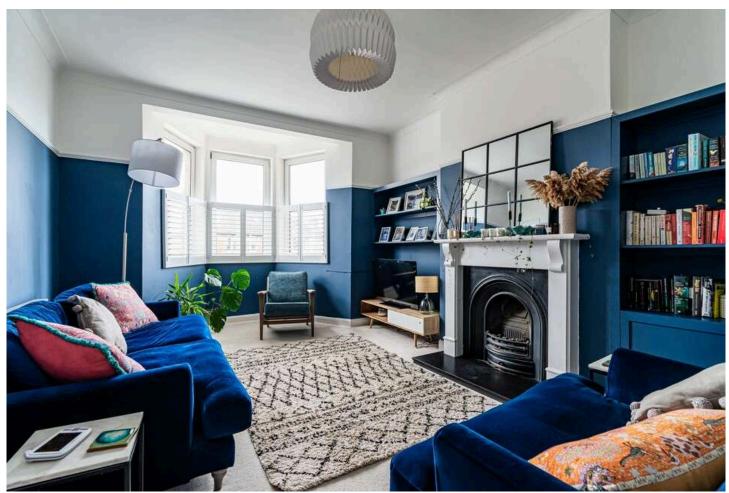

Superb properties in walk-in condition such as this rarely come to the open market and viewing is highly recommended.

The accommodation comprises: Entrance hall with staircase leading to upper floor. Main hall with good sized under stair cupboard, staircase leading to upper floor and doors leading to other main rooms. Sitting room with traditional fireplace and bay window to front. Dining room/double bedroom three with window overlooking rear garden and a traditional walk-in pantry with shelving. Contemporary fitted kitchen with modern base and wall mounted units, stainless steel ½ bowl sink unit, integrated dishwasher and pulley, window to rear with views over garden. Double bedroom two with window to front and pleasant outlook and family bathroom with modern three piece suite, shower over bath with screen, wash hand basin in vanity unit and heated towel rail. A carpeted staircase leads to the upper floor: Principal bedroom one with built-in wardrobes providing excellent storage, velux windows allowing lots of natural light to flood through, separate w.c. cloakroom and double bedroom four with lots of space and velux to side.