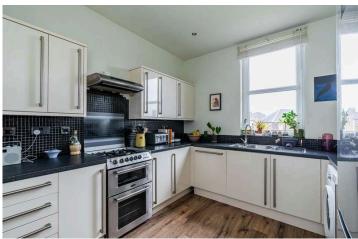

Superb properties in walk-in condition such as this rarely come to the open market and viewing is highly recommended.

The accommodation comprises: Entrance hall with staircase leading to upper floor. Main hall with good sized under stair cupboard, staircase leading to upper floor and doors leading to other main rooms. Sitting room with traditional fireplace and bay window to front. Dining room/double bedroom three with window overlooking rear garden and a traditional walk-in pantry with shelving. Contemporary fitted kitchen with modern base and wall mounted units, stainless steel ½ bowl sink unit, integrated dishwasher and pulley, window to rear with views over garden. Double bedroom two with window to front and pleasant outlook and family bathroom with modern three piece suite, shower over bath with screen, wash hand basin in vanity unit and heated towel rail. A carpeted staircase leads to the upper floor: Principal bedroom one with built-in wardrobes providing excellent storage, velux windows allowing lots of natural light to flood through, separate w.c. cloakroom and double bedroom four with lots of space and velux to side.