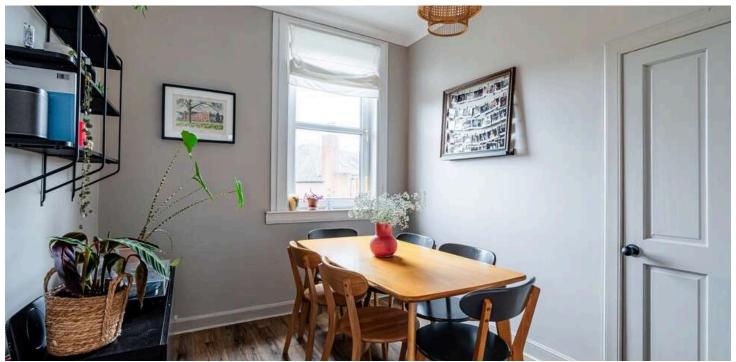

Superb properties in walk-in condition such as this rarely come to the open market and viewing is highly recommended.

The accommodation comprises: Entrance hall with staircase leading to upper floor. Main hall with good sized under stair cupboard, staircase leading to upper floor and doors leading to other main rooms. Sitting room with traditional fireplace and bay window to front. Dining room/double bedroom three with window overlooking rear garden and a traditional walk-in pantry with shelving. Contemporary fitted kitchen with modern base and wall mounted units, stainless steel ½ bowl sink unit, integrated dishwasher and pulley, window to rear with views over garden. Double bedroom two with window to front and pleasant outlook and family bathroom with modern three piece suite, shower over bath with screen, wash hand basin in vanity unit and heated towel rail. A carpeted staircase leads to the upper floor: Principal bedroom one with built-in wardrobes providing excellent storage, velux windows allowing lots of natural light to flood through, separate w.c. cloakroom and double bedroom four with lots of space and velux to side.