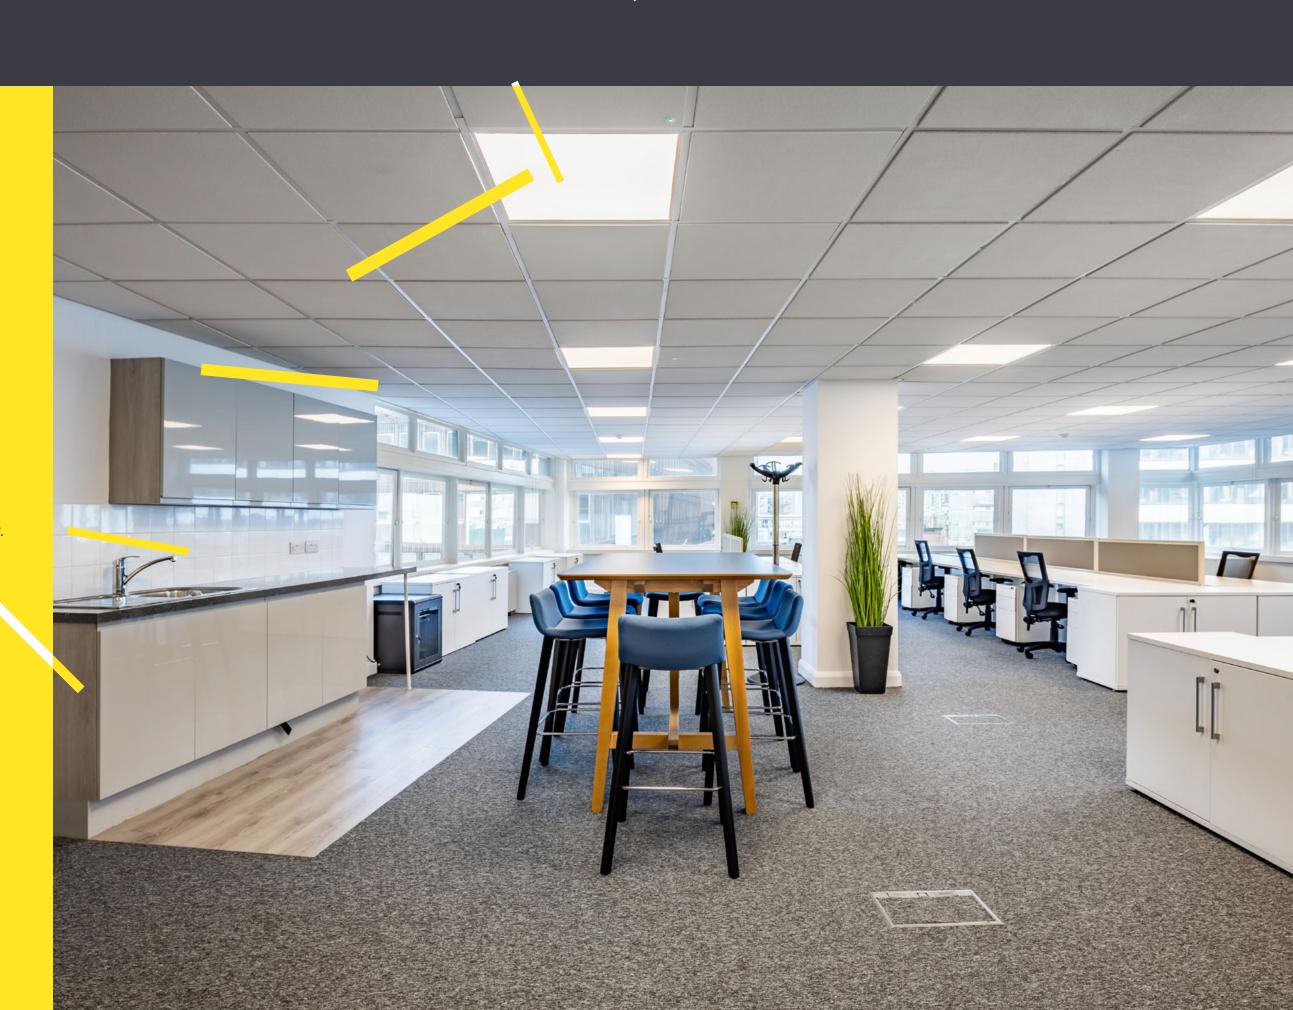

#### STYLE OPPORTUNITY FLEXIBILITY

39 Deansgate has recently undergone a comprehensive refurbishment to the common parts and office accommodation. This has included an extensive recladding of the external façade, redecorating and reconfiguring the frontages.

39 Deansgate is the gateway building in to Manchester from the North along Deansgate and benefits from air conditioning and raised floors with the office accommodation being served by 2 newly refurbished passenger lifts.

The office space is functional with excellent views across Deansgate and towards the Cathedral. The building is also DDA compliant and offers secure parking accessed via St Ann's Square.

Storage can also be provided within the mezzanine level if required.

- Single suites or floors available (15-50 staff)
- Recessed LED lighting panels
- New carpet tiles
- Full access raised floor
- Air conditioning
- Two eight person passenger lifts
- DDA compliant
- New WC's modern finish
- Manned reception and dedicated building manager
- 24/7 access with zoned security and CCTV
- Fully fitted suites
- Full power and data cabling installation