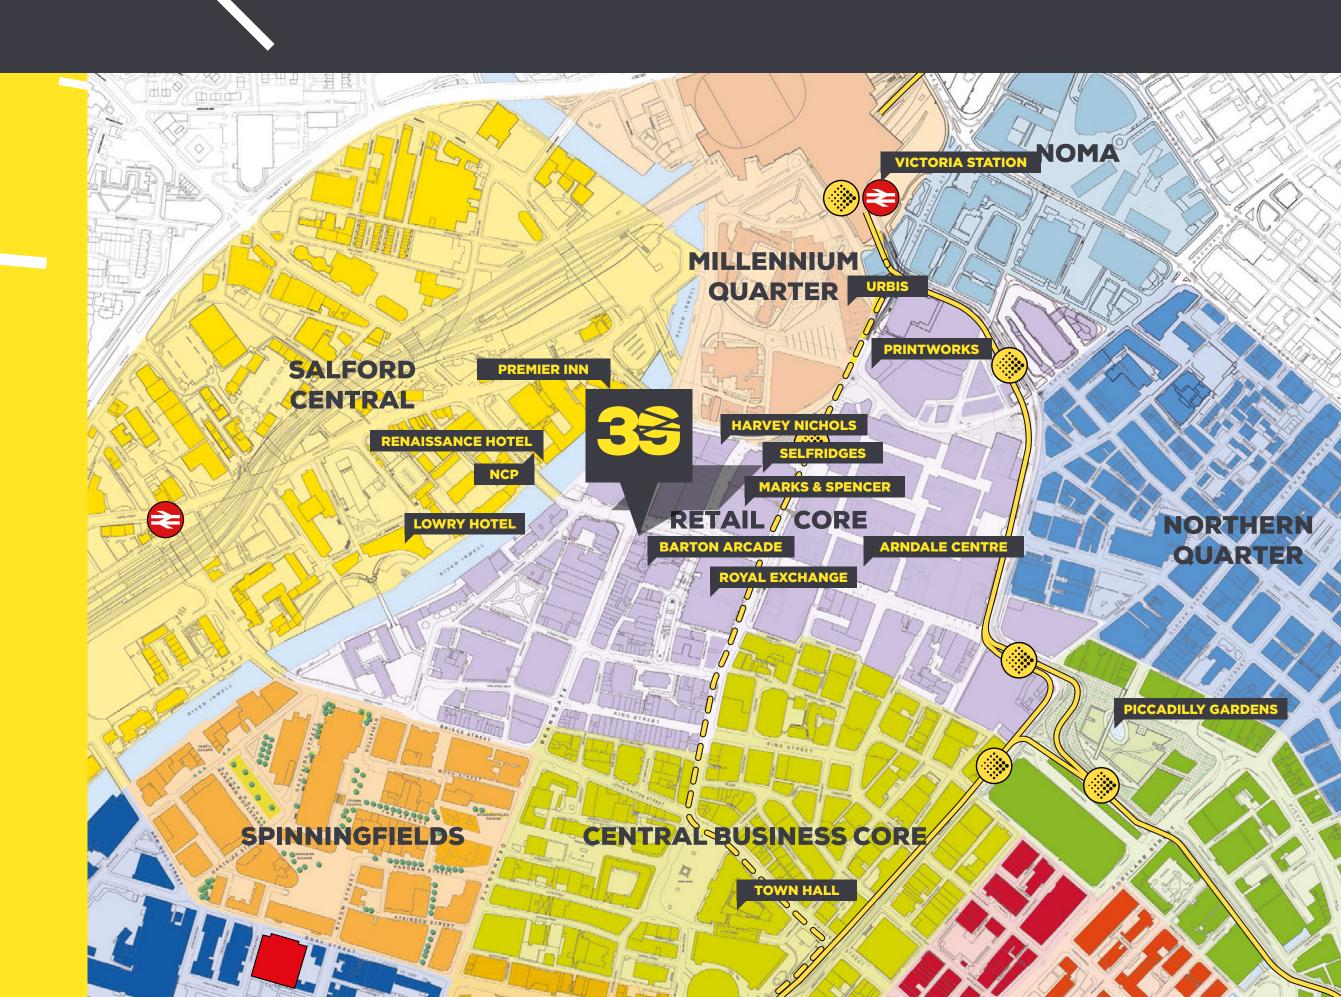

39 Deansgate is within a few minutes walk of all of the City's business, retail and recreational facilities as well as public transport facilities and car parking.

## BARS / RESTAURANTS / CONVENIENCE STORES

- 1 East Z East
- 2 24 hour Spar
- 3 Tesco Express
- 4 Cosmo
- **5** Greggs
- 6 Slug and Lettuce
- 7 The Moon Under Water
- 8 Roxy Ball Room
- **9** Botanist
- 10 Be At One
- 11 Yours Restaurant & Bar
- **12** Las Iguanas
- 13 Wok to Walk
- **14** Subway
- **15** KFC
- **16** Veggie Pret
- 17 Black Sheep Coffee
- **18** Bisous Bisous
- **19** Gaucho
- 20 Côte Manchester
- **21** Revolution
- 22 Bem Brasil
- 23 San Carlo
- **24** Cichetti
- 25 La Vina
- **26** Katsouris Deli Café
- **27** Gails Bakery
- 28 Sainsbury's
- **29** Sawyers Arms
- **30** Motley

## IN THE HEART OF MANCHESTER'S RETAIL CORE