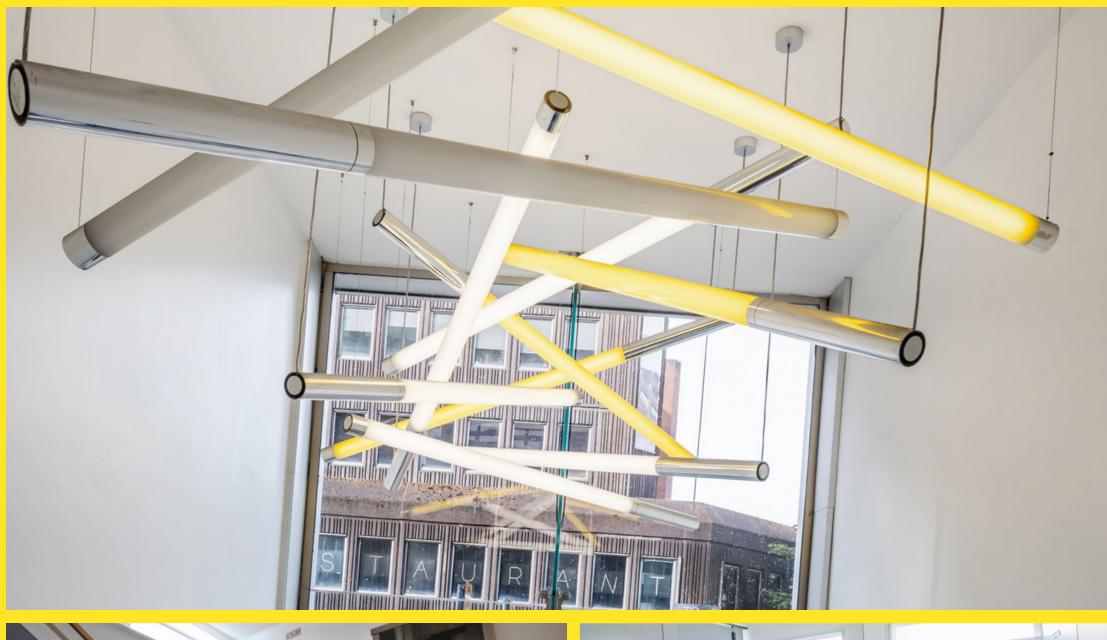

#### STYLE OPPORTUNITY FLEXIBILITY

39 Deansgate has recently undergone a comprehensive refurbishment to the common parts and office accommodation. This has included an extensive recladding of the external façade, redecorating and reconfiguring the frontages.

- Single suites or floors available (15-50 staff)
- Recessed LED lighting panels
- New carpet tiles
- Full access raised floor
- Air conditioning
- Two eight person passenger lifts
- DDA compliant
- New WC's modern finish
- Manned reception and dedicated building manager
- 24/7 access with zoned security and CCTV
- Fully fitted suites
- Full power and data cabling installation