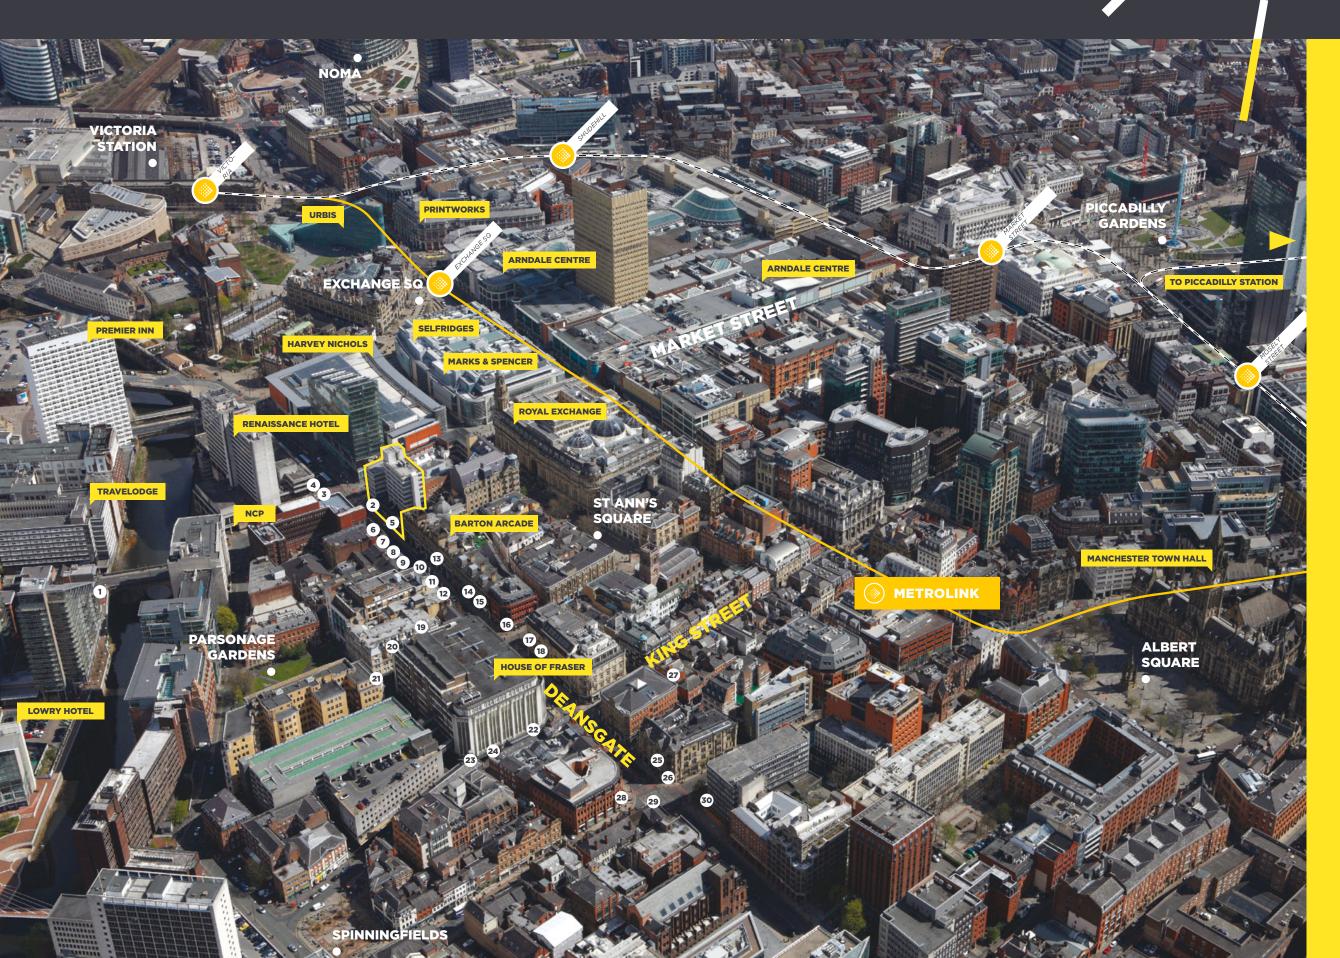

39 Deansgate is within a few minutes walk of all of the City's business, retail and recreational facilities as well as public transport facilities and car parking.

## BARS / RESTAURANTS / CONVENIENCE STORES

- 1 East Z East
- 2 24 hour Spar
- 3 Tesco Express
- 4 Cosmo
- **5** Greggs
- 6 Slug and Lettuce
- 7 The Moon Under Water
- 8 Roxy Ball Room
- **9** Botanist
- 10 Be At One
- 11 Yours Restaurant & Bar
- **12** Las Iguanas
- 13 Wok to Walk
- **14** Subway
- **15** KFC
- **16** Veggie Pret
- 17 Black Sheep Coffee
- **18** Bisous Bisous
- **19** Gaucho
- 20 Côte Manchester
- **21** Revolution
- 22 Bem Brasil
- 23 San Carlo
- **24** Cichetti
- 25 La Vina
- **26** Katsouris Deli Café
- **27** Gails Bakery
- 28 Sainsbury's
- **29** Sawyers Arms
- **30** Motley

## IN THE HEART OF MANCHESTER'S RETAIL CORE