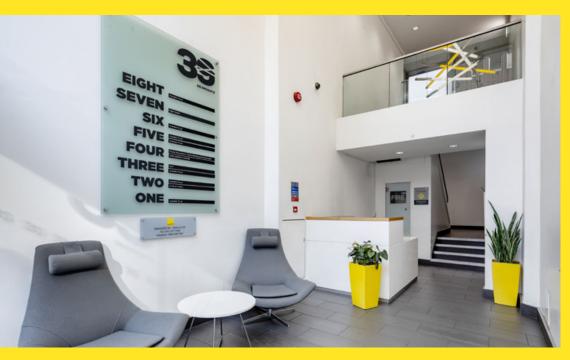

- Single suites or floors available (15-50 staff)
- Recessed LED lighting panels
- New carpet tiles
- Full access raised floor
- Air conditioning
- Two eight person passenger lifts
- DDA compliant
- New WC's modern finish
- Manned reception and dedicated building manager
- 24/7 access with zoned security and CCTV
- Fully fitted suites
- Full power and data cabling installation