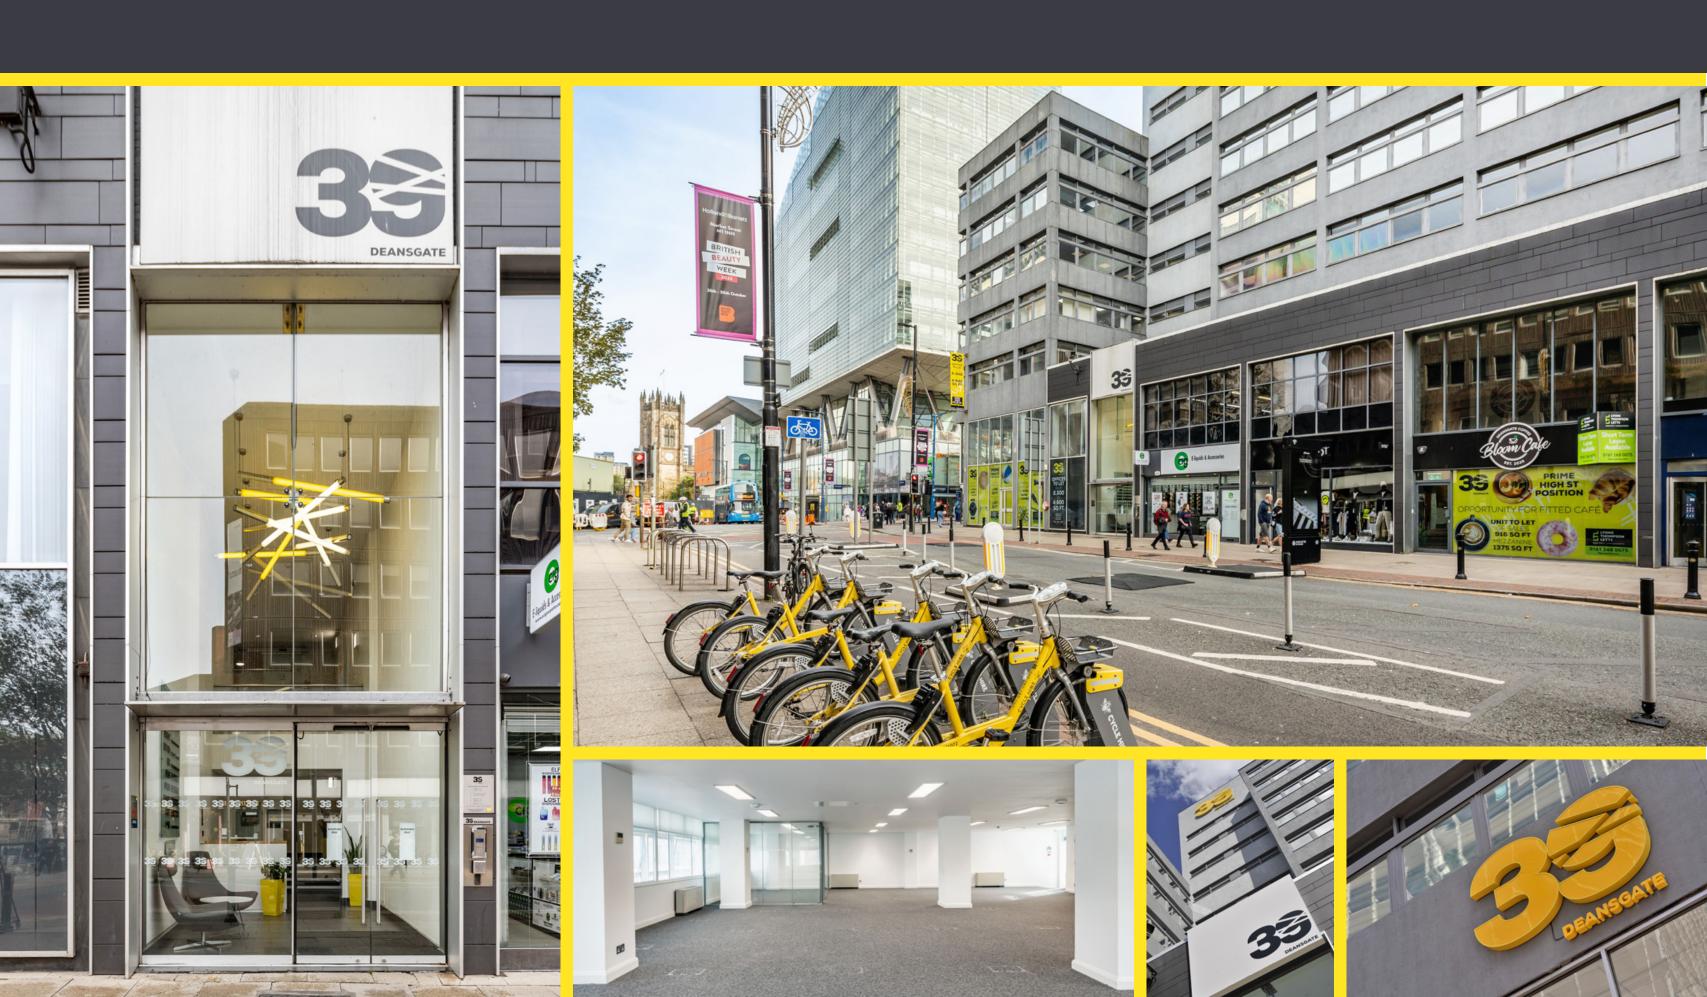

#### **FLEXIBLE LEASE TERMS**

39 Deansgate provides recently refurbished Fitted and Furnished workspace that can accommodate 15 - 50 People available on flexible lease terms.

Occupying a prominent position in the heart of the City, 39 Deansgate is the gateway to Manchester's principal thoroughfare and is located immediately adjacent to the busy retail street of St Mary's Gate.

39 Deansgate is within a few minutes walk of all of the City's business, retail and recreational facilities as well as public transport facilities and car parking.

## IN THE HEART OF MANCHESTER'S RETAIL CORE