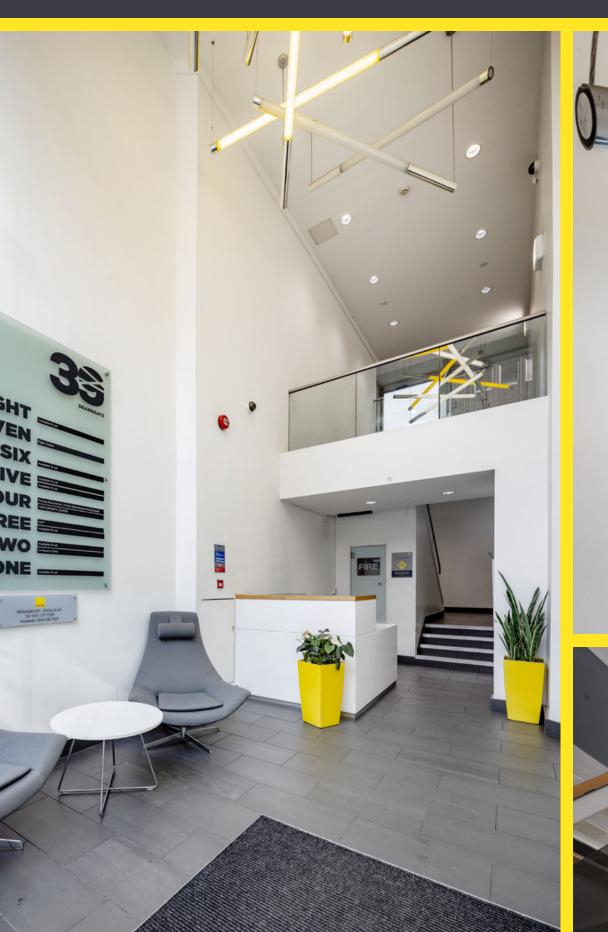

39 Deansgate is the gateway building in to Manchester from the North along Deansgate and benefits from air conditioning and raised floors with the office accommodation being served by 2 newly refurbished passenger lifts.

- Single suites or floors available (15-50 staff)
- Recessed LED lighting panels
- New carpet tiles
- Full access raised floor
- Air conditioning
- Two eight person passenger lifts
- DDA compliant
- New WC's modern finish
- Manned reception and dedicated building manager
- 24/7 access with zoned security and CCTV
- Fully fitted suites
- Full power and data cabling installation