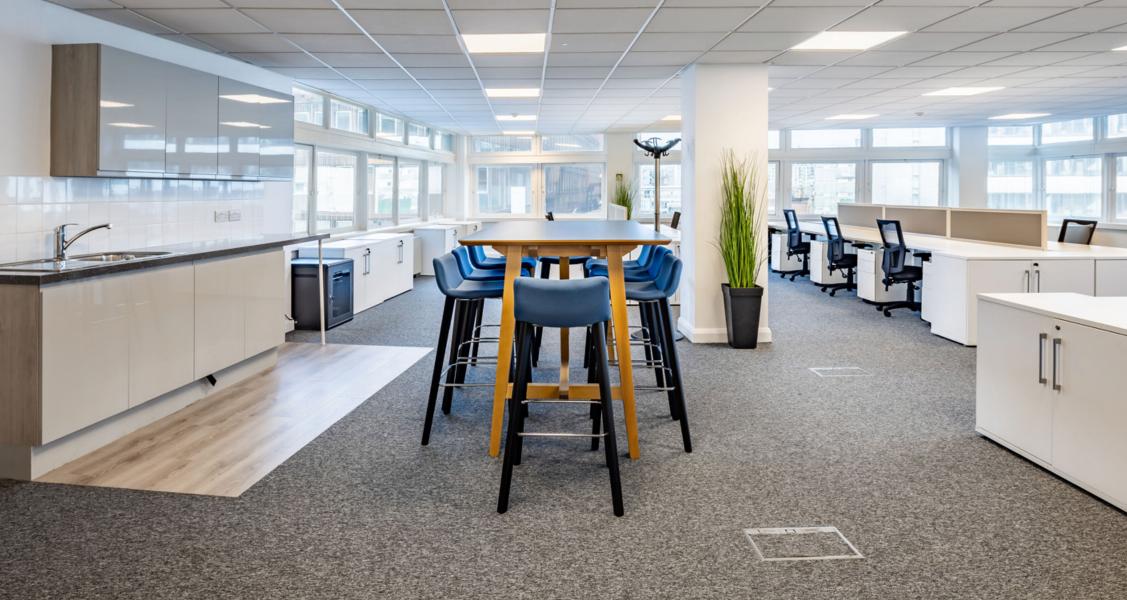

#### STYLE OPPORTUNITY FLEXIBILITY

39 Deansgate has recently undergone a comprehensive refurbishment to the common parts and office accommodation. This has included an extensive recladding of the external façade, redecorating and reconfiguring the frontages.

- Single suites or floors available (15-50 staff)
- Recessed LED lighting panels
- New carpet tiles
- Full access raised floor
- Air conditioning
- Two eight person passenger lifts
- DDA compliant
- New WC's modern finish
- Manned reception and dedicated building manager
- 24/7 access with zoned security and CCTV
- Fully fitted suites
- Full power and data cabling installation