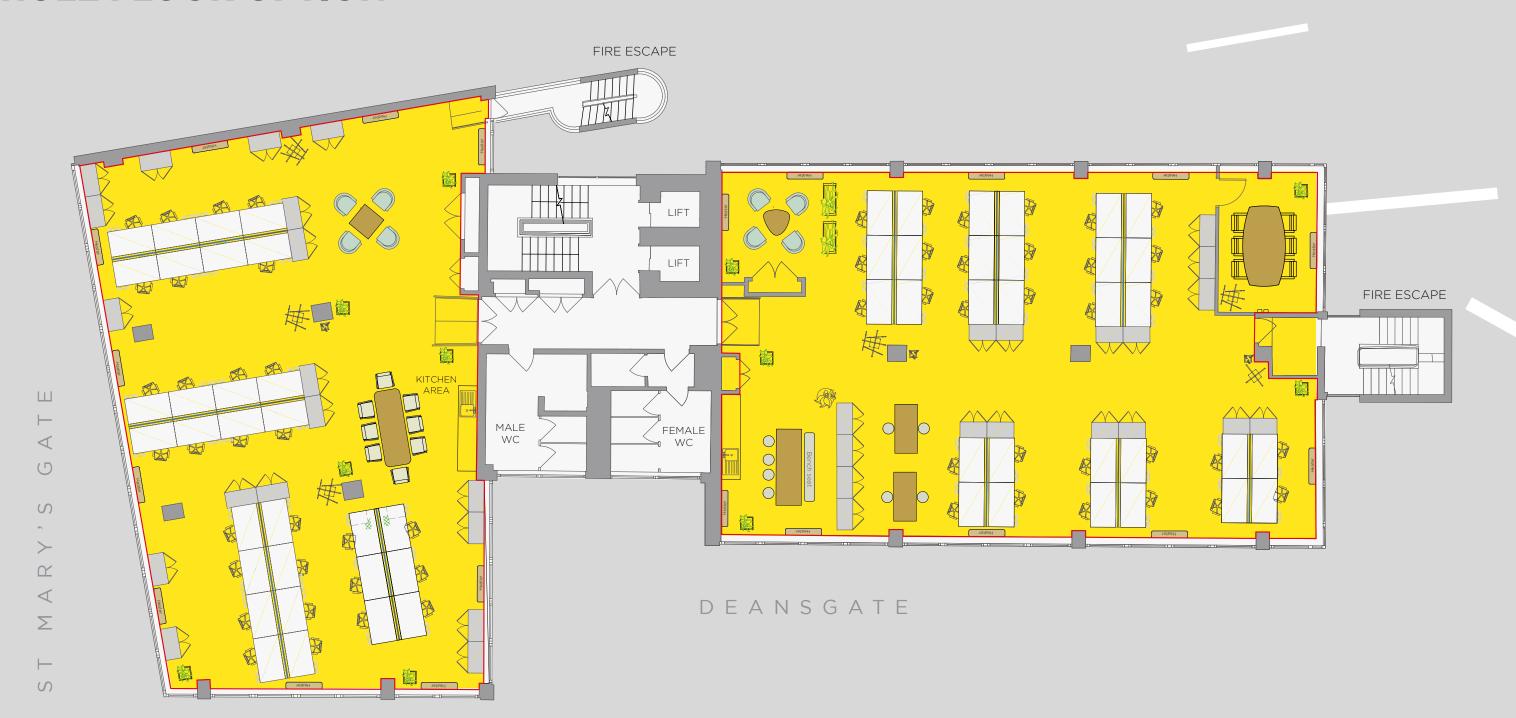

Storage can also be provided within the mezzanine level if required.

- Single suites or floors available (15-50 staff)
- Recessed LED lighting panels
- New carpet tiles
- Full access raised floor
- Air conditioning
- Two eight person passenger lifts
- DDA compliant
- New WC's modern finish
- Manned reception and dedicated building manager
- 24/7 access with zoned security and CCTV
- Fully fitted suites
- Full power and data cabling installation





39 Deansgate provides high quality refurbished office accommodation from within Manchester's vibrant retail core. Excellent retail and leisure amenities plus transport connectivity is all a short walk away.

## IN THE HEART OF MANCHESTER'S RETAIL CORE













#### TYPICAL FLOOR PLAN



#### PROPOSED SPACE PLAN

#### WHOLE FLOOR OPTION





























#### **TERMS**

The offices are available by way of a new, full repairing and insuring lease for a term of years to be agreed.

Short term, flexible leases are available.

### FURTHER INFORMATION

Strictly by appointment with the joint letting agents Edwards & Co. and Avison Young.

#### **Harry Fox**

hfox@obiproperty.co.uk

#### **Mark Cooke**

mark.cooke@avisonyoung.com

#### **Richard Lace**

rlace@obiproperty.co.uk





Misrepresentation Act 1967. These details are provided only as a general guide to what is being offered subject to contract and subject to lease being available and are not intended to be construed as containing any representation of fact upon which any interested party is entitled to rely. Other than this general guide neither we nor any pe