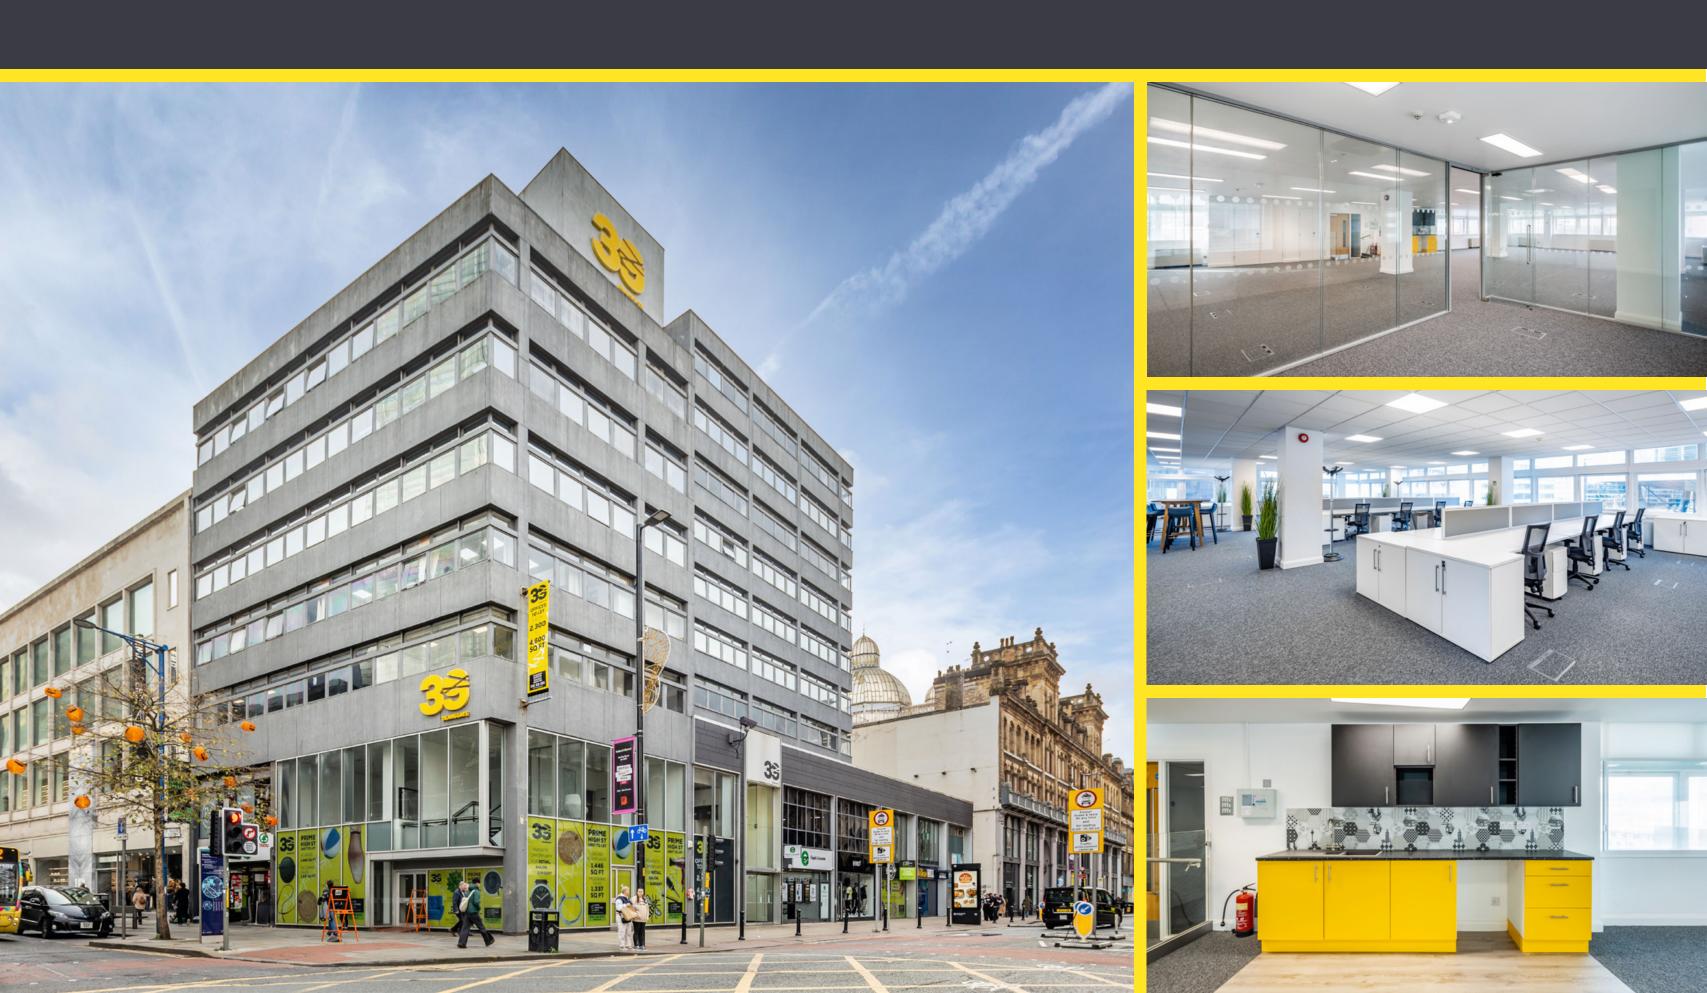

# QUALITY FITTED & REFURBISHED OFFICES IN THE HEART OF THE CITY

39 Deansgate provides high quality refurbished office accommodation from within Manchester's vibrant retail core.

Excellent retail and leisure amenities plus transport connectivity is all a short walk away.

#### STYLE OPPORTUNITY FLEXIBILITY

39 Deansgate has recently undergone a comprehensive refurbishment to the common parts and office accommodation. This has included an extensive recladding of the external façade, redecorating and reconfiguring the frontages.

- Single suites or floors available (15-50 staff)
- Recessed LED lighting panels
- New carpet tiles
- Full access raised floor
- Air conditioning
- Two eight person passenger lifts
- DDA compliant
- New WC's modern finish
- Manned reception and dedicated building manager
- 24/7 access with zoned security and CCTV
- Fully fitted suites
- Full power and data cabling installation