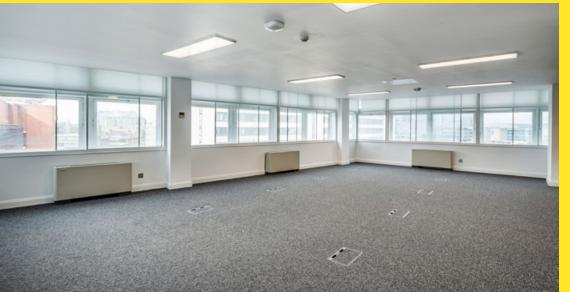

The office space is functional with excellent views across Deansgate and towards the Cathedral. The building is also DDA compliant and offers secure parking accessed via St Ann's Square.

Storage can also be provided within the mezzanine level if required.

- Single suites or floors available (15-50 staff)
- Recessed LED lighting panels
- New carpet tiles
- Full access raised floor
- Air conditioning
- Two eight person passenger lifts
- DDA compliant
- New WC's modern finish
- Manned reception and dedicated building manager
- 24/7 access with zoned security and CCTV
- Fully fitted suites
- Full power and data cabling installation