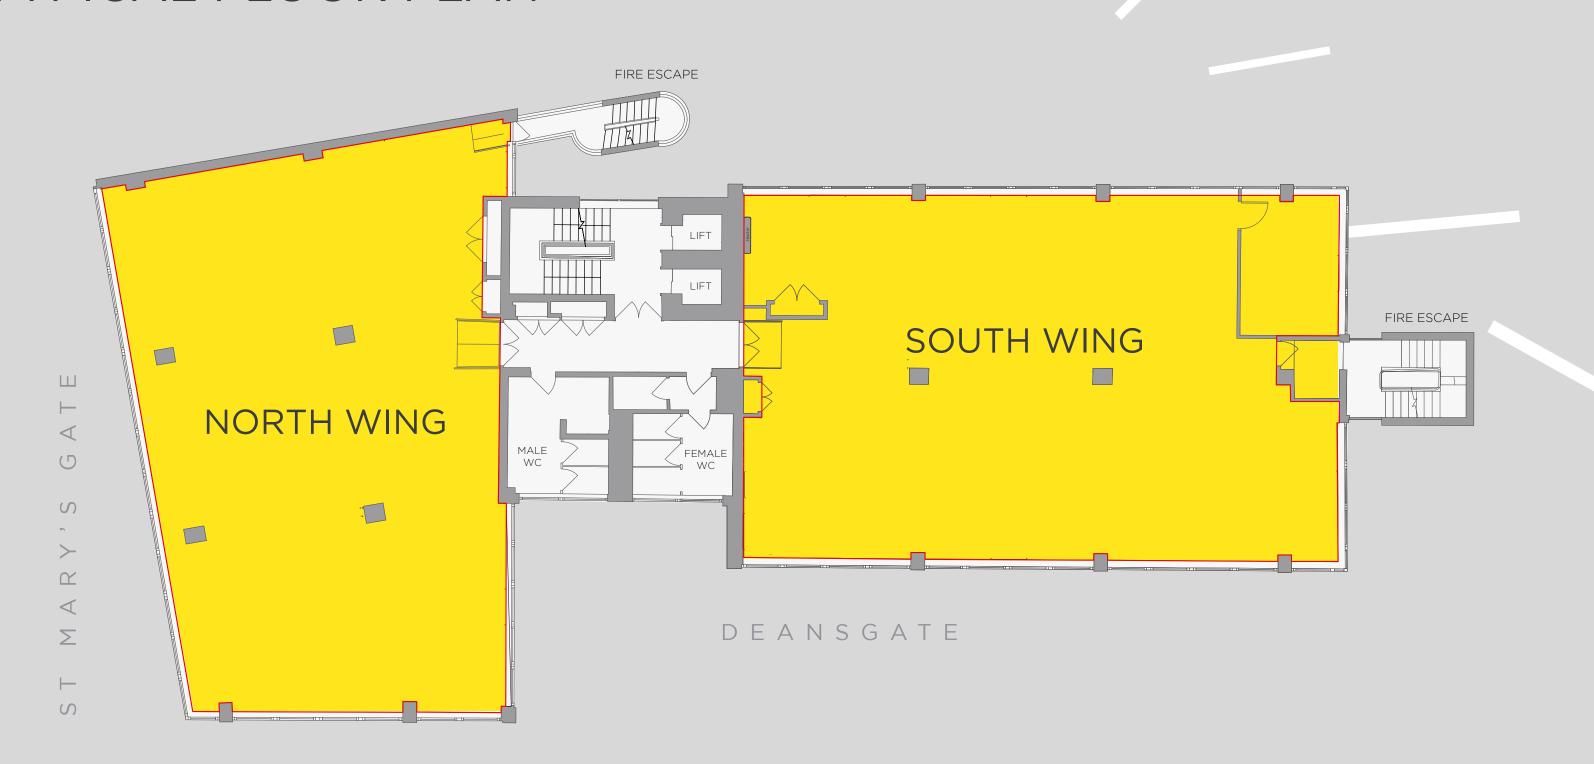

d offers secure parking accessed via St Ann's Square.

Storage can also be provided within the mezzanine level if required.

- Single suites or floors available (15-50 staff)
- Recessed LED lighting panels
- New carpet tiles
- Full access raised floor
- Air conditioning
- Two eight person passenger lifts
- DDA compliant
- New WC's modern finish
- Manned reception and dedicated building manager
- 24/7 access with zoned security and CCTV
- Fully fitted suites
- Full power and data cabling installation





39 Deansgate provides high quality refurbished office accommodation from within Manchester's vibrant retail core. Excellent retail and leisure amenities plus transport connectivity is all a short walk away.

## IN THE HEART OF MANCHESTER'S RETAIL CORE













#### TYPICAL FLOOR PLAN



#### PROPOSED SPACE PLAN

#### WHOLE FLOOR OPTION





























#### **TERMS**

The offices are available by way of a new, full repairing and insuring lease for a term of years to be agreed.

Short term, flexible leases are available.

### FURTHER INFORMATION

Strictly by appointment with the joint letting agents Edwards & Co. and Avison Young.

#### **Harry Fox**

hfox@obiproperty.co.uk

#### **Mark Cooke**

mark.cooke@avisonyoung.com

#### **Richard Lace**

rlace@obiproperty.co.uk





Misrepresentation Act 1967. These details are provided only as a general guide to what is being offered subject to contract and subject to lease being available and are not intended to be construed as containing any representation of fact upon which any interested party is entitled to rely