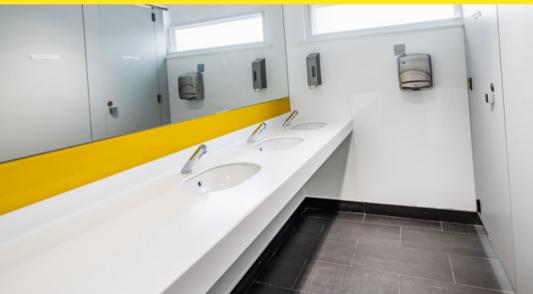

- Single suites or floors available (15-50 staff)
- Recessed LED lighting panels
- New carpet tiles
- Full access raised floor
- Air conditioning
- Two eight person passenger lifts
- DDA compliant
- New WC's modern finish
- Manned reception and dedicated building manager
- 24/7 access with zoned security and CCTV
- Fully fitted suites
- Full power and data cabling installation