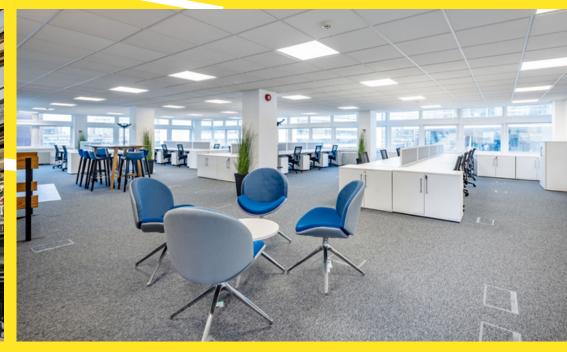

#### STYLE OPPORTUNITY FLEXIBILITY

39 Deansgate has recently undergone a comprehensive refurbishment to the common parts and office accommodation. This has included an extensive recladding of the external façade, redecorating and reconfiguring the frontages.

- Single suites or floors available (15-50 staff)
- Recessed LED lighting panels
- New carpet tiles
- Full access raised floor
- Air conditioning
- Two eight person passenger lifts
- DDA compliant
- New WC's modern finish
- Manned reception and dedicated building manager
- 24/7 access with zoned security and CCTV
- Fully fitted suites
- Full power and data cabling installation