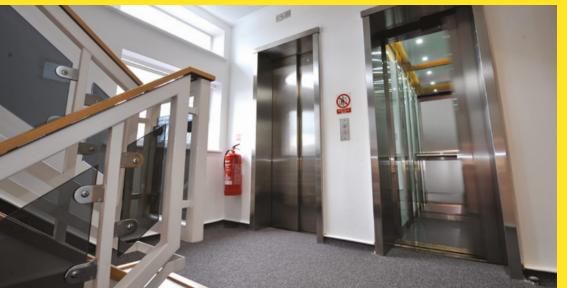

39 Deansgate is the gateway building in to Manchester from the North along Deansgate and benefits from air conditioning and raised floors with the office accommodation being served by 2 newly refurbished passenger lifts.

- Single suites or floors available (15-50 staff)
- Recessed LED lighting panels
- New carpet tiles
- Full access raised floor
- Air conditioning
- Two eight person passenger lifts
- DDA compliant
- New WC's modern finish
- Manned reception and dedicated building manager
- 24/7 access with zoned security and CCTV
- Fully fitted suites
- Full power and data cabling installation