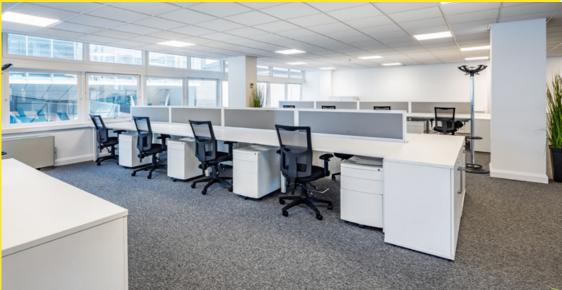

- Single suites or floors available (15-50 staff)
- Recessed LED lighting panels
- New carpet tiles
- Full access raised floor
- Air conditioning
- Two eight person passenger lifts
- DDA compliant
- New WC's modern finish
- Manned reception and dedicated building manager
- 24/7 access with zoned security and CCTV
- Fully fitted suites
- Full power and data cabling installation