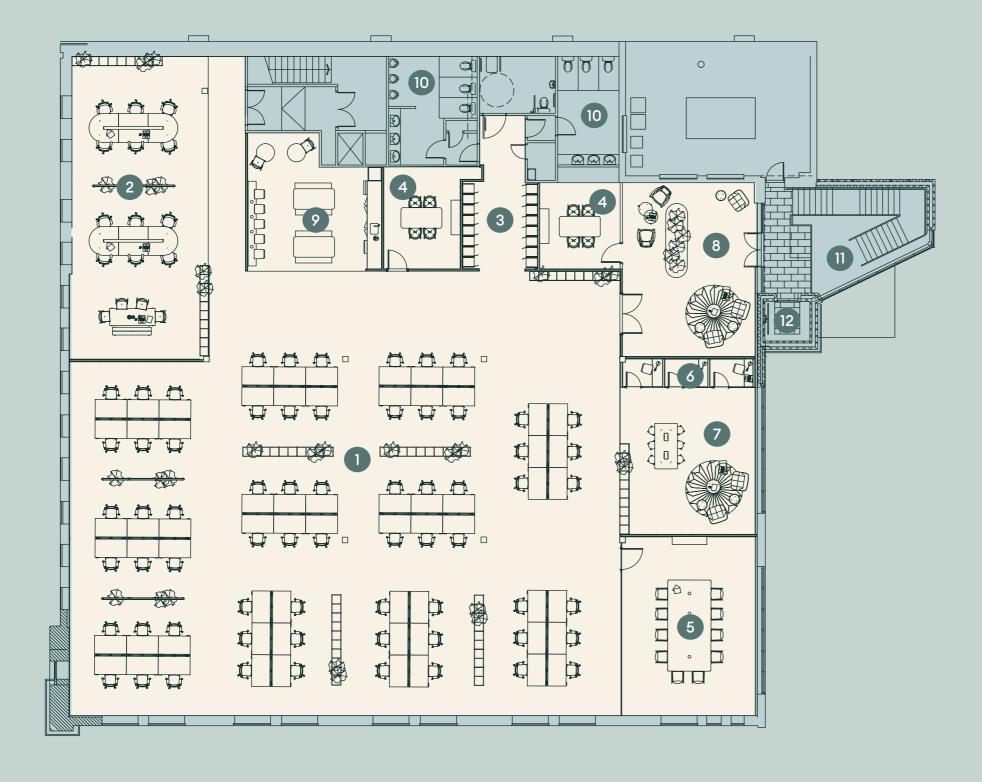

## **FIRST FLOOR**

8,002 SQ FT

- 66 Desks
  - 4 4 person meeting room
- 12 Hot desks
- 3 Lockers
- 10 person meeting room
- 6 Focus booth

- Breakout area
- Reception
- Kitchen

- 10 WC
- Staircase
- 12 Elevator