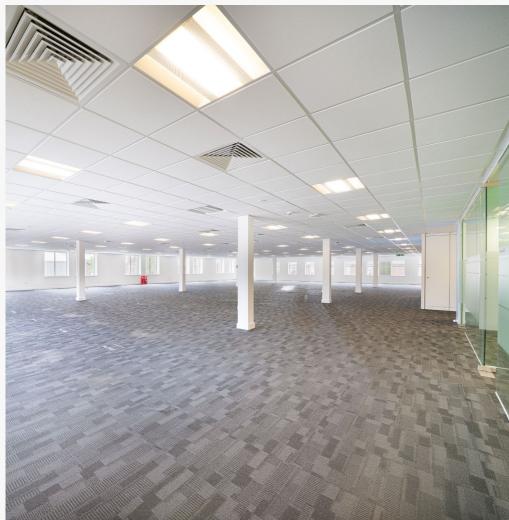

## **FIRST FLOOR**

8,002 SQ FT

- 66 Desks
  - 4 4 person meeting room
- 12 Hot desks
- 3 Lockers
- 10 person meeting room
- 6 Focus booth

- Breakout area
- Reception
- Kitchen

- 10 WC
- Staircase
- 12 Elevator

### The building offers the following:

SUSPENDED CEILING WITH RECESSED LIGHTING

**3 COMPARTMENT** TRUNKING & OUTLET **BOXES** 

**GAS CENTRAL HEATING** 

**COMFORT** COOLING

**CARD SWIPE ENTRY** 

**70 CAR PARKING SPACES** 