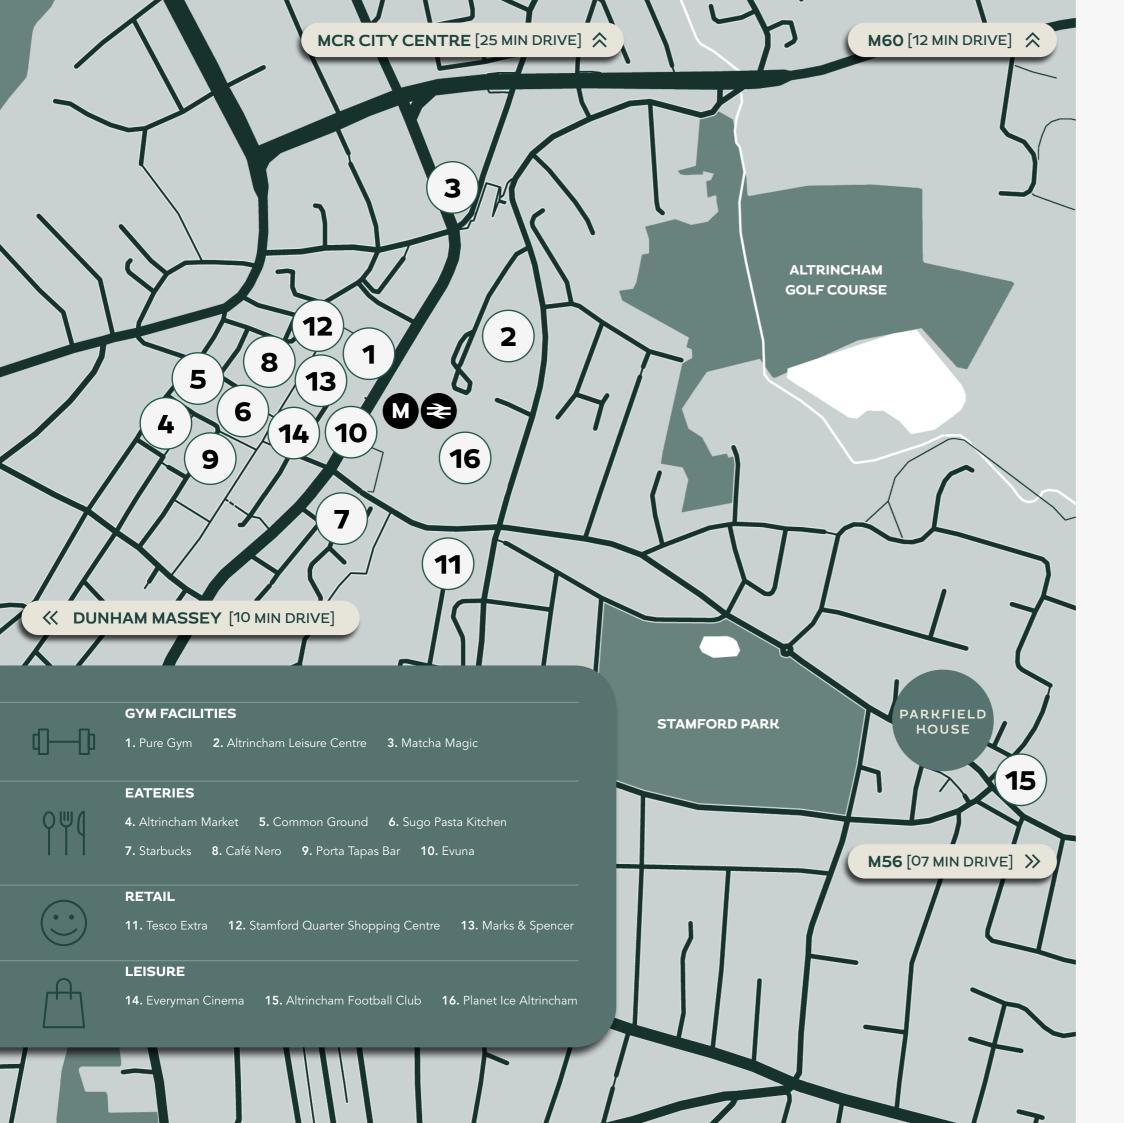

## **LOCATION**

#### **WALKING TIMES**

Altrincham Train Station 10 min Altrincham Metrolink 10 mins Altrincham Town Centre 12 mins

#### METROLINK TIMES M

Old Trafford 13 mins Deansgate-Castlefield 20 mins Piccadilly Station 25 mins Media City 30 mins

#### TRAIN TIMES

Piccadilly Station 25 mins Chester 55 mins