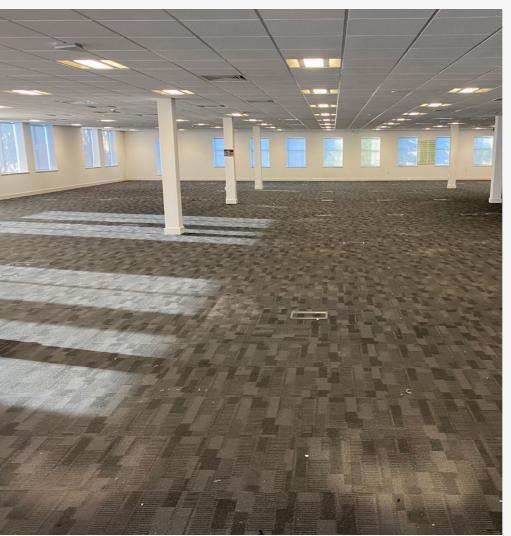

## THE SPACE

Parkfield House will be refurbished to deliver high quality workspace over the ground and 1st floor.

The available workspace represents a unique self-contained opportunity in Altrincham with the opportunity for dedicated reception. Alternatively the building can be leased on a floor by floor basis.

## **SPECIFICATION**

### The building offers the following:

SUSPENDED CEILING WITH RECESSED LIGHTING

3 COMPARTMENT TRUNKING & OUTLET BOXES

GAS CENTRAL HEATING

COMFORT COOLING

CARD SWIPE ENTRY

70 CAR PARKING SPACES

RAISED ACCESS FLOOR