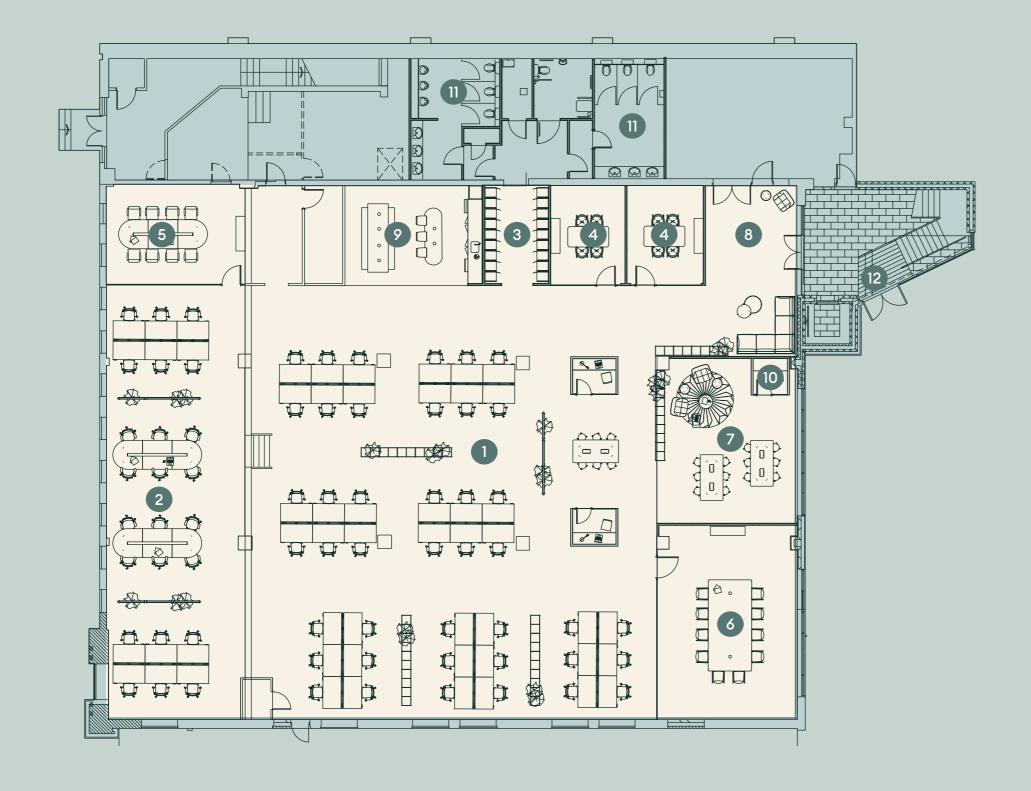

## **GROUND FLOOR**

7,638 SQ FT

- 1 54 Desks
- J4 Desks

12 Hot desks

- 3 Lockers
- 4 person meeting room
- 5 8 person meeting room
- 6 10 person meeting room
- 7 Breakout area
- 8 Reception
- 9 Kitchen

- 10 Phone booth
- 11 WC
- 12 Building entrance