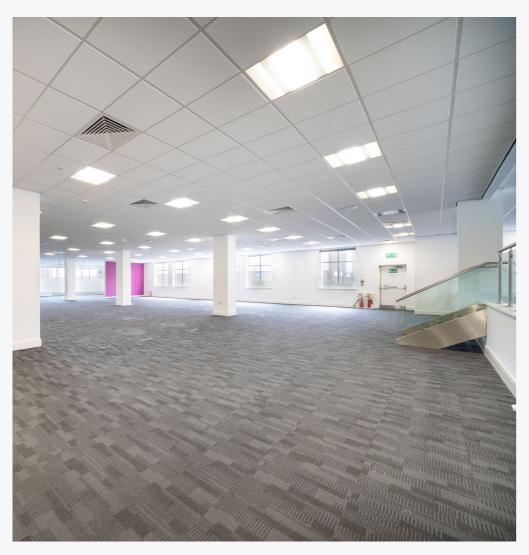

## **GROUND FLOOR**

7,638 SQ FT

- 1 54 Desks
- J4 Desks

12 Hot desks

- 3 Lockers
- 4 person meeting room
- 5 8 person meeting room
- 6 10 person meeting room
- 7 Breakout area
- 8 Reception
- 9 Kitchen

- 10 Phone booth
- 11 WC
- 12 Building entrance

### The building offers the following:

SUSPENDED CEILING WITH RECESSED LIGHTING

3 COMPARTMENT TRUNKING & OUTLET BOXES

GAS CENTRAL HEATING

COMFORT COOLING

CARD SWIPE ENTRY

70 CAR PARKING SPACES

RAISED ACCESS FLOOR