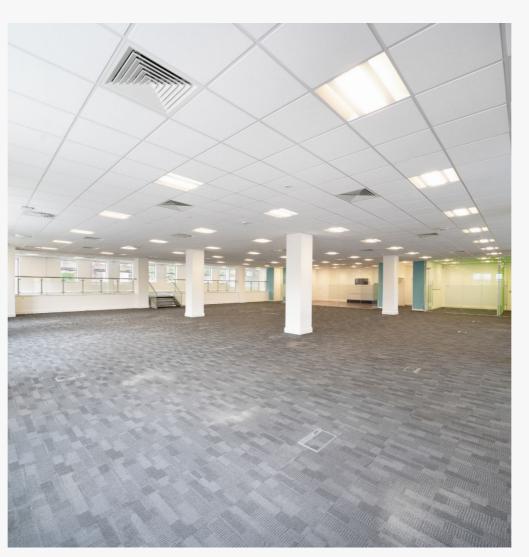

## **FIRST FLOOR**

8,002 SQ FT

- 66 Desks
  - 4 4 person meeting room
- 12 Hot desks
- 3 Lockers
- 10 person meeting room
- 6 Focus booth

- Breakout area
- Reception
- Kitchen

- 10 WC
- Staircase
- 12 Elevator

### The building offers the following:

SUSPENDED CEILING WITH RECESSED LIGHTING

**3 COMPARTMENT** TRUNKING & OUTLET **BOXES** 

**GAS CENTRAL HEATING** 

**COMFORT** COOLING

**CARD SWIPE ENTRY** 

**70 CAR PARKING SPACES** 