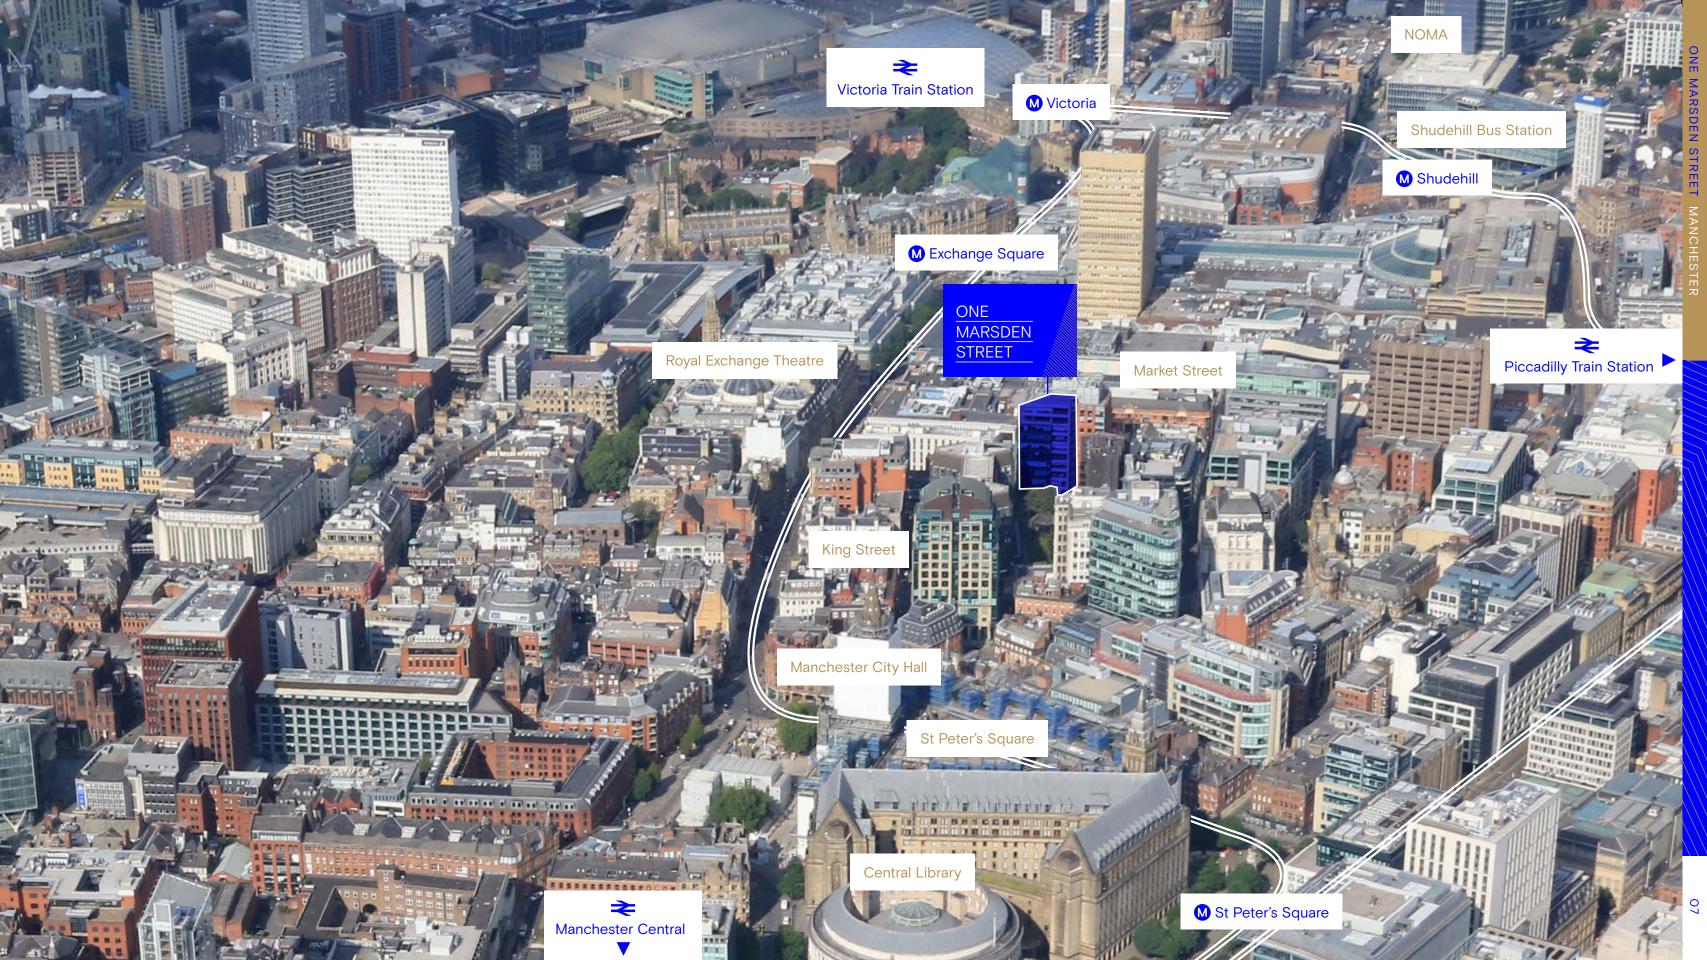

### WALKING TIMES

|          | St Peter's Square Metrolink | 6 mins  |
|----------|-----------------------------|---------|
| <b>=</b> | Manchester Victoria         | 8 mins  |
| <b>*</b> | Manchester Piccadilly       | 14 mins |