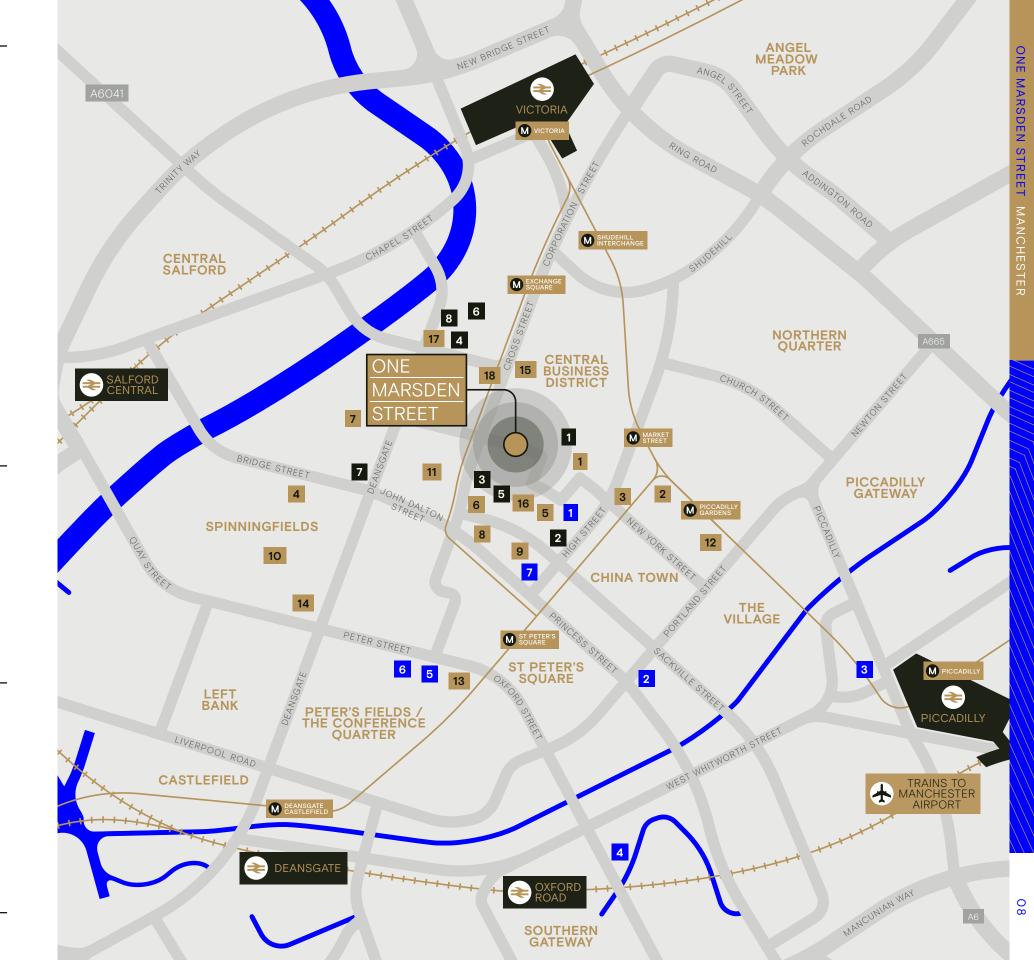

### HOTELS

RESTAURANTS

Caffé Grande Piccolino

Grill on New York St

Mr Thomas's Chop House

Browns **Grand Pacific** 

Rosso

Croma

The Ivy

Elgato

The French

Pret a Manger

Flight Club Black Sheep

Philpotts

Dishoom Pizza Express Miller & Carter Gaucho

| Gotham Hotel                | 1 |
|-----------------------------|---|
| The Townhouse Manchester    | 2 |
| Motel One                   | 3 |
| Kimpton Clocktower Hotel    | 4 |
| Midland Hotel               | 5 |
| Radisson Edwardian Hotel    | 6 |
| King Street Townhouse Hotel | 7 |
|                             |   |

### WALKING TIMES

|          | St Peter's Square Metrolink | 6 mins  |
|----------|-----------------------------|---------|
| <b>=</b> | Manchester Victoria         | 8 mins  |
| <b>*</b> | Manchester Piccadilly       | 14 mins |

### SHOPPING

| Hervia Bazaar     | 1 |
|-------------------|---|
| Vivienne Westwood | 2 |
| Belstaff          | 3 |
| M&S               | 4 |
| Bang & Olufsen    | 5 |
| Selfridges        | 6 |
| House of Fraser   | 7 |
| Harvey Nichols    | 8 |