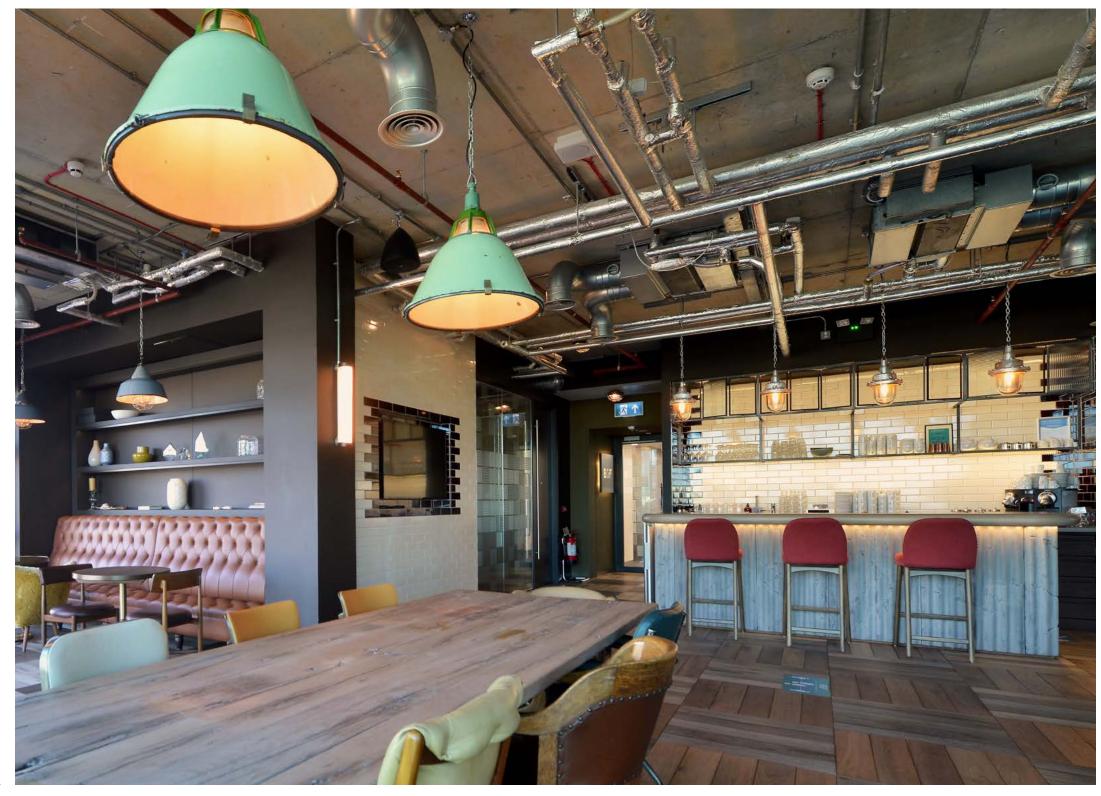

IN

CLASS

Like all of the other established occupiers in One Marsden Street, the flexible floorplates allow for all types of fit-out.

Stunning views, large windows and fantastic natural light create a great canvas for any fit-out.

Example fit-outs from other occupiers of One Marsden Street.