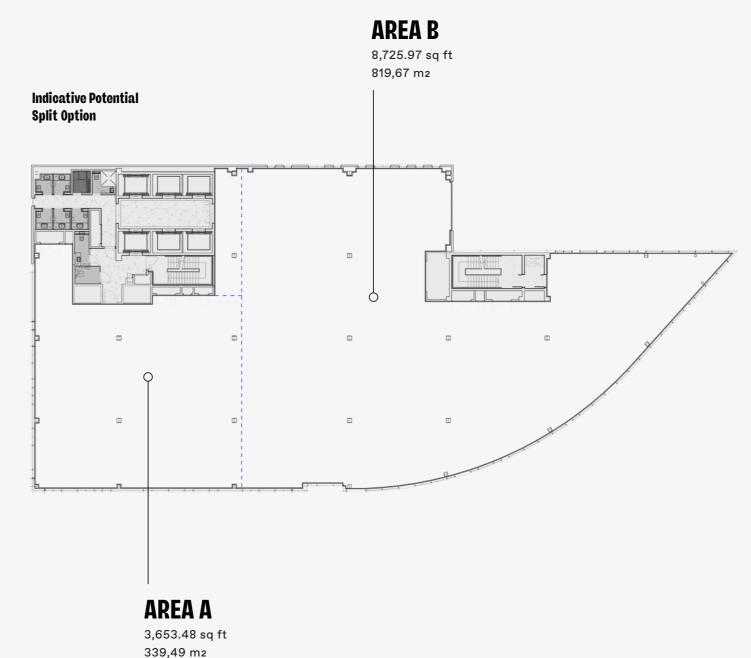

ing throughout
- Full access raised floor
- □ DDA compliant
- → BREEAM Excellent

- □ Basement cycle and shower hub

# AND FULLY REFURBISHED COMMUNAL AREAS.



<sup>\*</sup>Specification relates to 5th and 10th floors







13



# 12 FLOORS OF HIGH QUALITY WORKSPACE.

Availability

| 10TH FLOOR | 3 Piccadilly Place | 12,710 sq ft | Cat A refurbished |
|------------|--------------------|--------------|-------------------|
| 9TH FLOOR  | 3 Piccadilly Place | 12,709 sq ft | TBC               |
| 5TH FLOOR  | 3 Piccadilly Place | 12,195 sq ft | Cat A refurbished |

Piccadilly Place is perfect for all companies, from small to large.

## FLEXIBLE FLOORPLATES.



### **5TH FLOOR**

Grade A workspace on the 5<sup>th</sup> floor available at 3 Piccadilly Place.

12,195 sq ft 1,135 m<sub>2</sub>



### **10TH FLOOR**

Grade A workspace on the 10<sup>th</sup> floor available at 3 Piccadilly Place.

12,710 sq ft 1,181 m2 Availability



86 x Desk Positions

2 x 12 Person Meeting Rooms

1 x 10 Person Meeting Room

1 x 5 Video Conference Rooms

2 x 4 Person Meeting Rooms

3 x 3 Person Huddle Rooms

1 x Client Lounge

1540 sq ft Agile Working Space

145Lm of Storage

Availability

## **A WORKSPACE THAT CARES**













### **AMENITY HUB**

Including lockers, drying facilities and showers



#### **GYM SESSIONS**

PT and Group PT sessions launched Q2 2022



#### **CYCLE STORAGE**

Cycle racks are located in the basement car park



#### POP-UPS

Piazza pop-ups including pizza, BBQ and ice cream







piccadilly-place.co.uk

### **CBRE**

#### Mark Garner

mark.garner@cbre.com 0161