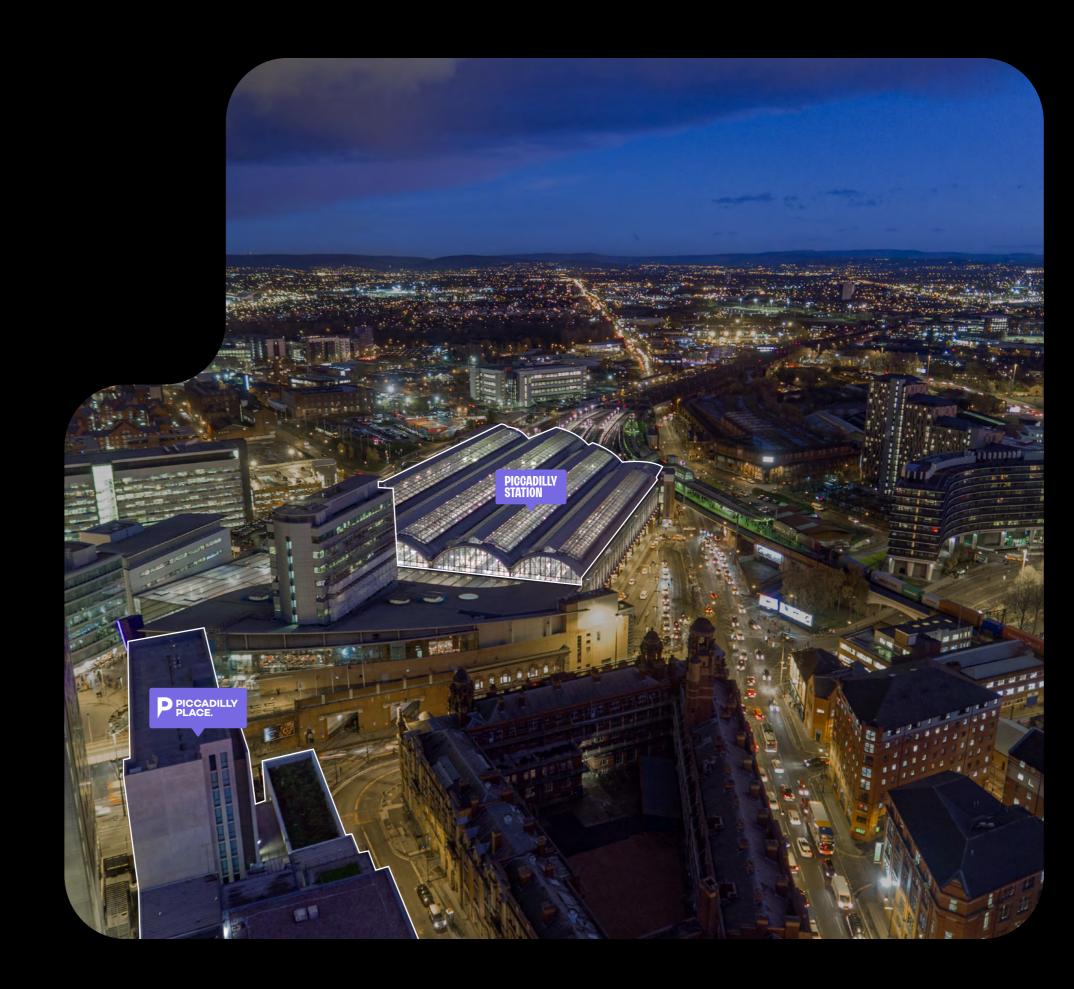

## CONVENIENTLY SITUATED ON THE DOORSTEP OF MANCHESTER'S

A short walk from Piccadilly Station over the Manchester Curve Bridge brings you to the professional heart of Piccadilly Place.

Piccadilly Place offers all the benefits of a mixed use development, incorporating workspace, a hotel, gym and apartments, all well served by shops, cafés and restaurants, in a vibrant and accessible environment.

## UNRIVALLED LOCATION AND TRANSPORT LINKS.

With Piccadilly train station on the southern fringe of the Northern Quarter, Manchester Victoria train station to the north and Shudehill Metrolink a short stroll from Stephenson Square, nowhere else in the city is better connected.

#### TRAIN

Piccadilly station is a 1 minute walk

#### TRAM

The closest tram line is a 1 minute walk