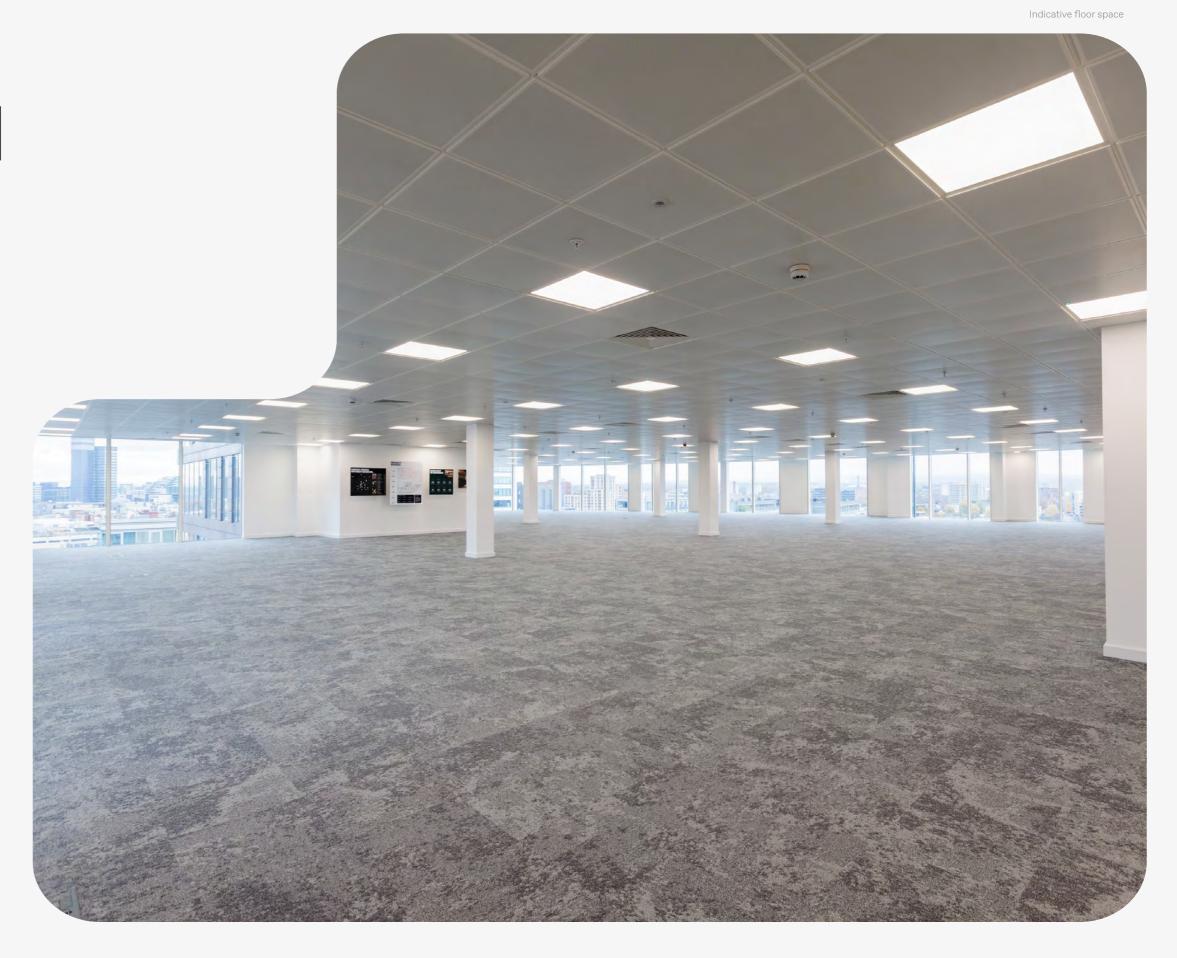

### **10TH FLOOR**

Grade A workspace on the 10<sup>th</sup> floor available at 3 Piccadilly Place.

12,710 sq ft 1,181 m2 Availability

86 x Desk Positions

2 x 12 Person Meeting Rooms

1 x 10 Person Meeting Room