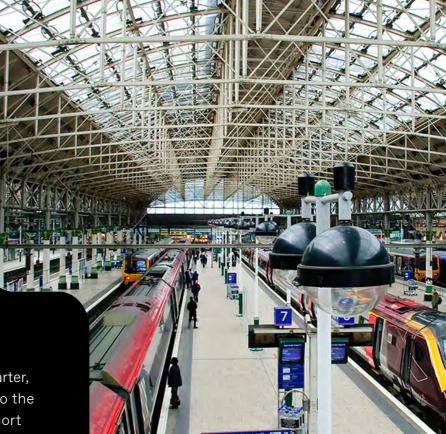

## PIGGADILLY STATION.

Trains run from Piccadilly Station to London Euston every 20 minutes, taking a little over two hours.

## UNRIVALLED LOCATION AND TRANSPORT LINKS.

With Piccadilly train station on the southern fringe of the Northern Quarter, Manchester Victoria train station to the north and Shudehill Metrolink a short stroll from Stephenson Square, nowhere else in the city is better connected.

#### TRAIN

Piccadilly station is a 1 minute walk