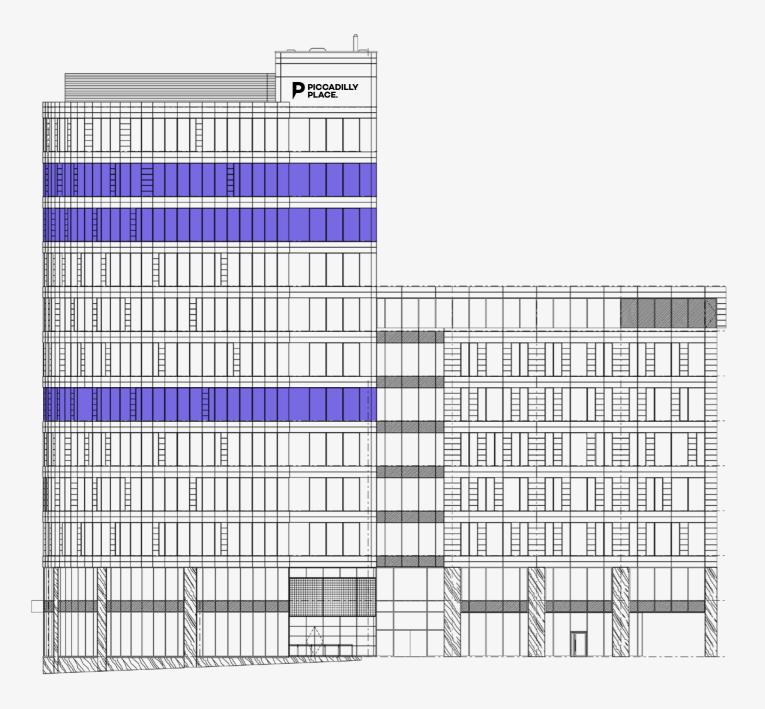

# 12 FLOORS OF HIGH QUALITY WORKSPACE.

Availability

| 10TH FLOOR | 3 Piccadilly Place | 12,710 sq ft | Cat A refurbished |
|------------|--------------------|--------------|-------------------|
| 9TH FLOOR  | 3 Piccadilly Place | 12,709 sq ft | TBC               |
| 5TH FLOOR  | 3 Piccadilly Place | 12,195 sq ft | Cat A refurbished |

### **5TH FLOOR**

Grade A workspace on the 5<sup>th</sup> floor available at 3 Piccadilly Place.

12,195 sq ft 1,135 m<sub>2</sub>

### **10TH FLOOR**

Grade A workspace on the 10<sup>th</sup> floor available at 3 Piccadilly Place.

12,710 sq ft 1,181 m2 Availability

86 x Desk Positions

2 x 12 Person Meeting Rooms

1 x 10 Person Meeting Room