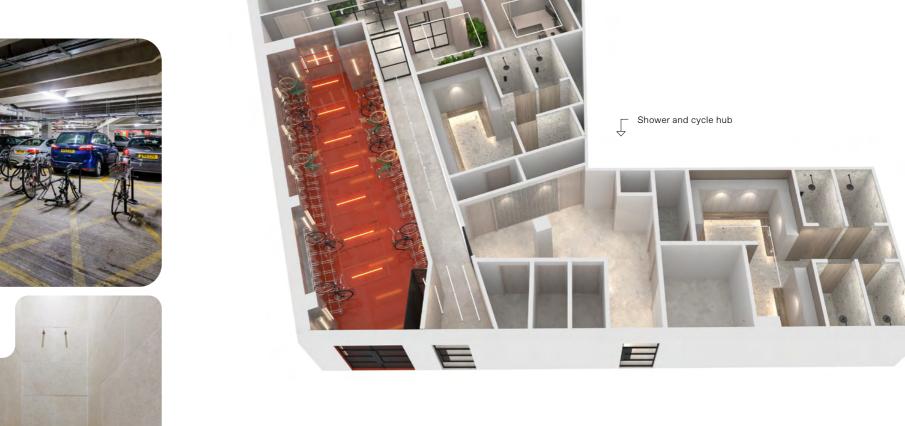

## CYCLE FACILITIES AND AMENITY

Plans are underway to create a dedicated amenity hub with high capacity racks.

- □ Basement cycle and shower hub

### **AMENITY HUB**

Including lockers, drying facilities and showers

#### **CYCLE STORAGE**

Cycle racks are located in the basement car park