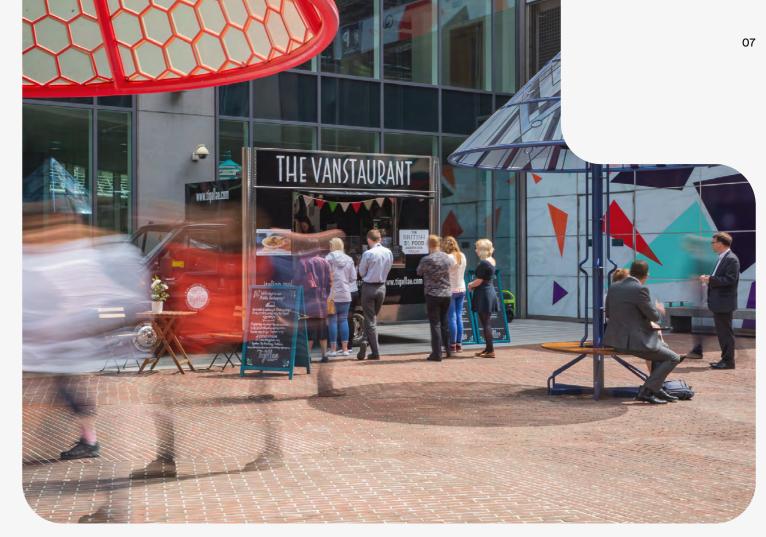

#### POP-UPS

Piazza pop-ups including pizza, BBQ and ice cream

piccadilly-place.co.uk