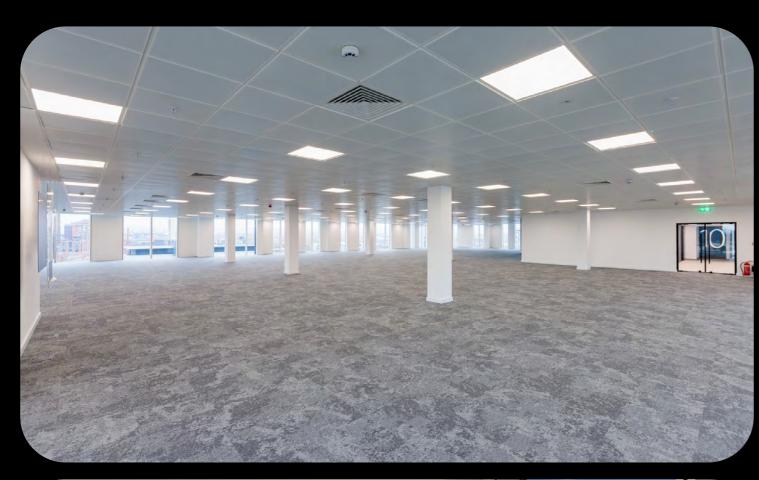

# 12 FLOORS OF HIGH QUALITY WORKSPACE.

Availability

| 10TH FLOOR | 3 Piccadilly Place | 12,710 sq ft | Cat A refurbished |
|------------|--------------------|--------------|-------------------|
| 9TH FLOOR  | 3 Piccadilly Place | 12,709 sq ft | TBC               |
| 5TH FLOOR  | 3 Piccadilly Place | 12,195 sq ft | Cat A refurbished |