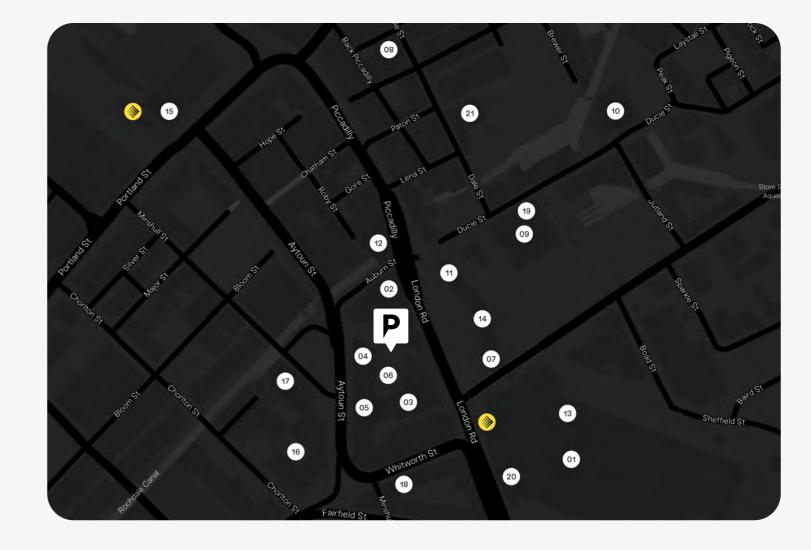

## **IN THE AREA**

| (01) | Piccadilly Station     | 1 min   |
|------|------------------------|---------|
| 02   | DoubleTree Hilton      | On Site |
| 03)  | Coffee Hive            | On Site |
| 04)  | Anytime Fitness        | On Site |
| 05)  | Simply Fresh           | On Site |
| 06)  | Pop-up F&B offerings   | On Site |
| 07   | Leon                   | 1 min   |
| 08)  | Cottonopolis           | 3 min   |
| 09   | Ducie Street Warehouse | 2 min   |
| 10   | Dakota Hotel           | 3 min   |
| 11   | Northern Soul          | 1 min   |
|      |                        |         |

| 12 | Malmaison             | 1 m |
|----|-----------------------|-----|
| 13 | Carluccio's           | 1 m |
| 14 | Piccadilly Tap        | 1 m |
| 15 | Vegan Shack           | 4 m |
| 16 | Kampus                | 1 m |
| 17 | Nell's Pizza & Bar    | 1 m |
| 18 | Colony                | 1 m |
| 19 | Gooey Co              | 2 m |
| 20 | Pret a Manger         | 1 m |
| 21 | North Star Piccadilly | 3 m |