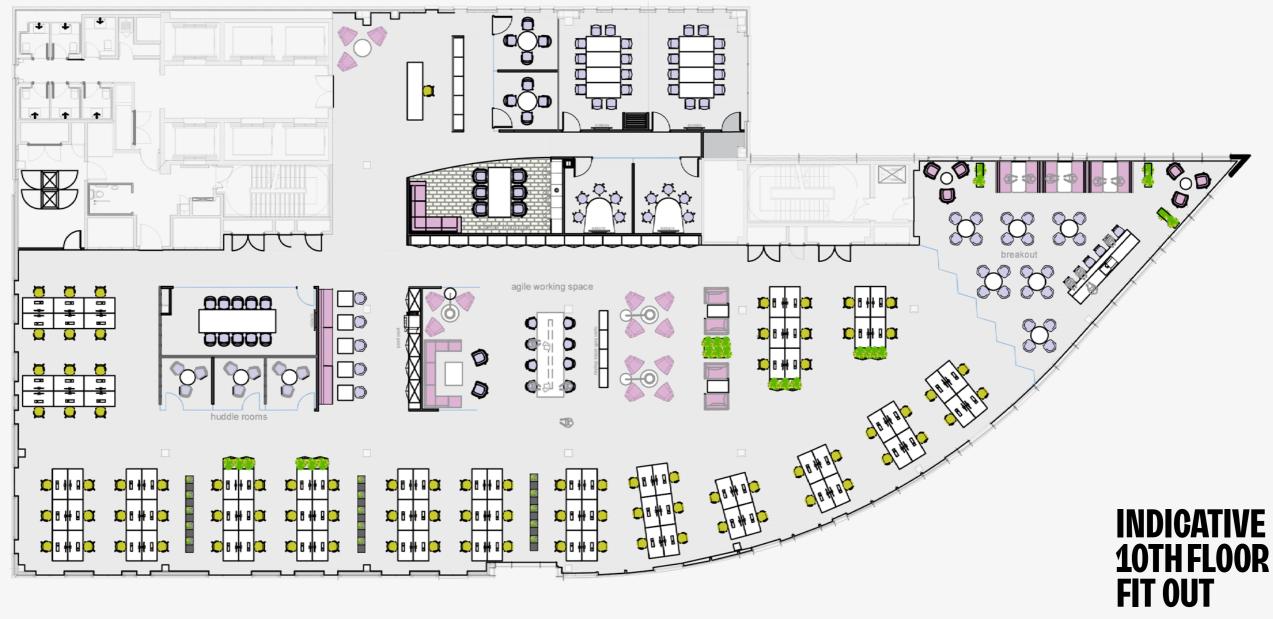

### **10TH FLOOR**

Grade A workspace on the 10<sup>th</sup> floor available at 3 Piccadilly Place.

12,710 sq ft 1,181 m2 Availability

86 x Desk Positions

2 x 12 Person Meeting Rooms

1 x 10 Person Meeting Room

1 x 5 Video Conference Rooms

2 x 4 Person Meeting Rooms

3 x 3 Person Huddle Rooms

1 x Client Lounge

1540 sq ft Agile Working Space

145Lm of Storage

Availability