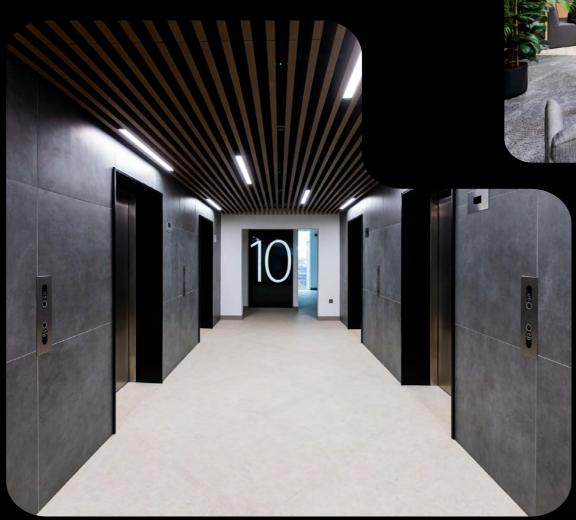

### **10TH FLOOR**

Grade A workspace on the 10<sup>th</sup> floor available at 3 Piccadilly Place.

12,710 sq ft 1,181 m2 Availability

86 x Desk Positions

2 x 12 Person Meeting Rooms

1 x 10 Person Meeting Room

1 x 5 Video Conference Rooms

2 x 4 Person Meeting Rooms

3 x 3 Person Huddle Rooms

1 x Client Lounge

1540 sq ft Agile Working Space

145Lm of Storage

Availability