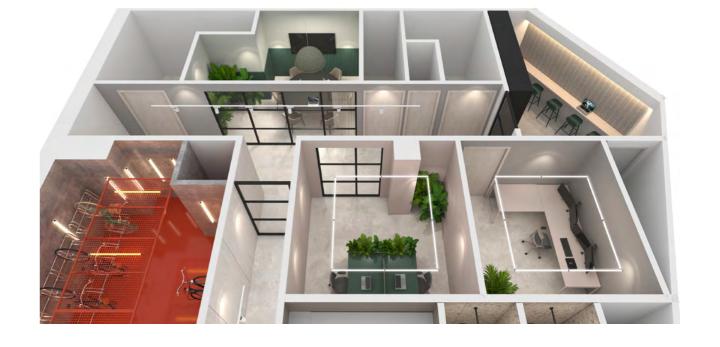

# 12 FLOORS OF HIGH QUALITY WORKSPACE.

Availability

| 10TH FLOOR | 3 Piccadilly Place | 12,710 sq ft | Cat A refurbished |
|------------|--------------------|--------------|-------------------|
| 9TH FLOOR  | 3 Piccadilly Place | 12,709 sq ft | TBC               |
| 5TH FLOOR  | 3 Piccadilly Place | 12,195 sq ft | Cat A refurbished |

## FLEXIBLE FLOORPLATES.

### **5TH FLOOR**

Grade A workspace on the 5<sup>th</sup> floor available at 3 Piccadilly Place.

12,195 sq ft 1,135 m<sub>2</sub>

### **10TH FLOOR**

Grade A workspace on the 10<sup>th</sup> floor available at 3 Piccadilly Place.

12,710 sq ft 1,181 m2 Availability

86 x Desk Positions

2 x 12 Person Meeting Rooms

1 x 10 Person Meeting Room