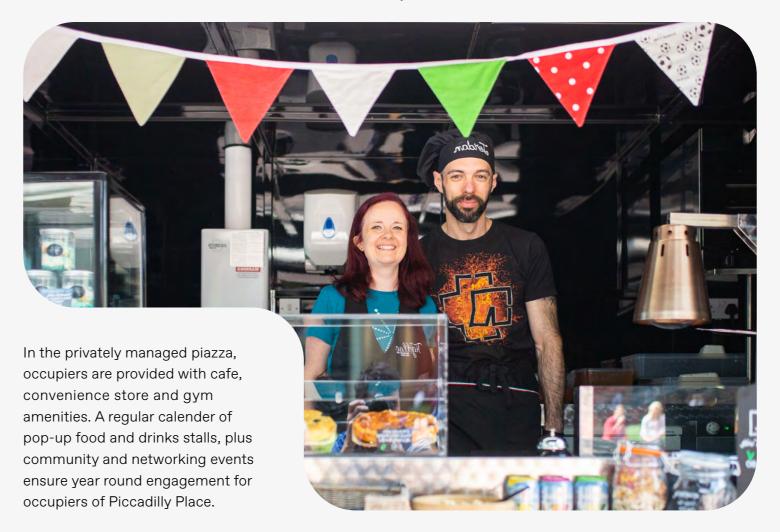

#### POP-UPS

Piazza pop-ups including pizza, BBQ and ice cream

piccadilly-place.co.uk