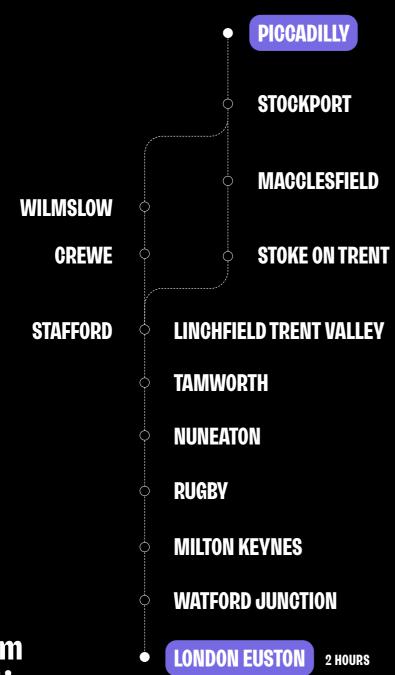

## PIGGADILLY STATION.

Trains run from Piccadilly Station to London Euston every 20 minutes, taking a little over two hours.