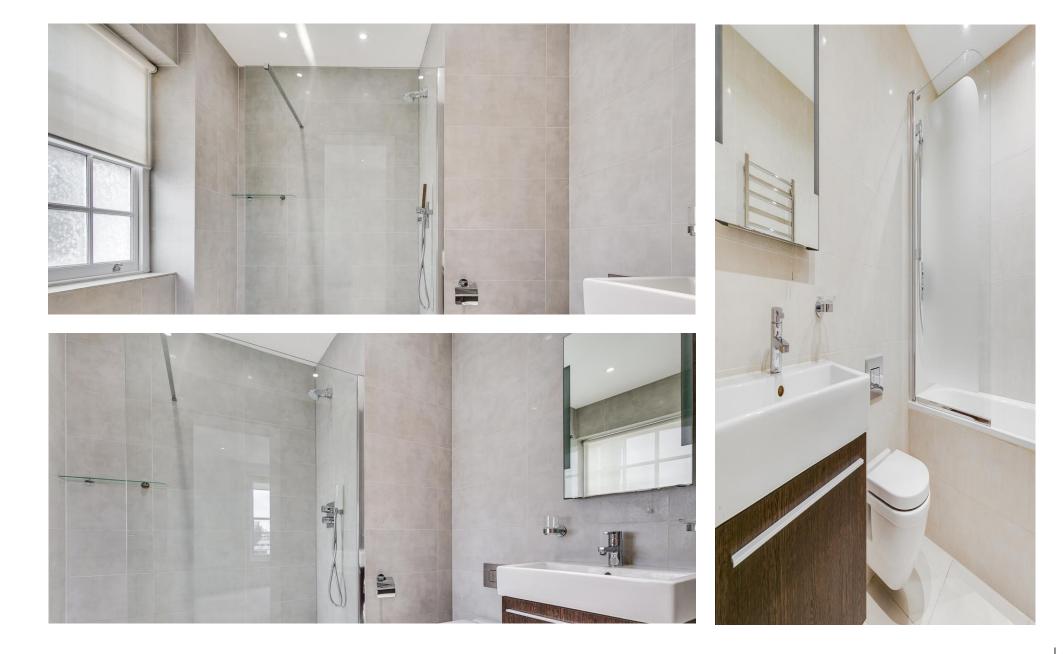

### AGAR GROVE

This modern two double bedroom apartment is situated on the second floor within this impressive pub conversion. The property comprises; open plan reception room, two double bedrooms and two bathrooms.

## Specifications

- Newly refurbished 2 bedroom 2 bathroom apartment
- Second floor
- Reception Room with wood flooring
- Open plan Kitchen incl dishwasher and washer dryer
- Master Bedroom with luxury ensuite Shower Room
- Second Double Bedroom
- Family Bathroom
- Use of Communal Storage Room
- Available now.