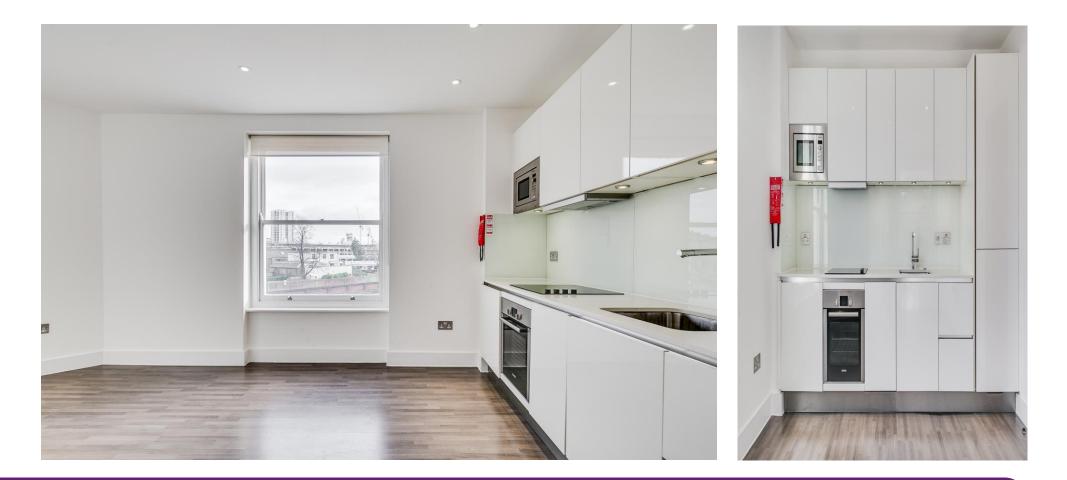

### AGAR GROVE

This modern two double bedroom apartment is situated on the second floor within this impressive pub conversion. The property comprises; open plan reception room, two double bedrooms and two bathrooms.

## Specifications

- Newly refurbished 2 bedroom 2 bathroom apartment
- Second floor
- Reception Room with wood flooring
- Open plan Kitchen incl dishwasher and washer dryer
- Master Bedroom with luxury ensuite Shower Room
- Second Double Bedroom
- Family Bathroom
- Use of Communal Storage Room
- Available now.