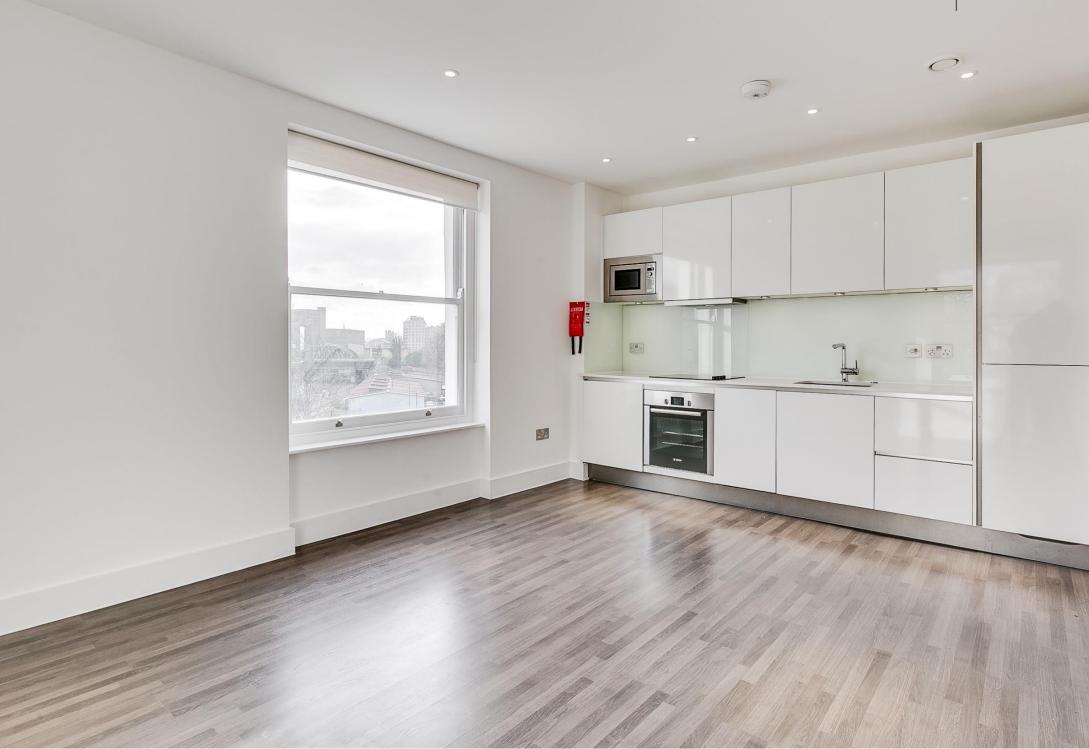

### AGAR GROVE

This modern two double bedroom apartment is situated on the second floor within this impressive pub conversion. The property comprises; open plan reception room, two double bedrooms and two bathrooms.

## Specifications

- Newly refurbished 2 bedroom 2 bathroom apartment
- Second floor
- Reception Room with wood flooring
- Open plan Kitchen incl dishwasher and washer dryer
- Master Bedroom with luxury ensuite Shower Room
- Second Double Bedroom
- Family Bathroom
- Use of Communal Storage Room
- Available now.