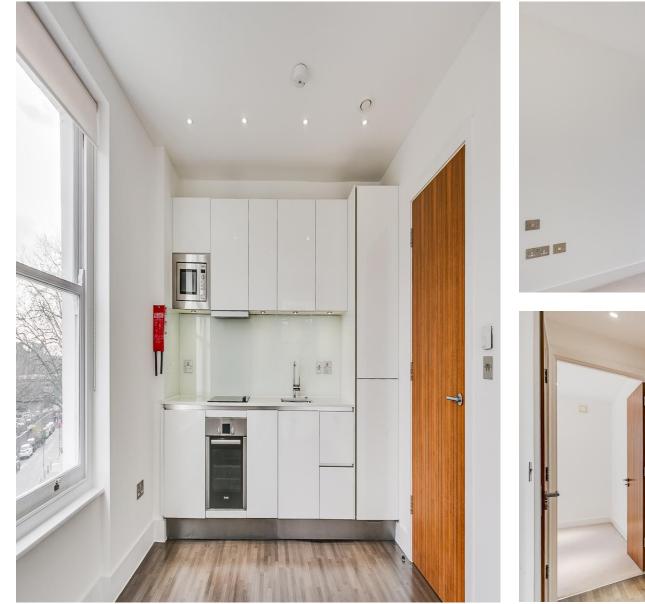

### AGAR GROVE

This modern two double bedroom apartment is situated on the second floor within this impressive pub conversion. The property comprises; open plan reception room, two double bedrooms and two bathrooms.

## Specifications

- Newly refurbished 2 bedroom 2 bathroom apartment
- Second floor
- Reception Room with wood flooring
- Open plan Kitchen incl dishwasher and washer dryer
- Master Bedroom with luxury ensuite Shower Room
- Second Double Bedroom
- Family Bathroom
- Use of Communal Storage Room
- Available now.