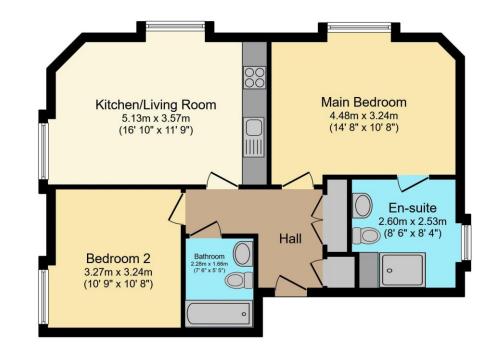

#### Total floor area 63.8 sq.m. (687 sq.ft.) approx

This floor plan is for illustrative purposes only. It is not drawn to scale. Any measurements, floor areas (including any total floor area), openings and orientation are approximate. No details are guaranteed, they cannot be relied upon for any purpose and they do not form part of any agreement. No liability is taken for any error, omission or misstatement. A part must rely upon its own inspection(s). Plan produced for Purple Pircks. Powered by www.tocalagent.com

#### Agar Grove, NW1

Approximate gross Internal area 63.8 sq m / £3.93/Sq.Ft. p/m

This plan is for layout guidance only. Not drawn to scale unless stated. Windows and door openings approximate. Whilst every care is take in the preparation of this plan, please check all dimensions, shapes and compass bearings before making decisions reliant upon them.