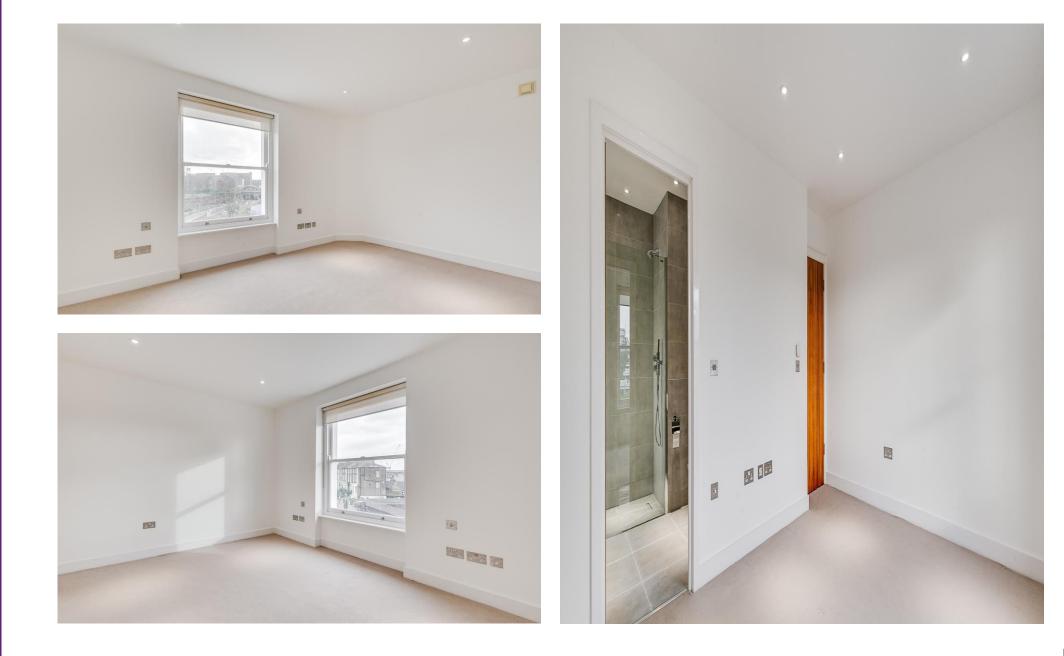

### AGAR GROVE

This modern two double bedroom apartment is situated on the second floor within this impressive pub conversion. The property comprises; open plan reception room, two double bedrooms and two bathrooms.

## Specifications

- Newly refurbished 2 bedroom 2 bathroom apartment
- Second floor
- Reception Room with wood flooring
- Open plan Kitchen incl dishwasher and washer dryer
- Master Bedroom with luxury ensuite Shower Room
- Second Double Bedroom
- Family Bathroom
- Use of Communal Storage Room
- Available now.