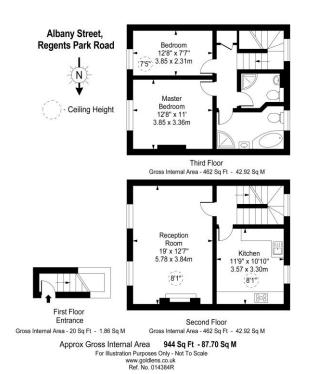

Price: | EPC: C

Albany Street, NW1

Approximate gross Internal area 0.0 sq m / ∞/Sq.Ft. p/m

This plan is for layout guidance only. Not drawn to scale unless stated. Windows and door openings approximate. Whilst every care is take in the preparation of this plan, please check all dimensions, shapes and compass bearings before making decisions reliant upon them.