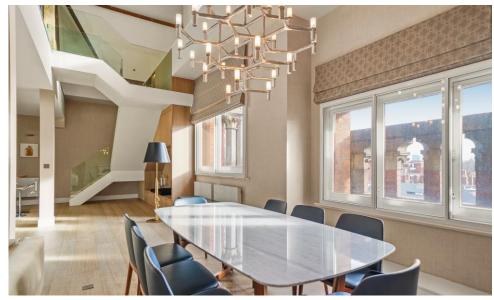

# ST PANCRAS CHAMBERS

£13,000 pcm

**LONDON NW1** 









## Specifications

1























Price: | EPC: To be confirmed

#### St Pancras Chambers Euston Road NW1 2AR

Approx. Gross Internal Area = 285.9 sq m / 3077 sq ft

Void

The Floor plan is not to scale and measurements and areas shown are approximate and therefore should be used for illustrative purposes only. The plan has been prepared in accordance with the RIGS code of Measuring Practice and whilst wave confidence in the information produced it must not be relied on if there is any aspect of particular importance, you should carry out or commission you con inspection of the property.

Copyright @ BLEUPLAN.

#### St Pancras Chambers, NW1

Approximate gross Internal area 285.9 sq m / £4.22/Sq.Ft. p/m

This plan is for layout guidance only. Not drawn to scale unless stated. Windows and door openings approximate.