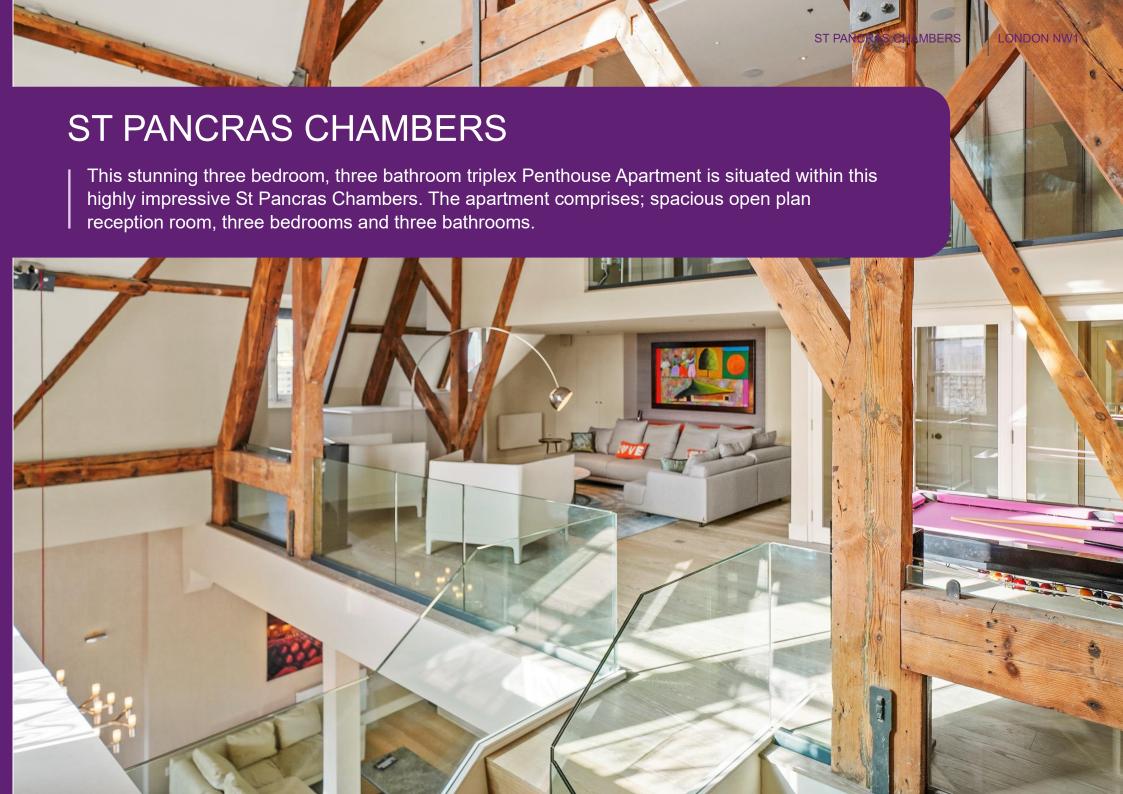

# ST PANCRAS CHAMBERS

£13,000 pcm

**LONDON NW1** 









## Specifications

1























Price: | EPC: To be confirmed

#### St Pancras Chambers Euston Road NW1 2AR

Approx. Gross Internal Area = 285.9 sq m / 3077 sq ft

Void

The Floor plan is not to scale and measurements and areas shown are approximate and therefore should be used for illustrative purposes only. The plan has been prepared in accordance with the RIGS code of Measuring Practice and whilst wave confidence in the information produced it must not be relied on if there is any aspect of particular importance, you should carry out or commission you con inspection of the property.

Copyright @ BLEUPLAN.

#### St Pancras Chambers, NW1

Approximate gross Internal area 285.9 sq m / £4.22/Sq.Ft. p/m

This plan is for layout guidance only. Not drawn to scale unless stated