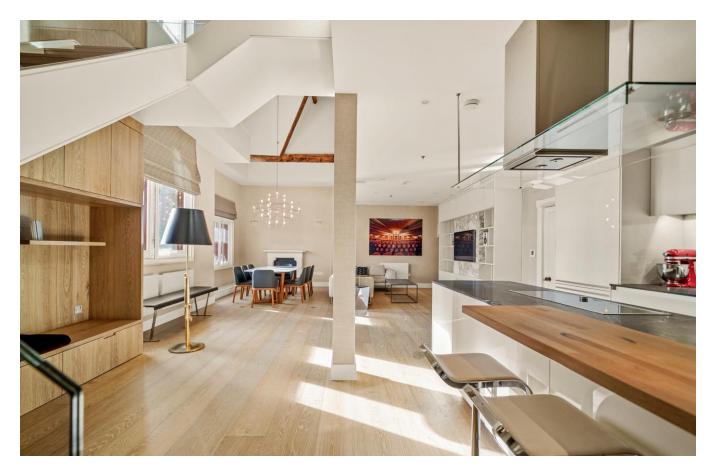

# ST PANCRAS CHAMBERS

£13,000 pcm

**LONDON NW1** 









## Specifications

1























Price: | EPC: To be confirmed

#### St Pancras Chambers Euston Road NW1 2AR

Approx. Gross Internal Area = 285.9 sq m / 3077 sq ft

Void

The Floor plan is not to scale and measurements and areas shown are approximate and therefore should be used for illustrative purposes only. The plan has been prepared in accordance with the RIGS code of Measuring Practice and whilst wave confidence in the information produced it must not be relied on if there is any aspect of particular importance, you should carry out or commission you con inspection of the property.

Copyright @ BLEUPLAN.

#### St Pancras Chambers, NW1

Approximate gross Internal area 285.9 sq m / £4.22/Sq.Ft. p/m

This plan is for layout guidance only. Not drawn to scale unless stated.