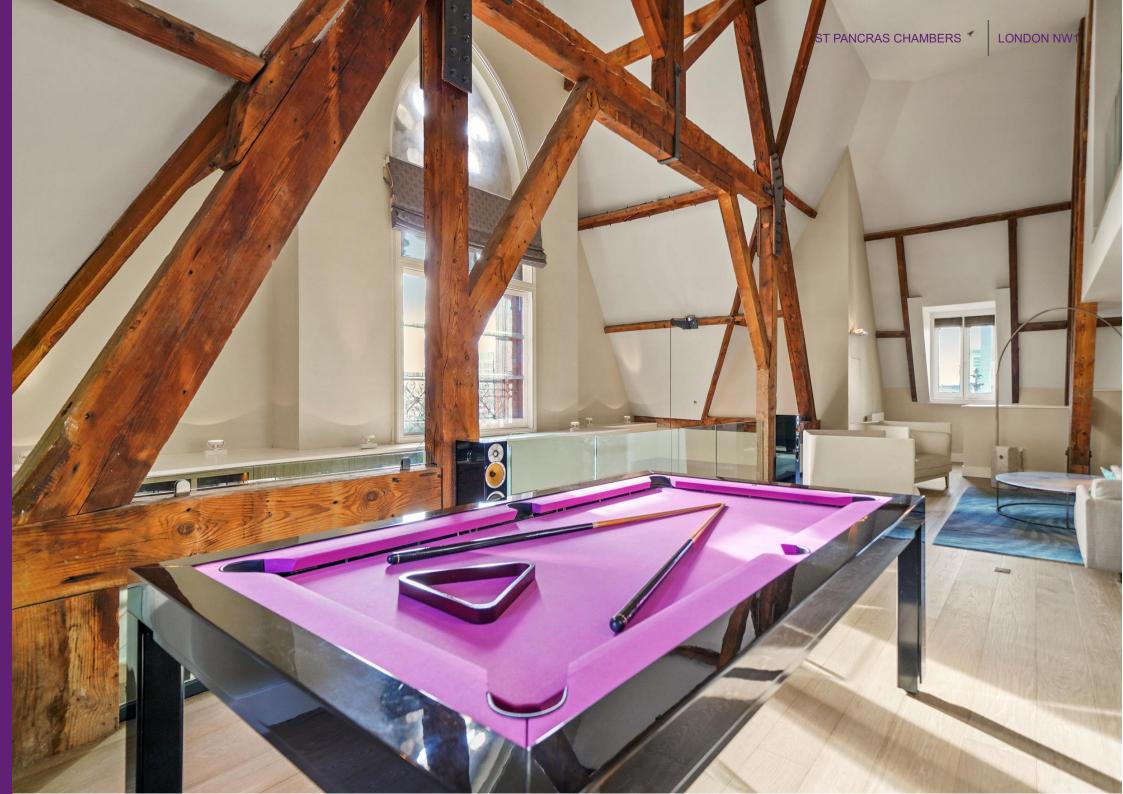

# ST PANCRAS CHAMBERS

£13,000 pcm

**LONDON NW1** 









## Specifications

1























Price: | EPC: To be confirmed

#### St Pancras Chambers Euston Road NW1 2AR

Approx. Gross Internal Area = 285.9 sq m / 3077 sq ft

Void

The Floor plan is not to scale and measurements and areas shown are approximate and therefore should be used for illustrative purposes only. The plan has been prepared in accordance with the RIGS code of Measuring Practice and whilst wave confidence in the information produced it must not be relied on if there is any aspect of particular importance, you should carry out or commission you con inspection of the property.

Copyright @ BLEUPLAN.

#### St Pancras Chambers, NW1

Approximate gross Internal area 285.9 sq m / £4.22/Sq.Ft. p/m

This plan is for layout guidance only. Not drawn to scale unless stated. Windows and door openings