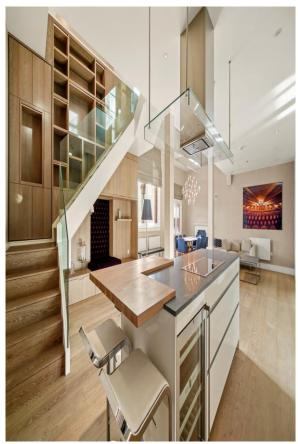

# ST PANCRAS CHAMBERS

£13,000 pcm

**LONDON NW1** 









## Specifications

1























Price: | EPC: To be confirmed

#### St Pancras Chambers Euston Road NW1 2AR

Approx. Gross Internal Area = 285.9 sq m / 3077 sq ft

Void

The Floor plan is not to scale and measurements and areas shown are approximate and therefore should be used for illustrative purposes only. The plan has been prepared in accordance with the RIGS code of Measuring Practice and whilst wave confidence in the information produced it must not be relied on if there is any aspect of particular importance, you should carry out or commission you con inspection of the property.

Copyright @ BLEUPLAN.

#### St Pancras Chambers, NW1

Approximate gross Internal area 285.9 sq m / £4.22/Sq.Ft. p/m

This plan is for layout guidance only. Not drawn to scale unless stated. Wi