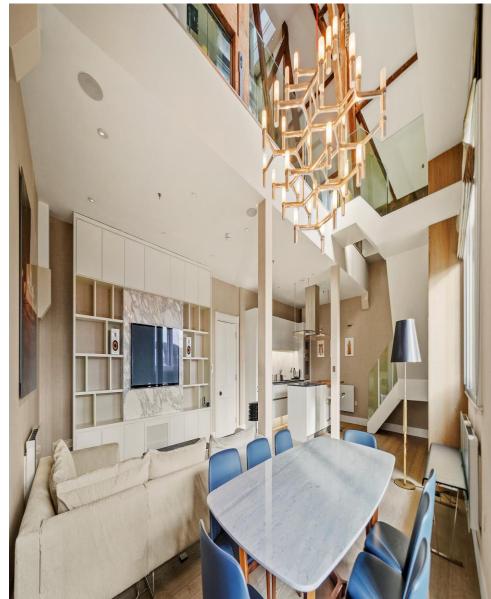

# ST PANCRAS CHAMBERS

£13,000 pcm

**LONDON NW1** 









## Specifications

1























Price: | EPC: To be confirmed

#### St Pancras Chambers Euston Road NW1 2AR

Approx. Gross Internal Area = 285.9 sq m / 3077 sq ft

Void

The Floor plan is not to scale and measurements and areas shown are approximate and therefore should be used for illustrative purposes only. The plan has been prepared in accordance with the RIGS code of Measuring Practice and whilst wave confidence in the information produced it must not be relied on if there is any aspect of particular importance, you should carry out or commission you con inspection of the property.

Copyright @ BLEUPLAN.

#### St Pancras Chambers, NW1

Approximate gross Internal area 285.9 sq m / £4.22/Sq.Ft. p/m

This plan is for layout guidance only. Not drawn to scale unless stated. Windows and door openings approximate. W