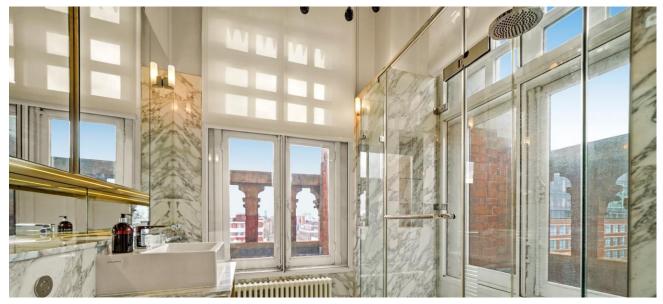

# ST PANCRAS CHAMBERS

£13,000 pcm

**LONDON NW1** 









## Specifications

1























Price: | EPC: To be confirmed

#### St Pancras Chambers Euston Road NW1 2AR

Approx. Gross Internal Area = 285.9 sq m / 3077 sq ft

Void

The Floor plan is not to scale and measurements and areas shown are approximate and therefore should be used for illustrative purposes only. The plan has been prepared in accordance with the RIGS code of Measuring Practice and whilst wave confidence in the information produced it must not be relied on if there is any aspect of particular importance, you should carry out or commission you con inspection of the property.

Copyright @ BLEUPLAN.

#### St Pancras Chambers, NW1

Approximate gross Internal area 285.9 sq m / £4.22/Sq.Ft. p/m

This plan is for layout guidance only. Not drawn to scale unless stated. Windows and door openings approximate. Whi