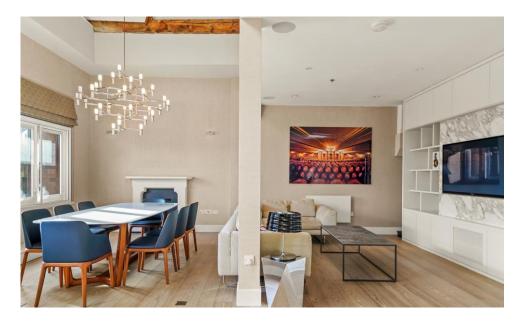

# ST PANCRAS CHAMBERS

£13,000 pcm

**LONDON NW1** 









## Specifications

1























Price: | EPC: To be confirmed

#### St Pancras Chambers Euston Road NW1 2AR

Approx. Gross Internal Area = 285.9 sq m / 3077 sq ft

Void

The Floor plan is not to scale and measurements and areas shown are approximate and therefore should be used for illustrative purposes only. The plan has been prepared in accordance with the RIGS code of Measuring Practice and whilst wave confidence in the information produced it must not be relied on if there is any aspect of particular importance, you should carry out or commission you con inspection of the property.

Copyright @ BLEUPLAN.

#### St Pancras Chambers, NW1

Approximate gross Internal area 285.9 sq m / £4.22/Sq.Ft. p/m

This plan is for layout guidance only. Not drawn to scale unless stated. Windows and door openings approximat