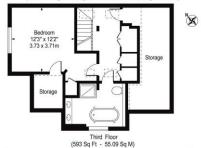

#### Camden Road, NW1

Approximate Gross Internal Area 1300 sq ft / 120 sq m (Including Storage & Restricted Height Area) Approximate Gross Internal Area 1140 sq ft / 105 sq m (Excluding Storage & Restricted Height Area)

(707 Sq Ft - 65.68 Sq M)
For Illustration Purposes Only - Not To Scale

This floor plan should be used as a general outline for guidance only and does not constitute in whole or in part an offer or contract. Any intending purchaser or lessee should satisfy themselves by inspection, searches, enquiries and full survey as to the correctness of each statement. Any areas, measurements or distances quoted are approximated and should not be used to whate a property or the basis of any sale or left.