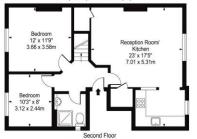

#### Camden Road, NW1

Approximate Gross Internal Area 1300 sq ft / 120 sq m (Including Storage & Restricted Height Area) Approximate Gross Internal Area 1140 sq ft / 105 sq m (Excluding Storage & Restricted Height Area)

#### Camden Road, NW1

### Approximate gross Internal area 0.0 sq m / ∞/Sq.Ft. p/m

This plan is for layout guidance only. Not drawn to scale unless stated. Windows and door openings approximate. Whilst every care is take in the preparation of this plan, please check all dimensions, shapes and compass bearings before making decisions reliant upon them.