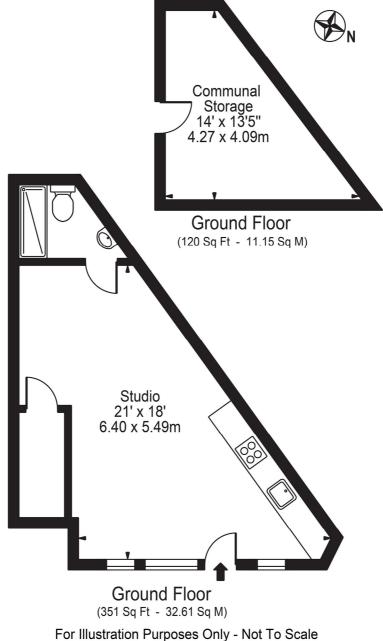

## Camden, NW1

- Newly refurbished Studio Apartment
- Studio Room, Open-Plan Kitchen & Shower Room
- Located within the Camden Square conservation area
- Includes access to a communal storage unit

Having undergone extensive refurbishment works this fantastic Studio Apartment maisonette has been newly refurbished to an exceptional standard throughout. The Property is situated within the Camden Square conservation area and offers access to Kings Cross and Camden. Further benefits include wood flooring throughout and access to a communal storage unit. Accommodation comprises of; Studio Room with Open-Plan Kitchen & separate Shower Room. EPC Rating D

## Chestertons Camden & Primrose Hill Lettings

99-101 Parkway London NW1 7PP lettings.camden@chestertons.com 0207 267 3574 chestertons.com

This floor plan should be used as a general outline for guidance only and does not constitute in whole or in part an offer or contract. Any intending purchaser or lessee should satisfy themselves by inspection, searches, enquiries and full survey as to the correctness of each statement. Any areas, measurements or distances quoted are approximate and should not be used to value a property or be the basis of any sale or let.