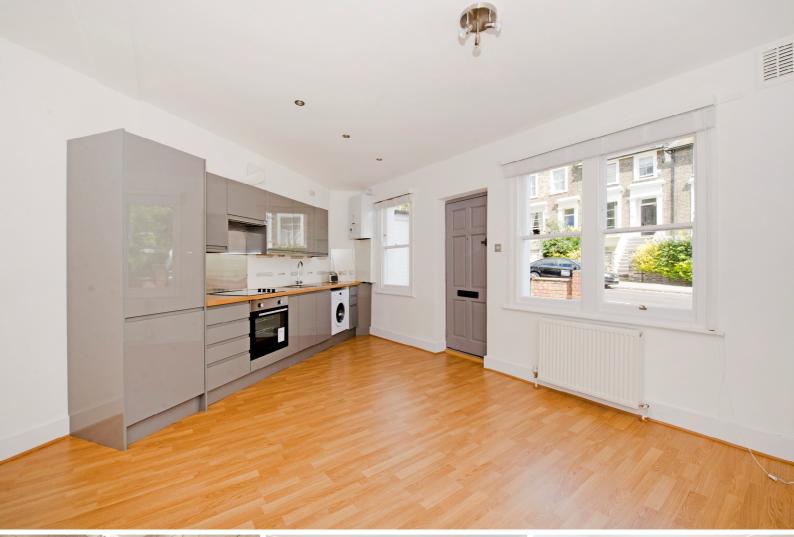

## Marquis Road Camden, NW1

£330 per week (£1,430 pcm)

Newly refurbished Studio Apartment situated within the Camden Square conservation area. The Property benefits from wood flooring throughout and access to a communal storage unit. Suitably located to Kings Cross and Camden.

## Camden, NW1

- Newly refurbished Studio Apartment
- Studio Room, Open-Plan Kitchen & Shower Room
- Located within the Camden Square conservation area
- Includes access to a communal storage unit

Having undergone extensive refurbishment works this fantastic Studio Apartment maisonette has been newly refurbished to an exceptional standard throughout. The Property is situated within the Camden Square conservation area and offers access to Kings Cross and Camden. Further benefits include wood flooring throughout and access to a communal storage unit. Accommodation comprises of; Studio Room with Open-Plan Kitchen & separate Shower Room. EPC Rating D