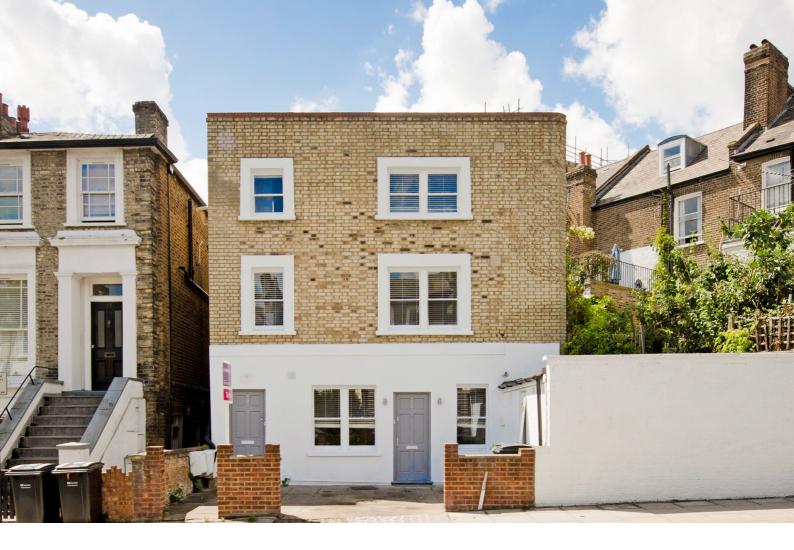

## Marquis Road Camden, NW1

£330 per week (£1,430 pcm)

Newly refurbished Studio Apartment situated within the Camden Square conservation area. The Property benefits from wood flooring throughout and access to a communal storage unit. Suitably located to Kings Cross and Camden.

## Camden, NW1

- Newly refurbished Studio Apartment
- Studio Room, Open-Plan Kitchen & Shower Room
- Located within the Camden Square conservation area
- Includes access to a communal storage unit

Having undergone extensive refurbishment works this fantastic Studio Apartment maisonette has been newly refurbished to an exceptional standard throughout. The Property is situated within the Camden Square conservation area and offers access to Kings Cross and Camden. Further benefits include wood flooring throughout and access to a communal storage unit. Accommodation comprises of; Studio Room with Open-Plan Kitchen & separate Shower Room. EPC Rating D