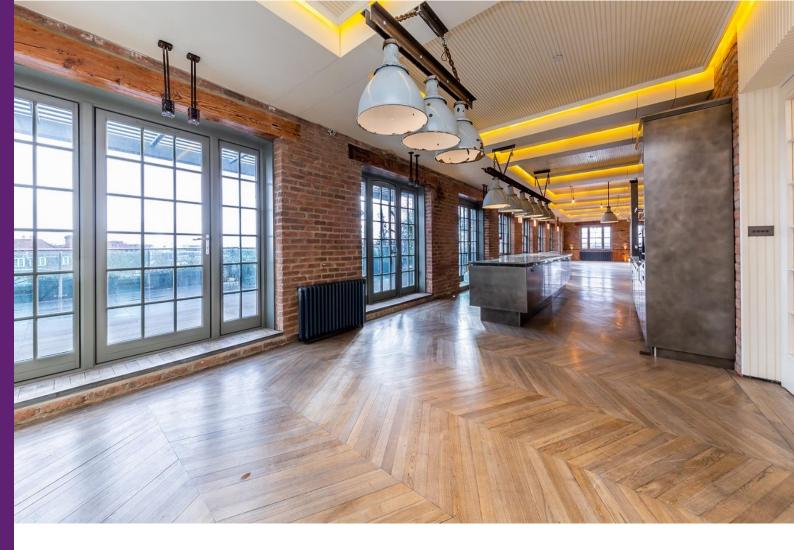

## Belmont Street Chalk Farm, NW1

£28,166 per month (£6,499.85 per week)

An exceptionally spacious and newly built four double bedroom, four-bathroom apartment, featuring three expansive private terraces with panoramic views of the London skyline.

Located within an exclusive development, this unique property offers over [insert square footage if known] of luxurious living space, finished to the highest specification throughout. The apartment benefits from an abundance of natural light, generous proportions, and high-end fixtures and fittings.

## **Belmont Street** Chalk Farm, NW1

- Off Street Parking •
- Four generously sized double bedrooms •
- Four modern bathrooms (three en-suite) •
- •
- Three large private decked terraces Open plan living and dining area with skyline views •
- Fully integrated contemporary kitchen •
- Ample built-in storage throughout •
- Private Club Lounge with bespoke cocktail bar and DJ booth •