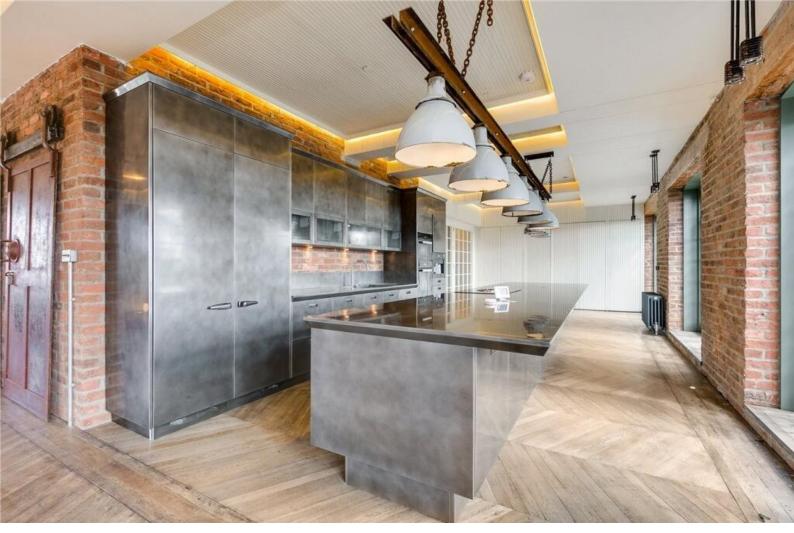

## **Belmont Street** Chalk Farm, NW1

- Off Street Parking •
- Four generously sized double bedrooms •
- Four modern bathrooms (three en-suite) •
- •
- Three large private decked terraces Open plan living and dining area with skyline views •
- Fully integrated contemporary kitchen •
- Ample built-in storage throughout •
- Private Club Lounge with bespoke cocktail bar and DJ booth •