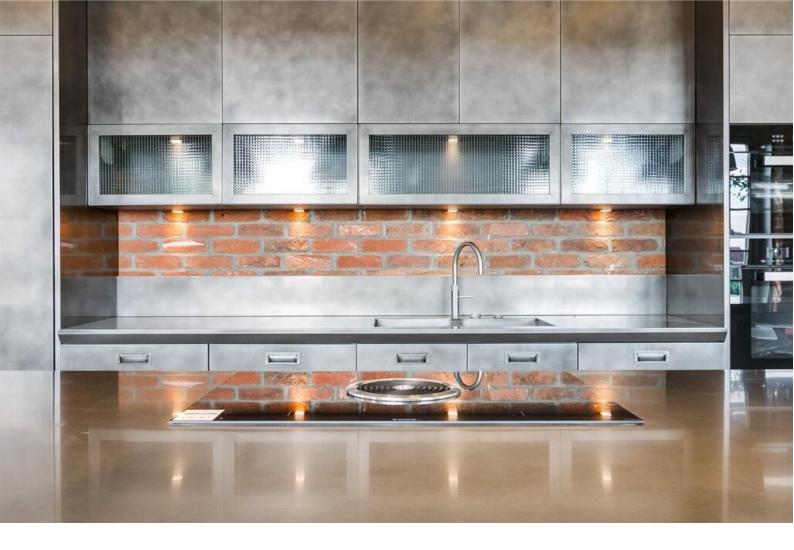

## **Belmont Street** Chalk Farm, NW1

- Off Street Parking •
- Four generously sized double bedrooms •
- Four modern bathrooms (three en-suite) •
- •
- Three large private decked terraces Open plan living and dining area with skyline views •
- Fully integrated contemporary kitchen •
- Ample built-in storage throughout •
- Private Club Lounge with bespoke cocktail bar and DJ booth •