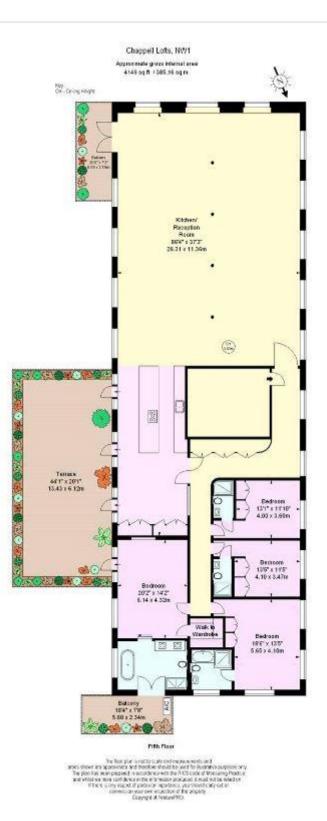

## Belmont Street Chalk Farm, NW1

£28,166 per month (£6,499.85 per week)

An exceptionally spacious and newly built four double bedroom, four-bathroom apartment, featuring three expansive private terraces with panoramic views of the London skyline.

Located within an exclusive development, this unique property offers over [insert square footage if known] of luxurious living space, finished to the highest specification throughout. The apartment benefits from an abundance of natural light, generous proportions, and high-end fixtures and fittings.

## **Belmont Street** Chalk Farm, NW1

- Off Street Parking •
- Four generously sized double bedrooms •
- Four modern bathrooms (three en-suite) •
- •
- Three large private decked terraces Open plan living and dining area with skyline views •
- Fully integrated contemporary kitchen •
- Ample built-in storage throughout •
- Private Club Lounge with bespoke cocktail bar and DJ booth •