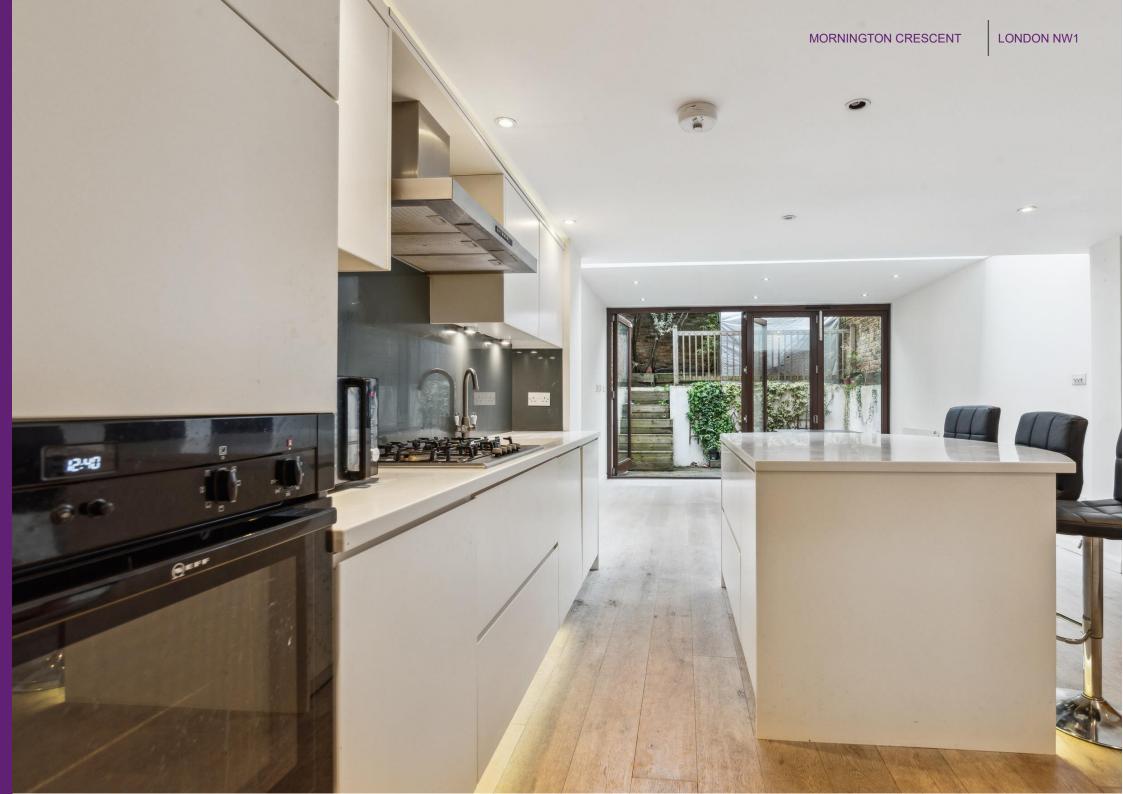

### MORNINGTON CRESCENT

This stunning four double bedroom house has been completely refurbished throughout. The property comprises; duel-aspect reception room, eat-in kitchen, four double bedrooms and two bathrooms.