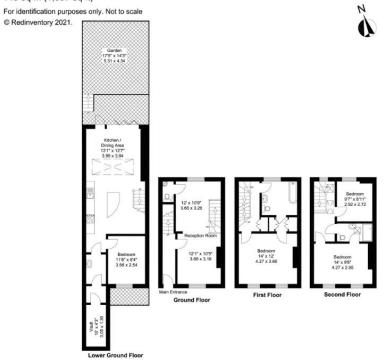

#### Mornington Crescent, London, NW1

148 sq m (1,597 sq ft)

Mornington Crescent, NW1

Approximate gross Internal area 139.1 sq m / £4.01/Sq.Ft. p/m

This plan is for layout guidance only. Not drawn to scale unless stated. Windows and door openings approximate. Whilst every care is take in the preparation of this plan, please check all dimensions, shapes and compass bearings before making decisions reliant upon them.