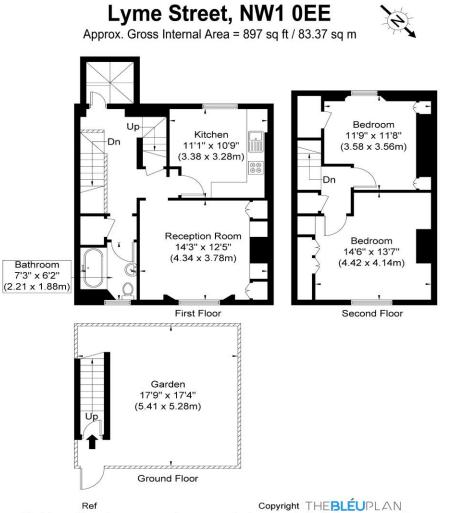

### LYME STREET

Set over the first and second floor of a period conversion it enjoys lovely period features and will make a wonderful home. Lyme Street is a quiet residential street in the heart of Camden ideally situated close to the local shops, bars & restaurants

## Specifications

-

Disclaimer : Floor plan measurements are approximate and are for illustrative purposes only While we do not doubt the floor plan accuracy and completeness, you or your advisors should conduct a careful, independent investigation of the property in respect of monetary valuation