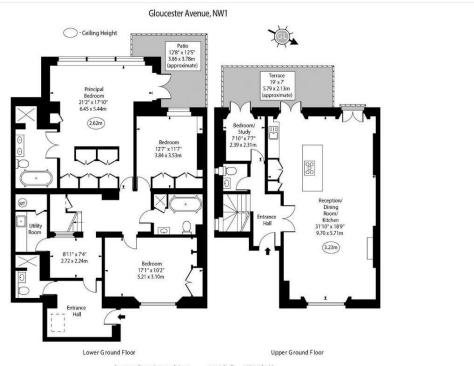

## Specifications

- Completely Refurbished
- Four Bedrooms
- Three Bathrooms
- Communal Garden

- Close To Primrose Hill & Regents Park

Price: | EPC: To be confirmed

Approx Gross Internal Area 2014 Sq Ft - 187.10 Sq M For Illustration Purposes Only - Not To Scale www.goldlens.co.uk Ref. No. 017847K

#### Gloucester Avenue, NW1

Approximate gross Internal area 187.1 sq m / £5.70/Sq.Ft. p/m

This plan is for layout guidance only. Not drawn to scale unless stated. Windows and door openings approximate. Whilst every care is take in the preparation of this plan, please check all dimensions, shapes and compass bearings before making decisions reliant upon them.