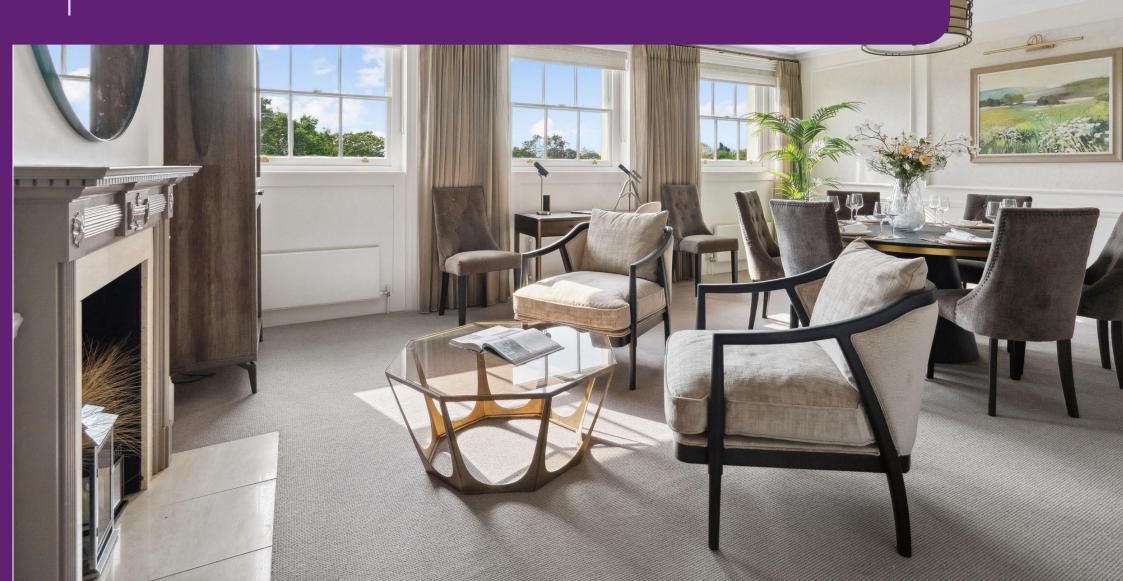

## CAMBRIDGE TERRACE

This spectacular extensively refurbished four bedroom apartment is situated on the Top Floor within this stunning Stucco fronted development overlooking Regents Park.

## Specifications

- Extensively Refurbished
- Views Over Regents Park
- Four Bedrooms
- Three Bathrooms

- Two Receptions

Price: | EPC: To be confirmed