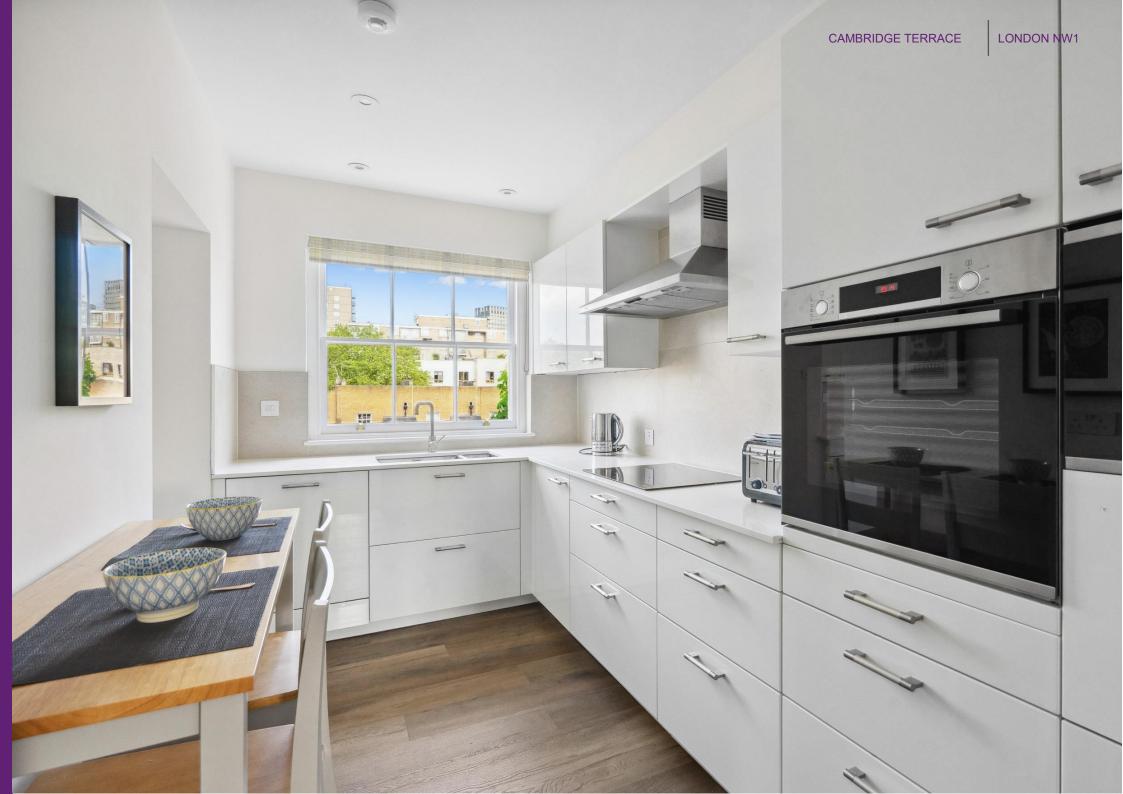

## **CAMBRIDGE TERRACE**

LONDON NW1

## CAMBRIDGE TERRACE

This spectacular extensively refurbished four bedroom apartment is situated on the Top Floor within this stunning Stucco fronted development overlooking Regents Park.

## Specifications

- Extensively Refurbished
- Views Over Regents Park
- Four Bedrooms
- Three Bathrooms

- Two Receptions

Price: | EPC: To be confirmed