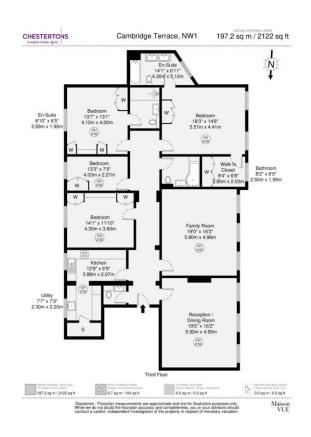

## Cambridge Terrace, NW1

Approximate gross Internal area 197.1 sq m / £6.64/Sq.Ft. p/m

This plan is for layout guidance only. Not drawn to scale unless stated. Windows and door openings approximate. Whilst every care is take in the preparation of this plan, please check all dimensions, shapes and compass bearings before making decisions reliant upon them.