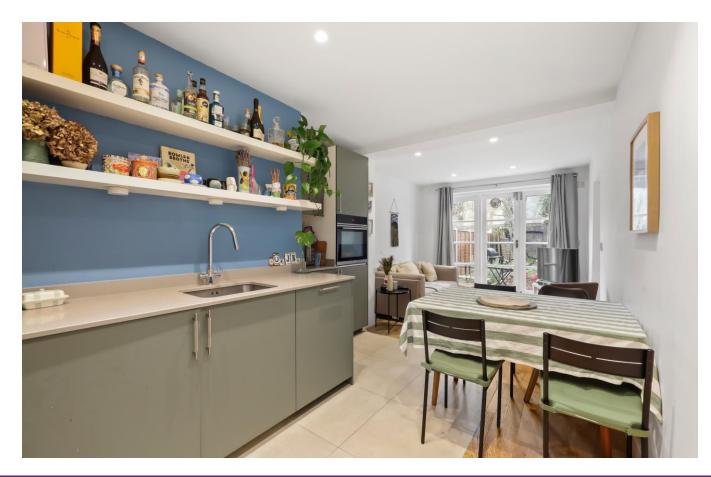

## CLIFF ROAD

This stunning ground-floor garden apartment, with its own private entrance, is set within a beautifully converted period property.

## Specifications

- Large Garden
- Two Bathrooms (One En-suite)
- Wooden Flooring
- Spacious Accommodation

- Modern Fixtures & Fittings

Price: | EPC: C