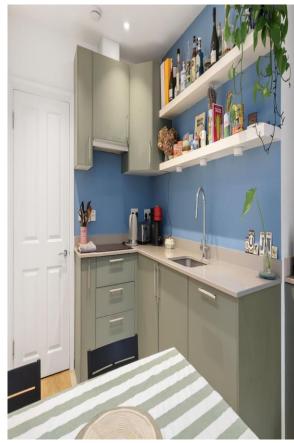

## CLIFF ROAD

This stunning ground-floor garden apartment, with its own private entrance, is set within a beautifully converted period property.

## Specifications

- Large Garden
- Two Bathrooms (One En-suite)
- Wooden Flooring
- Spacious Accommodation

- Modern Fixtures & Fittings

Price: | EPC: C