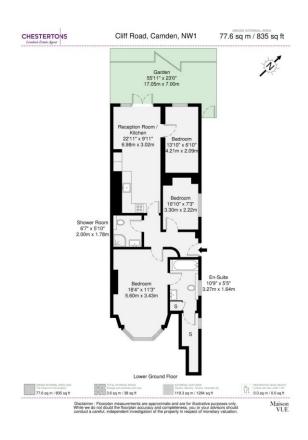

## Cliff Road, NW1

Approximate gross Internal area 77.6 sq m / £4.19/Sq.Ft. p/m

This plan is for layout guidance only. Not drawn to scale unless stated. Windows and door openings approximate. Whilst every care is take in the preparation of this plan, please check all dimensions, shapes and compass bearings before making decisions reliant upon them.