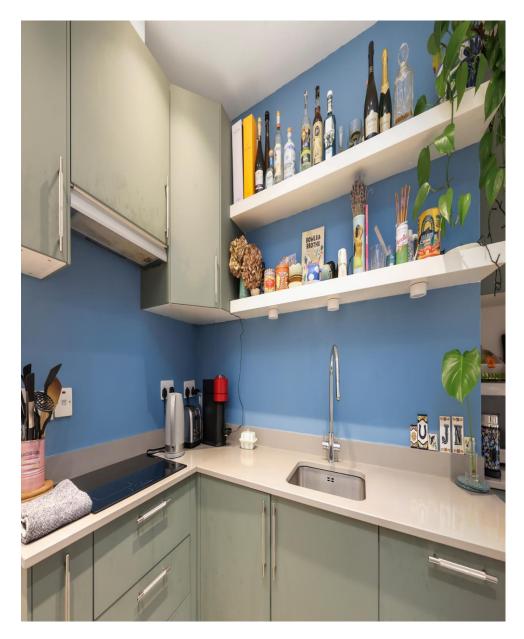

## CLIFF ROAD

This stunning ground-floor garden apartment, with its own private entrance, is set within a beautifully converted period property.

## Specifications

- Large Garden
- Two Bathrooms (One En-suite)
- Wooden Flooring
- Spacious Accommodation

- Modern Fixtures & Fittings

Price: | EPC: C