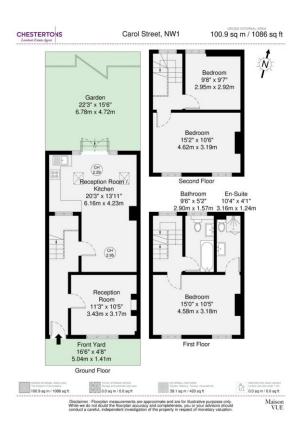

#### Carol Street, NW1

### Approximate gross Internal area 0.0 sq m / NaN/Sq.Ft. p/w

This plan is for layout guidance only. Not drawn to scale unless stated. Windows and door openings approximate. Whilst every care is take in the preparation of this plan, please check all dimensions, shapes and compass bearings before making decisions reliant upon them.