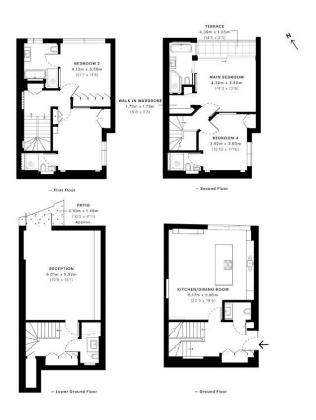

#### Ferdinand Street, NW1

Approximate gross Internal area 200.5 sq m / £3.71/Sq.Ft. p/m

This plan is for layout guidance only. Not drawn to scale unless stated. Windows and door openings approximate. Whilst every care is take in the preparation of this plan, please check all dimensions, shapes and compass bearings before making decisions reliant upon them.