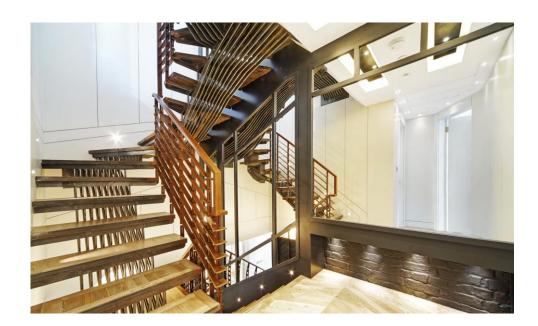

## FERDINAND STREET

An exquisite extension of the renowned Chappell Lofts development, this superb townhouse has been meticulously designed to an exceptional standard, offering over 2,100 square feet of luxurious living space in the heart of Camden.

## Specifications

- Herringbone Parquet Flooring
- Modern kitchen
- Industrial finish
- Spacious accommodation

Price: | EPC: B