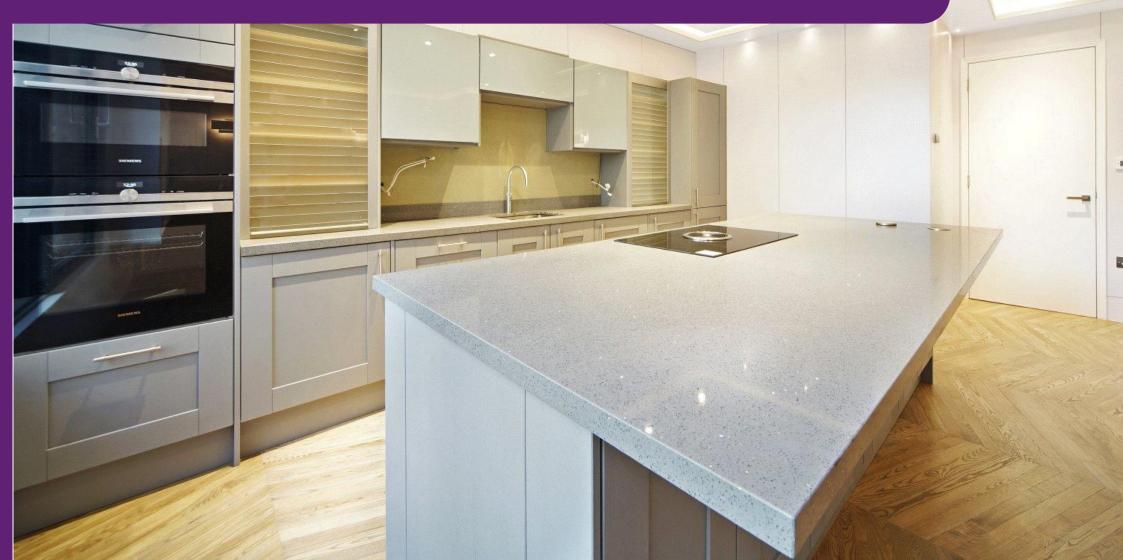

## Specifications

- Herringbone Parquet Flooring
- Modern kitchen
- Industrial finish
- Spacious accommodation

Price: | EPC: B