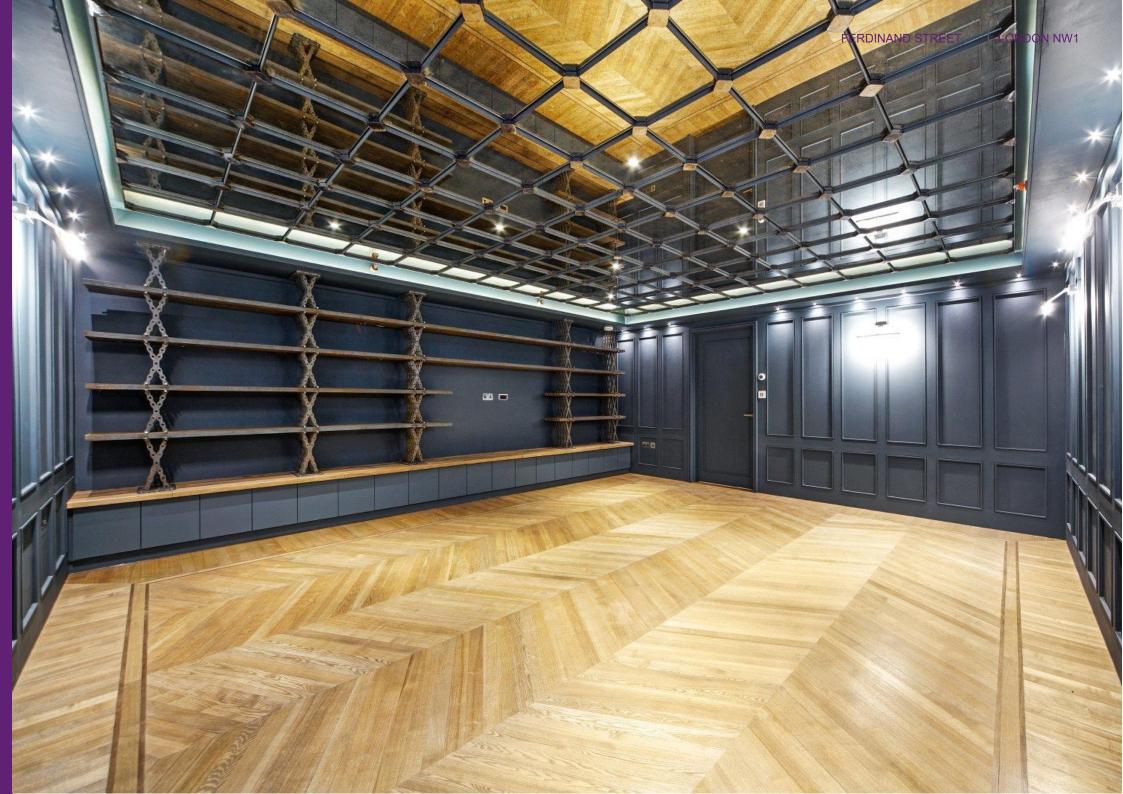

## FERDINAND STREET

An exquisite extension of the renowned Chappell Lofts development, this superb townhouse has been meticulously designed to an exceptional standard, offering over 2,100 square feet of luxurious living space in the heart of Camden.

## Specifications

- Herringbone Parquet Flooring
- Modern kitchen
- Industrial finish
- Spacious accommodation

Price: | EPC: B