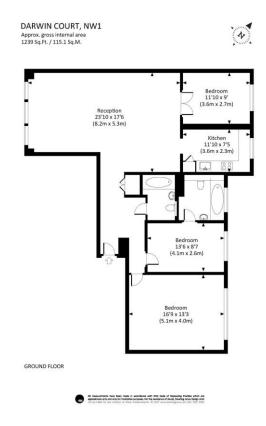

#### Gloucester Avenue, NW1

Approximate gross Internal area 0.0 sq m / ∞/Sq.Ft. p/m

This plan is for layout guidance only. Not drawn to scale unless stated. Windows and door openings approximate. Whilst every care is take in the preparation of this plan, please check all dimensions, shapes and compass bearings before making decisions reliant upon them.