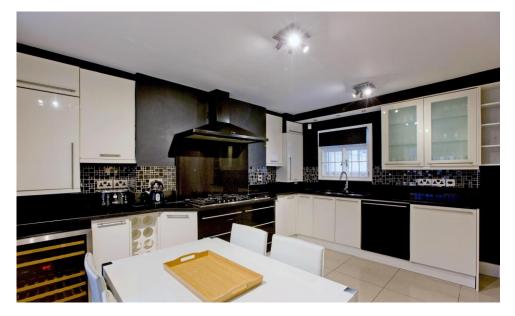

### PARK VILLAGE WEST

This exceptional three double bedroom, three reception room Stucco Fronted Semi Detached House Cira 2085sq ft. This elegant home comprises; reception room, study, eat-in kitchen, dining room, three bedrooms and two bathrooms.

### **Specifications**

- Super 3 storey family home of approx 2085 sq ft
- Enviably located just moments from Regents Park and a short walk to Primorse Hill and Camden Town
- 3/4 double bedrooms
- 2/3 Reception Rooms
- stylish modern eat in kitchen
- 2 bathrooms (1 en-suite)
- Guest WC