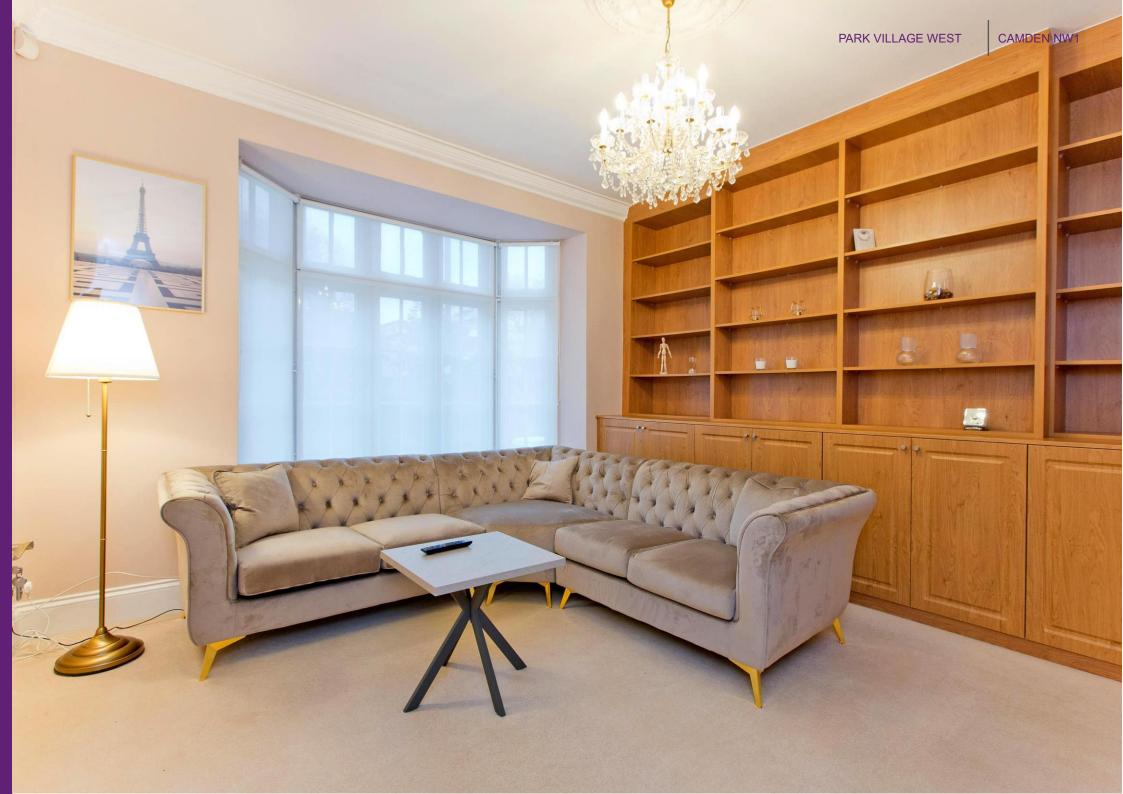

### PARK VILLAGE WEST

This exceptional three double bedroom, three reception room Stucco Fronted Semi Detached House Cira 2085sq ft. This elegant home comprises; reception room, study, eat-in kitchen, dining room, three bedrooms and two bathrooms.

### **Specifications**

- Super 3 storey family home of approx 2085 sq ft
- Enviably located just moments from Regents Park and a short walk to Primorse Hill and Camden Town
- 3/4 double bedrooms
- 2/3 Reception Rooms
- stylish modern eat in kitchen
- 2 bathrooms (1 en-suite)
- Guest WC