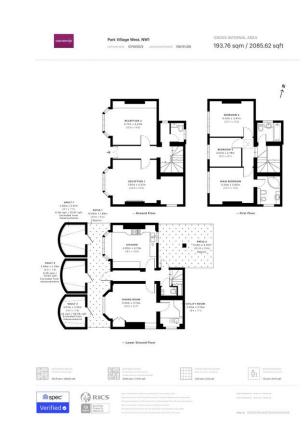

#### Park Village West, NW1

Approximate gross Internal area 191.2 sq m / £4.21/Sq.Ft. p/m

This plan is for layout guidance only. Not drawn to scale unless stated. Windows and door openings approximate. Whilst every care is take in the preparation of this plan, please check all dimensions, shapes and compass bearings before making decisions reliant upon them.