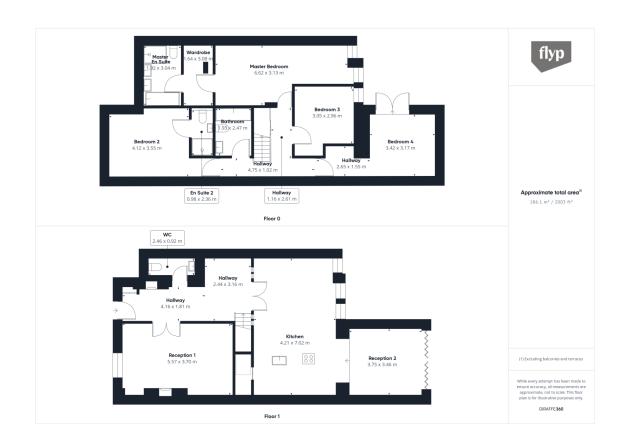

#### St Augustines Road, NW1

Approximate gross Internal area 186.0 sq m / £6.37/Sq.Ft. p/m

This plan is for layout guidance only. Not drawn to scale unless stated. Windows and door openings approximate. Whilst every care is take in the preparation of this plan, please check all dimensions, shapes and compass bearings before making decisions reliant upon them.