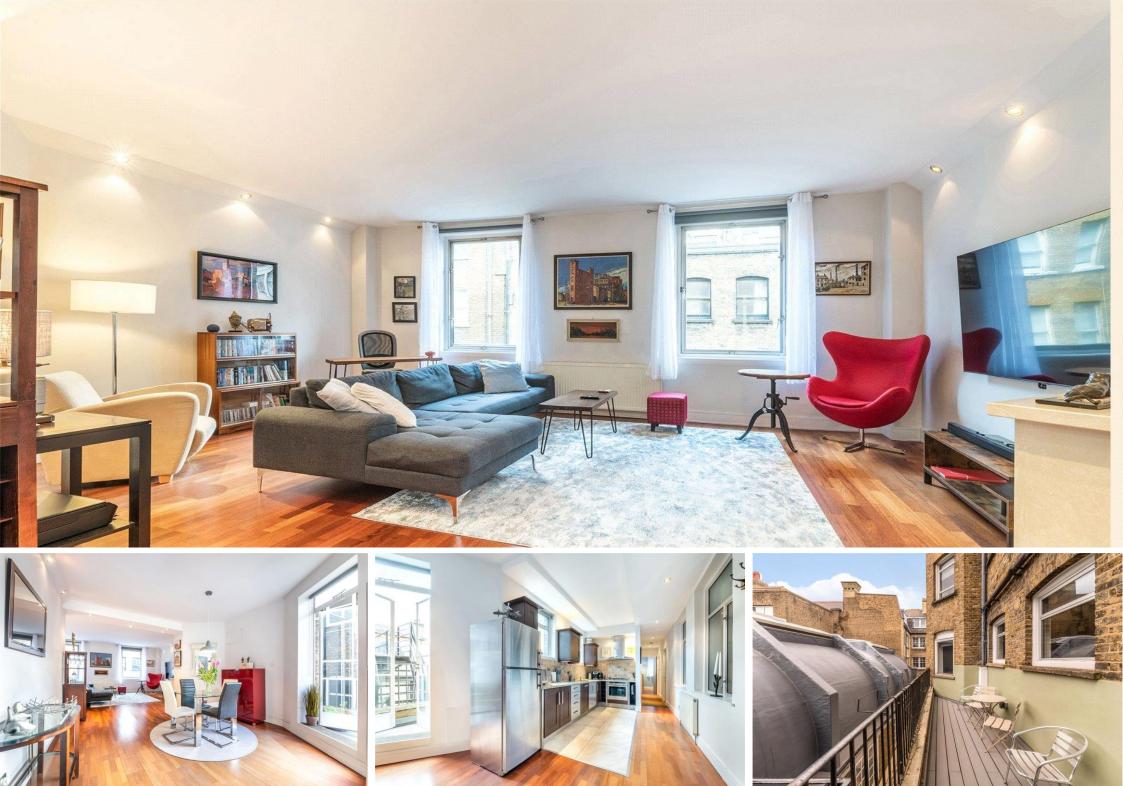

Archer Street London, W1D

Short let stay: 1 to 6 months max. All bills included. This loft style apartment features 2 bedroom 2 bathroom, private balcony and is nestled in the heart of Soho.

- Transport links are understandably unrivalled, with numerous Underground stations close by.
- London's most famous Theatres, restaurants, shops, galleries and attractions are all within easy reach by foot.