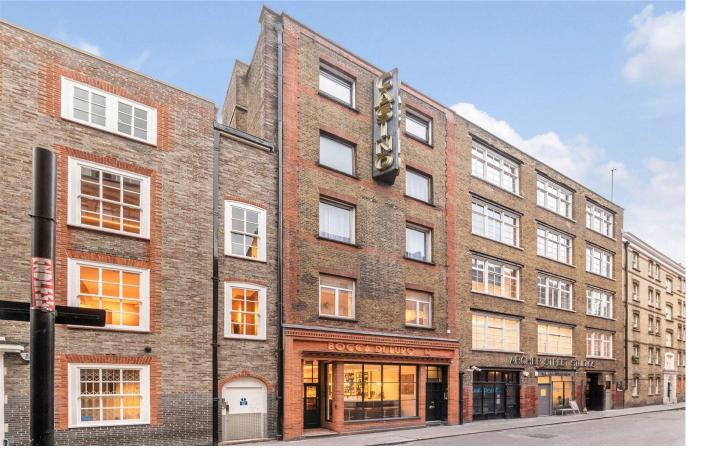

Archer Street London, W1D

Short let stay: 1 to 6 months max. All bills included. This loft style apartment features 2 bedroom 2 bathroom, private balcony and is nestled in the heart of Soho.

- Transport links are understandably unrivalled, with numerous Underground stations close by.
- London's most famous Theatres, restaurants, shops, galleries and attractions are all within easy reach by foot.