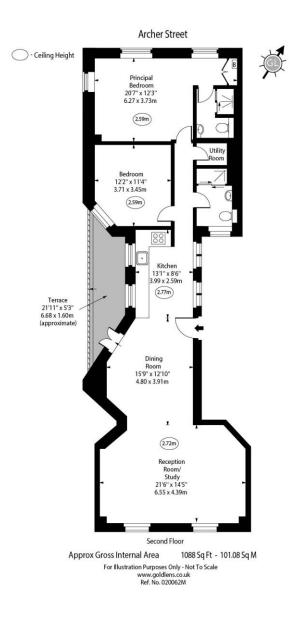

Archer Street London, W1D

Short let stay: 1 to 6 months max. All bills included. This loft style apartment features 2 bedroom 2 bathroom, private balcony and is nestled in the heart of Soho.

- Transport links are understandably unrivalled, with numerous Underground stations close by.
- London's most famous Theatres, restaurants, shops, galleries and attractions are all within easy reach by foot.