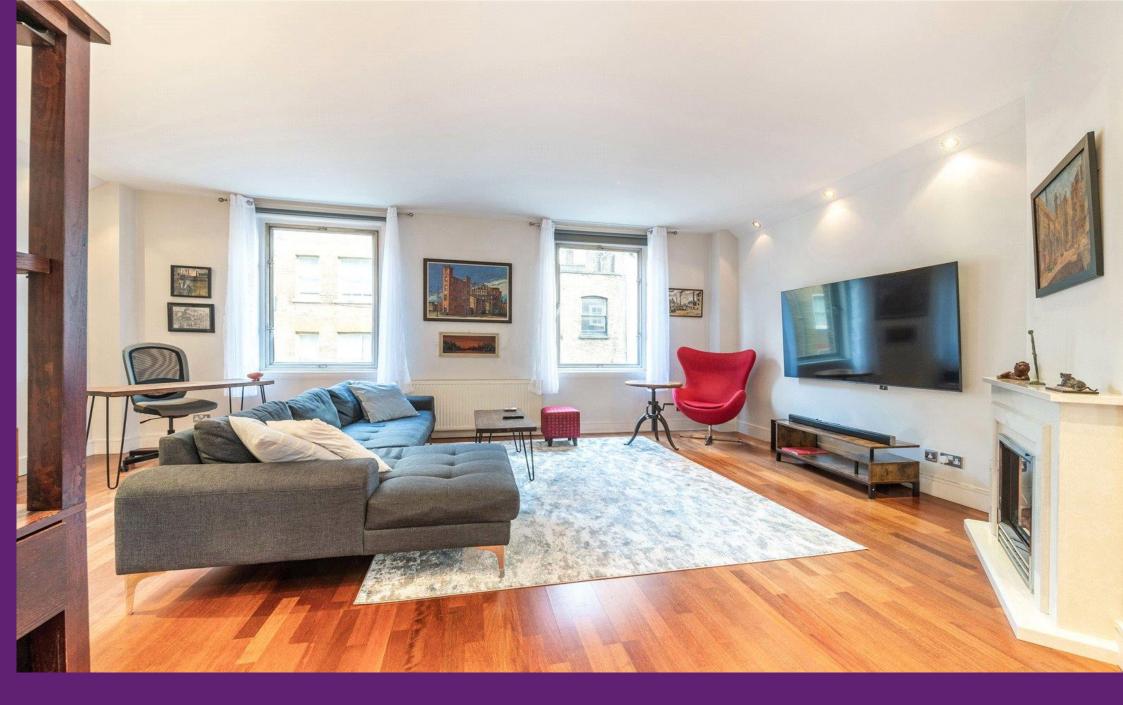

Archer Street London, W1D

Short let stay: 1 to 6 months max. All bills included. This loft style apartment features 2 bedroom 2 bathroom, private balcony and is nestled in the heart of Soho.

- Transport links are understandably unrivalled, with numerous Underground stations close by.
- London's most famous Theatres, restaurants, shops, galleries and attractions are all within easy reach by foot.