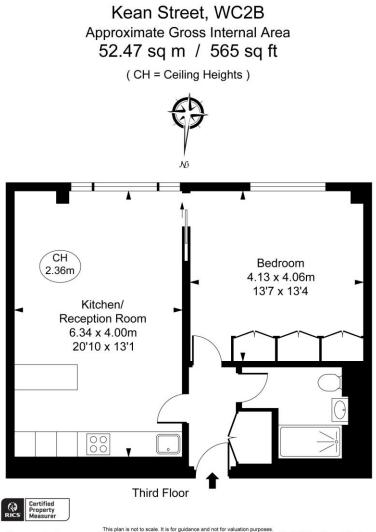

Kean Street London, WC2B

Contemporary one bedroom apartment in one of Covent Garden's most sought after residential blocks. This warehouse style apartment makes the perfect central London home. Kean Street is discreetly located just off Drury Lane.