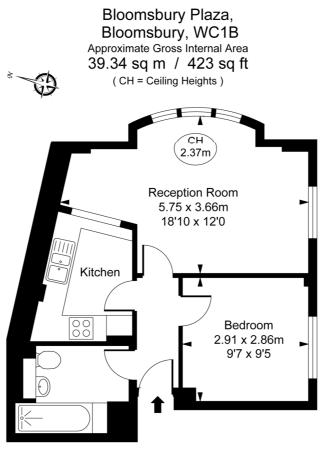

## Bloomsbury Plaza 12-18 Bloomsbury Street, WC1B

£425 per week (£1,841.67 pcm)

Bright ONE bedroom apartment found on the 2nd floor of this desirable portered development. Benefitting from wooden flooring throughout, contemporary bathroom and a semi open plan kitchen. VIDEO VIEWING AVAILABLE.