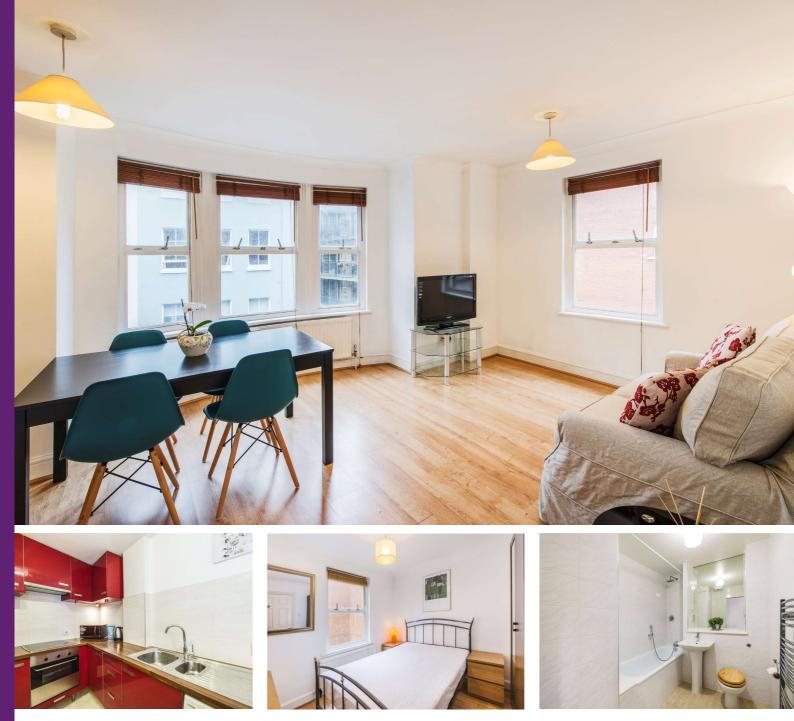

## Bloomsbury Plaza 12-18 Bloomsbury Street, WC1B

£425 per week (£1,841.67 pcm)

Bright ONE bedroom apartment found on the 2nd floor of this desirable portered development. Benefitting from wooden flooring throughout, contemporary bathroom and a semi open plan kitchen. VIDEO VIEWING AVAILABLE.