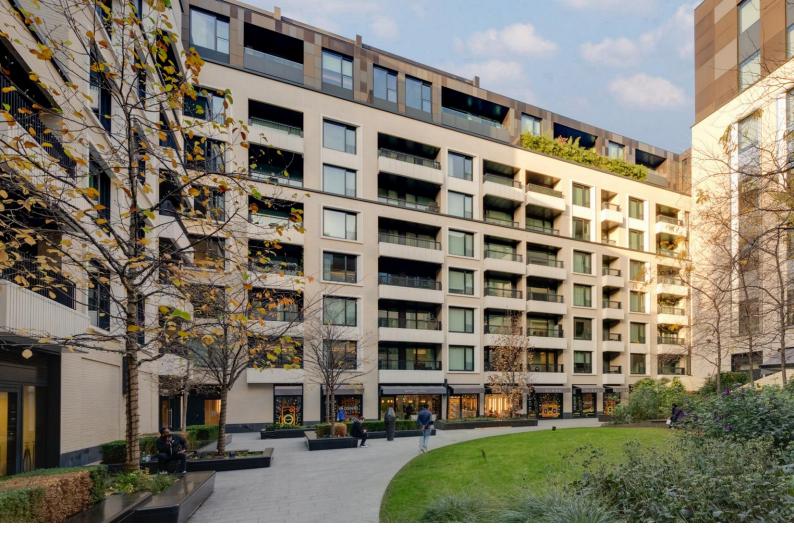

## Rathbone Place Fitzrovia, W1T

One bedroom, third floor apartment in this landmark development located in the heart of Fitzrovia.

The apartment comes furnished with high quality fixtures and fittings throughout. There is 582 sqft of living space and a private balcony overlooking the buzz of Rathbone Place, one of Fitzrovia's main streets.

Further benefits include: Double glazing, air cooling system, a stylish and clean finish, nearly brand new appliances. The development itself offers tenants a 24 hour concierge, beautiful landscape gardens, a resident's lounge, a screening room, gym, swimming pool,