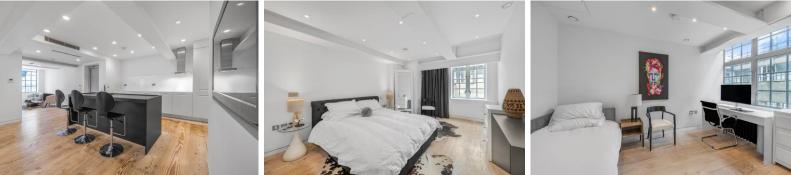

The property features a bright and expansive reception area, seamlessly connected to a modern open-plan kitchen and a generous dining space. Two spacious bedrooms come complete with fitted wardrobes and en-suite bathrooms, while an additional office area can be easily transformed into a third bedroom. A third bathroom adds further flexibility, and direct lift access provides exclusive entry into the apartment.