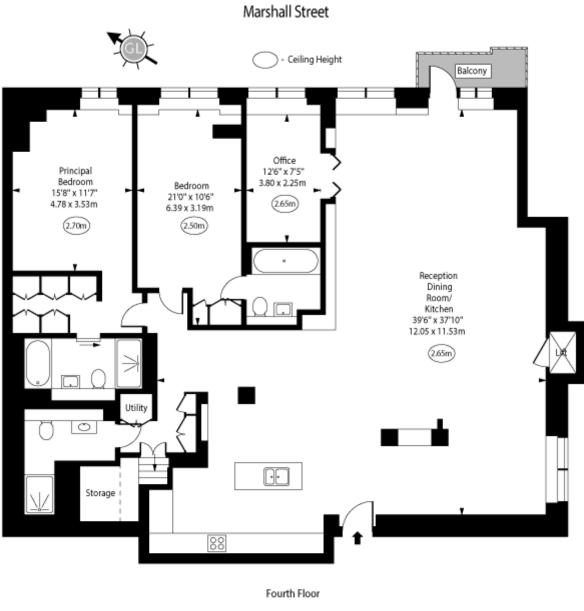

The property features a bright and expansive reception area, seamlessly connected to a modern open-plan kitchen and a generous dining space. Two spacious bedrooms come complete with fitted wardrobes and en-suite bathrooms, while an additional office area can be easily transformed into a third bedroom. A third bathroom adds further flexibility, and direct lift access provides exclusive entry into the apartment.

Approx Gross Internal Area 21

2116 Sq Ft - 196.58 Sq M

For Illustration Purposes Only - Not To Scale www.goldlens.co.uk Ref. No. 025009R

Chesterton UK Services Limited trading as Chestertons for themselves and for the vendor of this property whose agents they are, give notice that (i) these particulars do not constitute any part of an offer or contract,(ii) all statements contained within these particulars are made without responsibility on the part of Chestertons or the vendor, (iii) whilst made in good faith, none of the statements contained within these particulars are to be relied upon as a statement or representation of fact, (iv) any intending purchasers must satisfy themselves by inspection or otherwise as to the correctness of each of the statements contained within these particulars, (v) the vendor does not make or give either Chestertons or any person in their employment any authority to make or give representation or warranty whatsoever in relation to this property. Wide angle lenses may be used. ©Copyright Chestertons | Chestertons Global Ltd | Registered Office 40 Connaught Street, Hyde Park, London W2 2AB Registered Company Number 05334580.