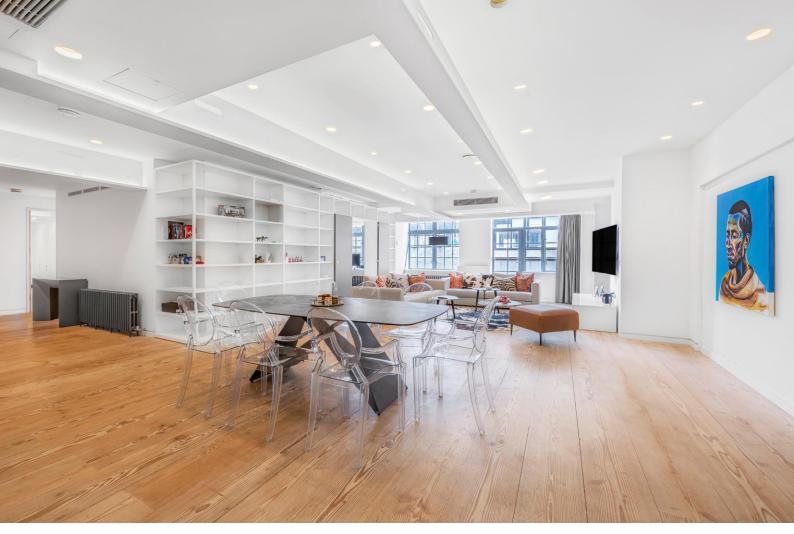

The property features a bright and expansive reception area, seamlessly connected to a modern open-plan kitchen and a generous dining space. Two spacious bedrooms come complete with fitted wardrobes and en-suite bathrooms, while an additional office area can be easily transformed into a third bedroom. A third bathroom adds further flexibility, and direct lift access provides exclusive entry into the apartment.