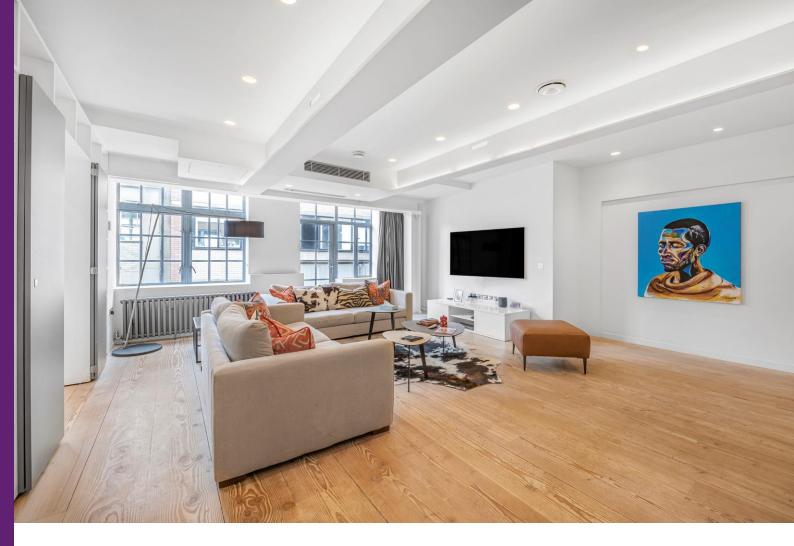

The property features a bright and expansive reception area, seamlessly connected to a modern open-plan kitchen and a generous dining space. Two spacious bedrooms come complete with fitted wardrobes and en-suite bathrooms, while an additional office area can be easily transformed into a third bedroom. A third bathroom adds further flexibility, and direct lift access provides exclusive entry into the apartment.