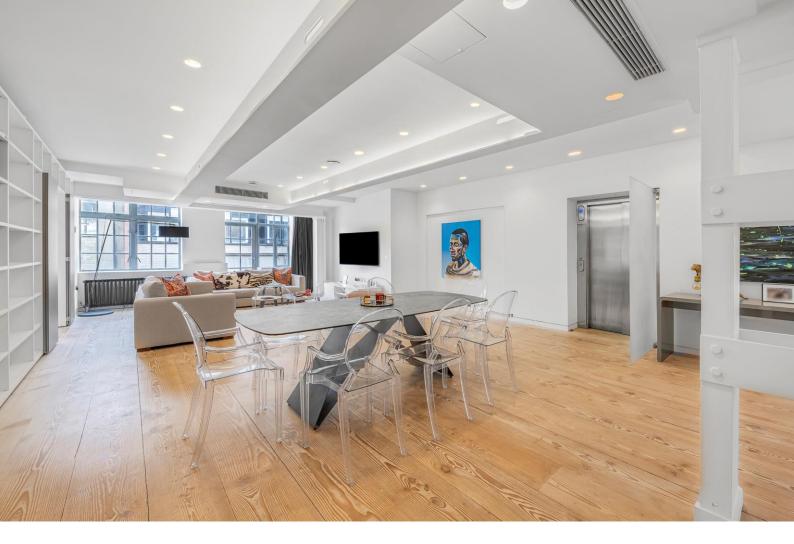

The property features a bright and expansive reception area, seamlessly connected to a modern open-plan kitchen and a generous dining space. Two spacious bedrooms come complete with fitted wardrobes and en-suite bathrooms, while an additional office area can be easily transformed into a third bedroom. A third bathroom adds further flexibility, and direct lift access provides exclusive entry into the apartment.