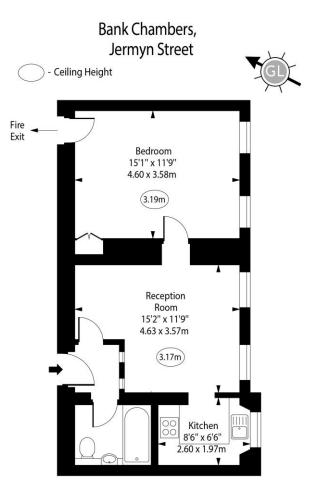

## F

Second Floor

Approx Gross Internal Area

507 Sq Ft - 47.10 Sq M

For Illustration Purposes Only - Not To Scale www.goldlens.co.uk Ref. No. 026298R

Chesterton UK Services Limited trading as Chestertons for themselves and for the vendor of this property whose agents they are, give notice that (i) these particulars do not constitute any part of an offer or contract, (ii) all statements contained within these particulars are made without responsibility on the part of Chestertons or the vendor, (iii) whilst made in good faith, none of the statements contained within these particulars are to be relied upon as a statement or representation of fact, (iv) any intending purchasers must satisfy themselves by inspection or otherwise as to the correctness of each of the statements contained within these particulars, (v) the vendor does not make or give either Chestertons or number any authority to make or give representation or warranty whatsoever in relation to this property. Wide angle lenses may be used. ©Copyright Chestertons | Chesterton Global Ltd | Registered Office 40 Connaught Street, Hyde Park, London W2 2AB Registered Company Number 05334580.