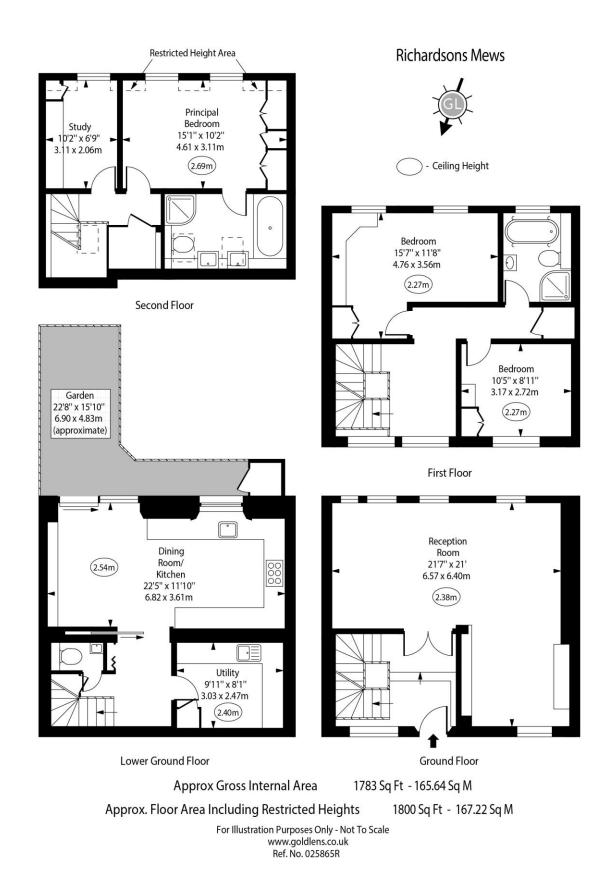

The property is filled with an abundance of natural light and is spread across four levels. It features a delightful reception room, a modern eat-in kitchen that opens to a private terrace garden, a separate utility room, a magnificent principal bedroom with an en-