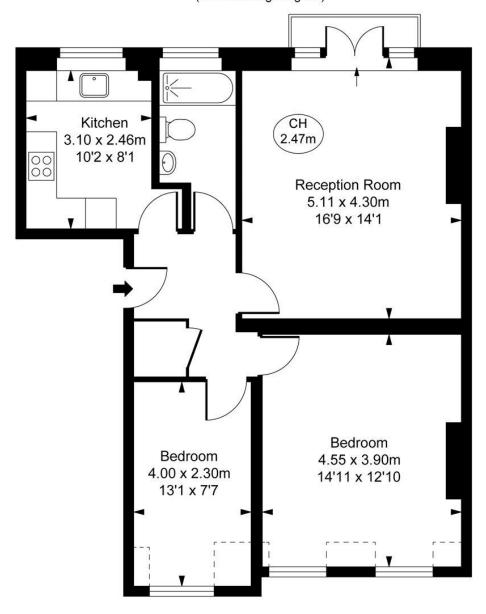

# Gower Street, WC1E Approximate Gross Internal Area 70.44 sq m / 758 sq ft

(Including restricted height under 1.5m- - - - 3)

(CH = Ceiling Heights)

Third Floor

This plan is not to scale. It is for guidance and not for valuation purposes.

All measurements and areas are approximate only, and have been prepared in accordance with the current edition of the RICS Code of Measuring Practice.

© Fulham Performance