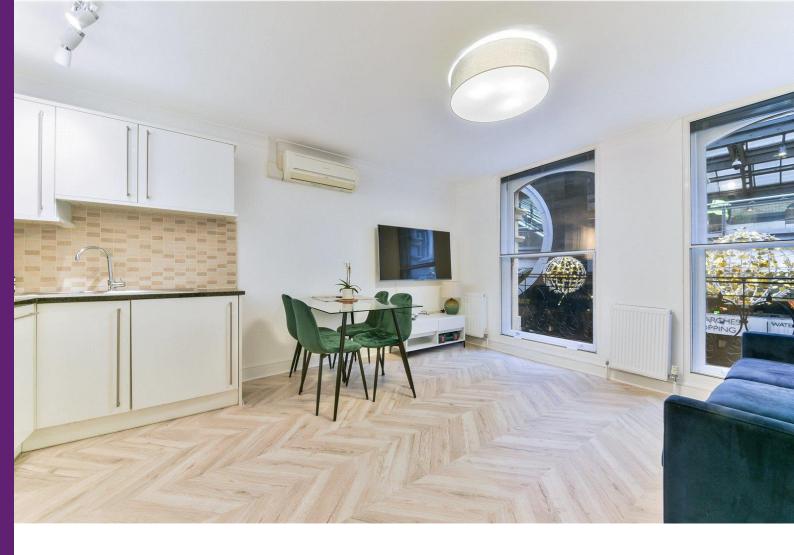

## **Villiers Street**

London, WC2N

£3,033.33 per month (£700 per week)

Two bedroom apartment in Villiers Street. Refurbished to a high standard including: white gloss kitchen with integrated appliances, air conditioning, secondary glazing throughout and laminate parquet flooring.

## Villiers Street

London, WC2N

•

Two bedroom first floor 566 sqft apartment on Villiers Street.

Refurbished to a high standard including: white gloss kitchen with integrated appliances, air conditioning, secondary glazing throughout and laminate wood parquet flooring in the living room/kitchen area and new carpet in bedrooms.