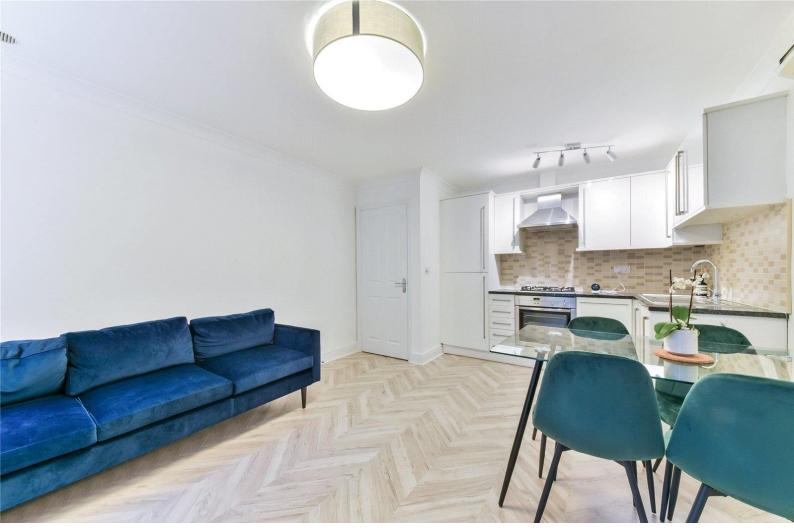

## **Villiers Street**

London, WC2N

£3,033.33 per month (£700 per week)

Two bedroom apartment in Villiers Street. Refurbished to a high standard including: white gloss kitchen with integrated appliances, air conditioning, secondary glazing throughout and laminate parquet flooring.

## Villiers Street

London, WC2N

•

Two bedroom first floor 566 sqft apartment on Villiers Street.

Refurbished to a high standard including: white gloss kitchen with integrated appliances, air conditioning, secondary glazing throughout and laminate wood parquet flooring in the living room/kitchen area and new carpet in bedrooms.