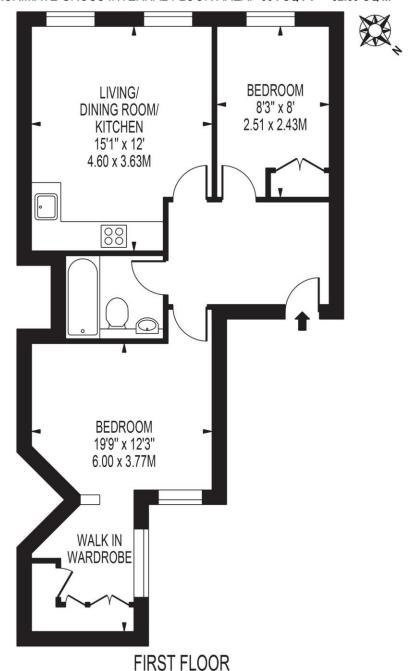

## **VILLIERS STREET**

APPROXIMATE GROSS INTERNAL FLOOR AREA: 564 SQ FT - 52.39 SQ M

FOR ILLUSTRATION PURPOSES ONLY

THIS FLOOR PLAN SHOULD BE USED AS A GENERAL OUTLINE FOR GUIDANCE ONLY AND DOES NOT CONSTITUTE IN WHOLE OR IN PART AN OFFER OR CONTRACT.

ANY INTENDING PURCHASER OR LESSEE SHOULD SATISFY THEMSELVES BY INSPECTION, SEARCHES, ENQUIRIES AND FULL SURVEY AS TO THE CORRECTNESS OF EACH STATEMENT.

ANY AREAS, MEASUREMENTS OR DISTANCES QUOTED ARE APPROXIMATE AND SHOULD NOT BE USED TO VALUE A PROPERTY OR BE THE BASIS OF ANY SALE OR LET.