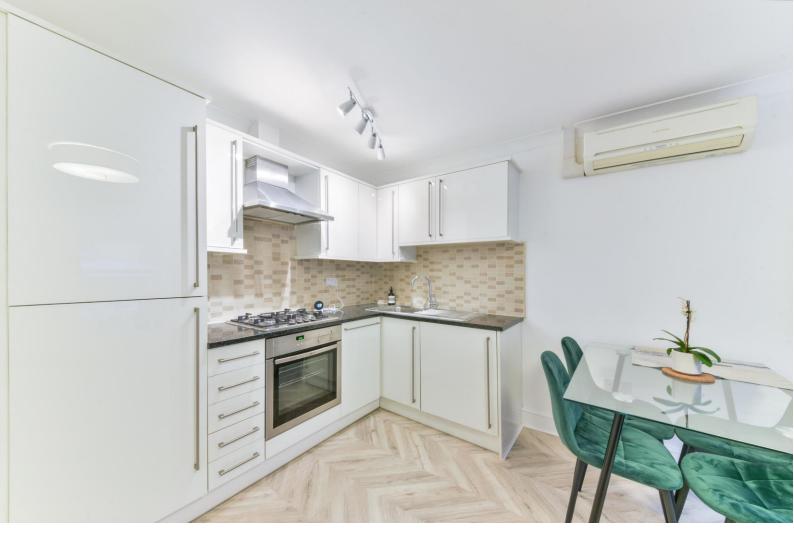

## **Villiers Street**

London, WC2N

£3,033.33 per month (£700 per week)

Two bedroom apartment in Villiers Street. Refurbished to a high standard including: white gloss kitchen with integrated appliances, air conditioning, secondary glazing throughout and laminate parquet flooring.

## Villiers Street

London, WC2N

•

Two bedroom first floor 566 sqft apartment on Villiers Street.

Refurbished to a high standard including: white gloss kitchen with integrated appliances, air conditioning, secondary glazing throughout and laminate wood parquet flooring in the living room/kitchen area and new carpet in bedrooms.

Other benefits: complete redecoration, new lighting, USB power sockets, google nest thermostat, new dimmer lights, new fittings, new gas hob, sink & tap in kitchen.

Minimum Term: 12 months
Deposit Required: £3,500.00
Local Authority: Westminster