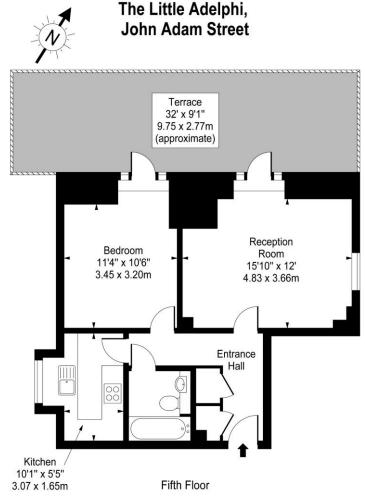

## Chestertons Covent Garden Lettings

196 Shaftesbury Avenue Covent Garden London WC2H 8JF coventgarden@chestertons.co.uk 02030408400

Approx Gross Internal Area 526 Sq Ft - 48.86 Sq M

For Illustration Purposes Only - Not To Scale www.goldlens.co.uk Ref. No. 008111.1