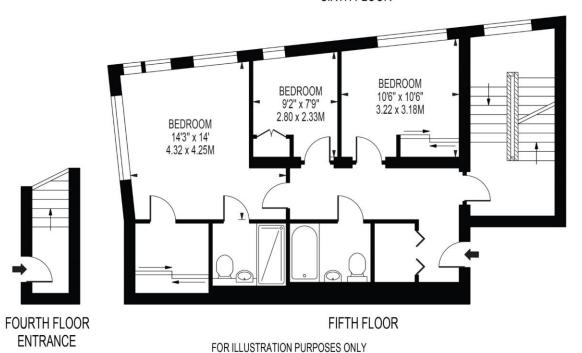

### WHETSTON PARK

APPROXIMATE GROSS INTERNAL FLOOR AREA: 1245 SQ FT - 115.66 SQ M

SIXTH FLOOR

THIS FLOOR PLAN SHOULD BE USED AS A GENERAL OUTLINE FOR GUIDANCE ONLY AND DOES NOT CONSTITUTE IN WHOLE OR IN PART AN OFFER OR CONTRACT.

ANY INTENDING PURCHASER OR LESSEE SHOULD SATISFY THEMSELVES BY INSPECTION, SEARCHES, ENQUIRIES AND FULL SURVEY AS TO THE CORRECTNESS OF EACH STATEMENT.

ANY AREAS, MEASUREMENTS OR DISTANCES QUOTED ARE APPROXIMATE AND SHOULD NOT BE USED TO VALUE A PROPERTY OR BE THE BASIS OF ANY SALE OR LET.