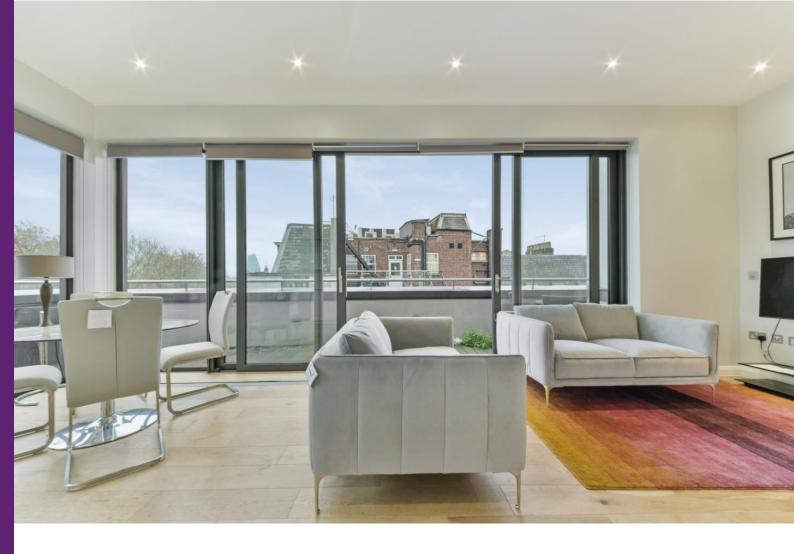

# Whetstone Park

London, WC2A

£6,608.33 per month (£1,525.00 per week)

Set foot in this amazing three bedroom, two bathroom complex featuring an incredible 1242 sqft of space. Arranged over the fifth and sixth floor of a highly desirable development.

Chestertons are proud to offer this amazing three bedroom, two bathroom complex featuring an incredible 1242 sq ft of space.

Arranged over the fifth and sixth floor of a highly desirable development, this modern penthouse offers an open-plan kitchen/living room area, floor to ceiling windows, picturesque views over Lincoln's Inn private gardens and two stylishly designed bathrooms.