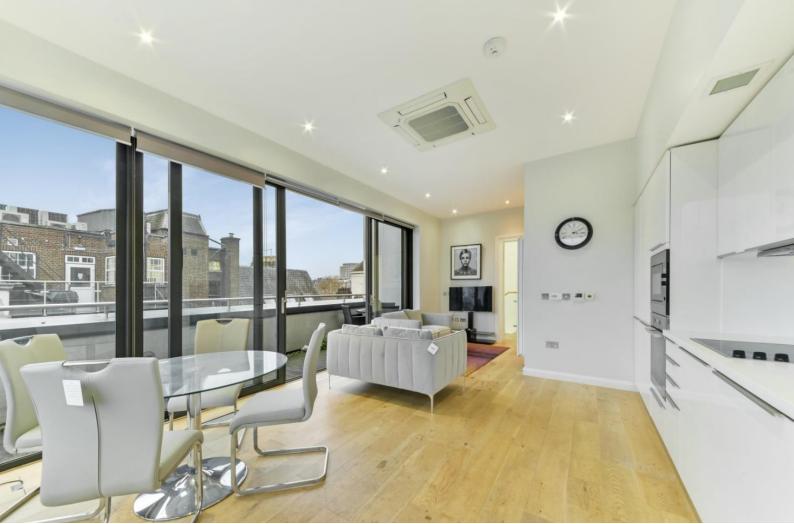

# Whetstone Park

London, WC2A

£6,608.33 per month (£1,525.00 per week)

Set foot in this amazing three bedroom, two bathroom complex featuring an incredible 1242 sqft of space. Arranged over the fifth and sixth floor of a highly desirable development.

Chestertons are proud to offer this amazing three bedroom, two bathroom complex featuring an incredible 1242 sq ft of space.

Arranged over the fifth and sixth floor of a highly desirable development, this modern penthouse offers an open-plan kitchen/living room area, floor to ceiling windows, picturesque views over Lincoln's Inn private gardens and two stylishly designed bathrooms.