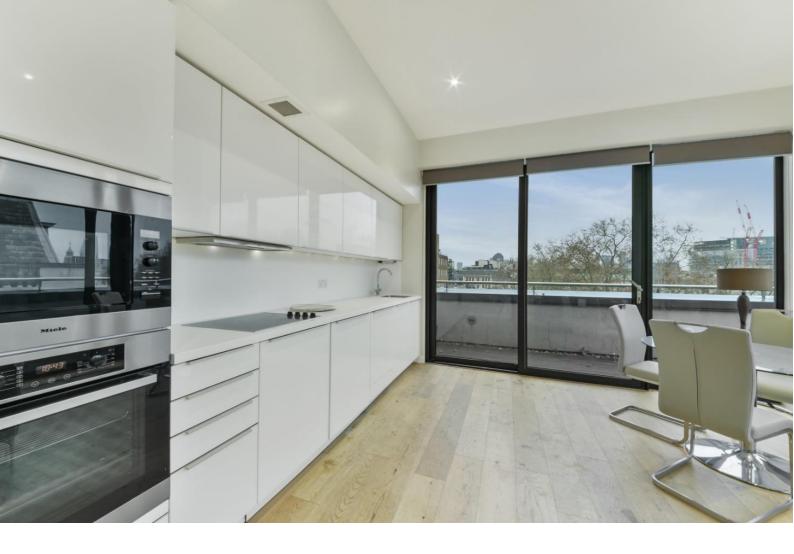

## London, WC2A

- Long Let | Stunning Modern Three Bedroom Apartment Duplex With A Private Terrace | WC2, London
- Contact us now for a video viewing or 360 tour.
- Set foot in this amazing three bedroom, two bathroom complex featuring an incredible 1242 sq ft of space. Arranged over the fifth and sixth floor of a highly desirable development, this modern penthouse offers an open-plan kitchen/living room area, floor to ceiling windows,

Chestertons are proud to offer this amazing three bedroom, two bathroom complex featuring an incredible 1242 sq ft of space.

Arranged over the fifth and sixth floor of a highly desirable development, this modern penthouse offers an open-plan kitchen/living room area, floor to ceiling windows, picturesque views over Lincoln's Inn private gardens and two stylishly designed bathrooms.