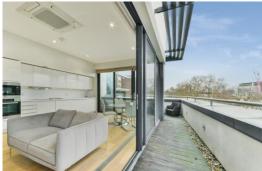

## London, WC2A

- Long Let | Stunning Modern Three Bedroom Apartment Duplex With A Private Terrace | WC2, London
- Contact us now for a video viewing or 360 tour.
- Set foot in this amazing three bedroom, two bathroom complex featuring an incredible 1242 sq ft of space. Arranged over the fifth and sixth floor of a highly desirable development, this modern penthouse offers an open-plan kitchen/living room area, floor to ceiling windows,

Chestertons are proud to offer this amazing three bedroom, two bathroom complex featuring an incredible 1242 sq ft of space.

Arranged over the fifth and sixth floor of a highly desirable development, this modern penthouse offers an open-plan kitchen/living room area, floor to ceiling windows, picturesque views over Lincoln's Inn private gardens and two stylishly designed bathrooms.