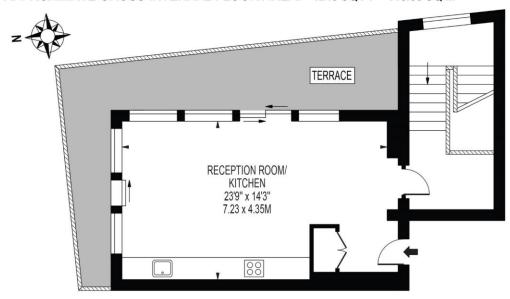

### WHETSTON PARK

APPROXIMATE GROSS INTERNAL FLOOR AREA: 1245 SQ FT - 115.66 SQ M

SIXTH FLOOR

THIS FLOOR PLAN SHOULD BE USED AS A GENERAL OUTLINE FOR GUIDANCE ONLY AND DOES NOT CONSTITUTE IN WHOLE OR IN PART AN OFFER OR CONTRACT.

ANY INTENDING PURCHASER OR LESSEE SHOULD SATISFY THEMSELVES BY INSPECTION, SEARCHES, ENQUIRIES AND FULL SURVEY AS TO THE CORRECTNESS OF EACH STATEMENT.

ANY AREAS, MEASUREMENTS OR DISTANCES QUOTED ARE APPROXIMATE AND SHOULD NOT BE USED TO VALUE A PROPERTY OR BE THE BASIS OF ANY SALE OR LET.