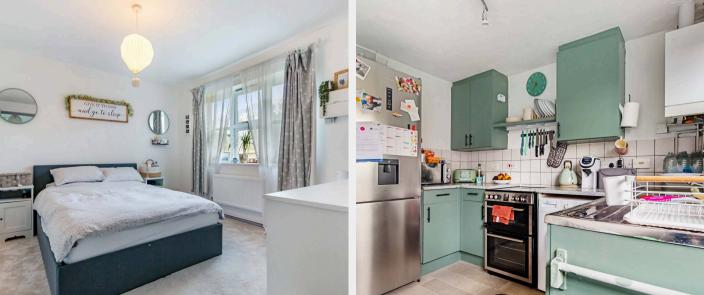

The accommodation is versatile, arranged over two storeys with a ground floor bedroom and bathroom and a landing and principal bedroom on the first floor. The garden is a particular feature of the property and surrounds the property on two sides with hardstanding for timber outbuildings.

The property is entered via a spacious hallway with the family bathroom found nearby which comprises of a modern white suite and enclosed bath. There is a double bedroom to the front of the property, a sitting stunning sitting room with bi-fold doors opening to the rear garden. The kitchen is fitted with a matching range of units with space of domestic appliances, a serving hatch to one side and a personal door to the rear garden.

#### Maresfield, Uckfield

The first floor provides a landing with an airing cupboard, a useful loft room and the principal double bedroom.

Outside the front of the property is approach via a driveway which provides parking of a number of vehicles. The rear garden is predominately laid with hardstanding and timber sheds.