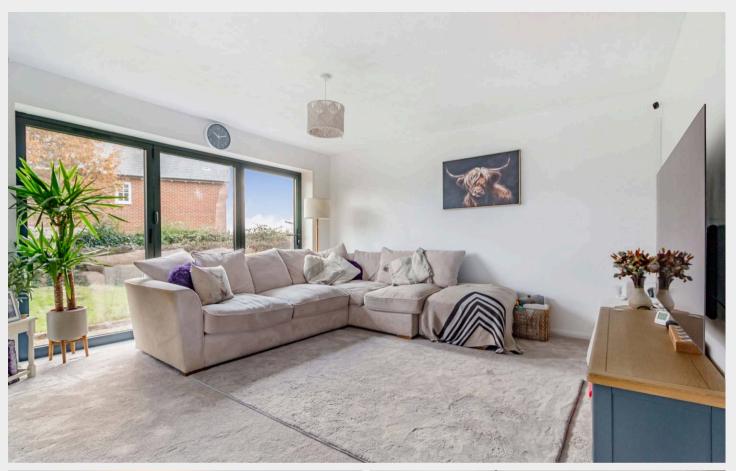

This impressive home has been significantly improved by the current owners and features bi-fold doors in the sitting room, new floor coverings throughout, a refitted kitchen and modern family bathroom.

The property is entered via a spacious hallway with the family bathroom found nearby which comprises of a modern white suite and enclosed bath. There is a double bedroom to the front of the property, a sitting stunning sitting room with bi-fold doors opening to the rear garden. The kitchen is fitted with a matching range of units with space of domestic appliances, a serving hatch to one side and a personal door to the rear garden.