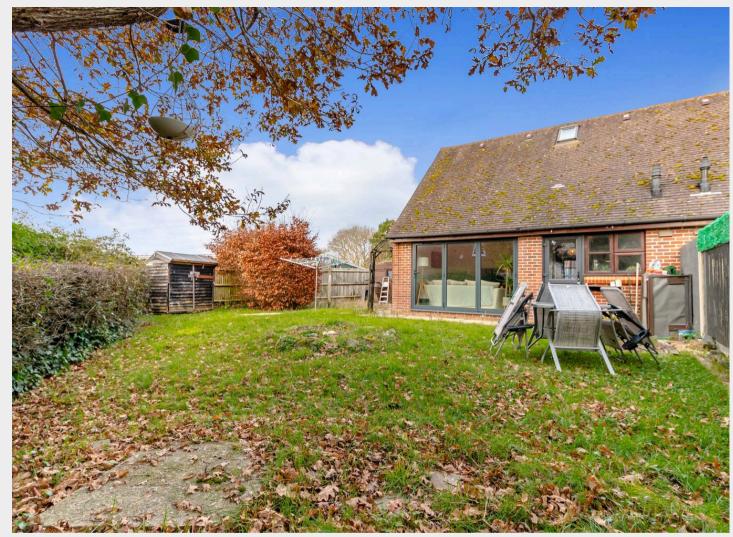

The accommodation is versatile, arranged over two storeys with a ground floor bedroom and bathroom and a landing and principal bedroom on the first floor. The garden is a particular feature of the property and surrounds the property on two sides with hardstanding for timber outbuildings.

#### Maresfield, Uckfield

The first floor provides a landing with an airing cupboard, a useful loft room and the principal double bedroom.

Outside the front of the property is approach via a driveway which provides parking of a number of vehicles. The rear garden is predominately laid with hardstanding and timber sheds.