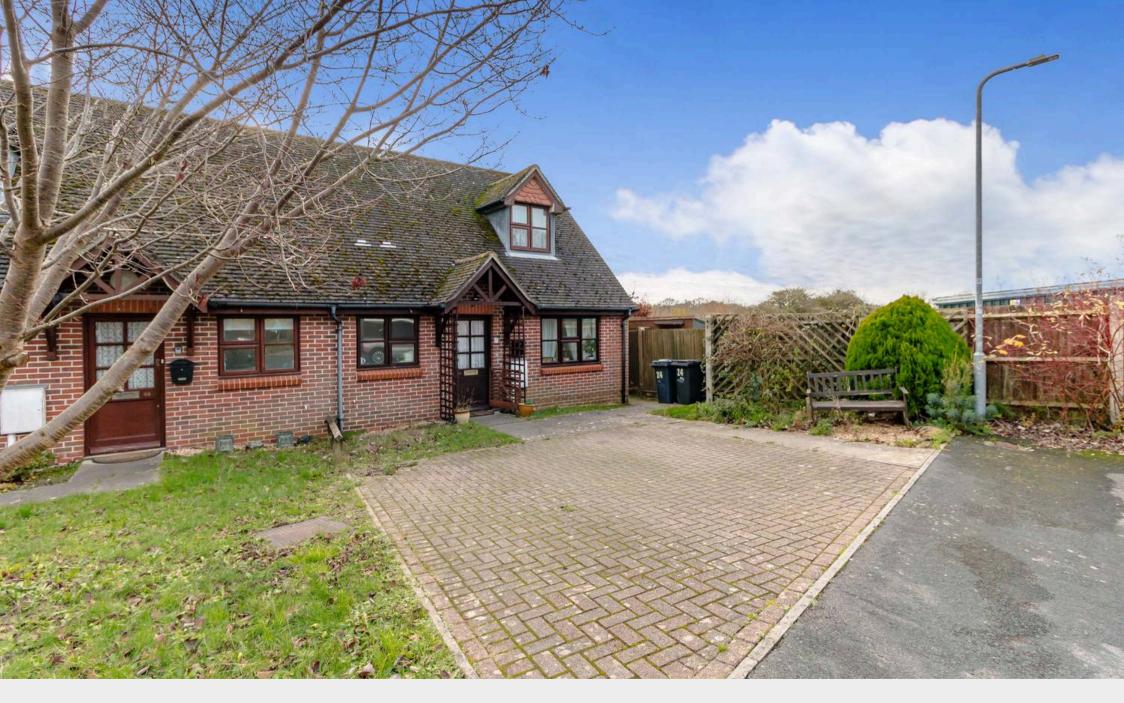

#### Maresfield, Uckfield

SHARED OWNERSHIP - 50% SHARE A beautifully improved two double bedroom semi-detached chalet style home, occupying a generous corner plot with a driveway and a number of timber outbuildings.

#### Maresfield, Uckfield

The first floor provides a landing with an airing cupboard, a useful loft room and the principal double bedroom.

Outside the front of the property is approach via a driveway which provides parking of a number of vehicles. The rear garden is predominately laid with hardstanding and timber sheds.