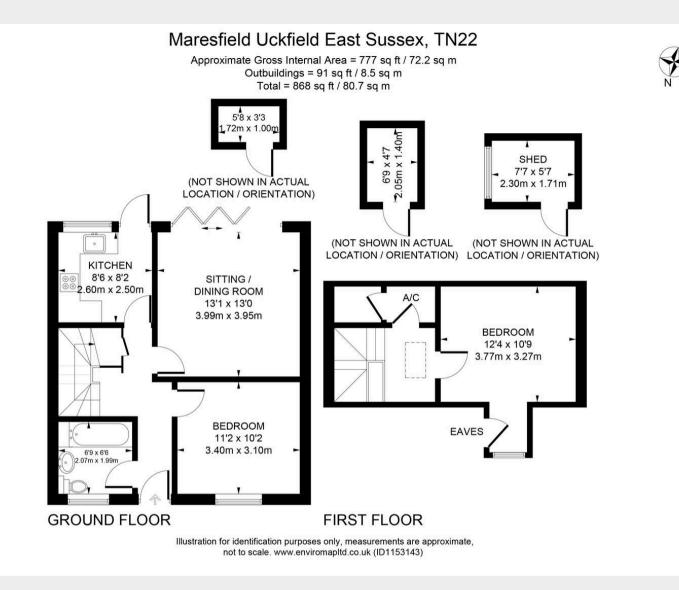

The accommodation is versatile, arranged over two storeys with a ground floor bedroom and bathroom and a landing and principal bedroom on the first floor. The garden is a particular feature of the property and surrounds the property on two sides with hardstanding for timber outbuildings.

#### Maresfield, Uckfield

The first floor provides a landing with an airing cupboard, a useful loft room and the principal double bedroom.

Outside the front of the property is approach via a driveway which provides parking of a number of vehicles. The rear garden is predominately laid with hardstanding and timber sheds.