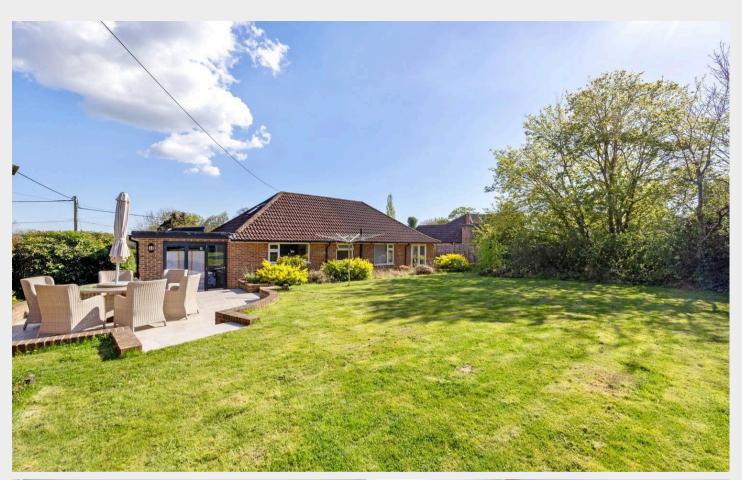

Outside the westerly garden is a particular feature, mainly laid to level lawn with a stunning seating terrace immediately adjoining the rear of the property.

The front of the property is approached via a private driveway affording parking for a number of vehicles, a path through the pretty front garden provides access to the front door.