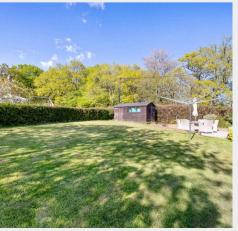

Outside the westerly garden is a particular feature, mainly laid to level lawn with a stunning seating terrace immediately adjoining the rear of the property.

The front of the property is approached via a private driveway affording parking for a number of vehicles, a path through the pretty front garden provides access to the front door.