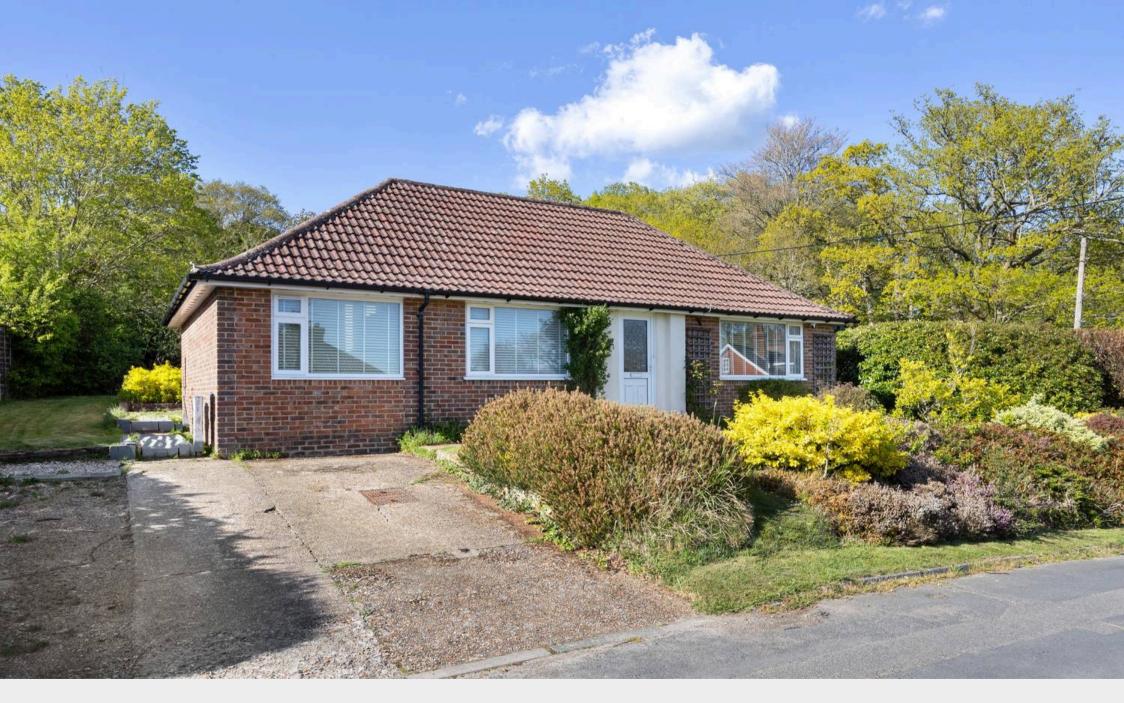

### Framfield, Uckfield

A magnificent 2 bedroom detached bungalow, enjoying a generous plot in a delightful rural position on the edge of the sought-after village of Framfield. Having been significantly improved by the current owners this beautiful property benefits from, in brief; an entrance hall, an impressive kitchen diner with a range of matching units to eye and base level, the dining area features a lantern roof light and bifolding doors opening onto the seating terrace, a generous L shaped living room with a study area boasting double doors opening onto the seating terrace, this area would lend itself nicely to becoming a third bedroom, a principle bedroom with a range of fitted wardrobes, a 4 piece bathroom with a bath and separate shower cubicle and a second double bedroom.

Outside the westerly garden is a particular feature, mainly laid to level lawn with a stunning seating terrace immediately adjoining the rear of the property.

The front of the property is approached via a private driveway affording parking for a number of vehicles, a path through the pretty front garden provides access to the front door.