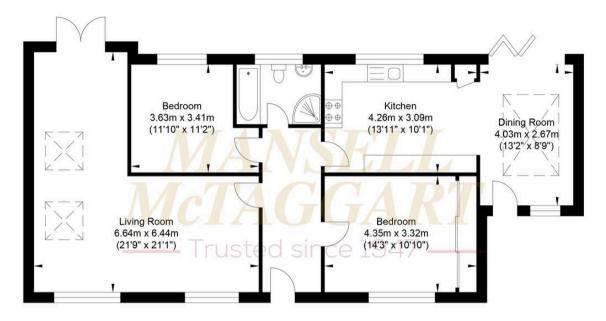

#### **Preston Grove**

Floor Plan Approximate Floor Area 1018.26 sq ft (94.60 sq m)

Approximate Gross Internal Area = 94.60 sq m / 1018.26 sq ft Illustration for identification purposes only, measurements are approximate, not to scale.