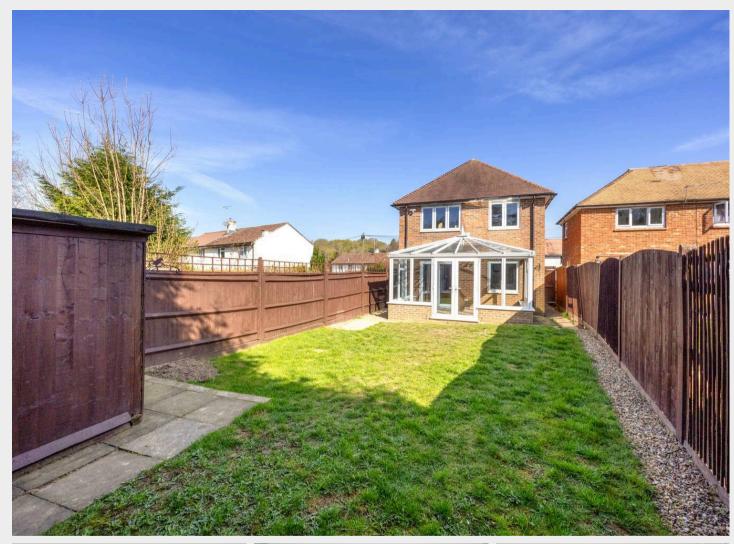

Outside the south facing rear garden is a particular feature, mainly laid to level lawn bordered by close board fencing with a timber shed at the far end. The garden is a blank canvas for anyone eager to create their own style space and low maintenance for anyone just wanting somewhere to enjoy the sunshine.