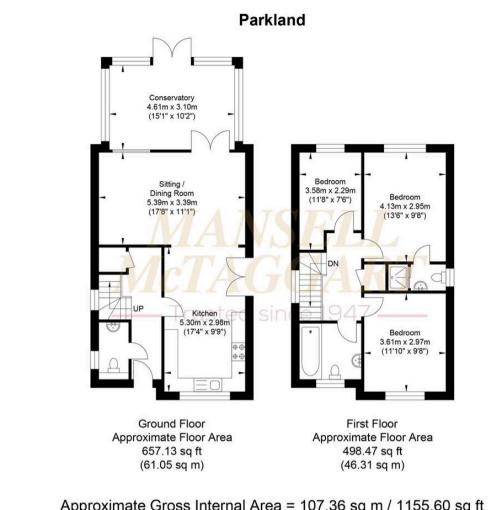

Approximate Gross Internal Area = 107.36 sq m / 1155.60 sq ft Illustration for identification purposes only, measurements are approximate, not to scale.