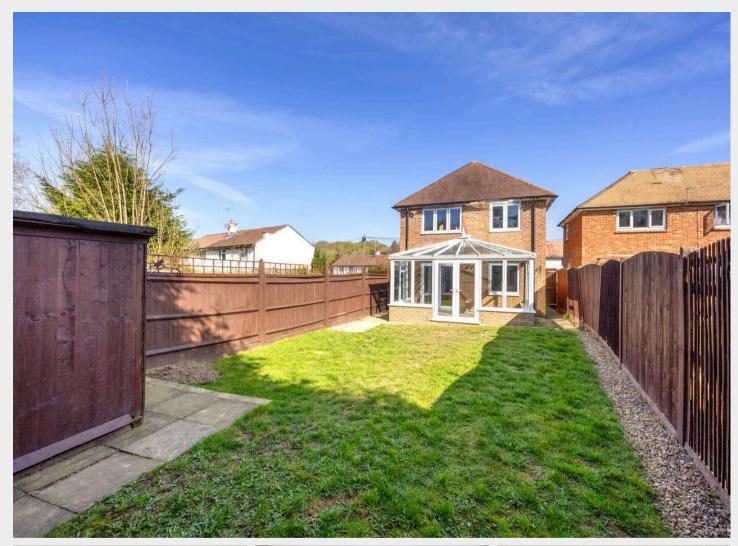

Outside the south facing rear garden is a particular feature, mainly laid to level lawn bordered by close board fencing with a timber shed at the far end. The garden is a blank canvas for anyone eager to create their own style space and low maintenance for anyone just wanting somewhere to enjoy the sunshine.