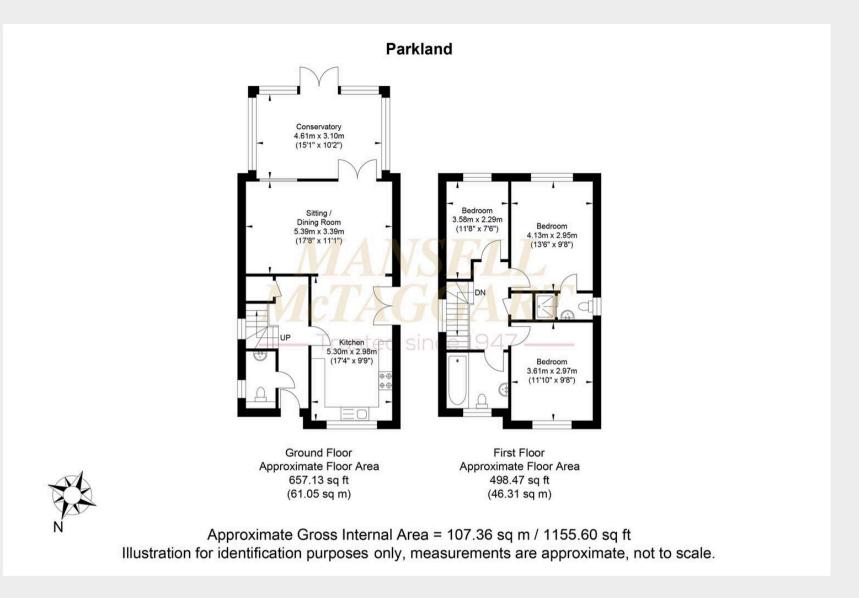

## 39a Parklands

Maresfield, Uckfield

A beautifully presented and deceptively spacious 3 bedroom, 2 bath/shower room family home delightfully positioned in the heard of this picturesque Sussex village.

Occupying a generous southerly plot this stunning home benefits from, in brief, on the ground floor; an impressive kitchen dining room with a range of matching units to eye and base level, integrated appliances and double doors opening onto the side of the property, a generous living room with double doors opening onto the large part brick built conservatory which in turn offers access to the outside seating terrace.

The entrance hall offers a downstairs WC, large storage cupboard and staircase rising to the first floor, benefitting from; a principle bedroom with a beautifully fitted en-suite shower room, a second double bedroom, a beautifully fitted family bathroom and a large single bedroom.