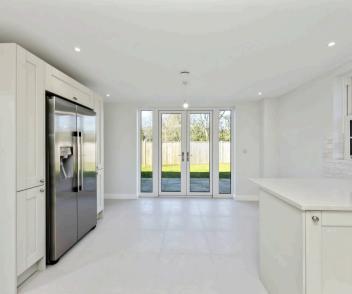

The property is entered via central hallway with a cloakroom nearby, there is a generous double aspect sitting room, a kitchen/dining room, fitted with a range of matching units with integrated Neff appliances, induction hob and stone worksurfaces. A set of French doors from the dining area give access to the rear garden and the utility room is found to one side.