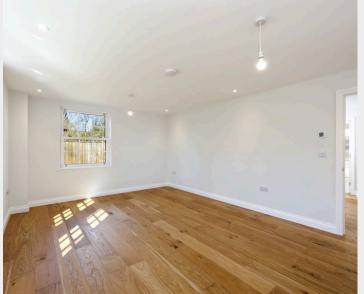

The property is entered via central hallway with a cloakroom nearby, there is a generous double aspect sitting room, a kitchen/dining room, fitted with a range of matching units with integrated Neff appliances, induction hob and stone worksurfaces. A set of French doors from the dining area give access to the rear garden and the utility room is found to one side.