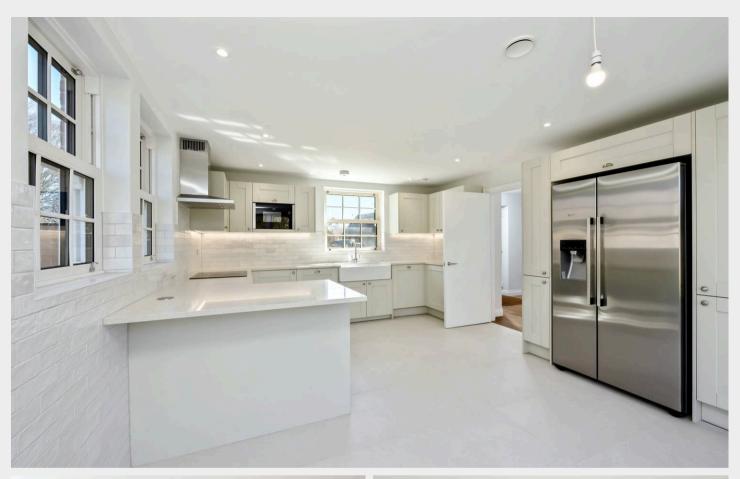

The property is entered via central hallway with a cloakroom nearby, there is a generous double aspect sitting room, a kitchen/dining room, fitted with a range of matching units with integrated Neff appliances, induction hob and stone worksurfaces. A set of French doors from the dining area give access to the rear garden and the utility room is found to one side.