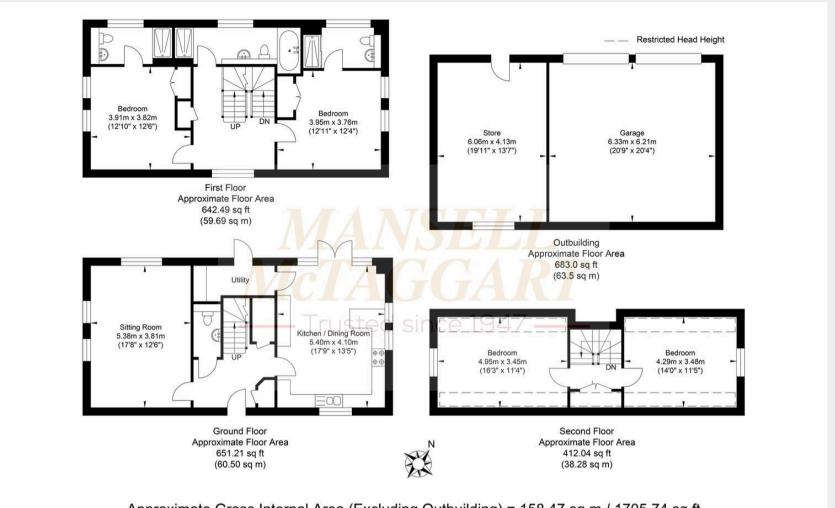

Robins Nest is an individually designed three storey home constructed by Mid Sussex Homes. The property extends to 1705.74 sq ft offering stunning contemporary living accommodation throughout with luxury bathroom suites, a beautiful kitchen/breakfast room, fine flooring with the ground floor having underfloor heating, and finished to an impeccable order. The garage block is a particular feature of the home, having an EV point and affording 2 bays with a separate home office/store.

The property is entered via central hallway with a cloakroom nearby, there is a generous double aspect sitting room, a kitchen/dining room, fitted with a range of matching units with integrated Neff appliances, induction hob and stone worksurfaces. A set of French doors from the dining area give access to the rear garden and the utility room is found to one side.

#### Cross In Hand, Heathfield

The first floor provides a spacious landing, two en-suite bedrooms and a family bathroom. The second provides two double bedrooms.

Outside, the front of the property is approached via a five bar gate and brick paved driveway, which in turn leads to the detached traditionally built carport/garage with timber cladding and tiled roof. There is a front lawn enclosed in part by an attractive brick wall and close board fencing. The rear garden is predominantly laid to lawn, flanked to one side by mature trees. A stone seating terrace adjoining the rear of the property.

Approximate Gross Internal Area (Excluding Outbuilding) = 158.47 sq m / 1705.74 sq ft Illustration for identification purposed only, measurements are approximate, not to scale.