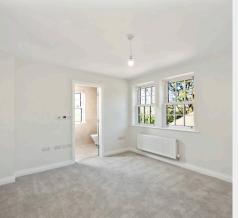

#### Cross In Hand, Heathfield

The first floor provides a spacious landing, two en-suite bedrooms and a family bathroom. The second provides two double bedrooms.

Outside, the front of the property is approached via a five bar gate and brick paved driveway, which in turn leads to the detached traditionally built carport/garage with timber cladding and tiled roof. There is a front lawn enclosed in part by an attractive brick wall and close board fencing. The rear garden is predominantly laid to lawn, flanked to one side by mature trees. A stone seating terrace adjoining the rear of the property.