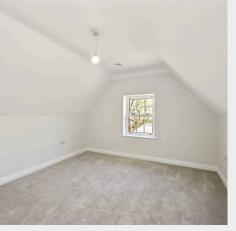

#### Cross In Hand, Heathfield

The first floor provides a spacious landing, two en-suite bedrooms and a family bathroom. The second provides two double bedrooms.

Outside, the front of the property is approached via a five bar gate and brick paved driveway, which in turn leads to the detached traditionally built carport/garage with timber cladding and tiled roof. There is a front lawn enclosed in part by an attractive brick wall and close board fencing. The rear garden is predominantly laid to lawn, flanked to one side by mature trees. A stone seating terrace adjoining the rear of the property.