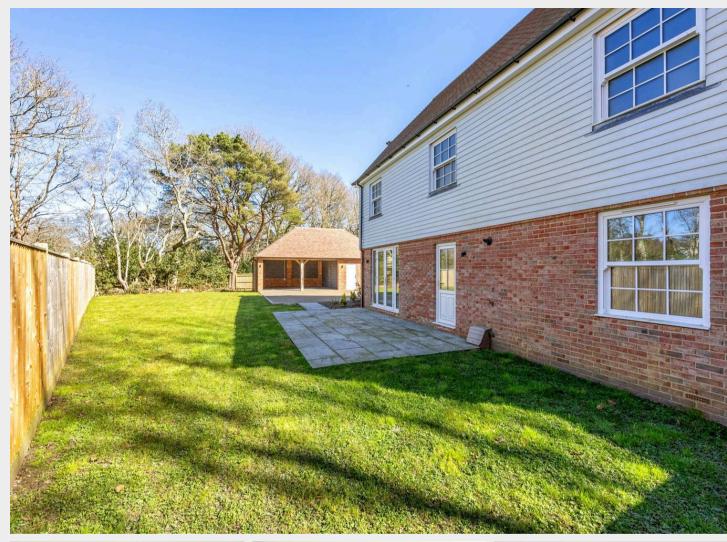

#### Cross In Hand, Heathfield

An exceptional brand new 4 double bedroom 3 bathroom detached family home, occupying a pleasant corner plot with a substantial detached garage block with home office/store. Forming part of a select small development within walking distance of the Heathfield High Street.

#### Cross In Hand, Heathfield

The first floor provides a spacious landing, two en-suite bedrooms and a family bathroom. The second provides two double bedrooms.

Outside, the front of the property is approached via a five bar gate and brick paved driveway, which in turn leads to the detached traditionally built carport/garage with timber cladding and tiled roof. There is a front lawn enclosed in part by an attractive brick wall and close board fencing. The rear garden is predominantly laid to lawn, flanked to one side by mature trees. A stone seating terrace adjoining the rear of the property.