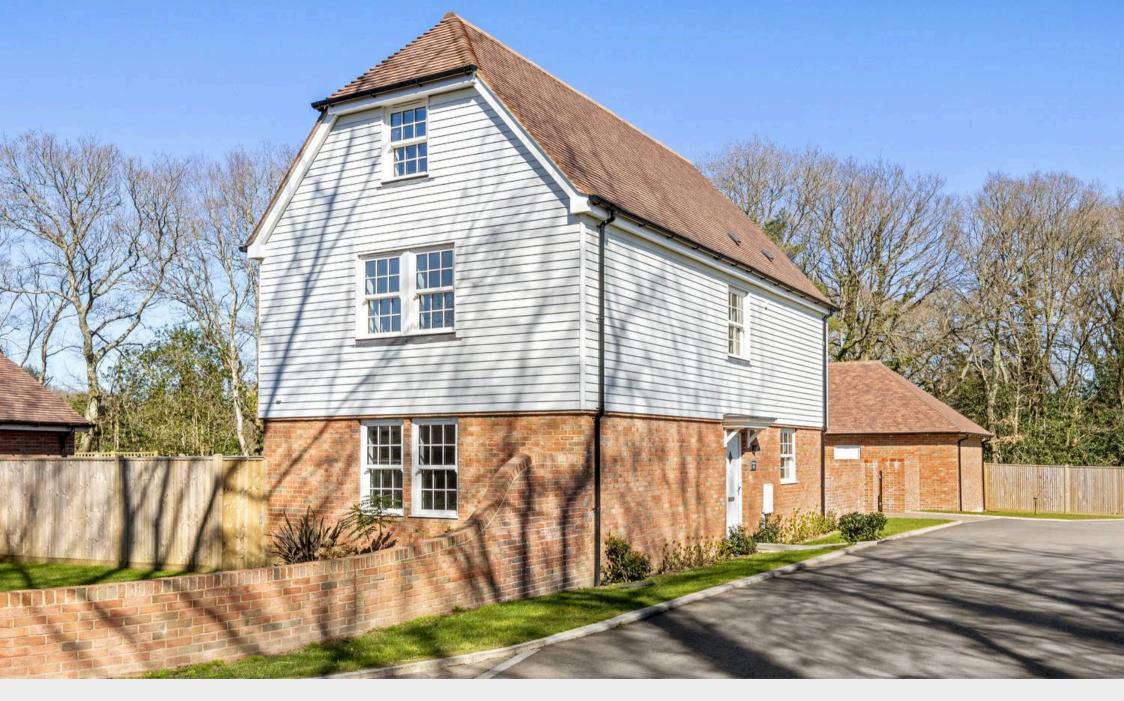

#### Cross In Hand, Heathfield

An exceptional brand new 4 double bedroom 3 bathroom detached family home, occupying a pleasant corner plot with a substantial detached garage block with home office/store. Forming part of a select small development within walking distance of the Heathfield High Street.

Robins Nest is an individually designed three storey home constructed by Mid Sussex Homes. The property extends to 1705.74 sq ft offering stunning contemporary living accommodation throughout with luxury bathroom suites, a beautiful kitchen/breakfast room, fine flooring with the ground floor having underfloor heating, and finished to an impeccable order. The garage block is a particular feature of the home, having an EV point and affording 2 bays with a separate home office/store.

#### Cross In Hand, Heathfield

The first floor provides a spacious landing, two en-suite bedrooms and a family bathroom. The second provides two double bedrooms.

Outside, the front of the property is approached via a five bar gate and brick paved driveway, which in turn leads to the detached traditionally built carport/garage with timber cladding and tiled roof. There is a front lawn enclosed in part by an attractive brick wall and close board fencing. The rear garden is predominantly laid to lawn, flanked to one side by mature trees. A stone seating terrace adjoining the rear of the property.