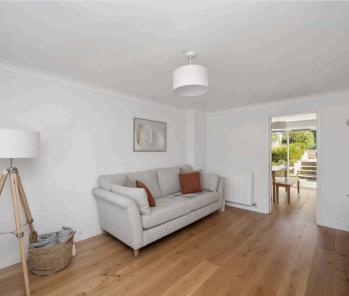

This stunning property has in part, been wonderfully improved by the current owners to provide contemporary living accommodation throughout. The ground floor has impressive, engineered wood flooring to the majority of the living areas. There is a beautifully fitted modern kitchen, re-fitted en-suite shower room and the third bedroom has bespoke fitted office furniture.

The property is entered via a central hallway with the cloakroom found nearby. The sitting room has an attractive bay window and continues through to a dining room with sliding patio door opening to the rear garden. The kitchen is fitted with a matching range of modern units with integrated appliances and the utility room is found to one side.