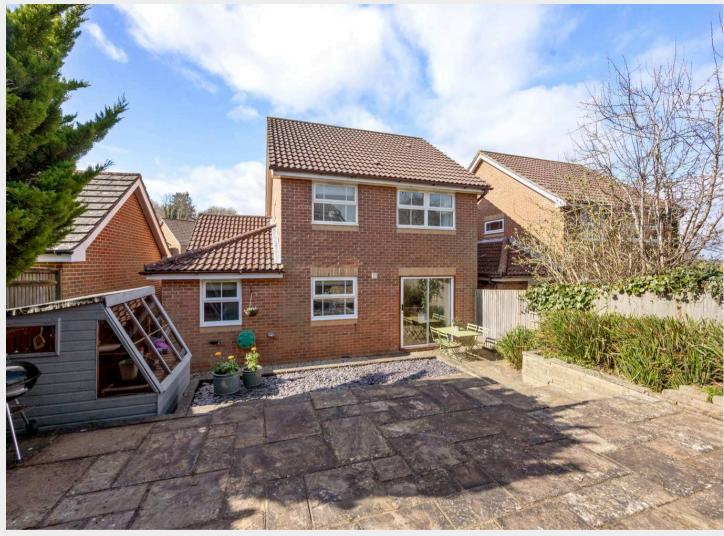

# 56 New Barn Lane

Ridgewood, Uckfield

A beautifully improved 3 bedroom 2 bathroom detached modern family home. Occupying a pleasant position with a driveway and single garage. Situated within walking distance of the town centre and mainline railway station.

This stunning property has in part, been wonderfully improved by the current owners to provide contemporary living accommodation throughout. The ground floor has impressive, engineered wood flooring to the majority of the living areas. There is a beautifully fitted modern kitchen, re-fitted en-suite shower room and the third bedroom has bespoke fitted office furniture.

Outside, the front of the property is approached via a brick paved driveway which in turns leads to the garage. The rear garden is laid to low maintenance with a stone seating terrace which adjoins the rear of the property with a potting shed to one side. Shallow steps that lead to a further terrace flanked by mature hedging.