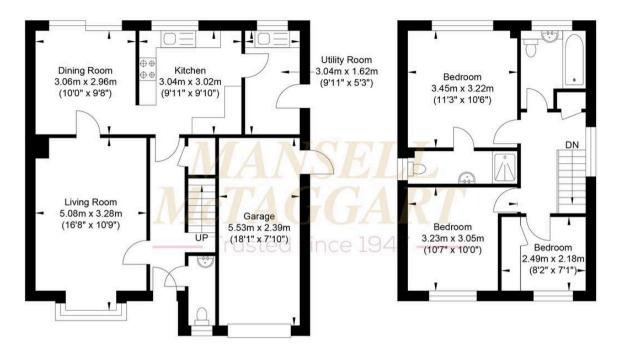

#### **New Barn Lane**

Ground Floor Approximate Floor Area 689.10 sq ft (64.02 sq m) First Floor Approximate Floor Area 433.13 sq ft (40.24 sq m)

Approximate Gross Internal (Excluding Garage) Area = 104.26 sq m / 1122.23 sq ft Illustration for identification purposed only, measurements are approximate, not to scale.