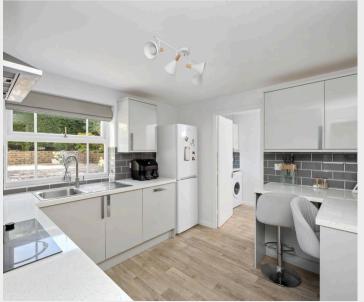

This stunning property has in part, been wonderfully improved by the current owners to provide contemporary living accommodation throughout. The ground floor has impressive, engineered wood flooring to the majority of the living areas. There is a beautifully fitted modern kitchen, re-fitted en-suite shower room and the third bedroom has bespoke fitted office furniture.

The property is entered via a central hallway with the cloakroom found nearby. The sitting room has an attractive bay window and continues through to a dining room with sliding patio door opening to the rear garden. The kitchen is fitted with a matching range of modern units with integrated appliances and the utility room is found to one side.