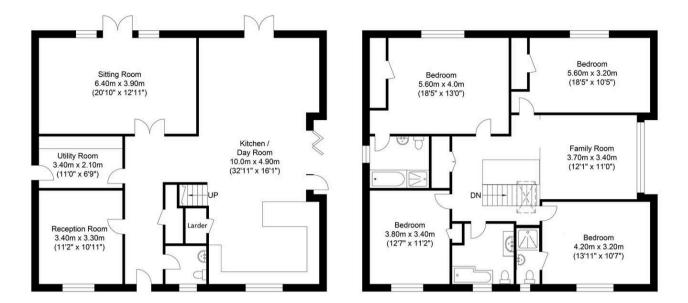

Ground Floor Approximate Floor Area 1165.73 sq ft (108.30 sq m)

Approximate Gross Internal Area = 216.90 sq m / 2334.69 sq ft Illustration for identification purposes only, measurements are approximate, not to scale.

#### Lewes

A stunning 4 Double Bedroom, 3 Bathroom, Detached home.

The 2,300 sq ft residence boasts wonderful views over the adjoining countryside and benefits from a more than generously sized garden.

Inside the ground floor accommodation comprises of a superb 33ft Open Plan Living, Kitchen, Dining Room, a further Sitting Room with double doors to the garden, another Reception Room as well a Utility / Boot Room and a ground floor Cloakroom.

Upstairs is a superb Family Room with vaulted ceiling and exposed beams and glorious views over farmland. There are 4 generously sized Double Bedrooms, 2 with Modern EnSuite's and a further Modern Family Bathroom.