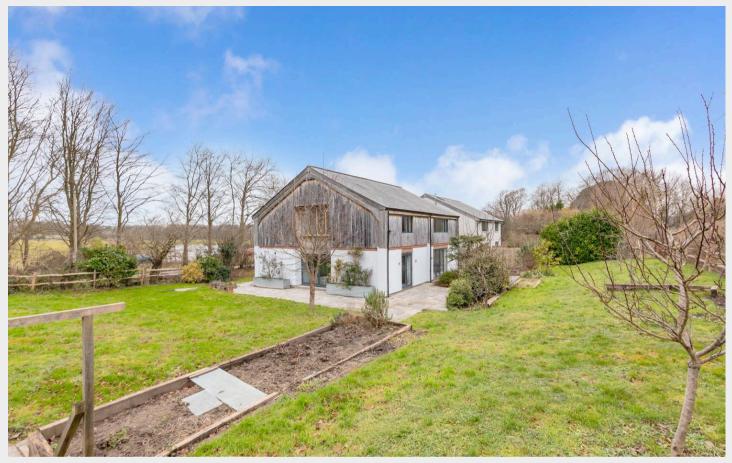

Outside, the garden wraps around the property to two sides and enjoys far reaching views. There are two driveways with parking for 4 cars.

Unfurnished.

Available: Now

EPC Rating – D

Council Tax Band – F

**Lower Stoneham** is a semi-rural setting less than half a mile from the outskirts of Lewes