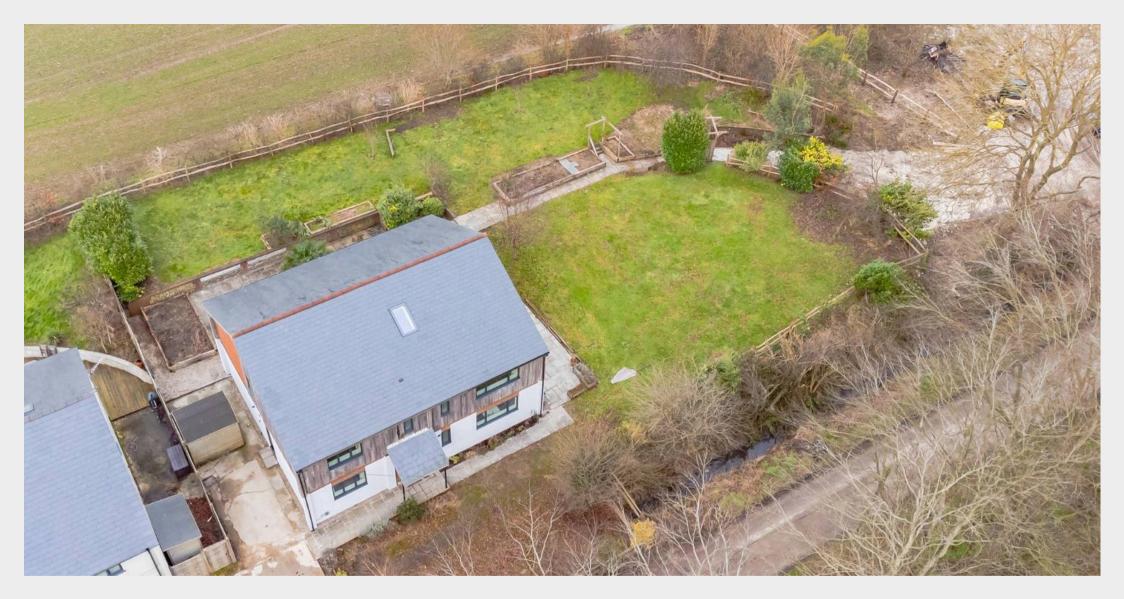

Outside, the garden wraps around the property to two sides and enjoys far reaching views. There are two driveways with parking for 4 cars.

Unfurnished.

Available: Now

EPC Rating – D

Council Tax Band – F

**Lower Stoneham** is a semi-rural setting less than half a mile from the outskirts of Lewes