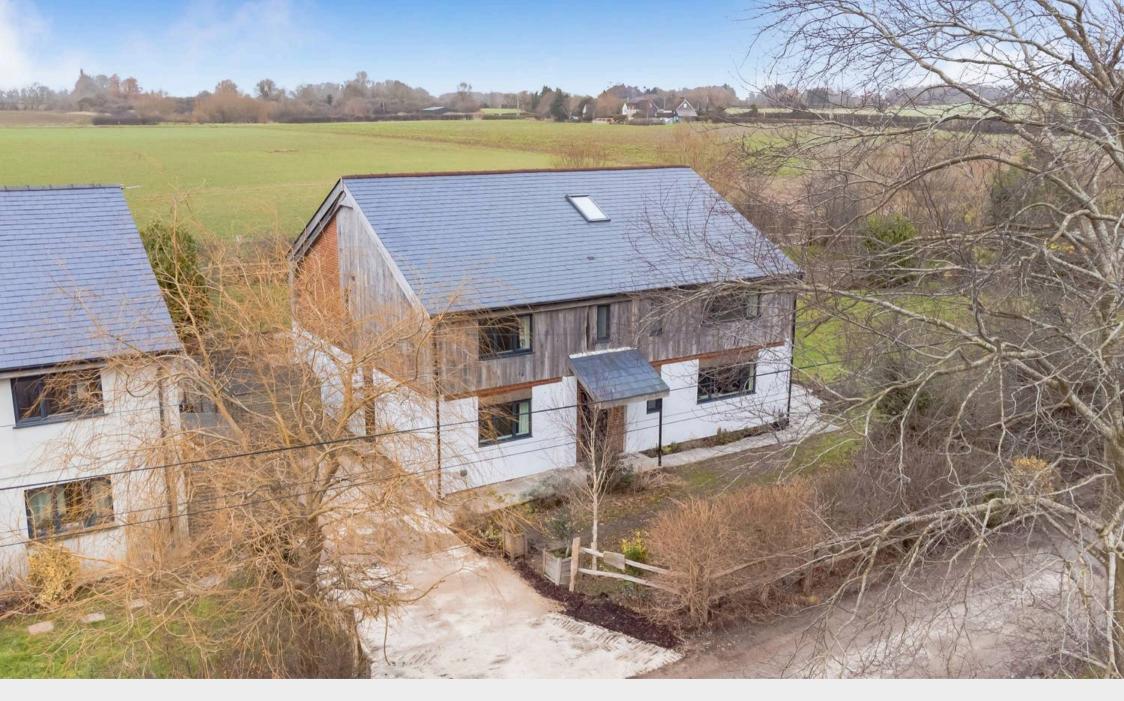

### Lewes

A superb 4 Double Bedroom, 3 Bathroom, Detached home close to Lewes The 2,300 sqft residence boasts wonderful views over the adjoining countryside and benefits from a more than generously sized garden

#### Lewes

A stunning 4 Double Bedroom, 3 Bathroom, Detached home.

The 2,300 sq ft residence boasts wonderful views over the adjoining countryside and benefits from a more than generously sized garden.

Inside the ground floor accommodation comprises of a superb 33ft Open Plan Living, Kitchen, Dining Room, a further Sitting Room with double doors to the garden, another Reception Room as well a Utility / Boot Room and a ground floor Cloakroom.

Outside, the garden wraps around the property to two sides and enjoys far reaching views. There are two driveways with parking for 4 cars.

Unfurnished.

Available: Now

EPC Rating – D

Council Tax Band – F

**Lower Stoneham** is a semi-rural setting less than half a mile from the outskirts of Lewes