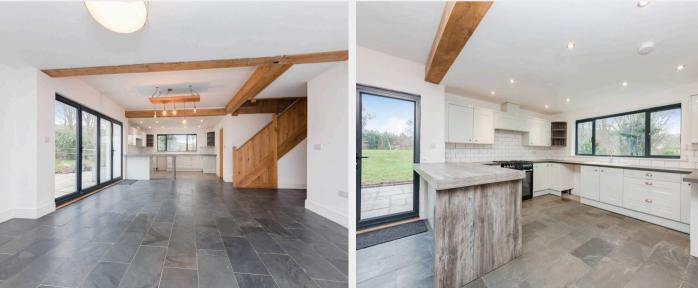

#### Lewes

A stunning 4 Double Bedroom, 3 Bathroom, Detached home.

The 2,300 sq ft residence boasts wonderful views over the adjoining countryside and benefits from a more than generously sized garden.

Inside the ground floor accommodation comprises of a superb 33ft Open Plan Living, Kitchen, Dining Room, a further Sitting Room with double doors to the garden, another Reception Room as well a Utility / Boot Room and a ground floor Cloakroom.

Upstairs is a superb Family Room with vaulted ceiling and exposed beams and glorious views over farmland. There are 4 generously sized Double Bedrooms, 2 with Modern EnSuite's and a further Modern Family Bathroom.