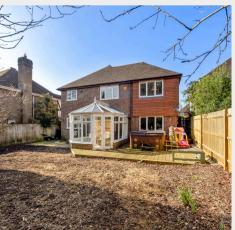

Outside the rear garden is mainly laid to level lawn bordered by close board fencing, a seating terrace immediately adjoins the rear of the property and side access can be found on both side of the property.