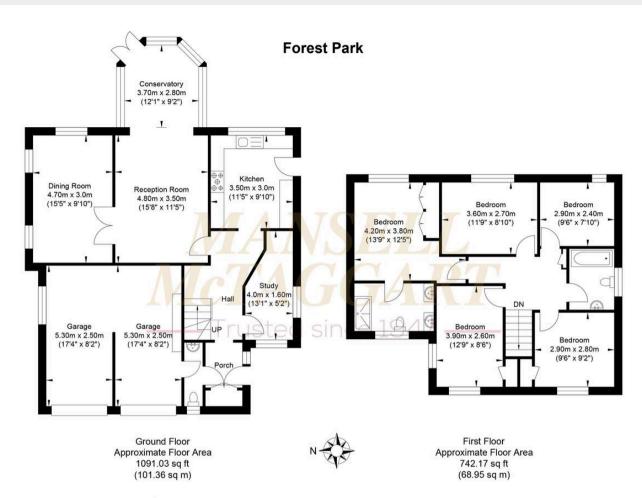

## Maresfield, Uckfield

The property is approached via an exclusive private road leading to the driveway providing parking for a number of vehicles which in turn leads to the double garage.

A beautifully finished 5 double bedroom, 2 bath/shower room CHAIN FREE detached executive style home enviably positioned in this highly sought after private road on the outskirts of the picturesque village of Maresfield boasting an integral double garage, downstairs study, conservatory and joint ownership of 9 acres of communal grounds and woodland.

This light and spacious family home is offered with no onward chain and has been significantly improved by the current owners and benefits from, in brief, on the ground floor; an entrance porch with access to the downstairs WC which in turn provides access to the integral double garage, a useful downstairs study, a recently fitted modern kitchen with a range of matching units to eye and base level, integrated appliances, quartz worksurfaces and an external door to the side of the property, a generous living room, a playroom/dining room and a conservatory/dining room.

From the entrance hall a staircase rises to the first floor, offering; a main bedroom with a range of fitted wardrobes and en-suite shower room, 4 further double bedrooms and a modern family bathroom.

Approximate Gross Internal Area (Including Garage) = 170.31 sq m / 1833.20 sq ft Illustration for identification purposed only, measurements are approximate, not to scale.