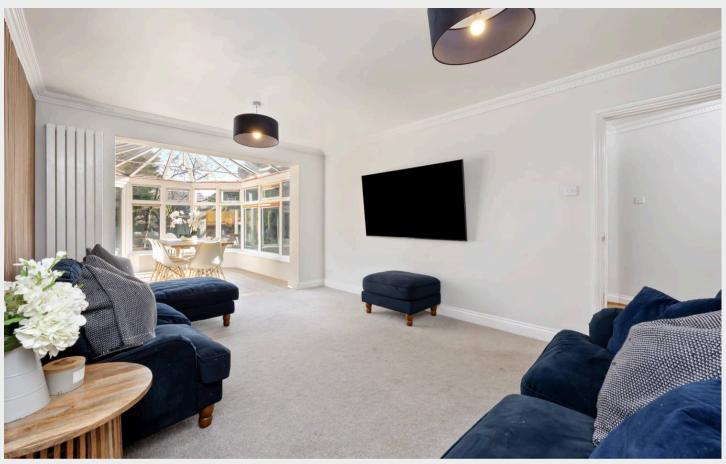

This light and spacious family home is offered with no onward chain and has been significantly improved by the current owners and benefits from, in brief, on the ground floor; an entrance porch with access to the downstairs WC which in turn provides access to the integral double garage, a useful downstairs study, a recently fitted modern kitchen with a range of matching units to eye and base level, integrated appliances, quartz worksurfaces and an external door to the side of the property, a generous living room, a playroom/dining room and a conservatory/dining room.