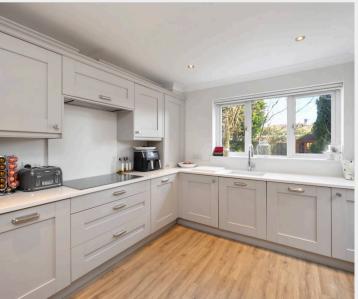

This light and spacious family home is offered with no onward chain and has been significantly improved by the current owners and benefits from, in brief, on the ground floor; an entrance porch with access to the downstairs WC which in turn provides access to the integral double garage, a useful downstairs study, a recently fitted modern kitchen with a range of matching units to eye and base level, integrated appliances, quartz worksurfaces and an external door to the side of the property, a generous living room, a playroom/dining room and a conservatory/dining room.