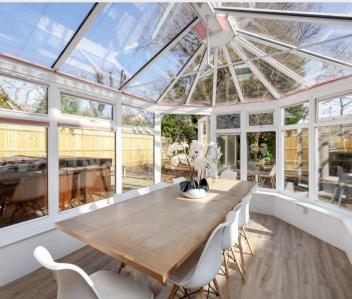

This light and spacious family home is offered with no onward chain and has been significantly improved by the current owners and benefits from, in brief, on the ground floor; an entrance porch with access to the downstairs WC which in turn provides access to the integral double garage, a useful downstairs study, a recently fitted modern kitchen with a range of matching units to eye and base level, integrated appliances, quartz worksurfaces and an external door to the side of the property, a generous living room, a playroom/dining room and a conservatory/dining room.