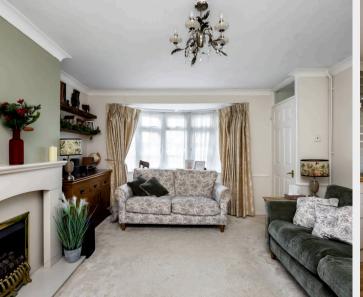

The property is entered via an entrance lobby with a staircase rising to the first floor. There is a spacious sitting room with attractive bow window and a large walk-in upstairs cupboard. The kitchen/dining room comprises to one side by a matching range of modern shaker style units with integrated appliances, a solid timber worksurface and a set of French doors that open to the rear garden.