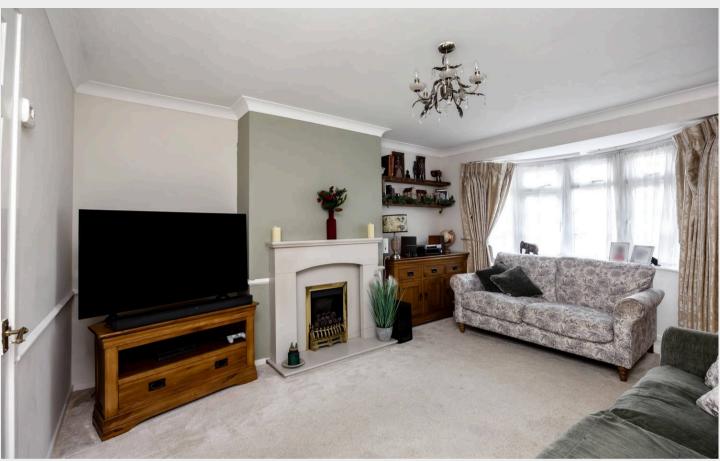

The property is entered via an entrance lobby with a staircase rising to the first floor. There is a spacious sitting room with attractive bow window and a large walk-in upstairs cupboard. The kitchen/dining room comprises to one side by a matching range of modern shaker style units with integrated appliances, a solid timber worksurface and a set of French doors that open to the rear garden.