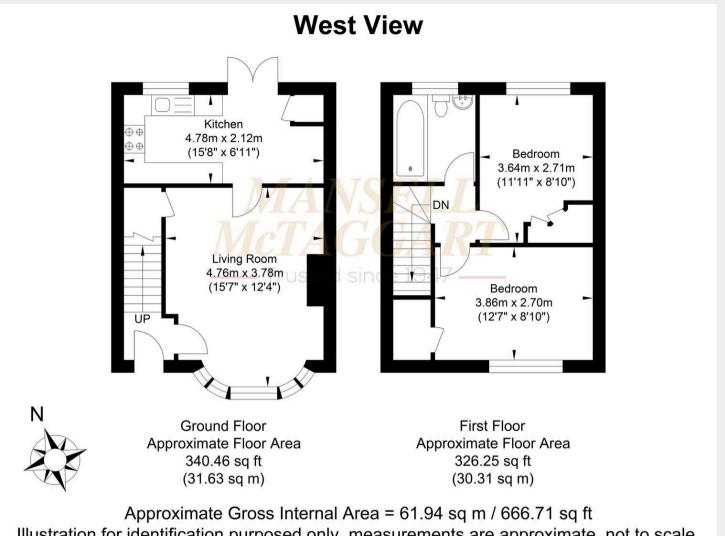

The property is entered via an entrance lobby with a staircase rising to the first floor. There is a spacious sitting room with attractive bow window and a large walk-in upstairs cupboard. The kitchen/dining room comprises to one side by a matching range of modern shaker style units with integrated appliances, a solid timber worksurface and a set of French doors that open to the rear garden.

The first floor provides, two double bedrooms with the principal bedroom having a large walk-in wardrobe. The family bathroom comprises of a white suite with an enclosed bath.

Council Tax band: C

**EPC: TBV** 

Mains drainage

**GFCH** 

Tenure: Freehold

Illustration for identification purposed only, measurements are approximate, not to scale.