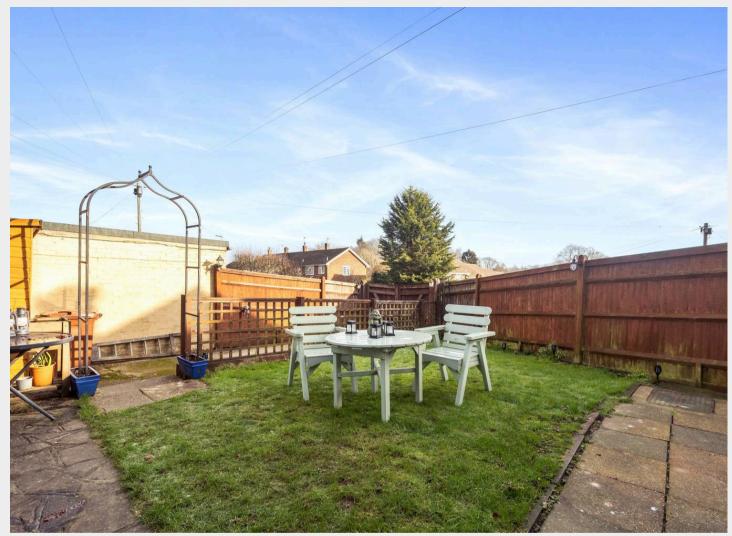

## 10 West View

Uckfield

Outside, the front of the property is approached via a pathway that leads to the property with a lawned garden to one side. The rear garden is predominantly laid to lawn with paving that adjoins the rear of the property. The driveway is assessed to the rear, enclosed by timber gates with a useful timber shed.