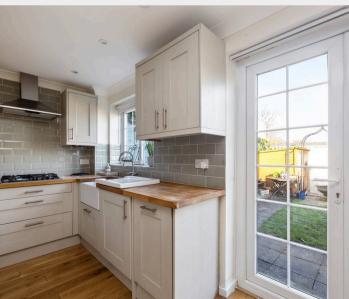

The property is entered via an entrance lobby with a staircase rising to the first floor. There is a spacious sitting room with attractive bow window and a large walk-in upstairs cupboard. The kitchen/dining room comprises to one side by a matching range of modern shaker style units with integrated appliances, a solid timber worksurface and a set of French doors that open to the rear garden.