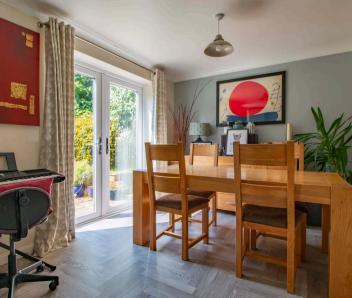

Occupying a substantial south westerly plot, his delightful home has been significantly improved by the current owners and benefits from, in brief, on the ground floor; an entrance hall, a downstairs WC, a large under-stairs cupboard, a bay fronted living room with a log burning stove, an impressive 24 foot kitchen diner with a range of matching units to eye and base level, integrated appliances, a Quartz worksurface with peninsula, double doors opening onto the outside seating terrace and a utility room which also offers external access and access to the integral garage.