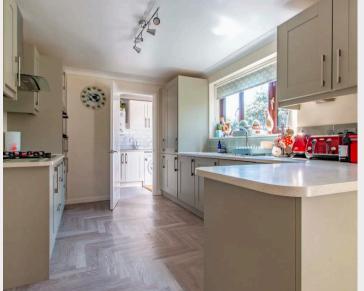

Occupying a substantial south westerly plot, his delightful home has been significantly improved by the current owners and benefits from, in brief, on the ground floor; an entrance hall, a downstairs WC, a large under-stairs cupboard, a bay fronted living room with a log burning stove, an impressive 24 foot kitchen diner with a range of matching units to eye and base level, integrated appliances, a Quartz worksurface with peninsula, double doors opening onto the outside seating terrace and a utility room which also offers external access and access to the integral garage.