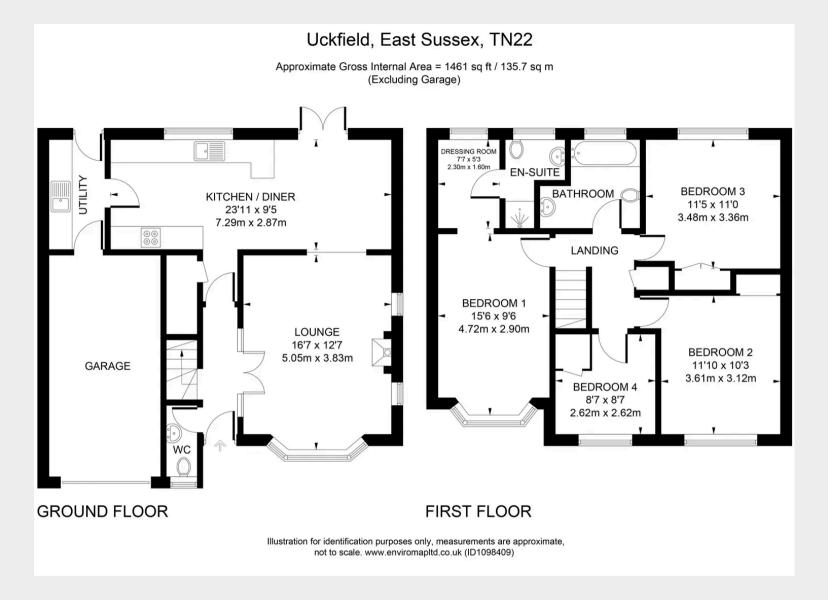

Occupying a substantial south westerly plot, his delightful home has been significantly improved by the current owners and benefits from, in brief, on the ground floor; an entrance hall, a downstairs WC, a large under-stairs cupboard, a bay fronted living room with a log burning stove, an impressive 24 foot kitchen diner with a range of matching units to eye and base level, integrated appliances, a Quartz worksurface with peninsula, double doors opening onto the outside seating terrace and a utility room which also offers external access and access to the integral garage.

From the entrance hall a staircase rises to the first floor, offering; a substantial principle bedroom suite with a dressing room and beautifully fitted en-suite shower room, two generous double bedrooms with built-in wardrobes, a modern family bathroom with shower above the bath and a good size 4th bedroom with a built-in wardrobe/storage cupboard.