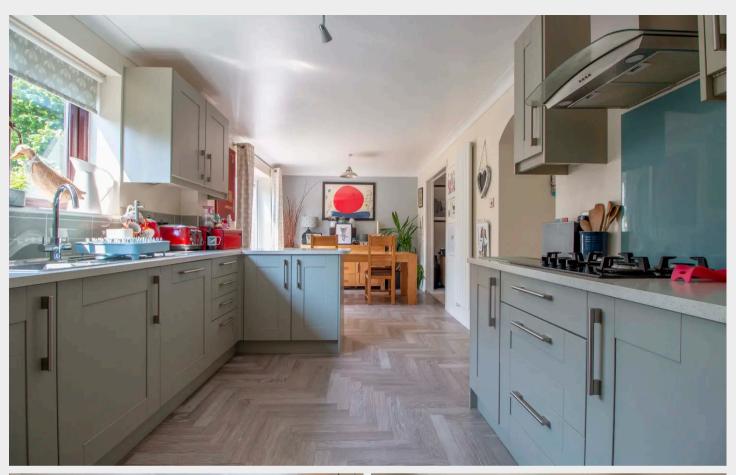

Occupying a substantial south westerly plot, his delightful home has been significantly improved by the current owners and benefits from, in brief, on the ground floor; an entrance hall, a downstairs WC, a large under-stairs cupboard, a bay fronted living room with a log burning stove, an impressive 24 foot kitchen diner with a range of matching units to eye and base level, integrated appliances, a Quartz worksurface with peninsula, double doors opening onto the outside seating terrace and a utility room which also offers external access and access to the integral garage.