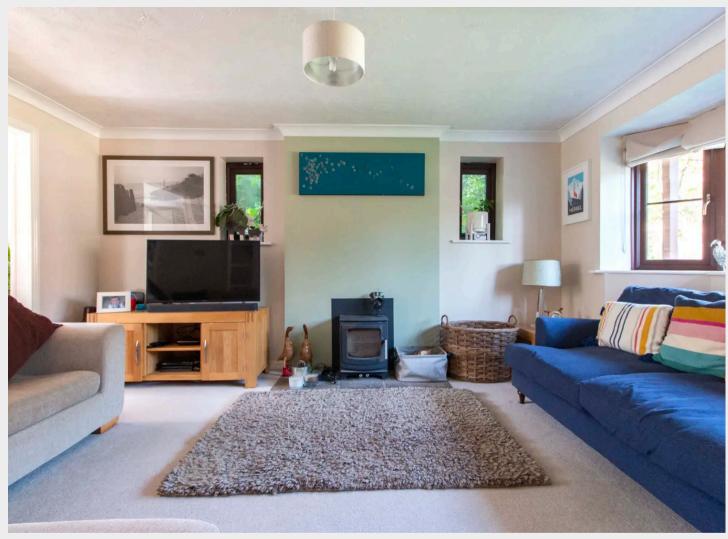

Occupying a substantial south westerly plot, his delightful home has been significantly improved by the current owners and benefits from, in brief, on the ground floor; an entrance hall, a downstairs WC, a large under-stairs cupboard, a bay fronted living room with a log burning stove, an impressive 24 foot kitchen diner with a range of matching units to eye and base level, integrated appliances, a Quartz worksurface with peninsula, double doors opening onto the outside seating terrace and a utility room which also offers external access and access to the integral garage.