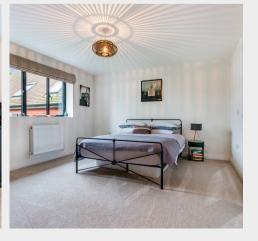

Across the entrance hall is an equally impressive living room boasting two sets of bi-folding doors.

From the entrance hall a staircase rises to the first floor, offering; a guest suite with a range of fitted wardrobes, an en-suite shower room and a dressing room, a four piece family bathroom with a bath and freestanding shower cubicle and two further large double bedrooms, one of which benefits from two walls of wardrobes.