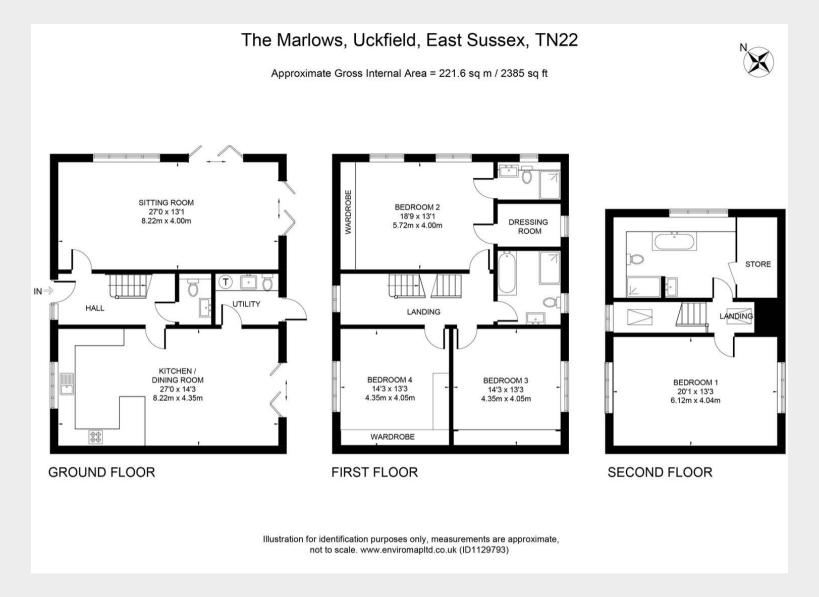

Enjoying approximately 2,400 sq feet of stunning accommodation this magnificent house was converted in 2020 to an exacting standard and benefits from, in brief, on the ground floor; an entrance hall with downstairs WC, an impressive 27 ft kitchen/dining/family room the kitchen enjoying a range of matching units to eye and base level, integrated Bosch appliances, a stylish peninsula with breakfast bar and Quartz worksurfaces. At the far end of the room is a set of bifolding doors opening onto the outside seating terrace and a useful utility room also offering external access.

Across the entrance hall is an equally impressive living room boasting two sets of bi-folding doors.

From the entrance hall a staircase rises to the first floor, offering; a guest suite with a range of fitted wardrobes, an en-suite shower room and a dressing room, a four piece family bathroom with a bath and freestanding shower cubicle and two further large double bedrooms, one of which benefits from two walls of wardrobes.

From the first floor landing a staircase rises to the second floor principle bedroom suite with a beautifully fitted en-suite bathroom with a bath and separate walkin shower, the bedroom is a delightful space filled with light and impressively spacious.

## 2 The Marlows School Lane

Hadlow Down, Uckfield

Outside the South facing rear garden is mainly laid to level lawn and flanks the property on two sides, a seating terrace immediately adjoins the rear of the property accessed by three sets of bi-folding doors and the personal door into the utility room.