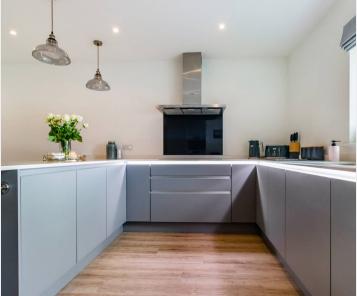

Enjoying approximately 2,400 sq feet of stunning accommodation this magnificent house was converted in 2020 to an exacting standard and benefits from, in brief, on the ground floor; an entrance hall with downstairs WC, an impressive 27 ft kitchen/dining/family room the kitchen enjoying a range of matching units to eye and base level, integrated Bosch appliances, a stylish peninsula with breakfast bar and Quartz worksurfaces. At the far end of the room is a set of bifolding doors opening onto the outside seating terrace and a useful utility room also offering external access.