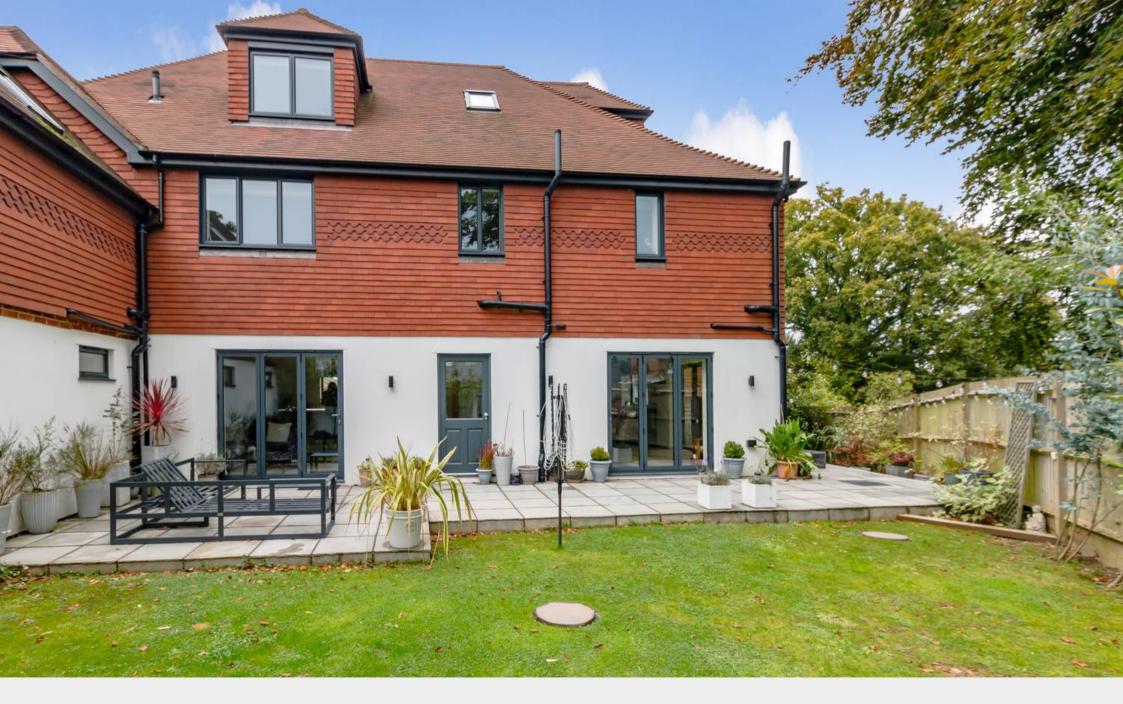

## 2 The Marlows School Lane

Hadlow Down, Uckfield

Outside the South facing rear garden is mainly laid to level lawn and flanks the property on two sides, a seating terrace immediately adjoins the rear of the property accessed by three sets of bi-folding doors and the personal door into the utility room.

The front of the property is approached via a private road with parking allocated for 3 cars and an electric car charging point.

The Marlows is in the heart of the popular village of Hadlow Down with a primary school, picturesque church, village hall, village inn and Wilderness Wood which boasts a tearoom and playground. Buxted village is within short driving distance and offers a local store, a railway station with services to London (London Bridge: 67 minutes approx). The market town of Crowborough, Uckfield and Heathfield are about five miles and offer a comprehensive range of shopping and leisure facilities. The area is well served for a range of primary and secondary schooling both in state and in the private sector. The nearby A272 offers a swift access towards Haywards Heath which not only offers a fast and regular railway service to London (Victoria, London Bridge) both approximately 47 minutes but provides access to the nearby A/M23 into London. The picturesque Ashdown Forest is within a short drive and offers scenic walks and bridlepaths. The coastal towns of Brighton, Eastbourne and Hastings are all within 25 miles.