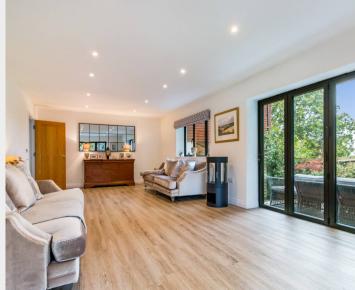

Across the entrance hall is an equally impressive living room boasting two sets of bi-folding doors.

From the entrance hall a staircase rises to the first floor, offering; a guest suite with a range of fitted wardrobes, an en-suite shower room and a dressing room, a four piece family bathroom with a bath and freestanding shower cubicle and two further large double bedrooms, one of which benefits from two walls of wardrobes.