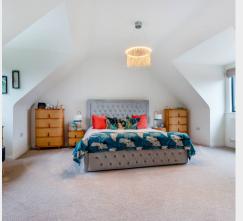

Across the entrance hall is an equally impressive living room boasting two sets of bi-folding doors.

From the entrance hall a staircase rises to the first floor, offering; a guest suite with a range of fitted wardrobes, an en-suite shower room and a dressing room, a four piece family bathroom with a bath and freestanding shower cubicle and two further large double bedrooms, one of which benefits from two walls of wardrobes.

From the first floor landing a staircase rises to the second floor principle bedroom suite with a beautifully fitted en-suite bathroom with a bath and separate walkin shower, the bedroom is a delightful space filled with light and impressively spacious.