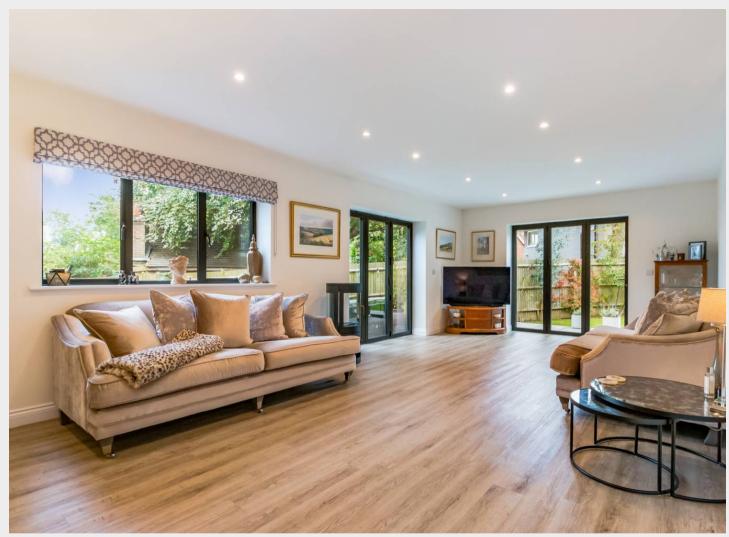

Across the entrance hall is an equally impressive living room boasting two sets of bi-folding doors.

From the entrance hall a staircase rises to the first floor, offering; a guest suite with a range of fitted wardrobes, an en-suite shower room and a dressing room, a four piece family bathroom with a bath and freestanding shower cubicle and two further large double bedrooms, one of which benefits from two walls of wardrobes.