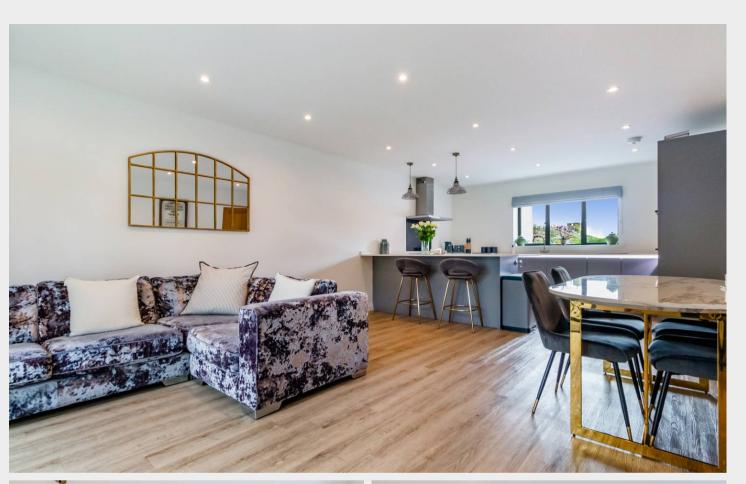

Enjoying approximately 2,400 sq feet of stunning accommodation this magnificent house was converted in 2020 to an exacting standard and benefits from, in brief, on the ground floor; an entrance hall with downstairs WC, an impressive 27 ft kitchen/dining/family room the kitchen enjoying a range of matching units to eye and base level, integrated Bosch appliances, a stylish peninsula with breakfast bar and Quartz worksurfaces. At the far end of the room is a set of bifolding doors opening onto the outside seating terrace and a useful utility room also offering external access.

Across the entrance hall is an equally impressive living room boasting two sets of bi-folding doors.

From the entrance hall a staircase rises to the first floor, offering; a guest suite with a range of fitted wardrobes, an en-suite shower room and a dressing room, a four piece family bathroom with a bath and freestanding shower cubicle and two further large double bedrooms, one of which benefits from two walls of wardrobes.