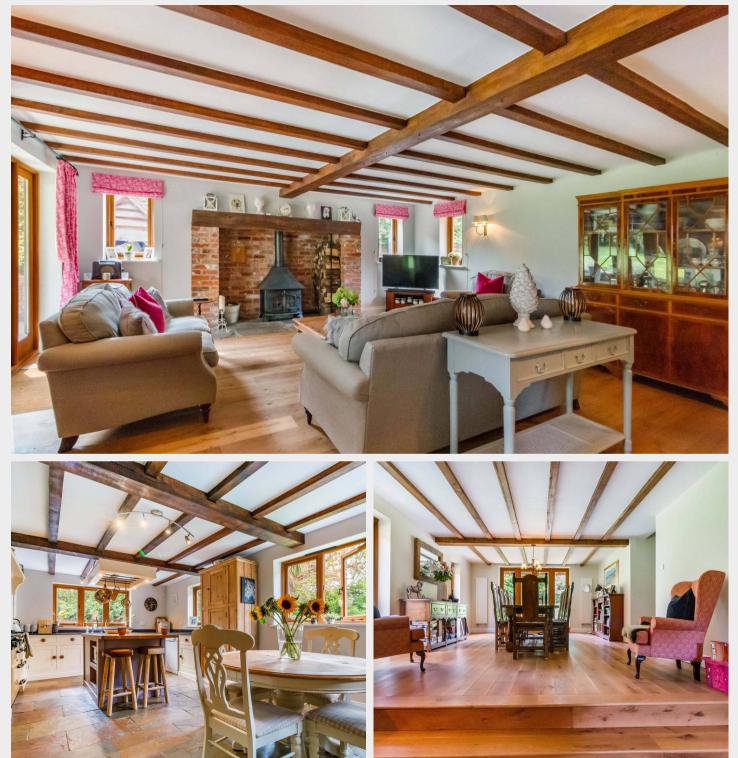

The accommodation extends to 2572 sq ft and is entered via central hallway with a cloakroom found nearby. There is a drawing room with a inglenook fire place, a study, a separate dining room with shallow steps that descend to a sitting/family room. The kitchen/breakfast room is beautifully fitted with a range of bespoke units with a recessed Rangemaster stove and central island. The utility room is found off the kitchen and houses domestic appliances