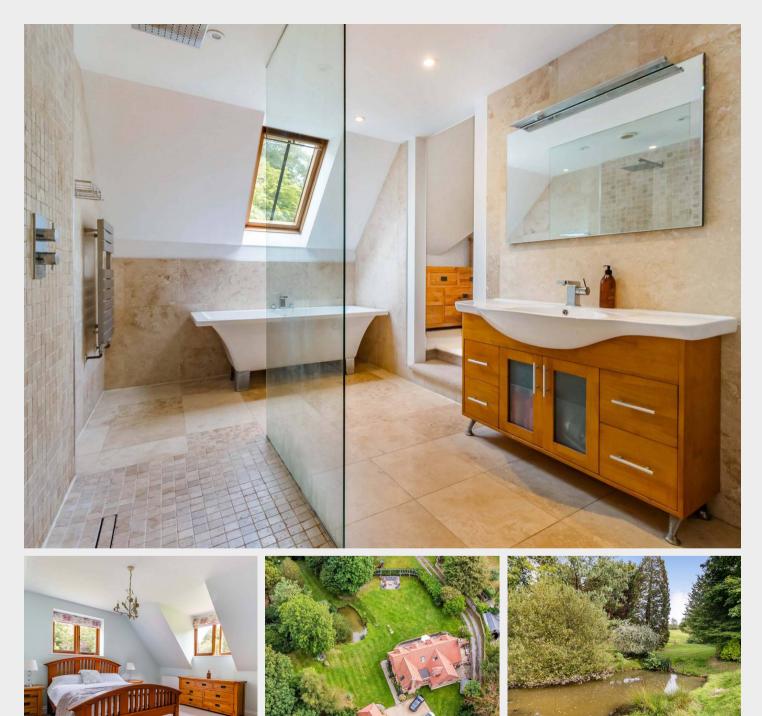

The first floor provides a spacious landing, four double bedrooms with the principal bedroom being a generous size, having a dressing room and impressive en-suite bathroom with walk-in shower. The family bathroom is fitted with white suite, comprising a freestanding roll top bath and separate shower cubicle.