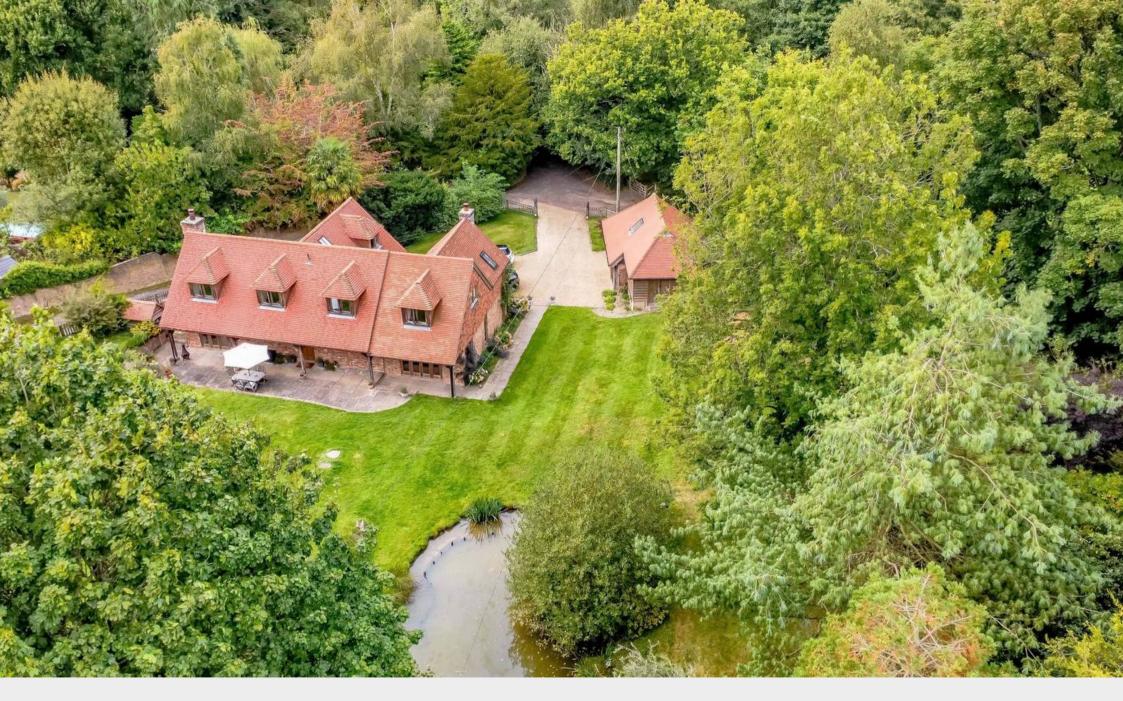

Eden cottage is a fine country home boasting a wealth of oak throughout and spacious accommodation with most rooms enjoying a double aspect and views over the grounds and neighbouring paddocks beyond. The position of the property is highly sought after, situated off a long driveway off a country lane yet accessible by foot to the high street.

Outside the front of the property is approached via a gravel driveway which in turn leads to a parking area and the detached double garage with adjoining studio/office. The gardens and grounds surround the property on all sides, there is a large seating terrace, pond and a range of timber buildings. The whole extending to an acre and enjoying much seclusion.