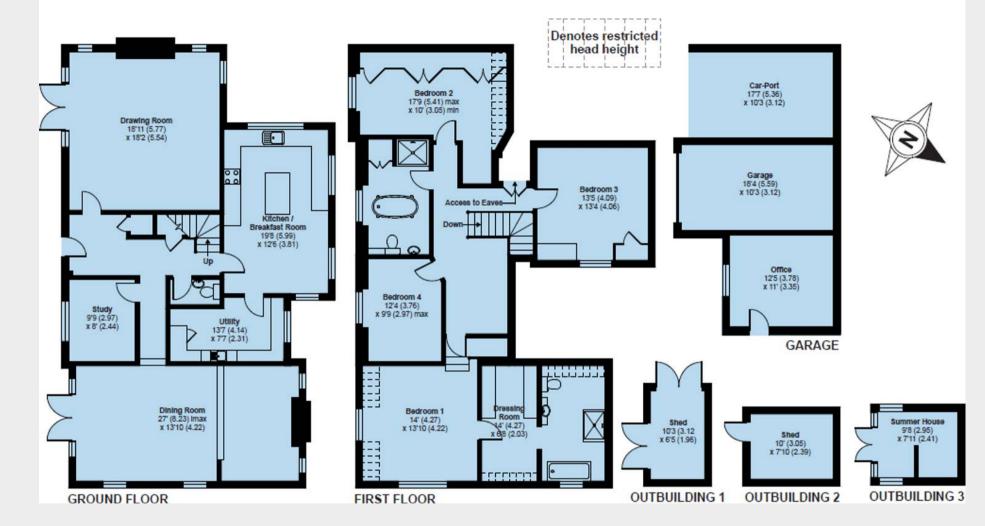

## Eden Cottage, Framfield Road, Buxted, Uckfield, TN22 4PP

APPROX. GROSS INTERNAL FLOOR AREA 2572 SQ FT 238.93 SQ METRES (EXCLUDES RESTRICTED HEAD HEIGHT & EXCLUDES GARAGE & OUTBUILDING)